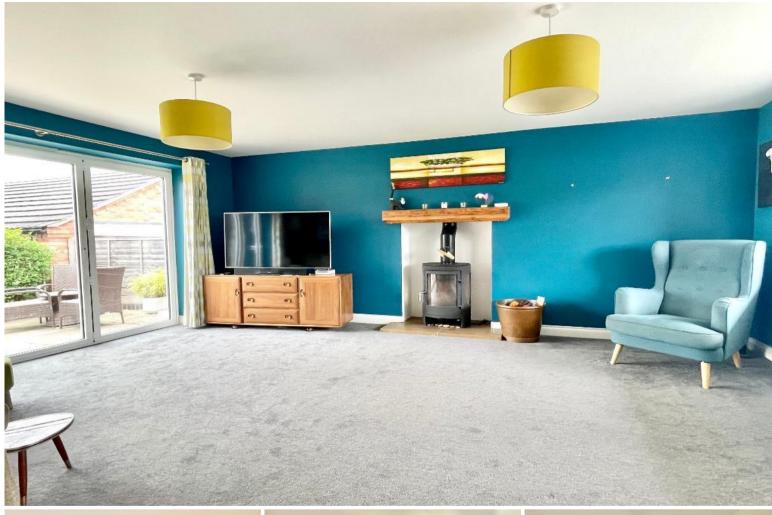

Upon entering the house, you are greeted by a spacious hall leading to a generously sized lounge with wood-burning stove and bi-fold doors to the rear garden, perfect for relaxation and entertaining. The well-appointed kitchen/breakfast area provides ample space for culinary activities, with lovely veiws over the rear garden. Adjacent to the kitchen is a convenient shower room. The dining room offers a formal space for meals and gatherings or would also be ideal as a home office or an extra bedroom.