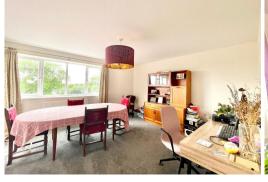

Upon entering the house, you are greeted by a spacious hall leading to a generously sized lounge with wood-burning stove and bi-fold doors to the rear garden, perfect for relaxation and entertaining. The well-appointed kitchen/breakfast area provides ample space for culinary activities, with lovely veiws over the rear garden. Adjacent to the kitchen is a convenient shower room. The dining room offers a formal space for meals and gatherings or would also be ideal as a home office or an extra bedroom.