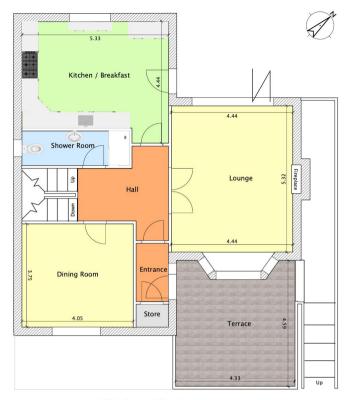

Upon entering the house, you are greeted by a spacious hall leading to a generously sized lounge with wood-burning stove and bi-fold doors to the rear garden, perfect for relaxation and entertaining. The well-appointed kitchen/breakfast area provides ample space for culinary activities, with lovely veiws over the rear garden. Adjacent to the kitchen is a convenient shower room. The dining room offers a formal space for meals and gatherings or would also be ideal as a home office or an extra bedroom.

Outside, the property features a front roof terrace, accessible from the front door, offering a perfect spot to enjoy the views and unwind. The rear

### **‡** Kennedys

LOWER GROUND FLOOR

Indicative floor plans for illustration purposes only Approximate Gross Internal Floor Area 1,858 ft2 (excl Garage) **GROUND FLOOR** 

| Energy Efficiency Rating |               |   |   |         |           |
|--------------------------|---------------|---|---|---------|-----------|
| Score                    | Energy rating |   |   | Current | Potential |
| 92+                      | Α             |   |   |         |           |
| 81-91                    | В             |   |   | 87  B   | 88  B     |
| 69-80                    | С             |   |   |         |           |
| 55-68                    |               | D |   |         |           |
| 39-54                    |               | E |   |         |           |
| 21-38                    |               |   | F |         |           |
| 1-20                     |               |   | G |         |           |