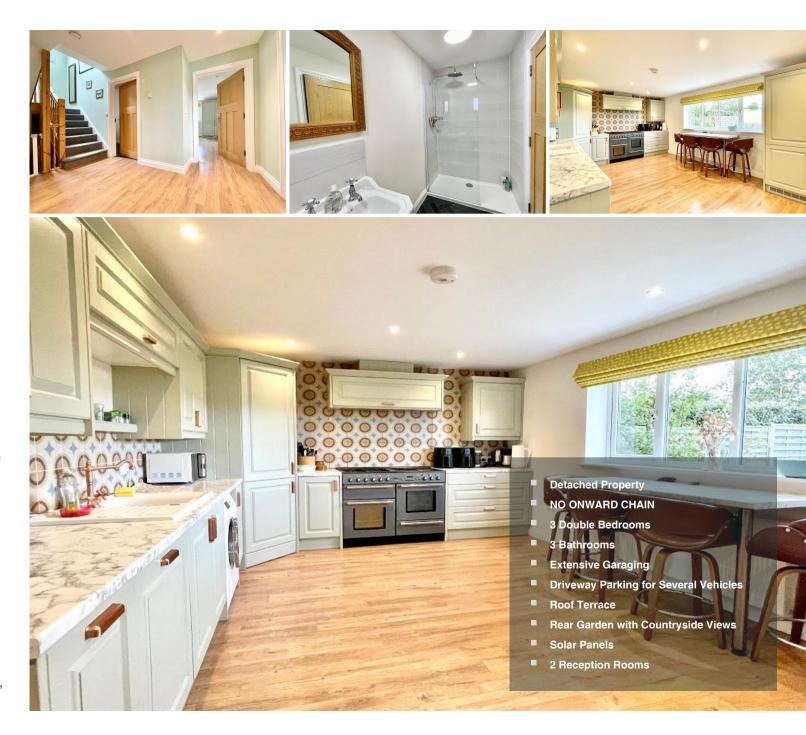

Upon entering the house, you are greeted by a spacious hall leading to a generously sized lounge with wood-burning stove and bi-fold doors to the rear garden, perfect for relaxation and entertaining. The well-appointed kitchen/breakfast area provides ample space for culinary activities, with lovely veiws over the rear garden. Adjacent to the kitchen is a convenient shower room. The dining room offers a formal space for meals and gatherings or would also be ideal as a home office or an extra bedroom.

The lower ground floor is dedicated entirely to garaging, offering extensive space for multiple vehicles and additional storage. An internal staircase provides easy access to the ground floor, ensuring convenience and practicality.