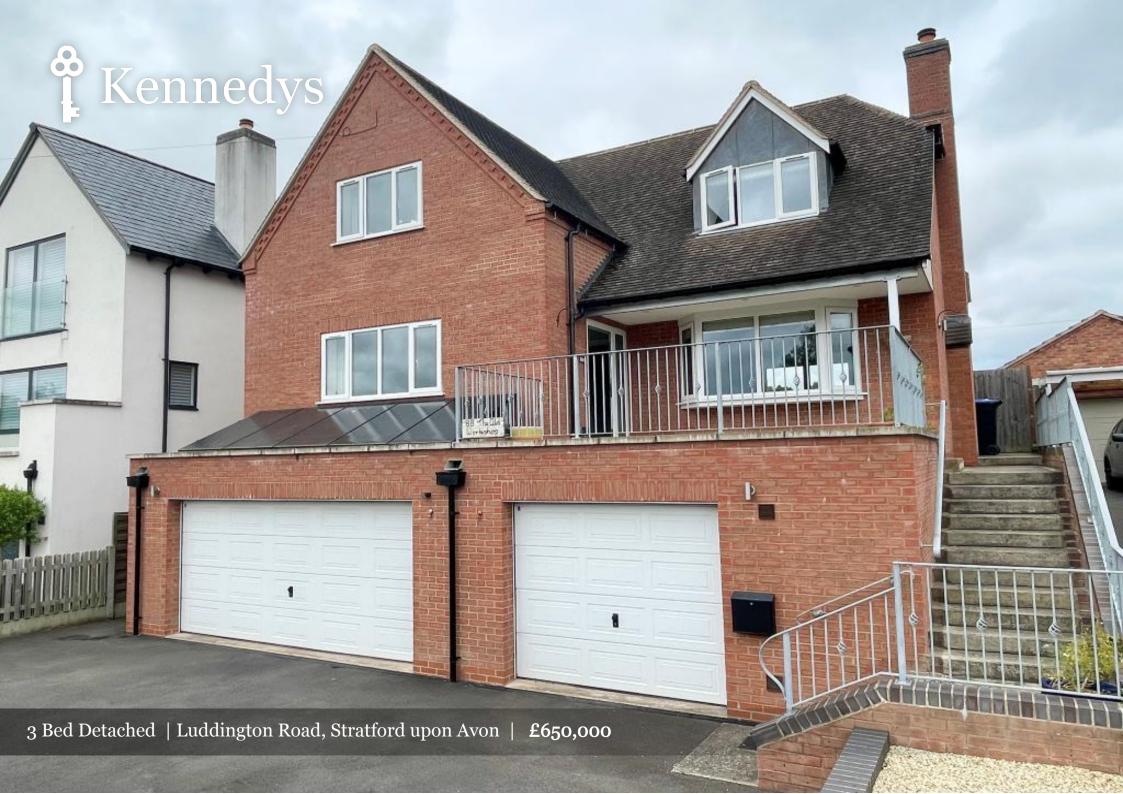

#### Description

Welcome to this charming 3-bedroom detached house, situated just outside Stratford-upon-Avon in a tranquil semi-rural setting. This delightful home offers an ideal blend of countryside living with convenient access to the historic town of Stratford. With no onward chain, this property is ready for you to make it your own.

Outside, the property features a front roof terrace, accessible from the front door, offering a perfect spot to enjoy the views and unwind. The rear

#### **†** Kennedys

garden provides breathtaking views of the surrounding countryside, creating a perfect setting for outdoor relaxation and entertainment. The property is equipped with solar panels, enhancing energy efficiency and reducing utility costs. The front driveway provides ample parking space for multiple vehicles.