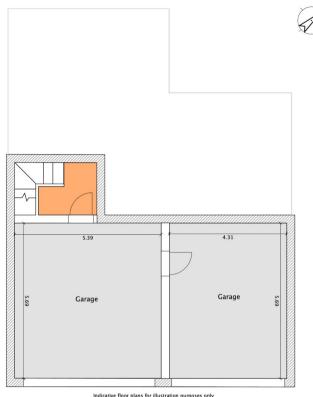

The lower ground floor is dedicated entirely to garaging, offering extensive space for multiple vehicles and additional storage. An internal staircase provides easy access to the ground floor, ensuring convenience and practicality.

### **‡** Kennedys

LOWER GROUND FLOOR

Indicative floor plans for illustration purposes only Approximate Gross Internal Floor Area 1,858 ft2 (excl Garage) **GROUND FLOOR** 

| Energy Efficiency Rating |               |   |   |         |           |
|--------------------------|---------------|---|---|---------|-----------|
| Score                    | Energy rating |   |   | Current | Potential |
| 92+                      | Α             |   |   |         |           |
| 81-91                    | В             |   |   | 87  B   | 88  B     |
| 69-80                    | С             |   |   |         |           |
| 55-68                    |               | D |   |         |           |
| 39-54                    |               | E |   |         |           |
| 21-38                    |               |   | F |         |           |
| 1-20                     |               |   | G |         |           |