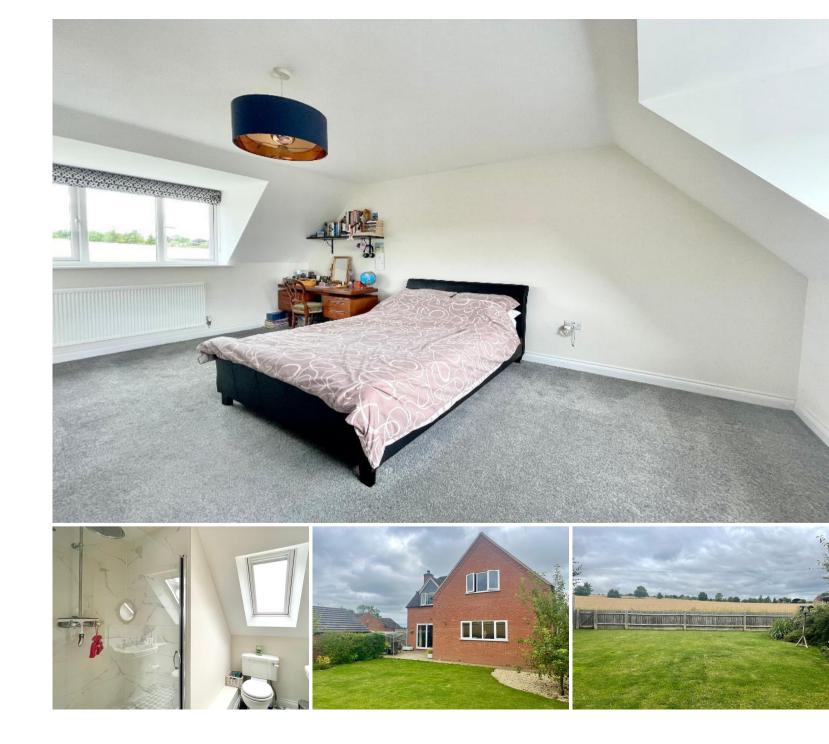

The first floor features three well-proportioned bedrooms. The main bedroom boasts an en-suite bathroom, providing added privacy and comfort. Two additional bedrooms and a family bathroom (also accessible from bedroom 2) complete this level, ensuring ample accommodation for family members or guests.

Outside, the property features a front roof terrace, accessible from the front door, offering a perfect spot to enjoy the views and unwind. The rear

#### **†** Kennedys

garden provides breathtaking views of the surrounding countryside, creating a perfect setting for outdoor relaxation and entertainment. The property is equipped with solar panels, enhancing energy efficiency and reducing utility costs. The front driveway provides ample parking space for multiple vehicles.