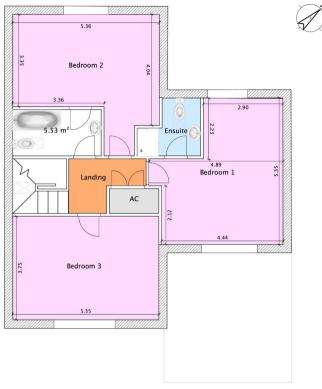

The first floor features three well-proportioned bedrooms. The main bedroom boasts an en-suite bathroom, providing added privacy and comfort. Two additional bedrooms and a family bathroom (also accessible from bedroom 2) complete this level, ensuring ample accommodation for family members or guests.

# **†** Kennedys

Indicative floor plans for illustration purposes only

FIRST FLOOR