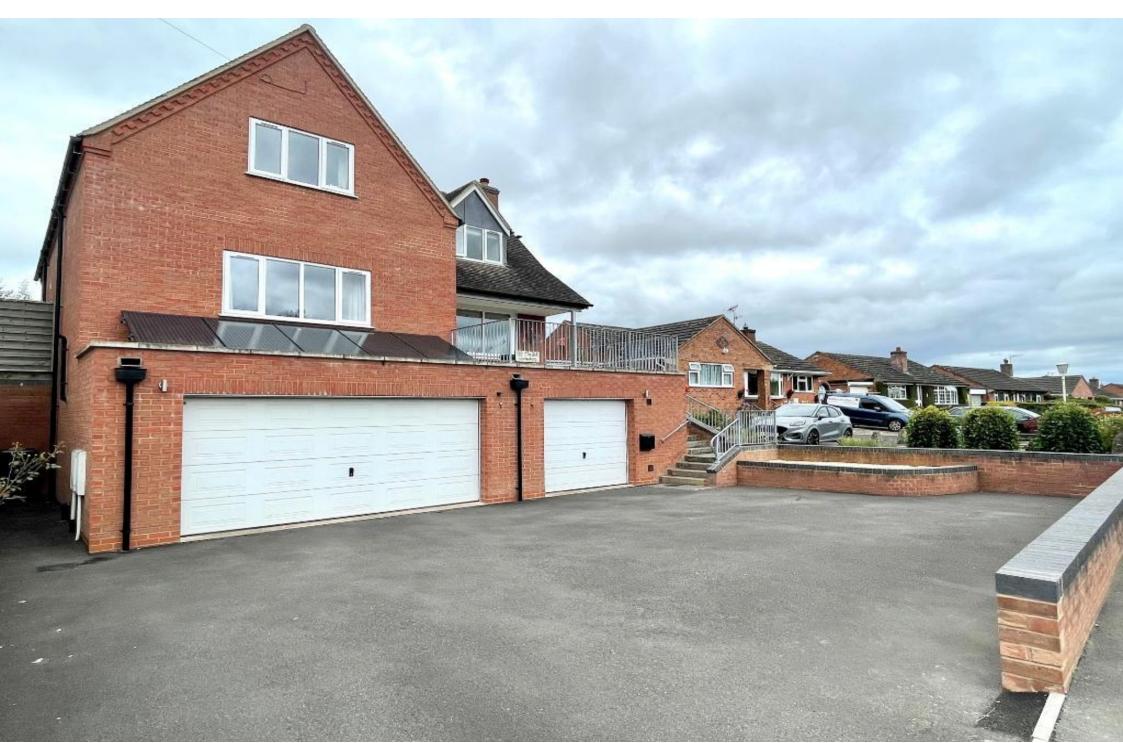

The lower ground floor is dedicated entirely to garaging, offering extensive space for multiple vehicles and additional storage. An internal staircase provides easy access to the ground floor, ensuring convenience and practicality.

#### **†** Kennedys

garden provides breathtaking views of the surrounding countryside, creating a perfect setting for outdoor relaxation and entertainment. The property is equipped with solar panels, enhancing energy efficiency and reducing utility costs. The front driveway provides ample parking space for multiple vehicles.