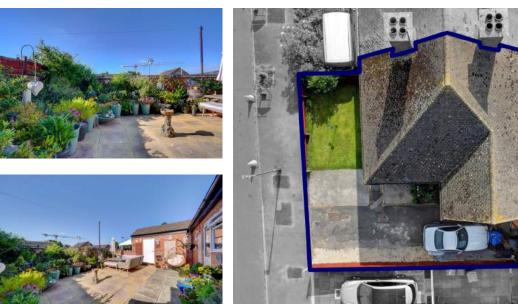

**Supermarket:** 0.6 miles (Tesco / M&S Simply Food)

**Pub:** 0.2 miles (The Old Swanne Inne)

Post Office: 0.1miles

Train Station: 0.3miles (Evesham)

Outside, the property showcases a perfectly crafted and low maintenance garden space, ideal for hosting guests or enjoying peaceful moments in the fresh air.

A single garage and ample off-road parking ensure convenience and security for vehicles, adding to the appeal of this property.

Evesham train station, located within half a mile, providing effective commuting options with direct train links into London, making this residence an ideal choice for professionals seeking a tranquil retreat within a thriving urban landscape.