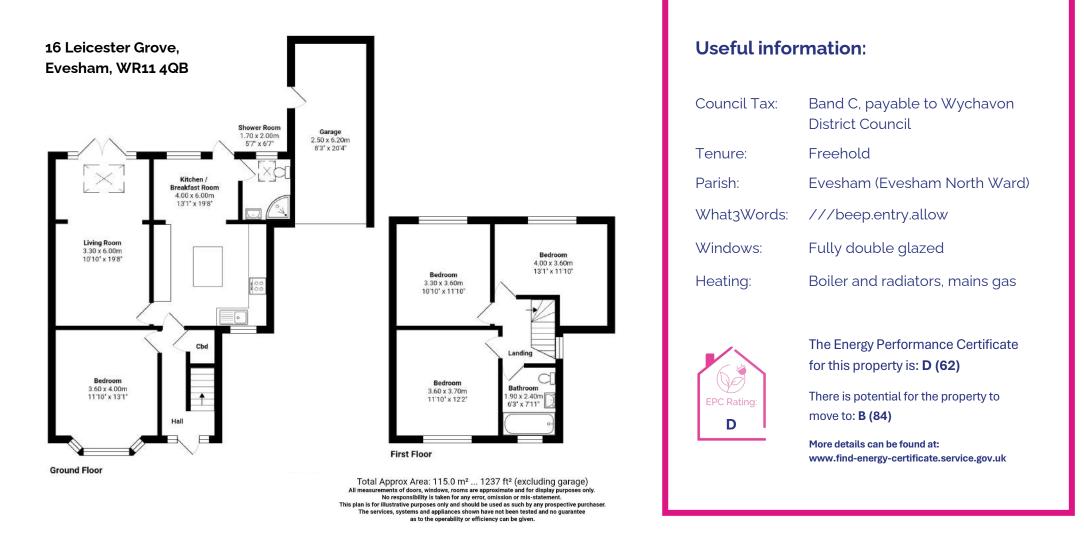

Currently there is also an additional downstairs room, currently utilised as a spacious bedroom, but is versatile to suit a variety of needs such as a home office or playroom.

Upstairs, there are a further three double sized bedrooms and a family bathroom, offering flexible space or plenty of room for a growing family

A single garage and ample off-road parking ensure convenience and security for vehicles, adding to the appeal of this property.

Evesham train station, located within half a mile, providing effective commuting options with direct train links into London, making this residence an ideal choice for professionals seeking a tranquil retreat within a thriving urban landscape.