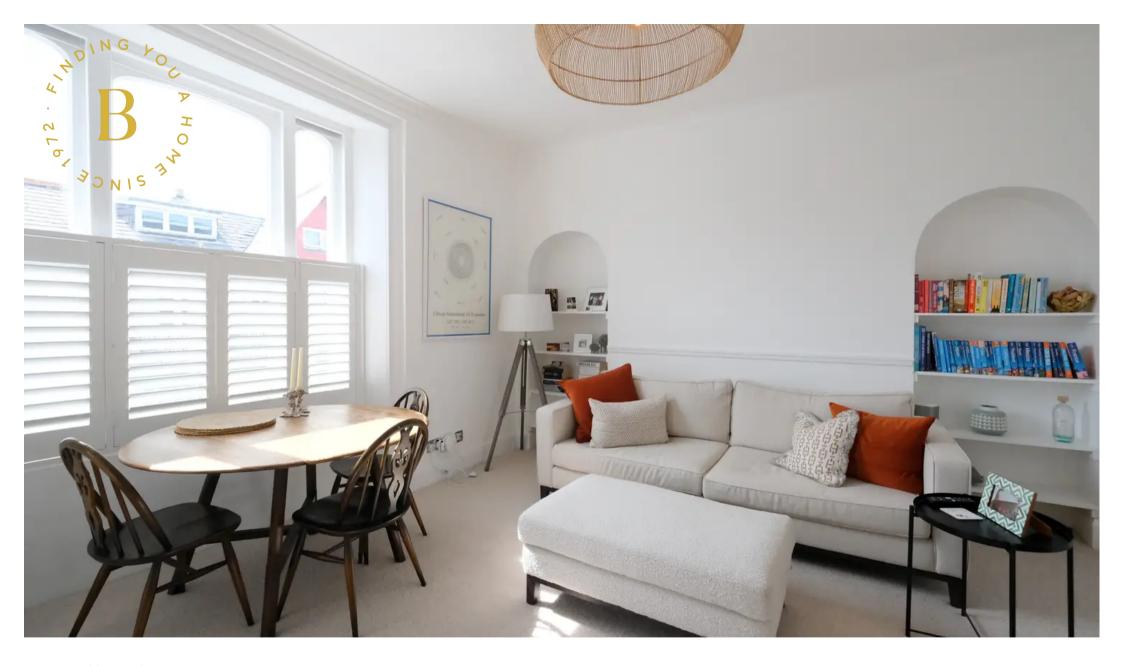

### 3 Roseville Terrace, Roseville Street

St. Helier, Jersey

A beautifully presented and very spacious 2 bedroom apartment being the largest of 3 apartments in this attractive period building. Running from front to rear of the building, rooms are of good proportions and benefit from large windows providing plenty of natural light. The modern, fully fitted kitchen features a period bay window with bench seat giving views to the bathing pool at Havre des Pas.

#### Living

Bright and spacious lounge diner with large window and recesses either side of the former fireplace for storage. Fully fitted kitchen with fridge/freezer, washing machine, dishwasher, hob and extractor. Bay window with bench seat.