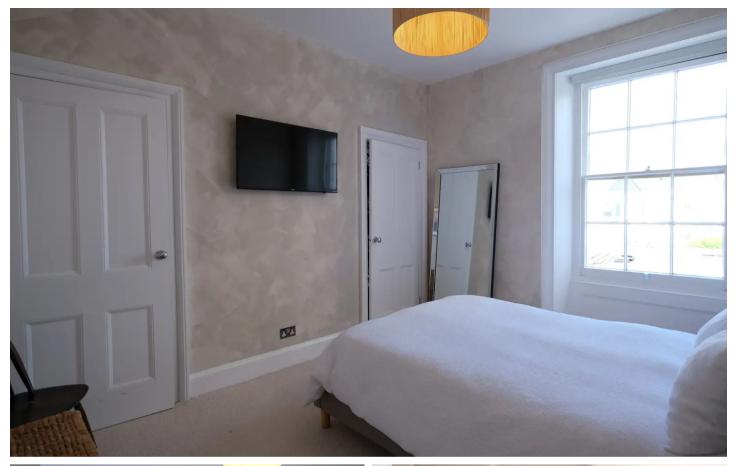

#### Living

Bright and spacious lounge diner with large window and recesses either side of the former fireplace for storage. Fully fitted kitchen with fridge/freezer, washing machine, dishwasher, hob and extractor. Bay window with bench seat.

#### Sleeping

2 double bedrooms with the main having fitted wardrobes. Shower room.