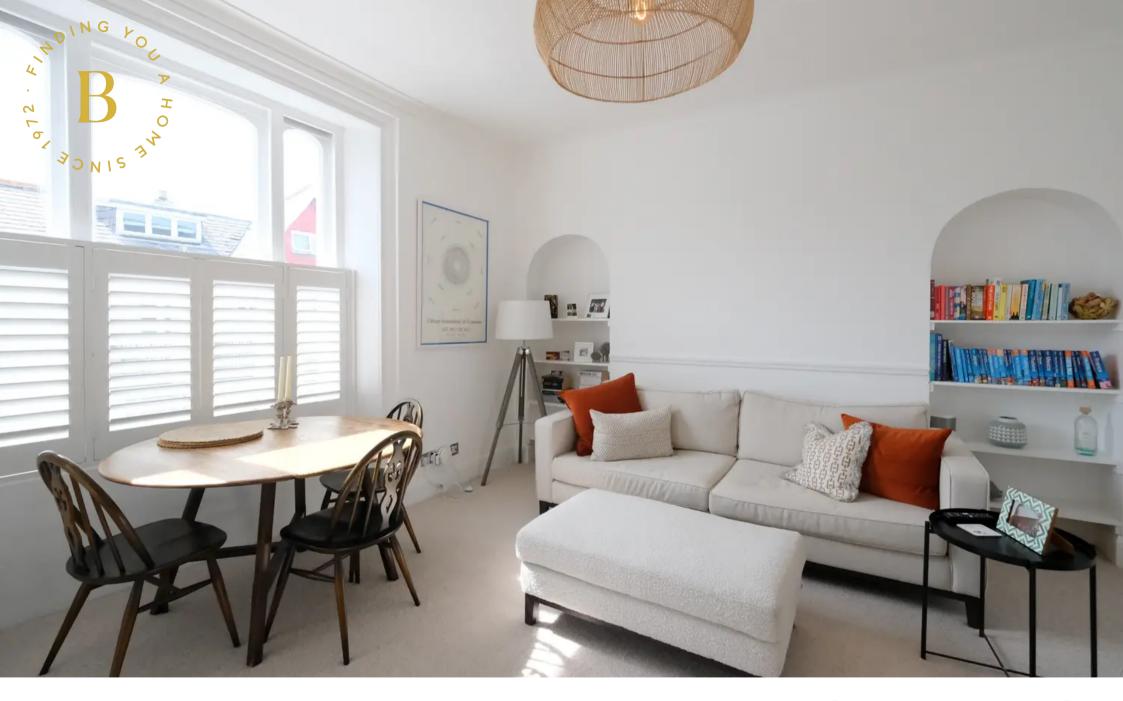

### 3 Roseville Terrace, Roseville Street

St. Helier, Jersey

A beautifully presented and very spacious 2 bedroom apartment being the largest of 3 apartments in this attractive period building. Running from front to rear of the building, rooms are of good proportions and benefit from large windows providing plenty of natural light. The modern, fully fitted kitchen features a period bay window with bench seat giving views to the bathing pool at Havre des Pas.

#### Living

Bright and spacious lounge diner with large window and recesses either side of the former fireplace for storage. Fully fitted kitchen with fridge/freezer, washing machine, dishwasher, hob and extractor. Bay window with bench seat.