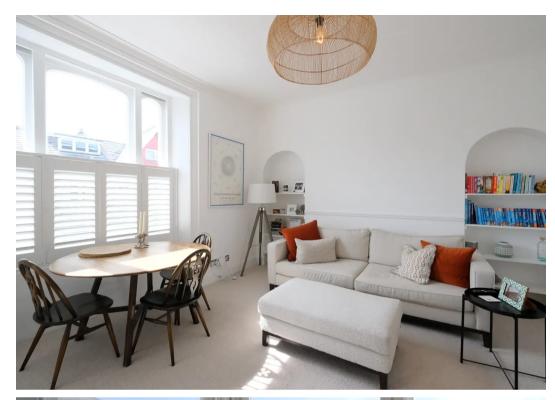

#### Living

Bright and spacious lounge diner with large window and recesses either side of the former fireplace for storage. Fully fitted kitchen with fridge/freezer, washing machine, dishwasher, hob and extractor. Bay window with bench seat.