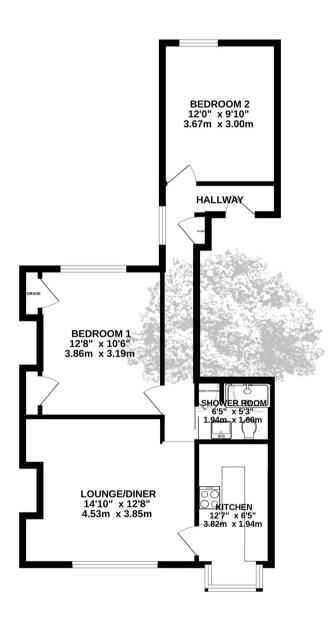

### 3 Roseville Terrace, Roseville Street

St. Helier, Jersey

- Immaculate 2 bedroom seaside apartment
- 2 large double bedrooms
- 100m from the beach
- Delightful period building
- High ceilings and plenty of natural light
- Parking for 1 car
- No onward chain
- Sole agent
- Please contact Nigel on 07797 718233 or nigel@broadlandsjersey.com

#### Living

Bright and spacious lounge diner with large window and recesses either side of the former fireplace for storage. Fully fitted kitchen with fridge/freezer, washing machine, dishwasher, hob and extractor. Bay window with bench seat.

#### Sleeping

2 double bedrooms with the main having fitted wardrobes. Shower room.