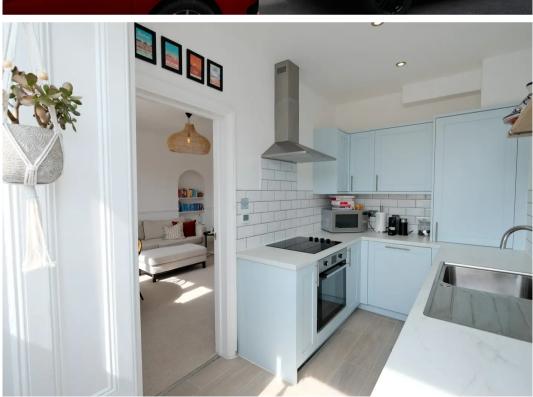

### 3 Roseville Terrace, Roseville Street

St. Helier, Jersey

A beautifully presented and very spacious 2 bedroom apartment being the largest of 3 apartments in this attractive period building. Running from front to rear of the building, rooms are of good proportions and benefit from large windows providing plenty of natural light. The modern, fully fitted kitchen features a period bay window with bench seat giving views to the bathing pool at Havre des Pas.

#### Living

Bright and spacious lounge diner with large window and recesses either side of the former fireplace for storage. Fully fitted kitchen with fridge/freezer, washing machine, dishwasher, hob and extractor. Bay window with bench seat.