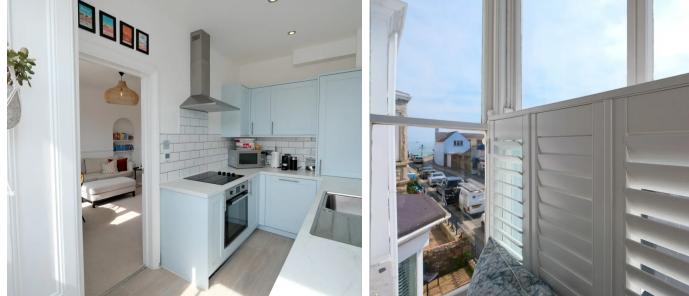

### 3 Roseville Terrace, Roseville Street

St. Helier, Jersey

A beautifully presented and very spacious 2 bedroom apartment being the largest of 3 apartments in this attractive period building. Running from front to rear of the building, rooms are of good proportions and benefit from large windows providing plenty of natural light. The modern, fully fitted kitchen features a period bay window with bench seat giving views to the bathing pool at Havre des Pas.

#### Living

Bright and spacious lounge diner with large window and recesses either side of the former fireplace for storage. Fully fitted kitchen with fridge/freezer, washing machine, dishwasher, hob and extractor. Bay window with bench seat.