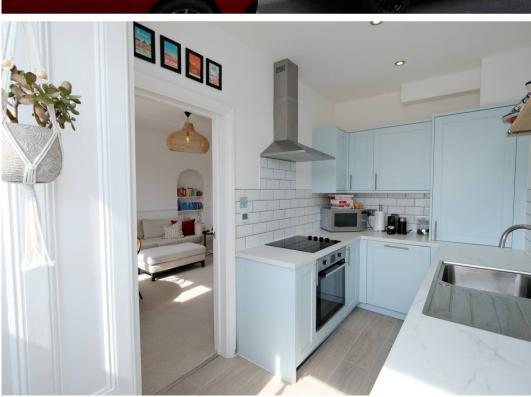

### 3 Roseville Terrace, Roseville Street

St. Helier, Jersey

A beautifully presented and very spacious first floor 2 bedroom apartment being the largest of 3 apartments in this attractive period building. Running from front to rear of the building, rooms are of good proportions and benefit from large windows providing plenty of natural light. The modern, fully fitted kitchen features a period bay window with bench seat giving views to the bathing pool at Havre des Pas.

#### Living

Bright and spacious lounge diner with large window and recesses either side of the former fireplace for storage. Fully fitted kitchen with fridge/freezer, washing machine, dishwasher, hob and extractor. Bay window with bench seat.