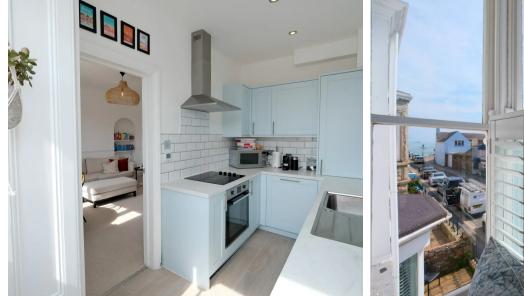

### 3 Roseville Terrace, Roseville Street

St. Helier, Jersey

A beautifully presented and very spacious first floor 2 bedroom apartment being the largest of 3 apartments in this attractive period building. Running from front to rear of the building, rooms are of good proportions and benefit from large windows providing plenty of natural light. The modern, fully fitted kitchen features a period bay window with bench seat giving views to the bathing pool at Havre des Pas.

#### Living

Bright and spacious lounge diner with large window and recesses either side of the former fireplace for storage. Fully fitted kitchen with fridge/freezer, washing machine, dishwasher, hob and extractor. Bay window with bench seat.