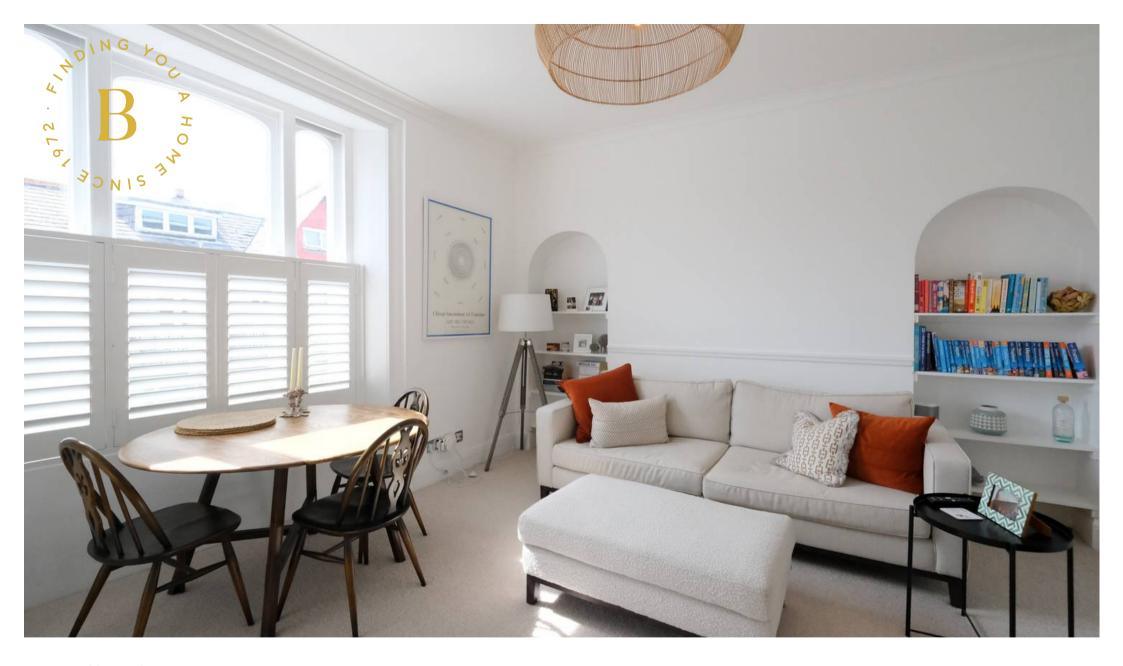

#### Living

Bright and spacious lounge diner with large window and recesses either side of the former fireplace for storage. Fully fitted kitchen with fridge/freezer, washing machine, dishwasher, hob and extractor. Bay window with bench seat.