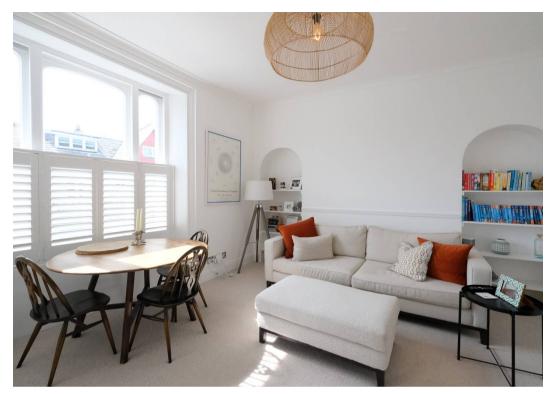

#### Living

Bright and spacious lounge diner with large window and recesses either side of the former fireplace for storage. Fully fitted kitchen with fridge/freezer, washing machine, dishwasher, hob and extractor. Bay window with bench seat.