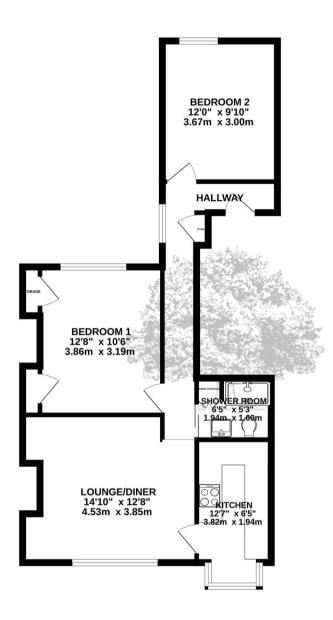

### 3 Roseville Terrace, Roseville Street

St. Helier, Jersey

- First floor immaculate 2 bedroom seaside apartment
- 2 large double bedrooms
- 100m from the beach
- Delightful period building
- High ceilings and plenty of natural light
- Parking for 1 car
- No onward chain
- Sole agent
- Please contact Nigel on 07797 718233 or nigel@broadlandsjersey.com

### 3 Roseville Terrace, Roseville Street

St. Helier, Jersey

A beautifully presented and very spacious first floor 2 bedroom apartment being the largest of 3 apartments in this attractive period building. Running from front to rear of the building, rooms are of good proportions and benefit from large windows providing plenty of natural light. The modern, fully fitted kitchen features a period bay window with bench seat giving views to the bathing pool at Havre des Pas.

#### Living

Bright and spacious lounge diner with large window and recesses either side of the former fireplace for storage. Fully fitted kitchen with fridge/freezer, washing machine, dishwasher, hob and extractor. Bay window with bench seat.

#### Sleeping

2 double bedrooms with the main having fitted wardrobes. Shower room.