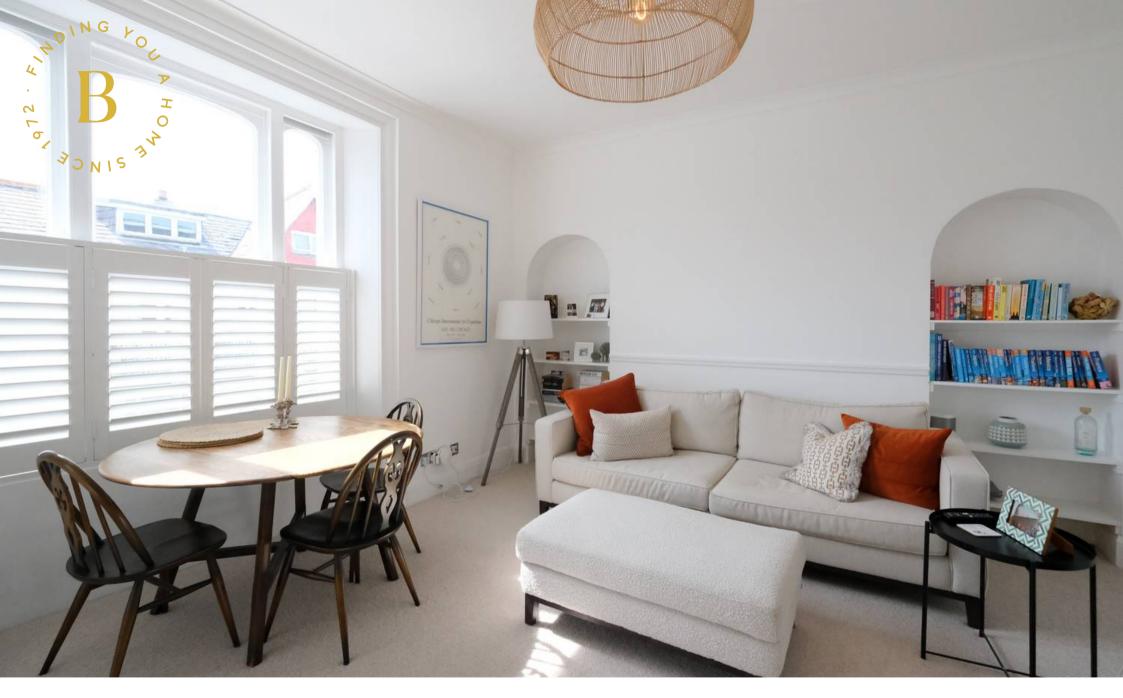

### 3 Roseville Terrace, Roseville Street

St. Helier, Jersey

A beautifully presented and very spacious first floor 2 bedroom apartment being the largest of 3 apartments in this attractive period building. Running from front to rear of the building, rooms are of good proportions and benefit from large windows providing plenty of natural light. The modern, fully fitted kitchen features a period bay window with bench seat giving views to the bathing pool at Havre des Pas.

#### Living

Bright and spacious lounge diner with large window and recesses either side of the former fireplace for storage. Fully fitted kitchen with fridge/freezer, washing machine, dishwasher, hob and extractor. Bay window with bench seat.