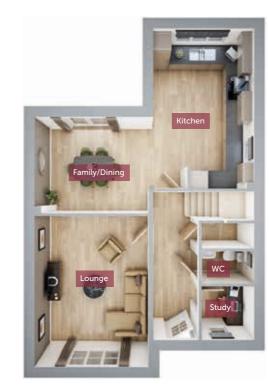

FIRST FLOOR

 Family/Dining
 3830mm x 3232mm
 12'6" x 10'6"

 Study
 1814mm x 1773mm
 5'9" x 5'8"

5028mm x 3830mm 16'5" x 12'6"

5300mm x 3335mm 17'4" x 10'9"

GROUND FLOOR

All images used are for illustrative purpose only. Dimensions given are illustrative for this house type and individual properties may differ. Please check with your Sales Executives in respect of individual properties. We give maximum dimensions within each room and these may include areas of fixtures and fittings including fitted furniture. These dimensions should not be used for carpet or flooring sizes, appliance spaces or items of furniture. All images, photographs and dimensions are not intended to be relied upon for, nor to form part of any contract unless specifically incorporated in writing into the contract.

Lounge

Kitchen

## THE EXEBRIDGE

HOMES 31, 32, 38, 39, 40, 42 & 43

Four bedroom home

This beautiful home ensures family living through its design. The Exebridge provides family togetherness through the adjoining kitchen dining room which sits at the rear of the property and is completed with French doors opening onto the rear garden. A quiet office at the front of the property is the ideal space for those needing time to focus, away from the hustle of a busy home, and the secluded lounge allows for peace and tranquility. The cloakroom and understairs storage cupboard are easily accessed from the hallway and complete the footprint of this home. Upstairs, four good sized double bedrooms provide a space for each family member to make their own. The master bedroom is accompanied by an en-suite, whilst the good size family bathroom caters for the three further bedrooms. The Exebridge is finished with a single garage and a parking provision for two cars.