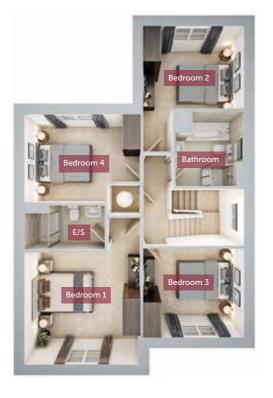

30

Bedroom 13884mm x 3739mm12'7" x 12'3"En suite2663mm x 1470mm8'7" x 4'8"Bedroom 23884mm x 2959mm12'7" x 9'7"Bedroom 33375mm x 2979mm11'1" x 9'8"Bedroom 43385mm x 2767mm11'1" x 9'1"Bathroom2480mm x 2268mm8'1" x 7'4"

## THE EXEBRIDGE

HOMES 31, 32, 38, 39, 40, 42 & 43

Four bedroom home

This beautiful home ensures family living through its design. The Exebridge provides family togetherness through the adjoining kitchen dining room which sits at the rear of the property and is completed with French doors opening onto the rear garden. A quiet office at the front of the property is the ideal space for those needing time to focus, away from the hustle of a busy home, and the secluded lounge allows for peace and tranquility. The cloakroom and understairs storage cupboard are easily accessed from the hallway and complete the footprint of this home. Upstairs, four good sized double bedrooms provide a space for each family member to make their own. The master bedroom is accompanied by an en-suite, whilst the good size family bathroom caters for the three further bedrooms. The Exebridge is finished with a single garage and a parking provision for two cars.