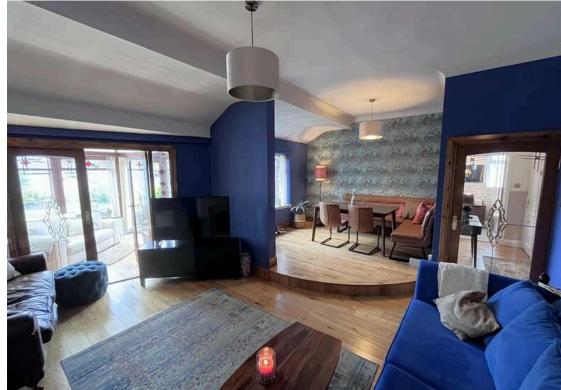

An entrance vestibule leads to the reception hall which links to all rooms. A deep cupboard affords useful storage space and a ceiling hatch with pull down ladder leads to the attic which is partially floored and provides further extensive storage space. There are two generously proportioned bedrooms with deep window projections adding additional depth. To the rear of the property is comfortable and cosy lounge open plan to lovely dining space with picture window to the rear. The focal point of this reception room is the feature marble fireplace. Doors to the rear of the lounge lead to the conservatory providing another versatile living space and linking to the garden. The dining kitchen is also of excellent proportion with ample space for a dining table & chairs. There are a range of wall and base units with integrated hob, oven and grill. Window formations to the side and rear lend light and a door provides direct access to the rear gardens. The bathroom has been beautifully refurbished in recent times complete with stylish suite and over bath shower. The ornate floor tiles contrast with the neutral toned wall tiles and white suite.