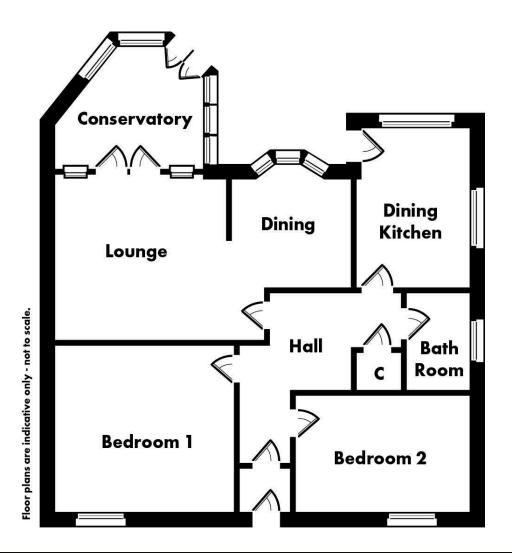

An entrance vestibule leads to the reception hall which links to all rooms. A deep cupboard affords useful storage space and a ceiling hatch with pull down ladder leads to the attic which is partially floored and provides further extensive storage space. There are two generously proportioned bedrooms with deep window projections adding additional depth. To the rear of the property is comfortable and cosy lounge open plan to lovely dining space with picture window to the rear. The focal point of this reception room is the feature marble fireplace. Doors to the rear of the lounge lead to the conservatory providing another versatile living space and linking to the garden. The dining kitchen is also of excellent proportion with ample space for a dining table & chairs. There are a range of wall and base units with integrated hob, oven and grill. Window formations to the side and rear lend light and a door provides direct access to the rear gardens. The bathroom has been beautifully refurbished in recent times complete with stylish suite and over bath shower. The ornate floor tiles contrast with the neutral toned wall tiles and white suite.

# **Room Dimensions**

Entrance Vestibule Reception hall Lounge/dining room Dining Kitchen Bedroom 1 Bedroom 2 Bathroom Conservatory 1.45 m x 1.12 m / 4'9" x 3'8" 2.97 m x 2.84 m / 9'9" x 9'4" 4.95 m x 5.94 m / 16'3" x 19'6" 5.64 m x 3.23 m / 18'6" x 10'7" 3.86 m x 4.06 m / 12'8" x 13'4" 3.86 m x 2.74 m / 12'8" x 9'0" 1.80 m x 2.21 m / 5'11" x 7'3" 3.28 m x 3.35 m / 10'9" x 11'0"