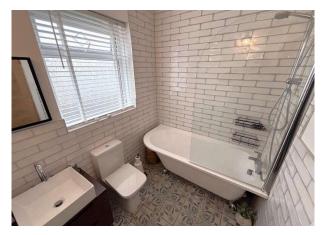

An entrance vestibule leads to the reception hall which links to all rooms. A deep cupboard affords useful storage space and a ceiling hatch with pull down ladder leads to the attic which is partially floored and provides further extensive storage space. There are two generously proportioned bedrooms with deep window projections adding additional depth. To the rear of the property is comfortable and cosy lounge open plan to lovely dining space with picture window to the rear. The focal point of this reception room is the feature marble fireplace. Doors to the rear of the lounge lead to the conservatory providing another versatile living space and linking to the garden. The dining kitchen is also of excellent proportion with ample space for a dining table & chairs. There are a range of wall and base units with integrated hob, oven and grill. Window formations to the side and rear lend light and a door provides direct access to the rear gardens. The bathroom has been beautifully refurbished in recent times complete with stylish suite and over bath shower. The ornate floor tiles contrast with the neutral toned wall tiles and white suite.