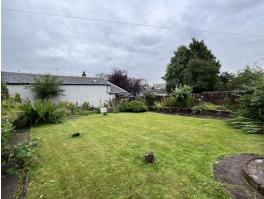

The windows of this property are double glazed and there is a gas fired central heating system, the combination boiler housed in the attic.

Externally a gated driveway runs to the side elevation and leads to a single garage. Worth particular mention are the mature gardens to the rear with extensive lawns and patio offering a wonderful outdoor space to be enjoyed.