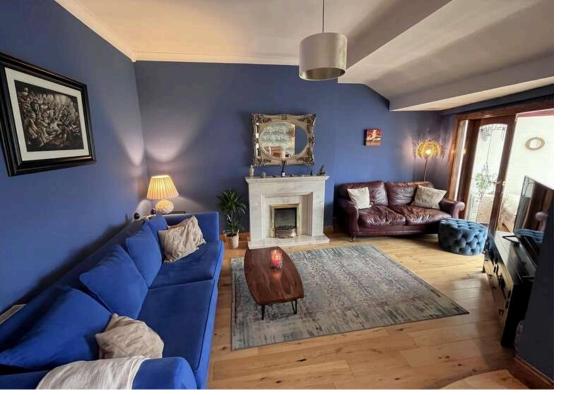

An entrance vestibule leads to the reception hall which links to all rooms. A deep cupboard affords useful storage space and a ceiling hatch with pull down ladder leads to the attic which is partially floored and provides further extensive storage space. There are two generously proportioned bedrooms with deep window projections adding additional depth. To the rear of the property is comfortable and cosy lounge open plan to lovely dining space with picture window to the rear. The focal point of this reception room is the feature marble fireplace. Doors to the rear of the lounge lead to the conservatory providing another versatile living space and linking to the garden. The dining kitchen is also of excellent proportion with ample space for a dining table & chairs. There are a range of wall and base units with integrated hob, oven and grill. Window formations to the side and rear lend light and a door provides direct access to the rear gardens. The bathroom has been beautifully refurbished in recent times complete with stylish suite and over bath shower. The ornate floor tiles contrast with the neutral toned wall tiles and white suite.