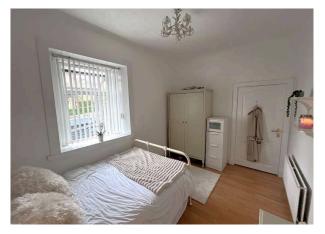

An entrance vestibule leads to the reception hall which links to all rooms. A deep cupboard affords useful storage space and a ceiling hatch with pull down ladder leads to the attic which is partially floored and provides further extensive storage space. There are two generously proportioned bedrooms with deep window projections adding additional depth. To the rear of the property is comfortable and cosy lounge open plan to lovely dining space with picture window to the rear. The focal point of this reception room is the feature marble fireplace. Doors to the rear of the lounge lead to the conservatory providing another versatile living space and linking to the garden. The dining kitchen is also of excellent proportion with ample space for a dining table & chairs. There are a range of wall and base units with integrated hob, oven and grill. Window formations to the side and rear lend light and a door provides direct access to the rear gardens. The bathroom has been beautifully refurbished in recent times complete with stylish suite and over bath shower. The ornate floor tiles contrast with the neutral toned wall tiles and white suite.