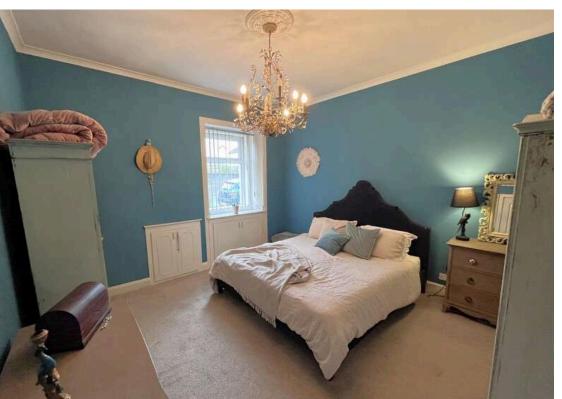

An entrance vestibule leads to the reception hall which links to all rooms. A deep cupboard affords useful storage space and a ceiling hatch with pull down ladder leads to the attic which is partially floored and provides further extensive storage space. There are two generously proportioned bedrooms with deep window projections adding additional depth. To the rear of the property is comfortable and cosy lounge open plan to lovely dining space with picture window to the rear. The focal point of this reception room is the feature marble fireplace. Doors to the rear of the lounge lead to the conservatory providing another versatile living space and linking to the garden. The dining kitchen is also of excellent proportion with ample space for a dining table & chairs. There are a range of wall and base units with integrated hob, oven and grill. Window formations to the side and rear lend light and a door provides direct access to the rear gardens. The bathroom has been beautifully refurbished in recent times complete with stylish suite and over bath shower. The ornate floor tiles contrast with the neutral toned wall tiles and white suite.