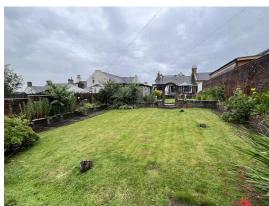

The windows of this property are double glazed and there is a gas fired central heating system, the combination boiler housed in the attic.

Externally a gated driveway runs to the side elevation and leads to a single garage. Worth particular mention are the mature gardens to the rear with extensive lawns and patio offering a wonderful outdoor space to be enjoyed.