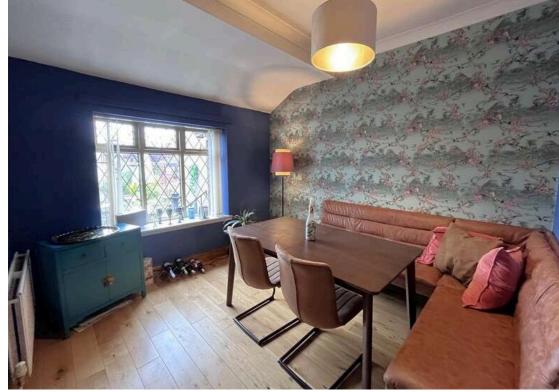

An entrance vestibule leads to the reception hall which links to all rooms. A deep cupboard affords useful storage space and a ceiling hatch with pull down ladder leads to the attic which is partially floored and provides further extensive storage space. There are two generously proportioned bedrooms with deep window projections adding additional depth. To the rear of the property is comfortable and cosy lounge open plan to lovely dining space with picture window to the rear. The focal point of this reception room is the feature marble fireplace. Doors to the rear of the lounge lead to the conservatory providing another versatile living space and linking to the garden. The dining kitchen is also of excellent proportion with ample space for a dining table & chairs. There are a range of wall and base units with integrated hob, oven and grill. Window formations to the side and rear lend light and a door provides direct access to the rear gardens. The bathroom has been beautifully refurbished in recent times complete with stylish suite and over bath shower. The ornate floor tiles contrast with the neutral toned wall tiles and white suite.