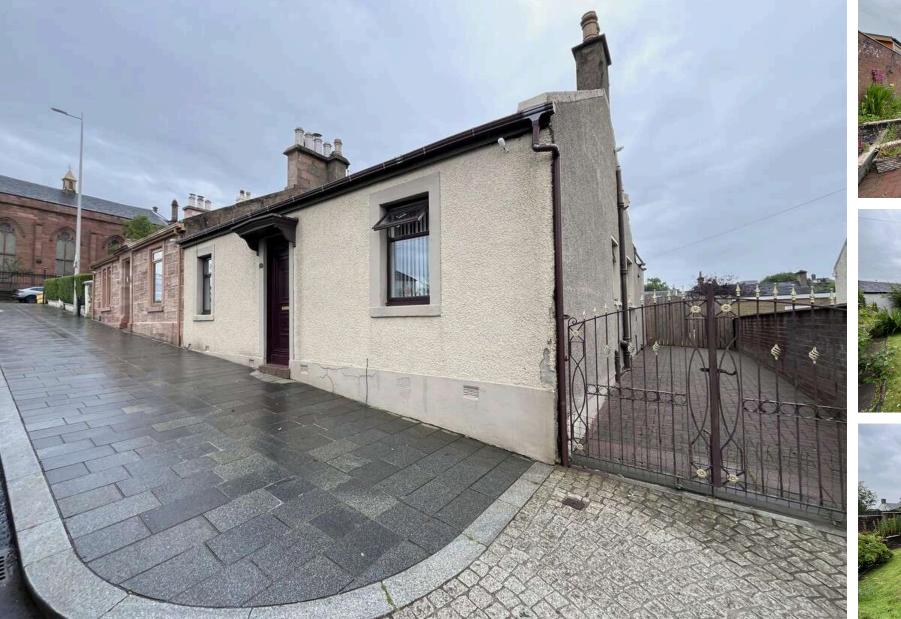

#### Description

This charming semi detached bungalow offers superb accommodation to suit a variety of buyers and lies close to a host of local amenities.

There are fabulous gardens to the rear and a driveway providing off street parking. Inside the property boasts stylish & contemporary decor, high quality flooring and modern fixtures and fittings.

The windows of this property are double glazed and there is a gas fired central heating system, the combination boiler housed in the attic.

Externally a gated driveway runs to the side elevation and leads to a single garage. Worth particular mention are the mature gardens to the rear with extensive lawns and patio offering a wonderful outdoor space to be enjoyed.

40 Church Street enjoys an excellent position just a short walk from the town centre and a range of high street shops, supermarkets, cafes, bars and restaurants. There are a number of local Nurseries, Primary Schools and Secondary Schools. Coatbridge Sunnyside and Coatbridge Central Train Stations are also within short walking distance and there are convenient local bus routes. Those travelling by car have excellent road links to the surrounding areas and M8 motorway.