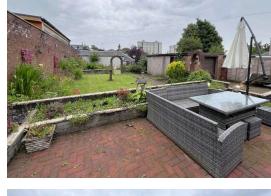

The windows of this property are double glazed and there is a gas fired central heating system, the combination boiler housed in the attic.

Externally a gated driveway runs to the side elevation and leads to a single garage. Worth particular mention are the mature gardens to the rear with extensive lawns and patio offering a wonderful outdoor space to be enjoyed.