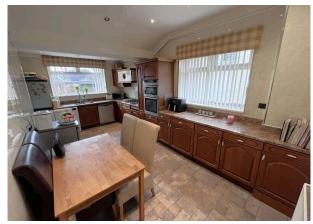

An entrance vestibule leads to the reception hall which links to all rooms. A deep cupboard affords useful storage space and a ceiling hatch with pull down ladder leads to the attic which is partially floored and provides further extensive storage space. There are two generously proportioned bedrooms with deep window projections adding additional depth. To the rear of the property is comfortable and cosy lounge open plan to lovely dining space with picture window to the rear. The focal point of this reception room is the feature marble fireplace. Doors to the rear of the lounge lead to the conservatory providing another versatile living space and linking to the garden. The dining kitchen is also of excellent proportion with ample space for a dining table & chairs. There are a range of wall and base units with integrated hob, oven and grill. Window formations to the side and rear lend light and a door provides direct access to the rear gardens. The bathroom has been beautifully refurbished in recent times complete with stylish suite and over bath shower. The ornate floor tiles contrast with the neutral toned wall tiles and white suite.