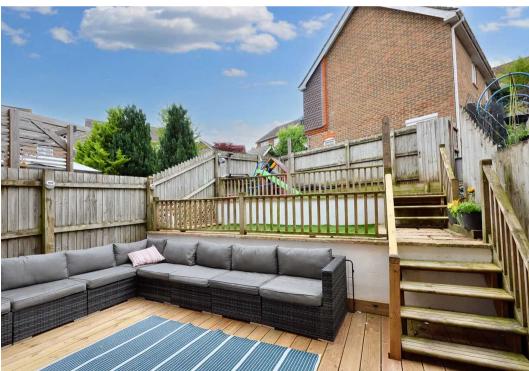

### REAR GARDEN

Split level East facing rear garden. Level one has a decked area. Level two has a paved path and artificial grass. Level three has artificial grass and a paved pathway leading to the garage.