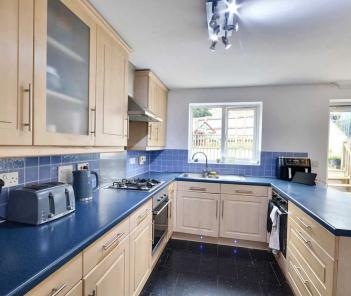

# Kitchen/Dining room

16' 1" x 11' 11" (4.91m x 3.64m)

Dining Area - Tiled floor. Radiator to the wall. French doors leading to the rear garden. Kitchen Area - Tiled floor. Window to the rear garden. Worksurface with tiled splashbacks and a metal sink and drainer. Gas hob, oven and overhead extractor. Wall and floor storage units. Potterton Suprima gas boiler. Space for a fridge freezer.