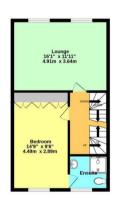

## Lounge

16' 1" x 11' 11" (4.91m x 3.64m)

Carpet laid to floor. Two windows to the rear. Two radiators to the wall.

#### **Bedroom**

14' 9" x 9' 6" (4.49m x 2.89m)

Carpet laid to floor. Window to the front. Radiator to the wall. Built in wardrobes.

#### En - suite

Tiled floor and part tiled walls. Window to the front.
Radiator to the wall. Inset spot lamp. Shower cubicle. W.C and washbasin.