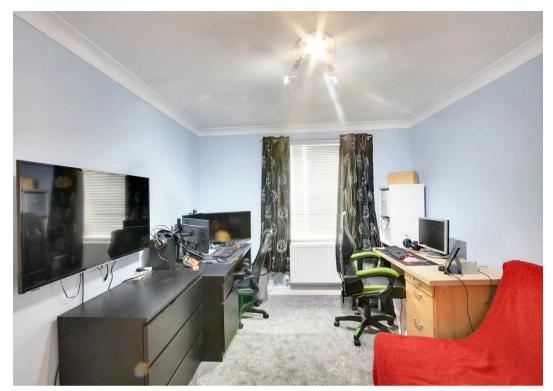

#### Study

12' 4" x 9' 6" (3.77m x 2.90m)

Carpet laid to floor. Window to the front. Radiator to the wall.