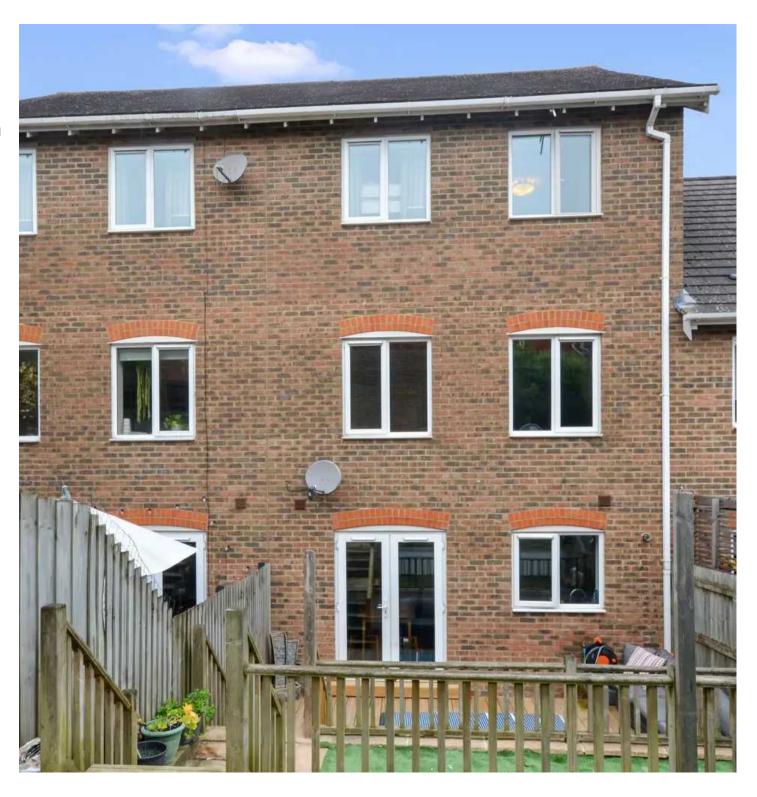

### REAR GARDEN

Split level East facing rear garden. Level one has a decked area. Level two has a paved path and artificial grass. Level three has artificial grass and a paved pathway leading to the garage.

### GARAGE

Single Garage

Garage with power and lights and overhead storage.

Ground Floor 1st Floor 2nd Floor

Whist every attempt has been made to ensure the accuracy of the floorplan contained here, measuremen of doors, windows, rooms and any other terms are approximate and no repositivity is taken for any error omission or mis-statement. This plan is for illustrative purposes only and should be used as such by any prospective purchaser. The services, systems and againness shown have to been fested and no guarant as to their operability or efficiency can be given. These particulars are intended to give a fair and reliable description of the property but no responsibility for any inaccuracy or error can be accepted and do not constitute an offer or contract. We have not tested any services or appliances (including central heating if fitted) referred to in these particulars and purchasers are advised to satisfy themselves as to the working order and condition, if a property is unoccupied at any time there may be reconnection charges for any switched off/disconnected or drained services or appliances. All measurements are approximate.