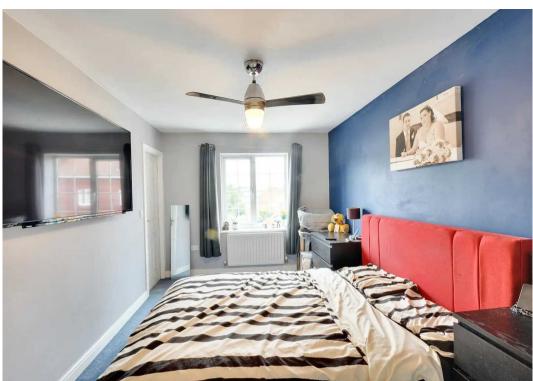

#### **Bedroom**

14' 9" x 9' 6" (4.49m x 2.89m)

Carpet laid to floor. Window to the front. Radiator to the wall. Built in wardrobes.

#### En - suite

Tiled floor and part tiled walls. Window to the front.
Radiator to the wall. Inset spot lamp. Shower cubicle. W.C and washbasin.