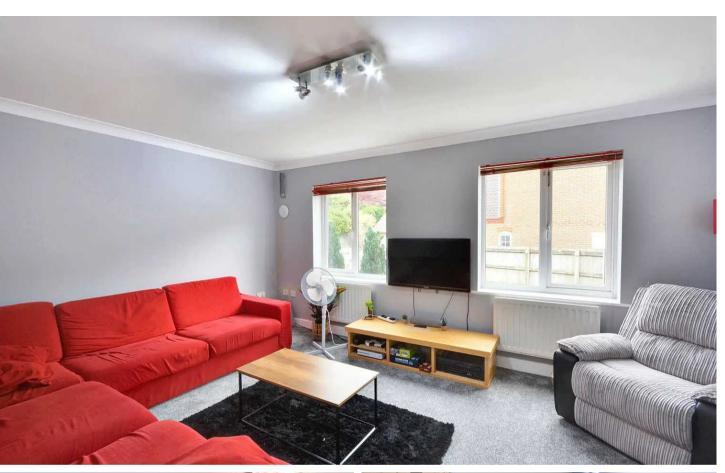

## Lounge

16' 1" x 11' 11" (4.91m x 3.64m)

Carpet laid to floor. Two windows to the rear. Two radiators to the wall.