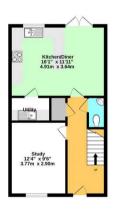

# Kitchen/Dining room

16' 1" x 11' 11" (4.91m x 3.64m)

Dining Area - Tiled floor. Radiator to the wall. French doors leading to the rear garden. Kitchen Area - Tiled floor. Window to the rear garden. Worksurface with tiled splashbacks and a metal sink and drainer. Gas hob, oven and overhead extractor. Wall and floor storage units. Potterton Suprima gas boiler. Space for a fridge freezer.

## **Utility Room**

Tiled floor. Worksurface with a tiled splashback. Metal sink and drainer. Wall and floor storage units. Space for a washing machine and dishwasher.

#### Study

12' 4" x 9' 6" (3.77m x 2.90m)

Carpet laid to floor. Window to the front. Radiator to the wall.