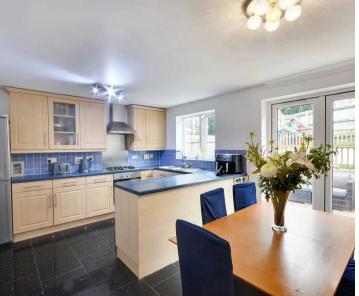

# Kitchen/Dining room

16' 1" x 11' 11" (4.91m x 3.64m)

Dining Area - Tiled floor. Radiator to the wall. French doors leading to the rear garden. Kitchen Area - Tiled floor. Window to the rear garden. Worksurface with tiled splashbacks and a metal sink and drainer. Gas hob, oven and overhead extractor. Wall and floor storage units. Potterton Suprima gas boiler. Space for a fridge freezer.