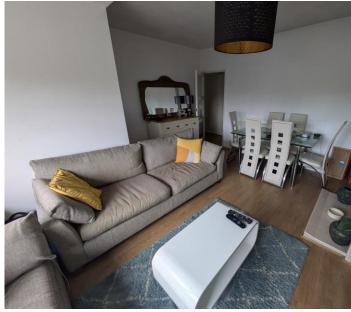

## **DESCRIPTION**

The premises are based over two floors and are of a brick-and-slate construction with traditional chequered-paned windows on the first floor and floor-to-ceiling window frontage on the ground floor. Internally both premises have been kept in a good and tenantable condition.