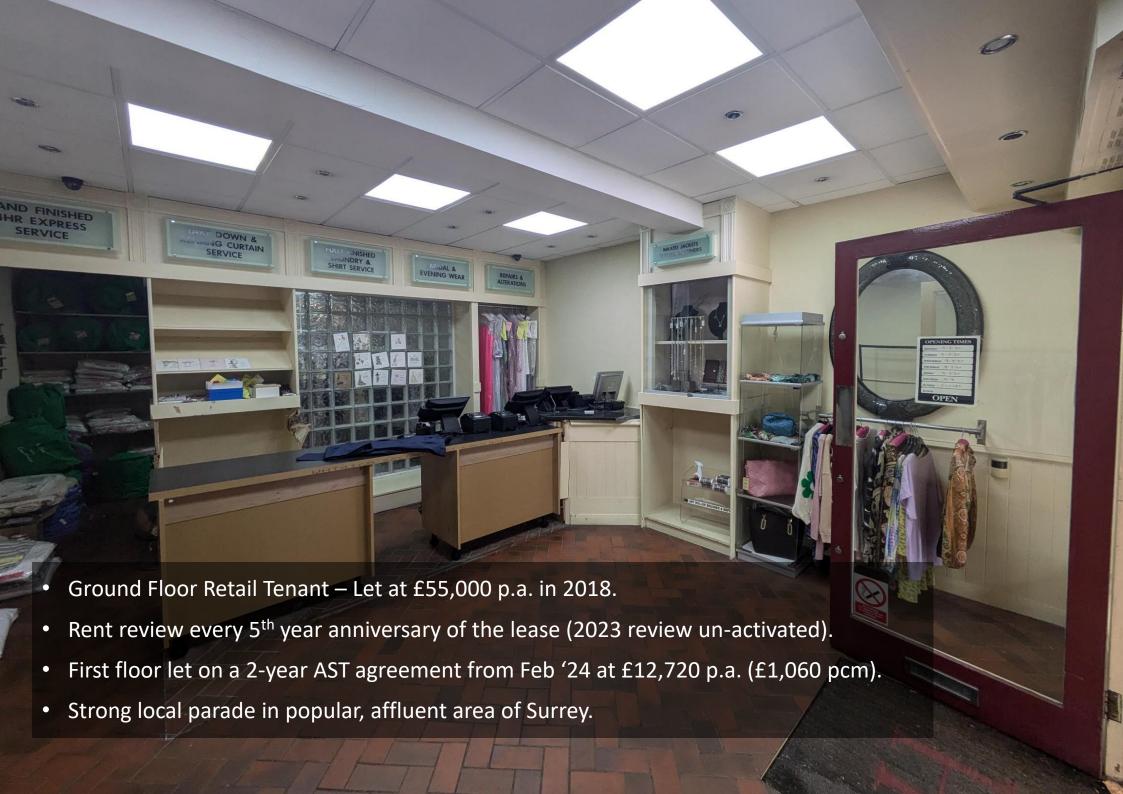

## **DESCRIPTION**

The premises are based over two floors and are of a brick-and-slate construction with traditional chequered-paned windows on the first floor and floor-to-ceiling window frontage on the ground floor. Internally both premises have been kept in a good and tenantable condition.

## **TERMS**

Available For Sale Freehold with a total income of £67,720 p.a.