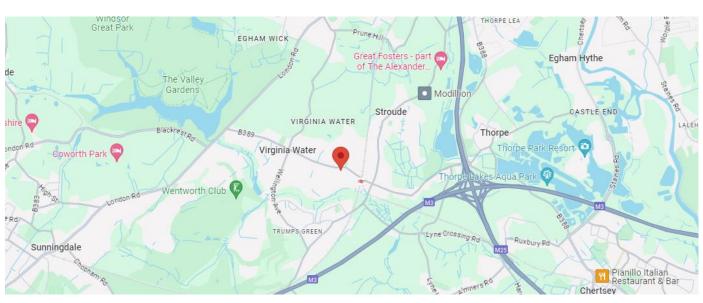

# LOCATION

The town of Virginia Water is located on the South-Western outskirts of Greater London, situated outside of the M25 ring road and just north of the M3 motorway linking London and Southampton. Local transport links include National Rail Services running into London Waterloo, Reading and Weybridge, as well as bus links to the neighbouring towns of Staines, Sunningdale and Thorpe. Station Approach itself is central within the town, situated close to both local transport links and other retail offerings within the town as well as parking opposite.