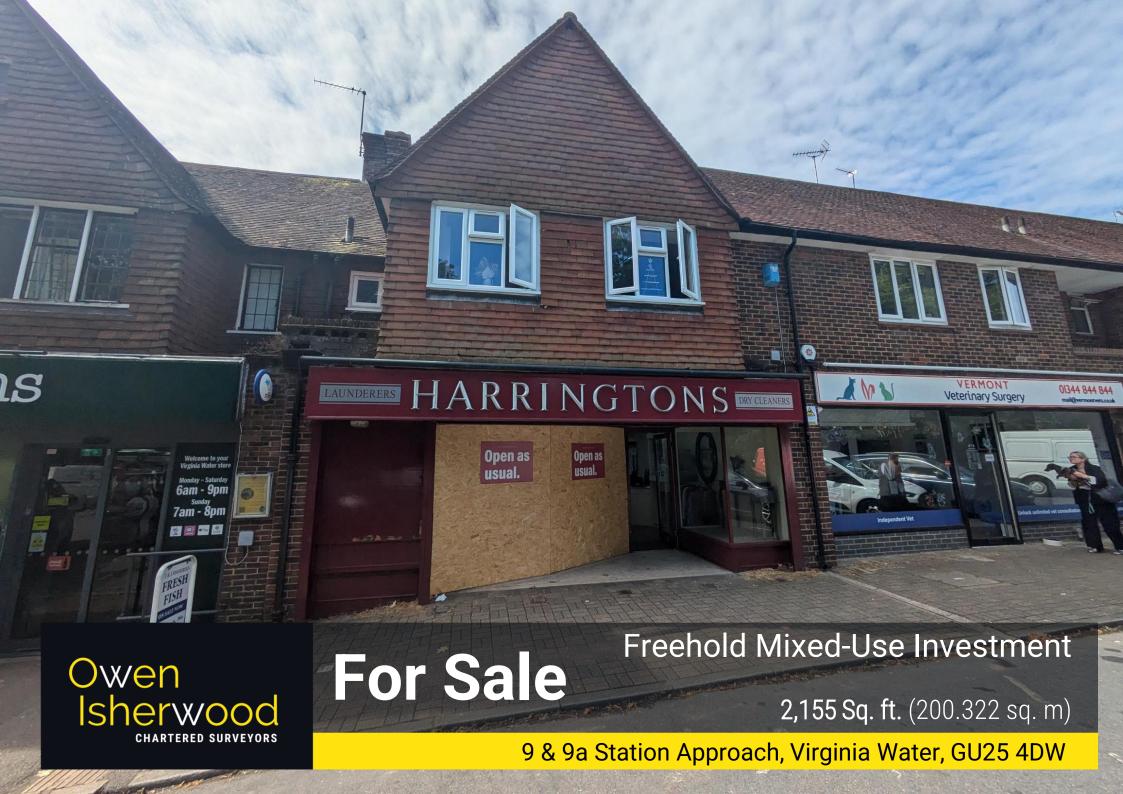

## **DESCRIPTION**

The premises are based over two floors and are of a brick-and-slate construction with traditional chequered-paned windows on the first floor and floor-to-ceiling window frontage on the ground floor. Internally both premises have been kept in a good and tenantable condition.

## **ACCOMMODATION**

| AVAILABLE                    | SQ FT | SQ M    |
|------------------------------|-------|---------|
| 9 (GF Retail)                | 1,550 | 144.082 |
| 9a (First Floor Residential) | 605   | 56.24   |
| Total                        | 2,155 | 200.322 |

## **TERMS**

Available For Sale Freehold with a total income of £67,720 p.a.

#### **ASKING PRICE**

£1,050,000 (+ VAT)

Sale to be treated as a Transfer of a Going Concern (TOGC) to exclude VAT payment.