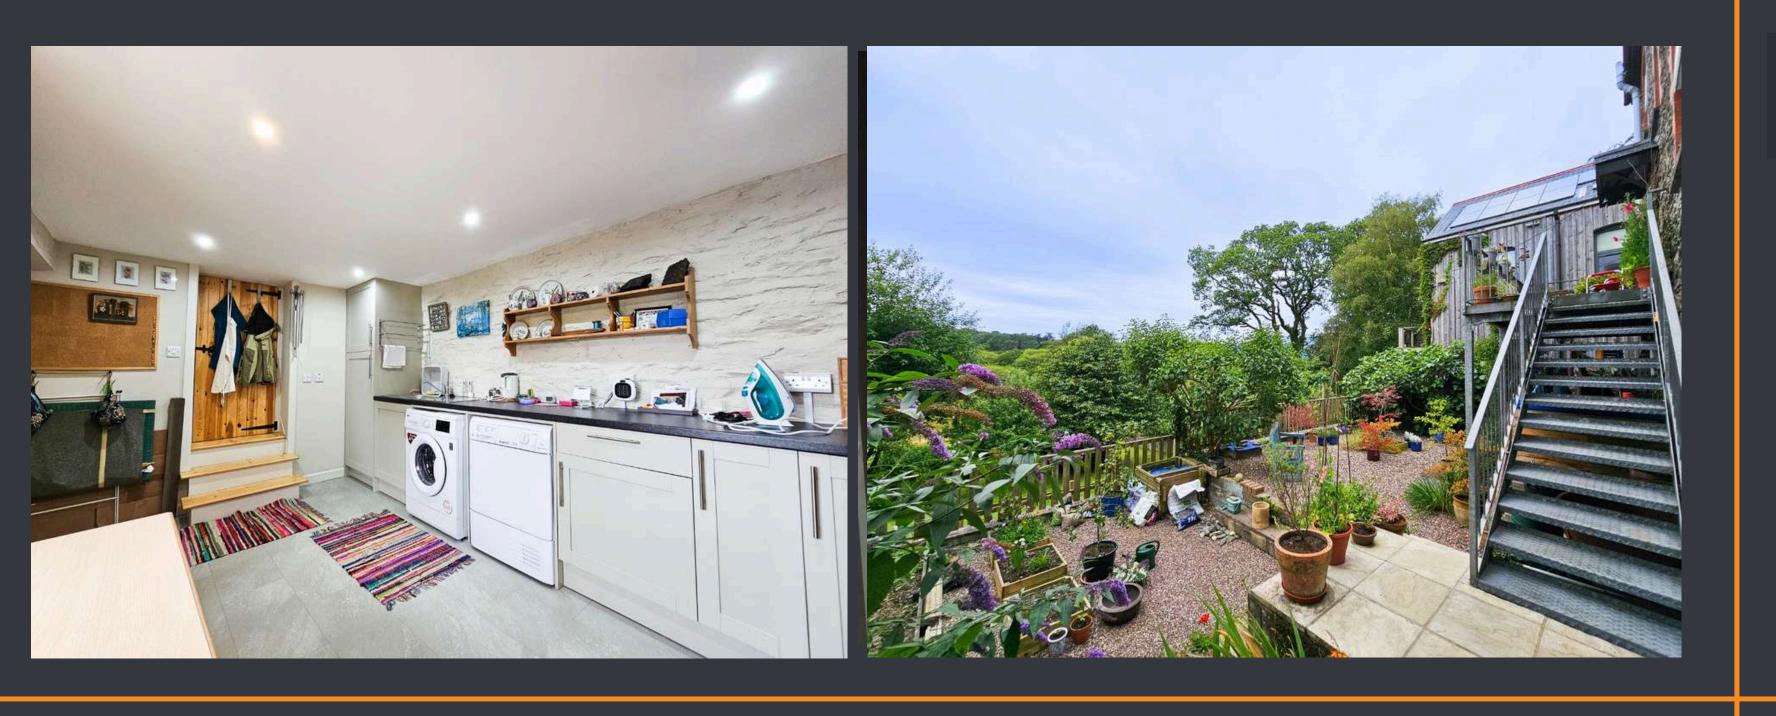

#### GARDEN

The garden, beautifully stoned throughout and adorned with various mature shrubs and trees, is enclosed by wooden fencing and boasts stunning views; it also includes side access to the front of the property and steps leading down to the ground floor utility room.

#### UTILTY ROOM / OFFICE (3.22m x 4.38m)

This modern utility room, which could serve as an excellent office space on the ground level of the house, features tiled grey flooring, grey wooden base units, a stainless steel sink with a mixer tap, plumbing for a washing machine, and space for other white goods; it also offers various power points, a wall-mounted radiator, and a double-glazed window to the rear elevation. Steps lead to: