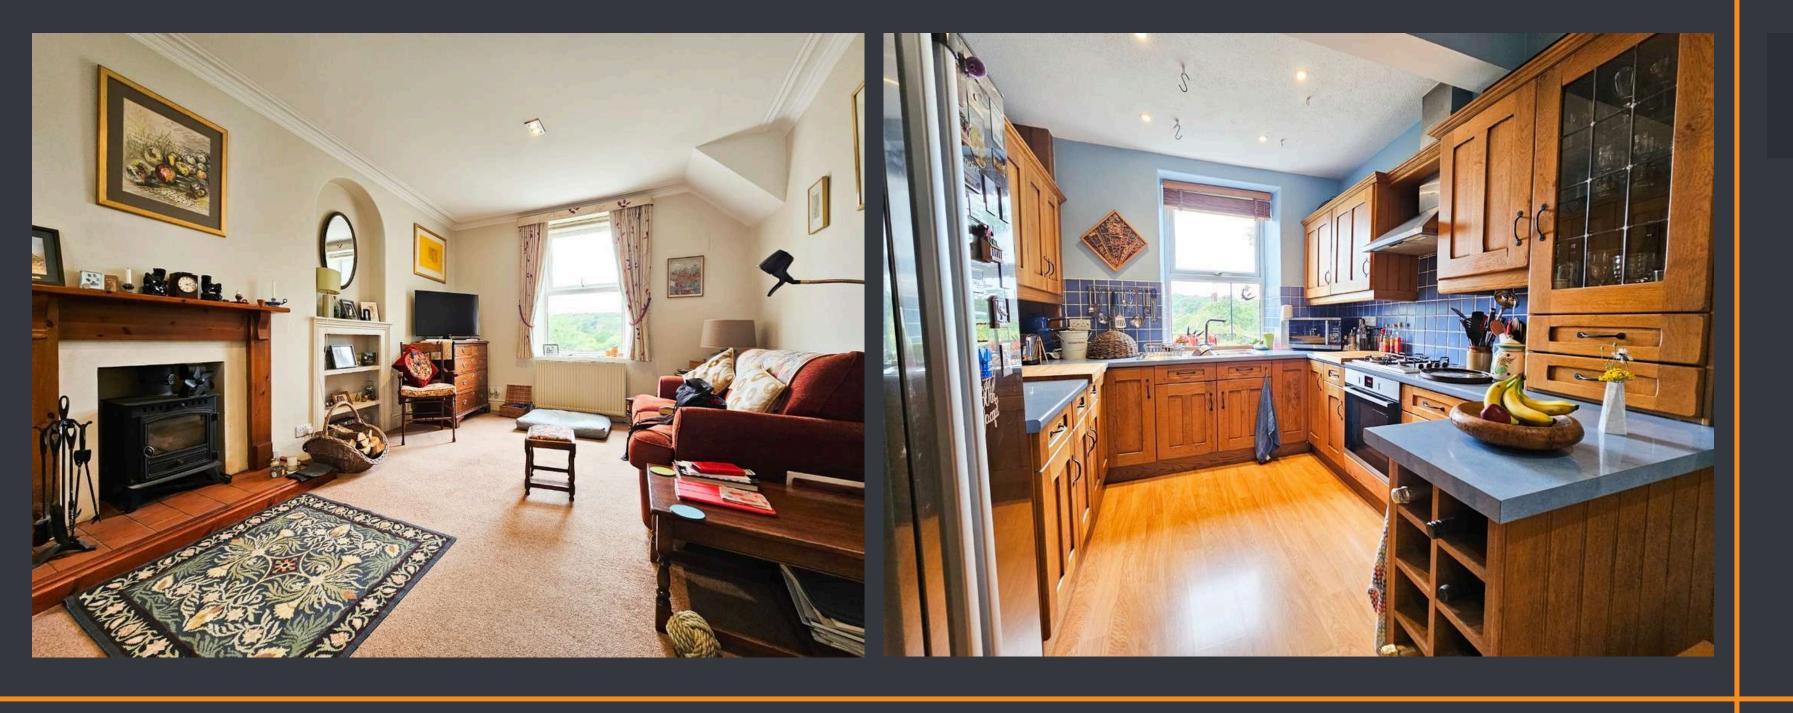

#### LOUNGE (5.47m x 3.58m)

The lounge features carpeted flooring, a double-glazed sash window to the front elevation, and a double-glazed window to the rear elevation offering lovely countryside views, while also benefiting from a cosy log burner with a wooden surround and elegant tiling and various power points.

#### **KITCHEN/DINER (5.45m x 3.08m)**

Featuring laminate flooring and a double-glazed sash window to the front elevation and a double glazed window to the rear the kitchen is equipped with a wall-mounted radiator and a small log burner with a tiled surround. It comprises of wooden base and eye-level units, a blue worktop, and a stainless steel double sink with a mixer tap and space for a fridge freezer and plumbing for a dishwasher complemented by blue tiles in water-sensitive areas. The kitchen also boasts a built-in Neff oven with a four-ring gas hob.