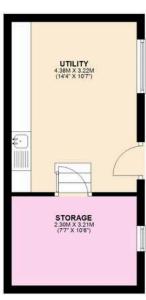

#### UTILTY ROOM / OFFICE (3.22m x 4.38m)

This modern utility room, which could serve as an excellent office space on the ground level of the house, features tiled grey flooring, grey wooden base units, a stainless steel sink with a mixer tap, plumbing for a washing machine, and space for other white goods; it also offers various power points, a wall-mounted radiator, and a double-glazed window to the rear elevation. Steps lead to:

#### STORAGE AREA (3.21m x 1.81m)

The small storage area, features a small window to the rear elevation, currently houses the Eurostar boiler.

All please note: Whilst every care is taken to prepare these sales particulars accurately, they are for guidance purposes only and should not be exclusively relied upon. These particulars do not constitute any part of a contract. Measurements are approximate and plans included are for illustrative purposes.

**FIRST FLOOR** 

BEDROOM 1 3.02M (9'11") MAX X 4.58M (15')

OFFICE/BEDROOM 3 2.32M X 2.45M (7'7" X 8')

BEDROOM 2 3.34M X 3.32M (1011" X 1011")

BASEMENT