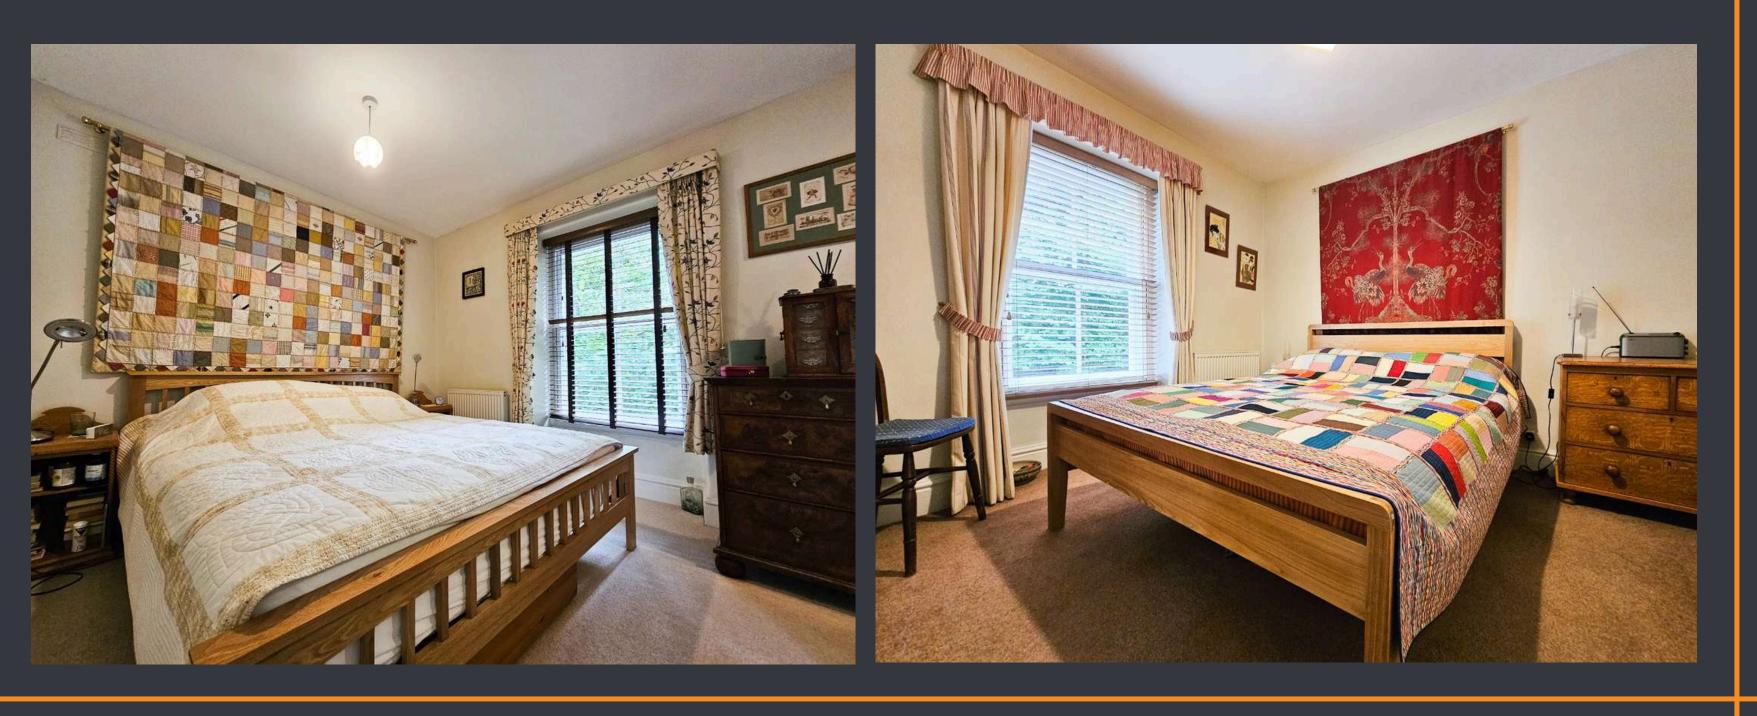

#### **BEDROOM ONE (4.58m x 3.02m)**

The spacious master bedroom features carpeted flooring, two wall-mounted radiators, and two double-glazed sash windows to the front elevation, allowing for ample natural light and warmth.

#### BEDROOM TWO (3.42m x3.34m)

The bedroom is furnished with carpeted flooring, a wall-mounted radiator, and a double-glazed window to the front elevation, providing both comfort and natural light.