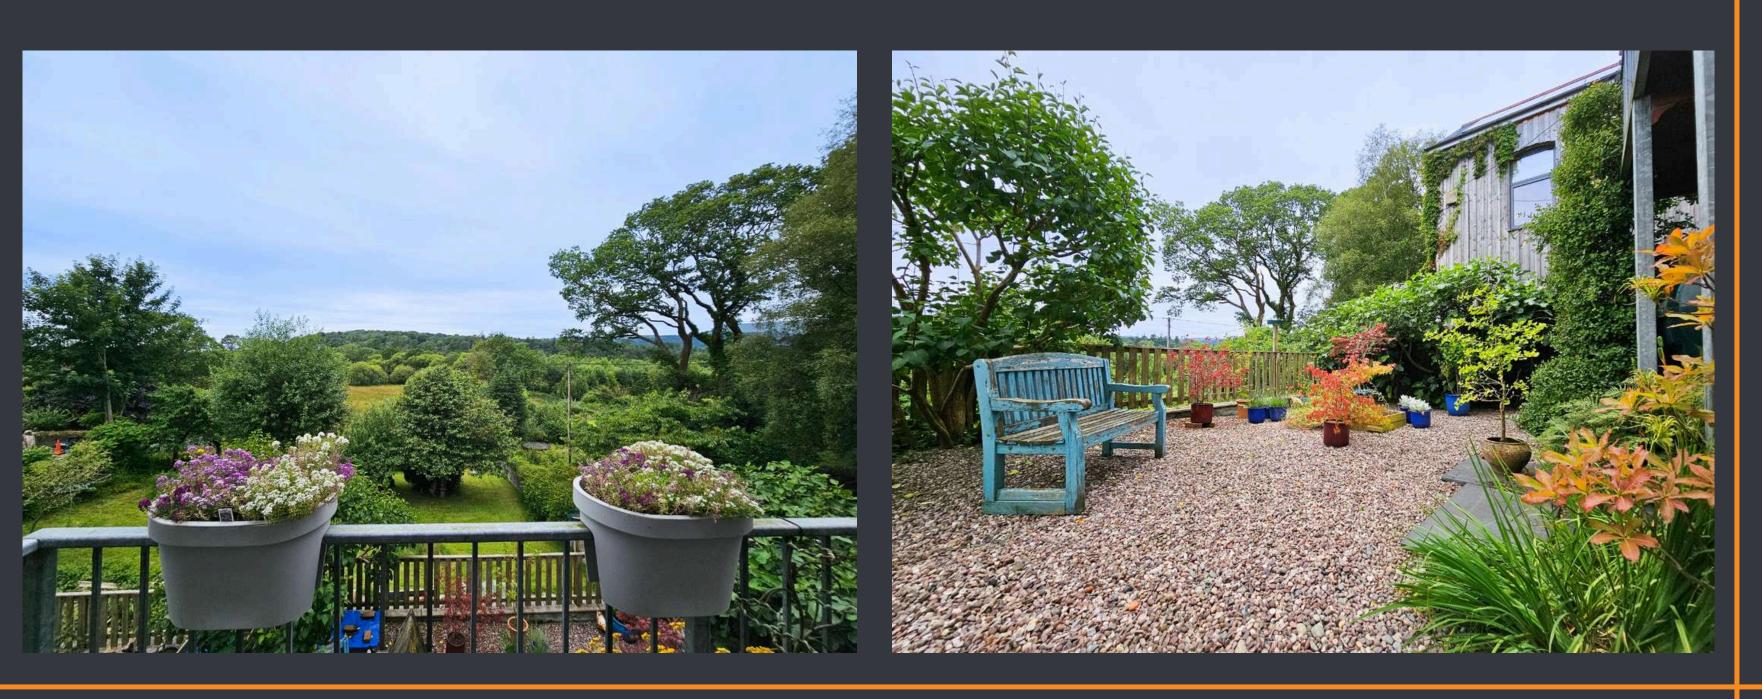

#### BALCONY

The rear balcony offers outstanding views and features steps that lead down into the beautifully maintained garden.

#### GARDEN

The garden, beautifully stoned throughout and adorned with various mature shrubs and trees, is enclosed by wooden fencing and boasts stunning views; it also includes side access to the front of the property and steps leading down to the ground floor utility room.