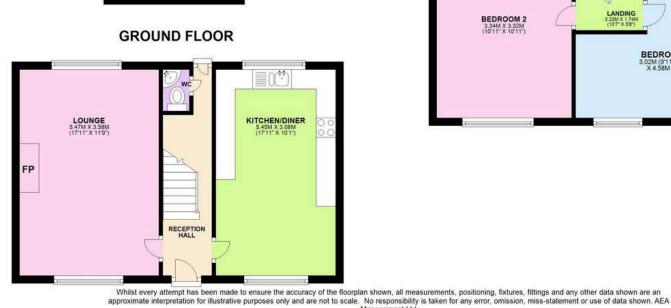

**FIRST FLOOR** 

BEDROOM 1 3.02M (9'11") MAX X 4.58M (15')

OFFICE/BEDROOM 3 2.32M X 2.45M (7'7" X 8')

BEDROOM 2 3.34M X 3.32M (1011" X 1011")

BASEMENT