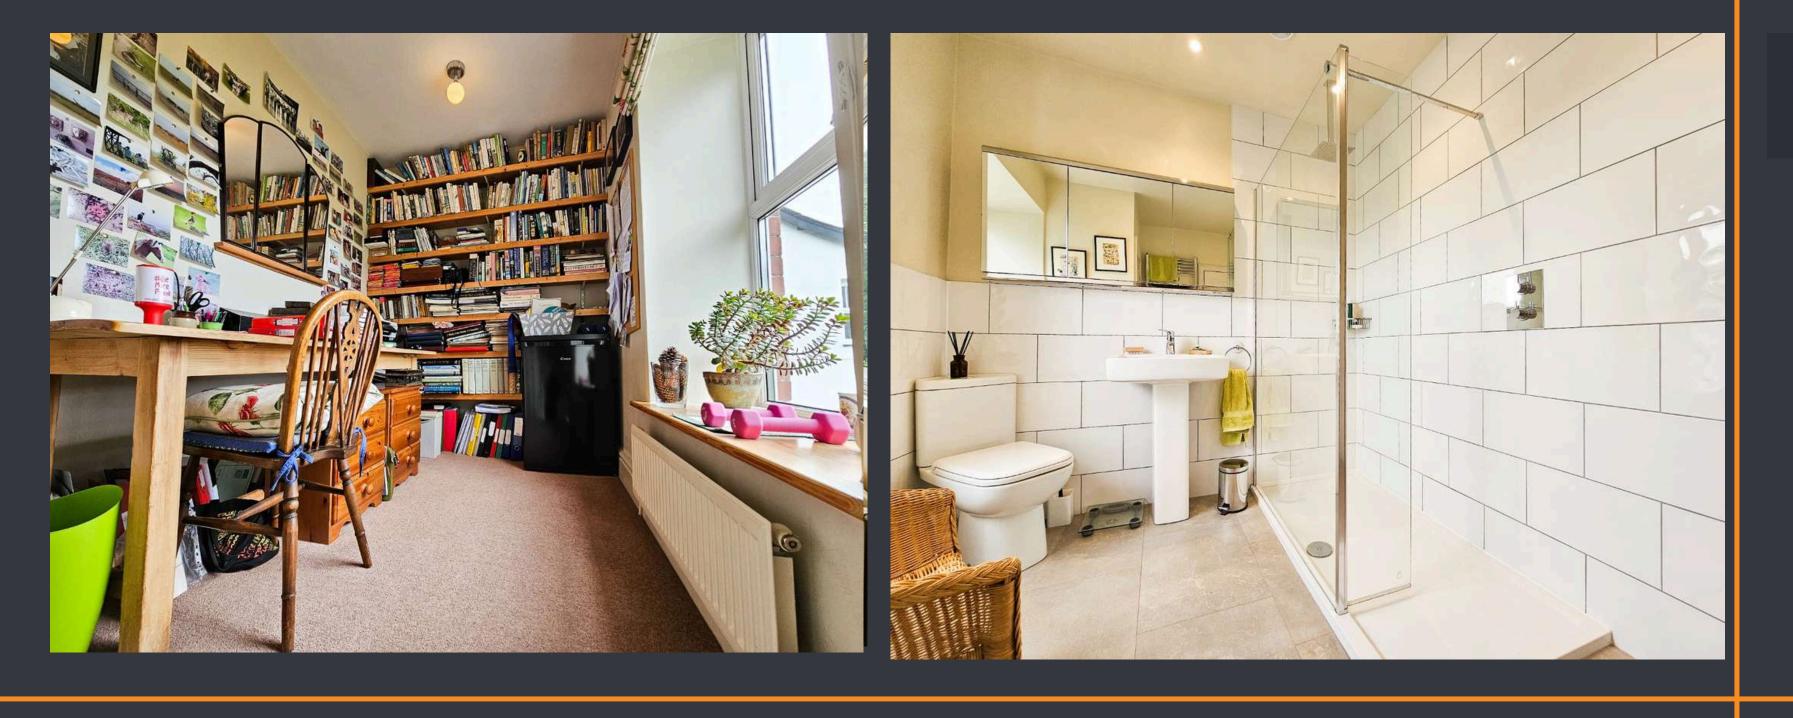

#### **OFFICE/ BEDROOM THREE (2.32m x 2.45m)**

This versatile space features a small wall-mounted radiator, wooden bookcase shelving, and a storage area with shelving and a cupboard above, along with a double-glazed window to the rear elevation.

#### BATHROOM

The bathroom features tiled flooring, a spacious walk-in shower with a glass panel, a white hand wash basin with a mixer tap, a low flush W.C., and a wall-mounted shaving point and an electric Mylek wall-mounted heater, complemented by a wall-mounted towel heater; also a storage cupboard with wooden slatted shelving that houses the immersion heater and thermostat.