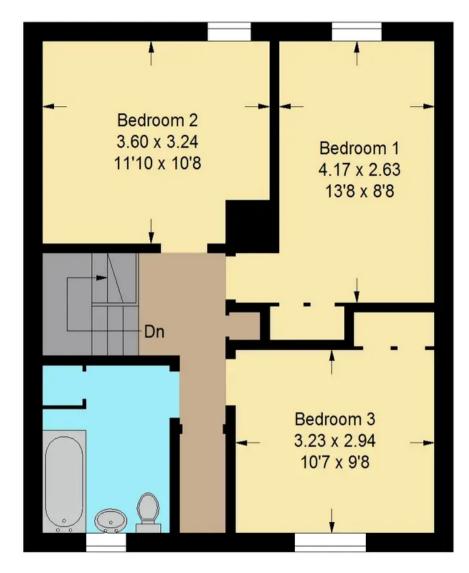

There is also a convenient WC located near the entrance for easy access.

Upstairs, the generously sized master bedroom provides a comfortable retreat. The second bedroom is also a great sized double bedroom, while the cosy third bedroom can also be used as a home office or study.

A family bathroom completes the first floor, featuring contemporary fixtures and plenty of space for a relaxing bath.

With a total approximate gross internal area of 98.0 sq m / 1055 sq ft, this home offers lovely living space for a growing family. The layout ensures a comfortable and functional living environment, with plenty of natural light throughout.

Ground Floor First Floor