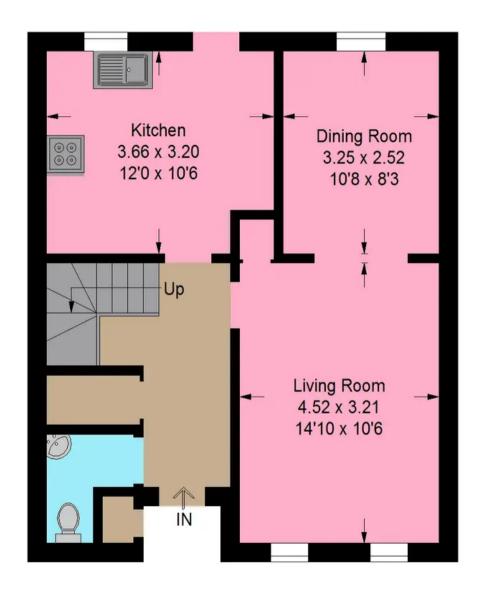

On the ground floor, you'll find a spacious living room perfect for family gatherings and relaxation. The elegant dining room is ideal for entertaining guests, and the wellequipped kitchen offers ample space for culinary activities.

There is also a convenient WC located near the entrance for easy access.

Upstairs, the generously sized master bedroom provides a comfortable retreat. The second bedroom is also a great sized double bedroom, while the cosy third bedroom can also be used as a home office or study.

A family bathroom completes the first floor, featuring contemporary fixtures and plenty of space for a relaxing bath.

With a total approximate gross internal area of 98.0 sq m / 1055 sq ft, this home offers lovely living space for a growing family. The layout ensures a comfortable and functional living environment, with plenty of natural light throughout.

Ground Floor First Floor