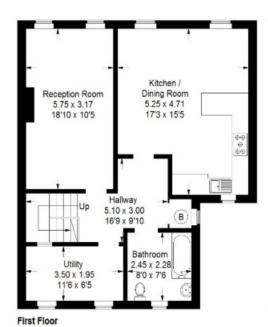

# 1a Market Place

Selkirk, TD7 4BT

Guide Price £135,000

Accommodation:
Main door entry
Entrance Hallway and stairs leading to first floor accommodation:

Lounge Kitchen/Dining Room Utility Room Family Bathroom

Second floor accommodation: Four Double Bedrooms Shower Room

1a Market Place

Approximate Gross Internal Area = 140.4 sq m / 1511 sq ft

Illustration for identification purposes only, measurements are approximate, not to scale. (ID1106928)

Full members of: