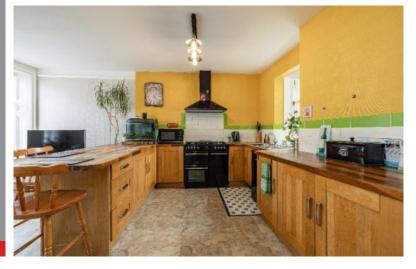

## 1a Market Place Selkirk, TD7 4BT

Guide Price £135,000

Situated in Selkirk's historic Market Place, 1a Market Place is a spacious four bedroom first and upper maisonette close to all local amenities and ideally placed for transport links to access the railway station in Galashiels. The generously proportioned accommodation consists of entrance hallway and staircase accessing lounge, large kitchen/dining room, family bathroom and utility room at first floor level and four double bedrooms and a shower room at second floor level. There is a large car park nearby providing parking facilities and on street parking in close proximity. Viewing recommended.

# 1a Market Place

Selkirk, TD7 4BT

Guide Price £135,000

Accommodation:
Main door entry
Entrance Hallway and stairs leading to first floor accommodation:

Lounge Kitchen/Dining Room Utility Room Family Bathroom