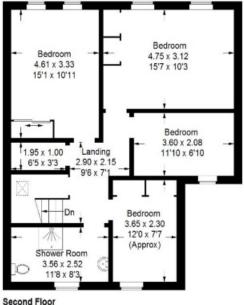

Second floor accommodation: Four Double Bedrooms Shower Room

1a Market Place

Approximate Gross Internal Area = 140.4 sq m / 1511 sq ft

Illustration for identification purposes only, measurements are approximate, not to scale. (ID1106928)

Full members of: