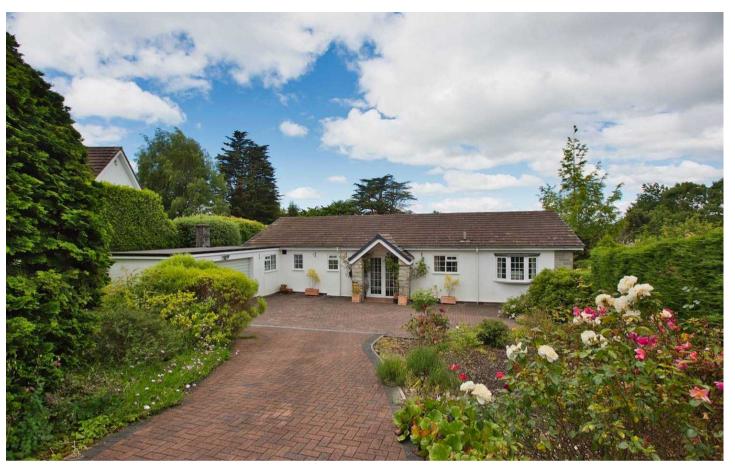

#### Winscombe, Winscombe

A fantastic opportunity to purchase this incredible three bedroom detached bungalow set in a generous plot located in Sidcot. Upon entering the property you are greeted with a lovely porch area which opens into a lovely welcoming entrance hallway. This really gives the essence of space. The property offers the living accommodation to the west wing and the bedrooms to the east wing. The living area comprises of an incredibly spacious and well designed living room. This offers a bay window allowing for the rear garden aspect to be highlighted in a beautiful way. Leading from this room you can enter the separate dining room which also benefits from the rear facing view. A really good space for a large dining room table. With the potential to be opened up into the kitchen area which would create an impressive open plan kitchen/dining area. The current kitchen is a good size with ample amounts of worktop and unit space. Leading from the kitchen is a utility room which provides great space for washer/dryer. Also homing one of the WCs. Completing the living half of the property is another WC with shower.

- Detached Bungalow
- Offered With No Onward Chain
- Generous Plot
- Parking For Four+ Cars