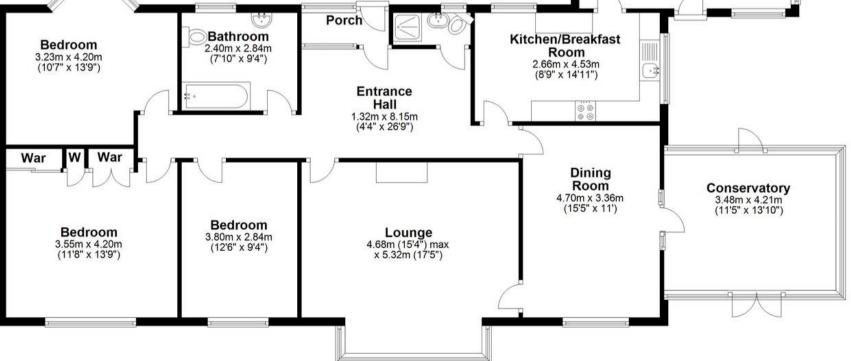

- Detached Bungalow
- Offered With No Onward Chain
- Generous Plot
- Parking For Four+ Cars

Total area: approx. 176.9 sq. metres (1904.4 sq. feet)