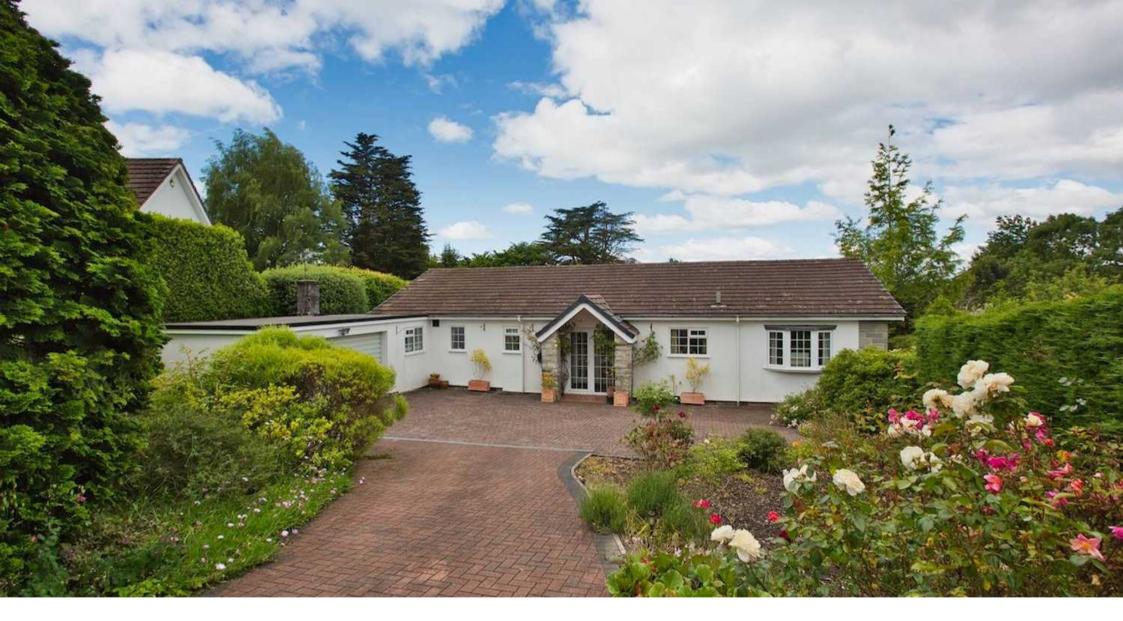

#### Winscombe, Winscombe

A fantastic opportunity to purchase this incredible three bedroom detached bungalow set in a generous plot located in Sidcot. Upon entering the property you are greeted with a lovely porch area which opens into a lovely welcoming entrance hallway. This really gives the essence of space. The property offers the living accommodation to the west wing and the bedrooms to the east wing. The living area comprises of an incredibly spacious and well designed living room. This offers a bay window allowing for the rear garden aspect to be highlighted in a beautiful way. Leading from this room you can enter the separate dining room which also benefits from the rear facing view. A really good space for a large dining room table. With the potential to be opened up into the kitchen area which would create an impressive open plan kitchen/dining area. The current kitchen is a good size with ample amounts of worktop and unit space. Leading from the kitchen is a utility room which provides great space for washer/dryer. Also homing one of the WCs. Completing the living half of the property is another WC with shower.

- Detached Bungalow
- Offered With No Onward Chain
- Generous Plot
- Parking For Four+ Cars