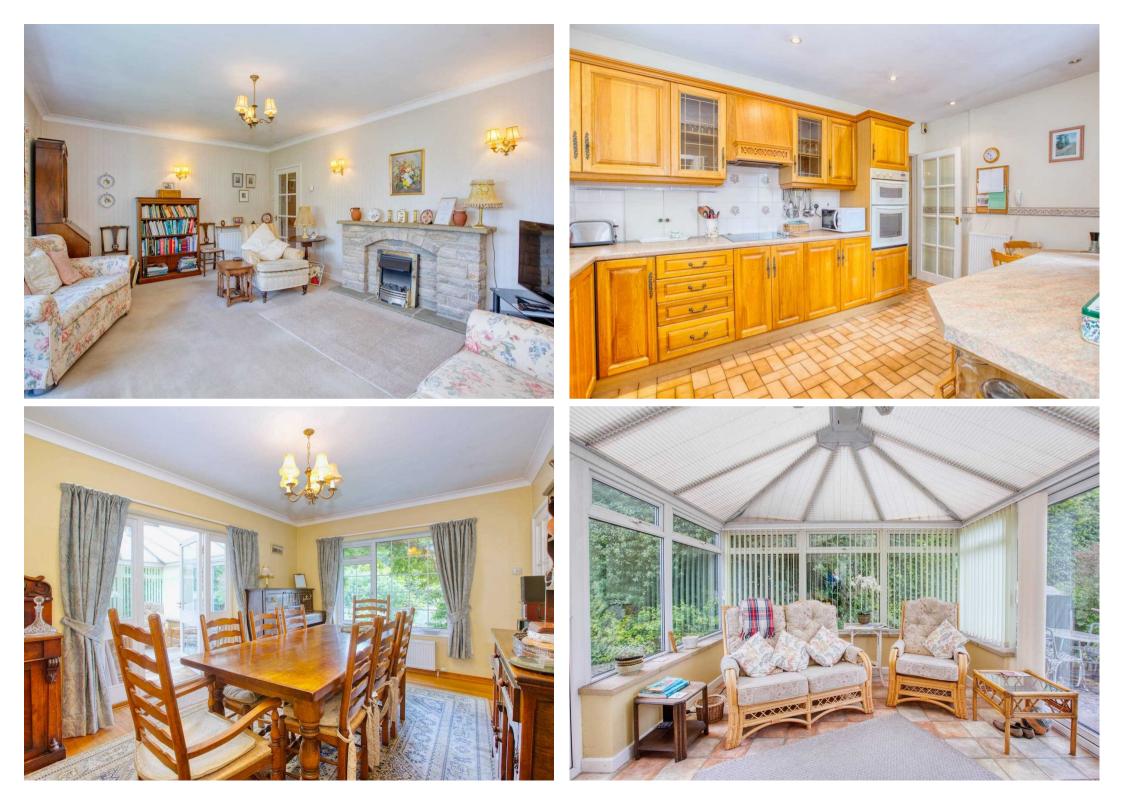

#### Winscombe, Winscombe

A fantastic opportunity to purchase this incredible three bedroom detached bungalow set in a generous plot located in Sidcot. Upon entering the property you are greeted with a lovely porch area which opens into a lovely welcoming entrance hallway. This really gives the essence of space. The property offers the living accommodation to the west wing and the bedrooms to the east wing. The living area comprises of an incredibly spacious and well designed living room. This offers a bay window allowing for the rear garden aspect to be highlighted in a beautiful way. Leading from this room you can enter the separate dining room which also benefits from the rear facing view. A really good space for a large dining room table. With the potential to be opened up into the kitchen area which would create an impressive open plan kitchen/dining area. The current kitchen is a good size with ample amounts of worktop and unit space. Leading from the kitchen is a utility room which provides great space for washer/dryer. Also homing one of the WCs. Completing the living half of the property is another WC with shower.