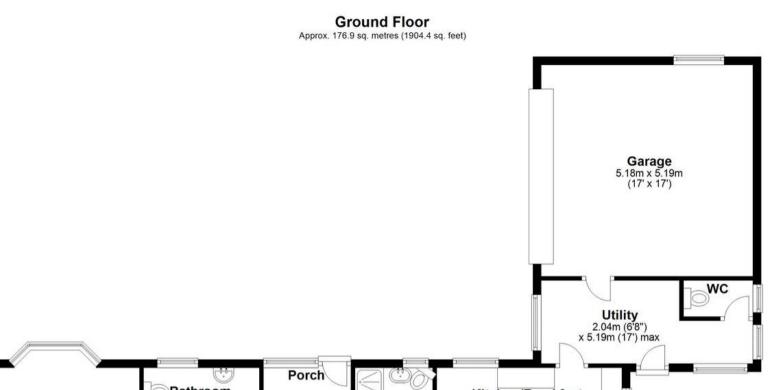

- Detached Bungalow
- Offered With No Onward Chain
- Generous Plot
- Parking For Four+ Cars

Total area: approx. 176.9 sq. metres (1904.4 sq. feet)