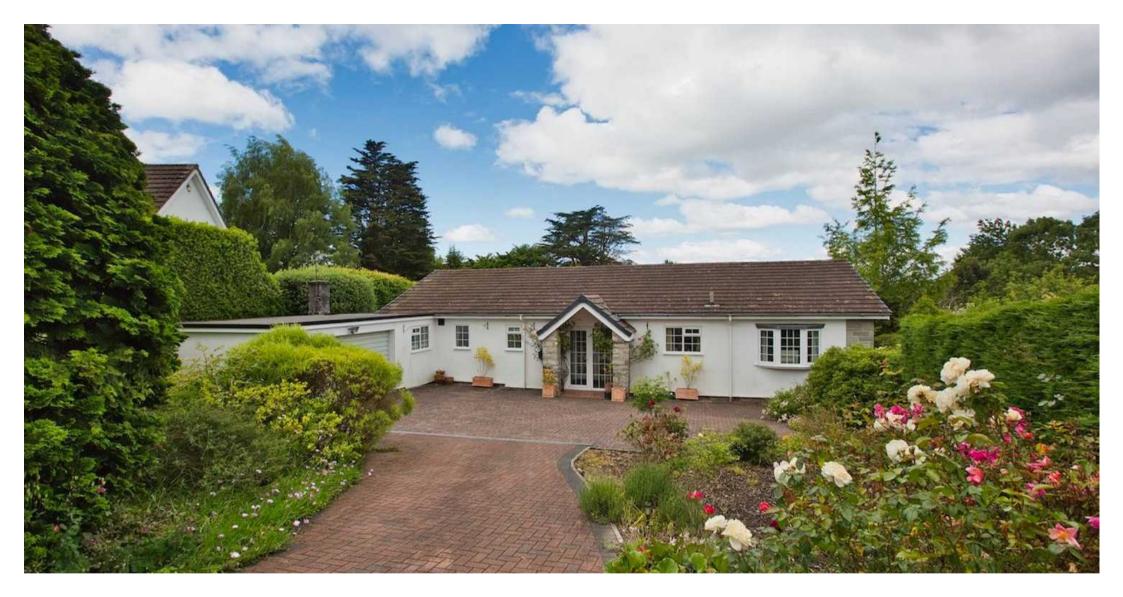

#### Winscombe, Winscombe

A fantastic opportunity to purchase this incredible three bedroom detached bungalow set in a generous plot located in Sidcot. Upon entering the property you are greeted with a lovely porch area which opens into a lovely welcoming entrance hallway. This really gives the essence of space. The property offers the living accommodation to the west wing and the bedrooms to the east wing. The living area comprises of an incredibly spacious and well designed living room. This offers a bay window allowing for the rear garden aspect to be highlighted in a beautiful way. Leading from this room you can enter the separate dining room which also benefits from the rear facing view. A really good space for a large dining room table. With the potential to be opened up into the kitchen area which would create an impressive open plan kitchen/dining area. The current kitchen is a good size with ample amounts of worktop and unit space. Leading from the kitchen is a utility room which provides great space for washer/dryer. Also homing one of the WCs. Completing the living half of the property is another WC with shower.

#### Winscombe, Winscombe

The bedrooms are all double rooms. Bedroom one provides rear garden views and storage space. Bedroom two and three are double rooms with space for free standing furniture. Following suit with the rest of the property the family bathroom is also a fantastic size with bath, sink and toilet alongside the towel radiator completing this room.