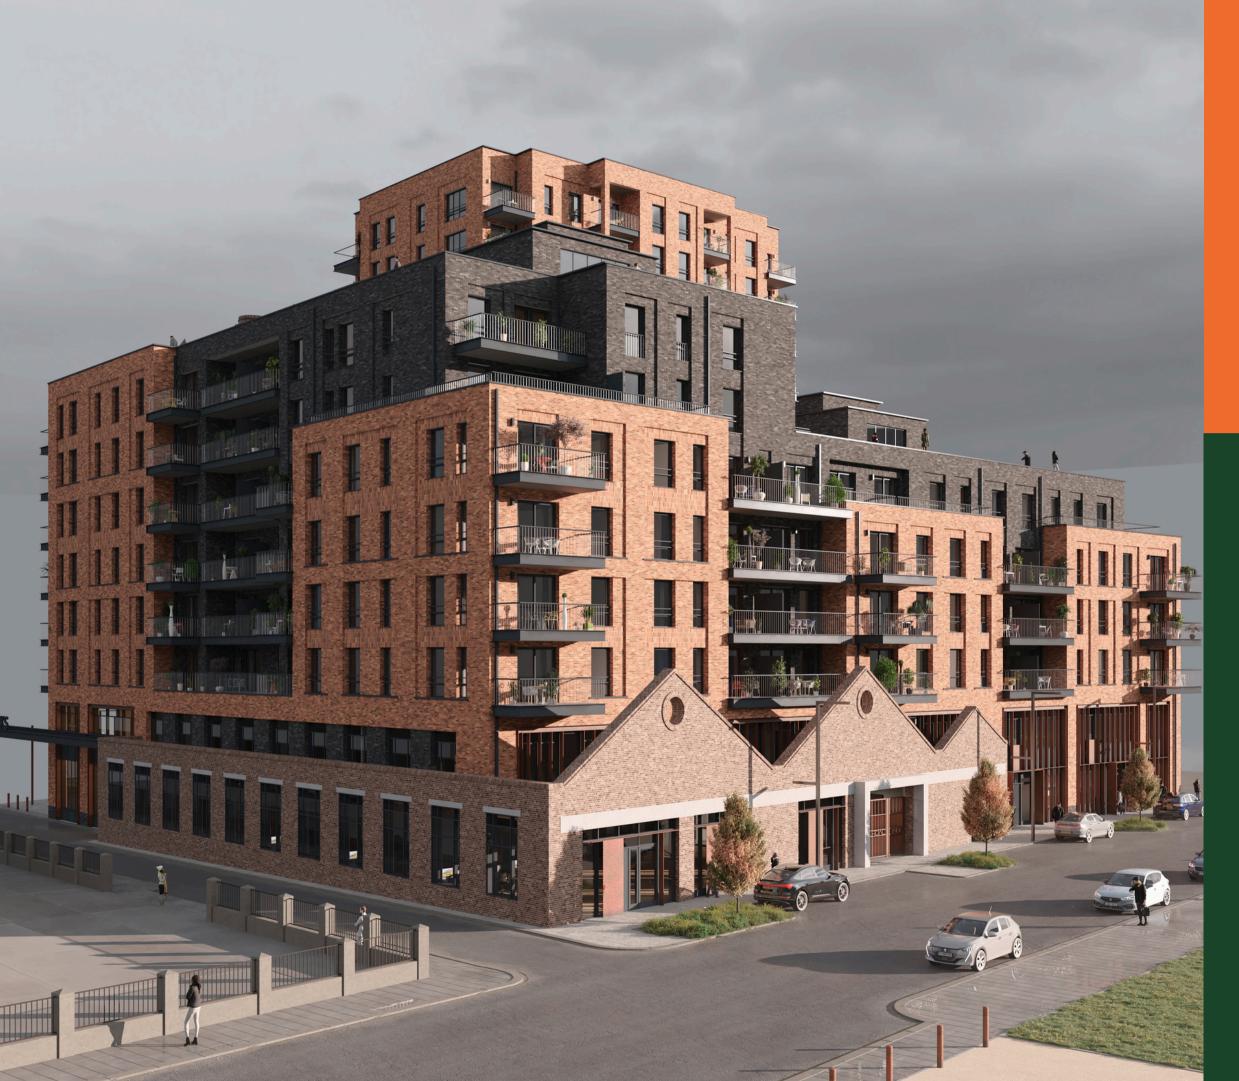

# LATONA VAORKS

49-53 GLENGALL ROAD SE15

566-31,364 sq ft

of modern light industrial accommodation

LATONA WORKS, BERMONDSEY

#### Latona VVorks 49-53 GLENGALL ROAD SE15