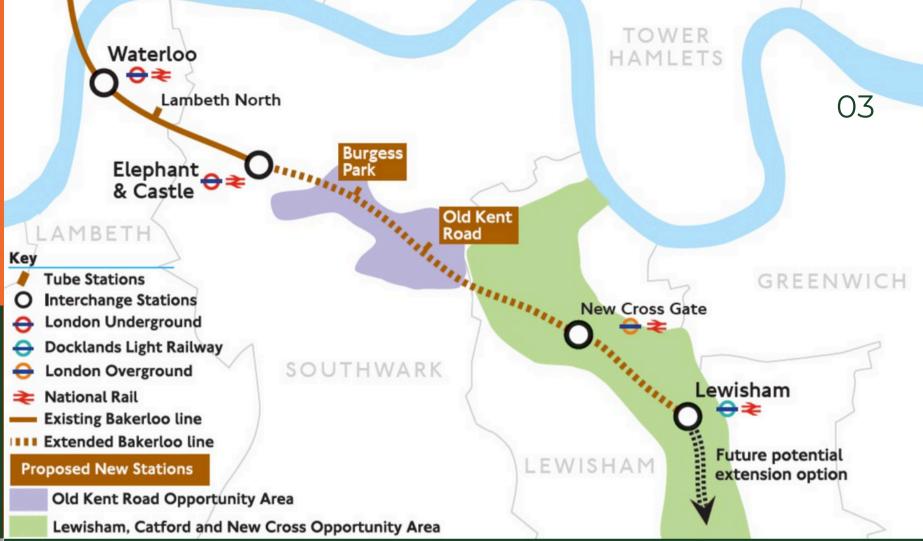

#### **TRANSPORT**

Glengall Road sits equidistant
between South Bermonsey,
Queens Road Peckham and
Elephant & Castle. There are also
numerous bus stops on the Old
Kent Road providing routes
across London.