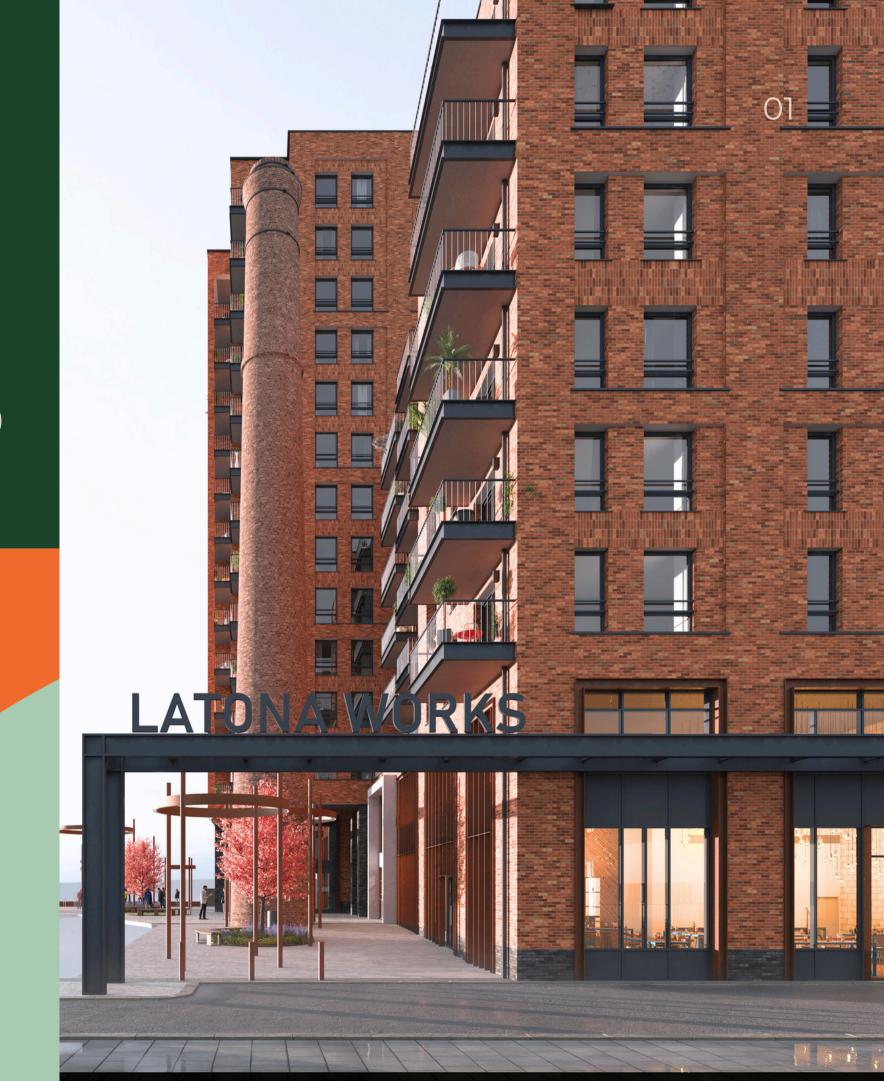

# LATONA VAORKS

49-53 GLENGALL ROAD SE15

566-31,364 sq ft

of modern light industrial accommodation

LATONA WORKS, BERMONDSEY

## Coming Soon...

A brand new light industrial space in an exciting regeneration district

#### Latona VVorks 49-53 GLENGALL ROAD SE15