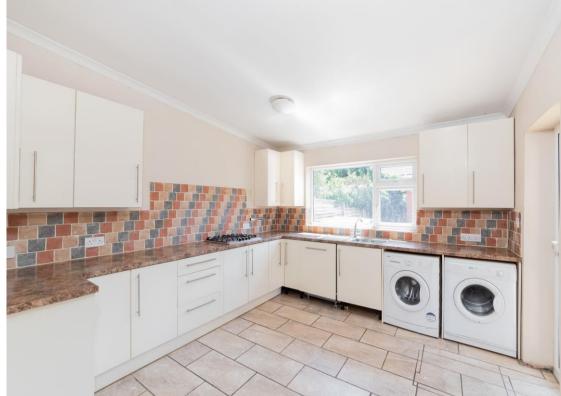

Ground floor accommodation comprises of an entrance hall, 25ft living / dining area benefiting from an inset cast iron log burning stove and double doors onto the garden. large shower room and an extended dual aspect fitted kitchen. The first floor provides three well-proportioned bedrooms and a family bathroom.