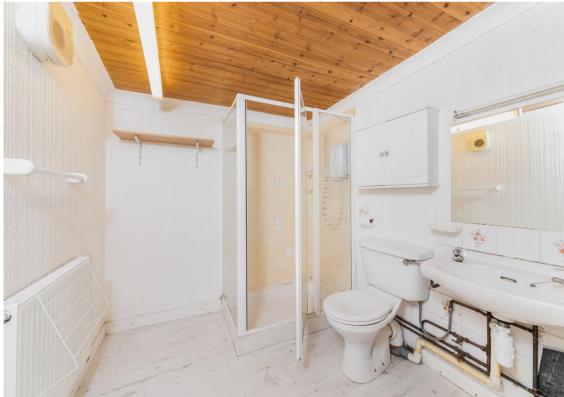

Ground floor accommodation comprises of an entrance hall, 25ft living / dining area benefiting from an inset cast iron log burning stove and double doors onto the garden. large shower room and an extended dual aspect fitted kitchen. The first floor provides three well-proportioned bedrooms and a family bathroom.

- Extended three bedroom semi-detached home
- Sought after non-estate road in Didcot
- Garage & driveway parking
- Bright & airy rooms with large windows
- 25ft living / dining area benefiting from an inset cast iron log burning stove and double doors onto the garden
- South facing rear garder
- Being sold with no onward chain
- Ground floor shower room & first floor family bathroom