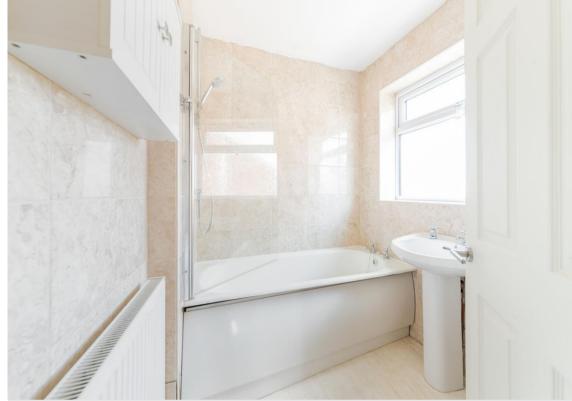

Ground floor accommodation comprises of an entrance hall, 25ft living / dining area benefiting from an inset cast iron log burning stove and double doors onto the garden. large shower room and an extended dual aspect fitted kitchen. The first floor provides three well-proportioned bedrooms and a family bathroom.

- Extended three bedroom semi-detached home
- Sought after non-estate road in Didcot
- Garage & driveway parking
- Bright & airy rooms with large windows
- 25ft living / dining area benefiting from an inset cast iron log burning stove and double doors onto the garden
- South facing rear garder
- Being sold with no onward chain
- Ground floor shower room & first floor family bathroom