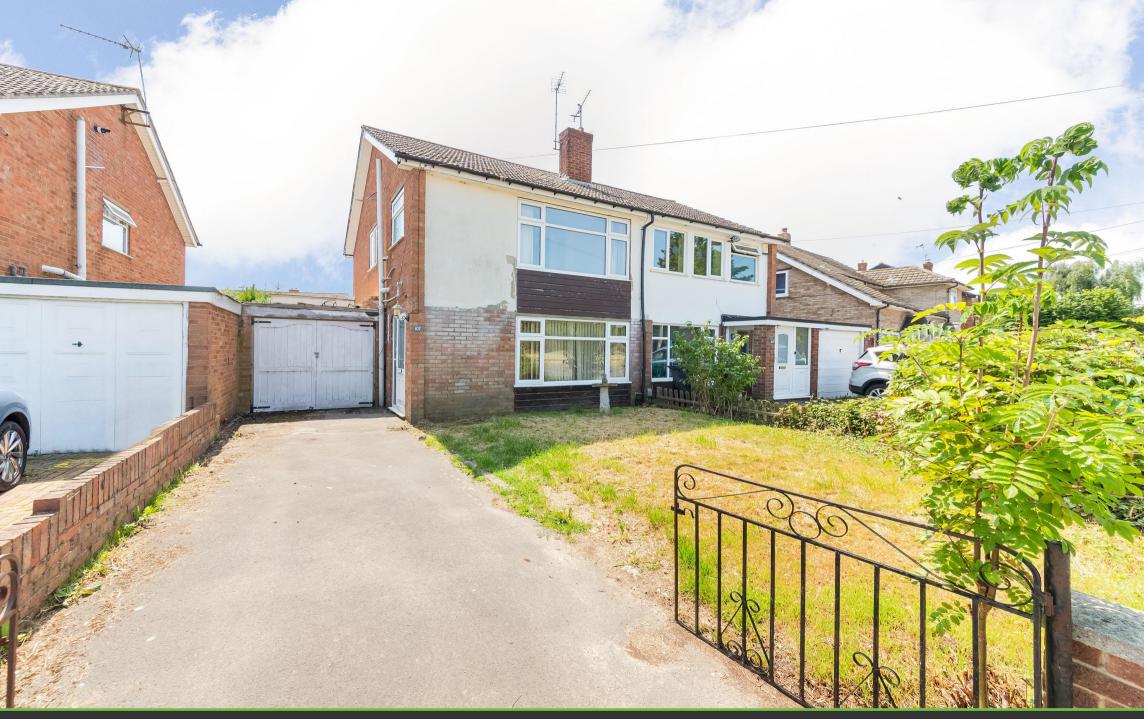

Hodsons are pleased to market this extended three bedroom semi-detached home, with a south facing garden and no onward chain. Conveniently situated close to a small parade of shops, with both primary and secondary schools nearby and within close proximity to Didcot Parkway mainline station and the Orchard shopping centre.

The exterior provides ample driveway parking, front garden and attached garage. The rear garden is mainly laid to lawn with storage areas and occupies a sunny southerly aspect.

This spacious non estate home benefits form double glazing, gas radiator central heating and is being sold with no onward chain.

- Extended three bedroom semi-detached home
- Sought after non-estate road in Didcot
- Garage & driveway parking
- Bright & airy rooms with large windows
- 25ft living / dining area benefiting from an inset cast iron log burning stove and double doors onto the garden
- South facing rear garder
- Being sold with no onward chain
- Ground floor shower room & first floor family bathroom