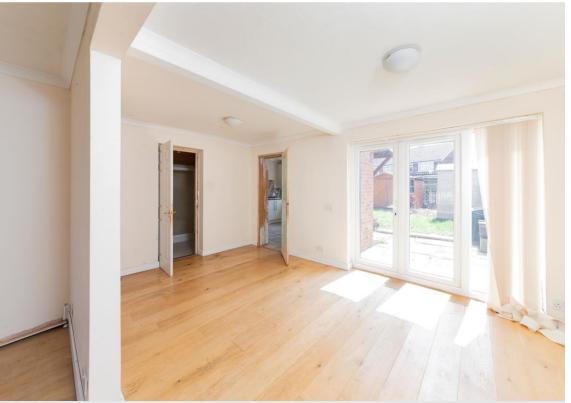

Ground floor accommodation comprises of an entrance hall, 25ft living / dining area benefiting from an inset cast iron log burning stove and double doors onto the garden. large shower room and an extended dual aspect fitted kitchen. The first floor provides three well-proportioned bedrooms and a family bathroom.

The exterior provides ample driveway parking, front garden and attached garage. The rear garden is mainly laid to lawn with storage areas and occupies a sunny southerly aspect.

This spacious non estate home benefits form double glazing, gas radiator central heating and is being sold with no onward chain.