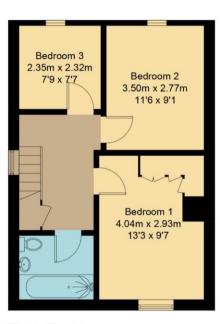

Ground floor accommodation comprises of an entrance hall, 25ft living / dining area benefiting from an inset cast iron log burning stove and double doors onto the garden. large shower room and an extended dual aspect fitted kitchen. The first floor provides three well-proportioned bedrooms and a family bathroom.

First Floor