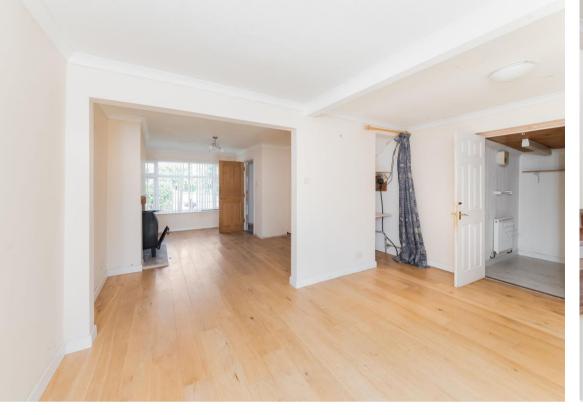

Ground floor accommodation comprises of an entrance hall, 25ft living / dining area benefiting from an inset cast iron log burning stove and double doors onto the garden. large shower room and an extended dual aspect fitted kitchen. The first floor provides three well-proportioned bedrooms and a family bathroom.

- Extended three bedroom semi-detached home
- Sought after non-estate road in Didcot
- Garage & driveway parking
- Bright & airy rooms with large windows
- 25ft living / dining area benefiting from an inset cast iron log burning stove and double doors onto the garden
- South facing rear garder
- Being sold with no onward chain
- Ground floor shower room & first floor family bathroom