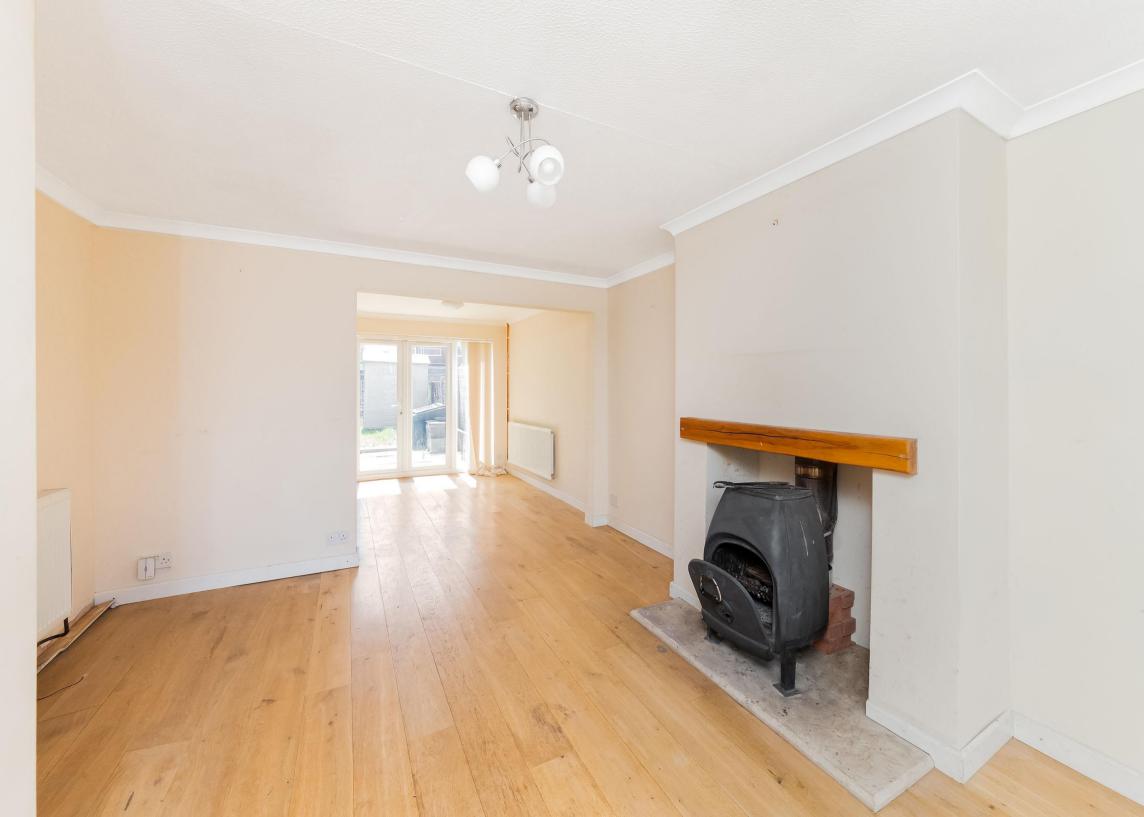

Ground floor accommodation comprises of an entrance hall, 25ft living / dining area benefiting from an inset cast iron log burning stove and double doors onto the garden. large shower room and an extended dual aspect fitted kitchen. The first floor provides three well-proportioned bedrooms and a family bathroom.