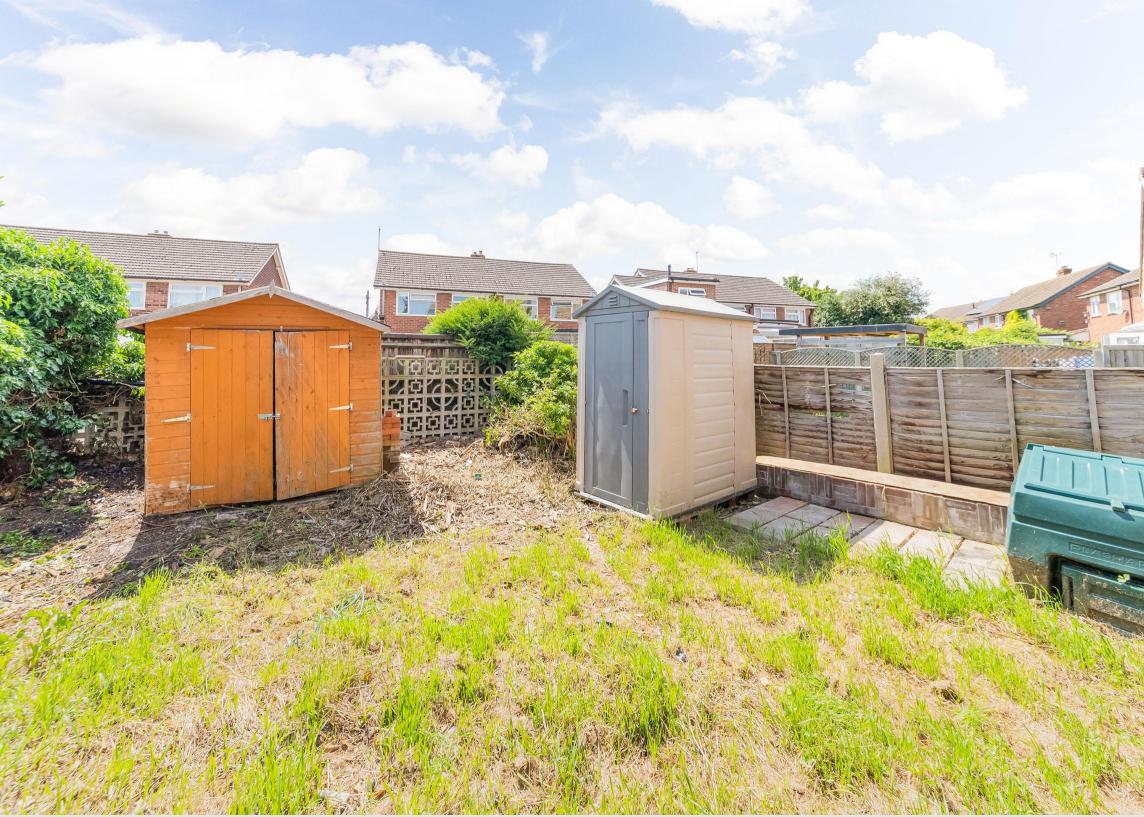

The exterior provides ample driveway parking, front garden and attached garage. The rear garden is mainly laid to lawn with storage areas and occupies a sunny southerly aspect.

This spacious non estate home benefits form double glazing, gas radiator central heating and is being sold with no onward chain.