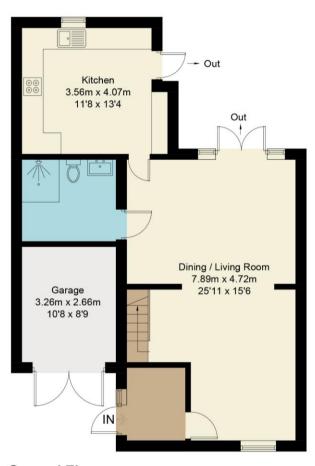

Ground floor accommodation comprises of an entrance hall, 25ft living / dining area benefiting from an inset cast iron log burning stove and double doors onto the garden. large shower room and an extended dual aspect fitted kitchen. The first floor provides three well-proportioned bedrooms and a family bathroom.

## **Brasenose Road, OX11**

Approximate Gross Internal Area = 98.3 sq m / 1058 sq ft Garage = 8.9 sq m / 96 sq ft Total = 107.2 sq m / 1154 sq ft

**Ground Floor** 

Floor plan produced in accordance with RICS Property Measurement Standards. © Mortimer Photography. Produced for Hodsons. Unauthorised reproduction prohibited. (ID1104265)