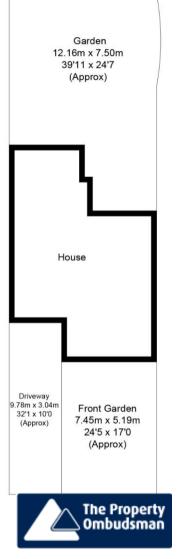

The exterior provides ample driveway parking, front garden and attached garage. The rear garden is mainly laid to lawn with storage areas and occupies a sunny southerly aspect.

This spacious non estate home benefits form double glazing, gas radiator central heating and is being sold with no onward chain.

## **Brasenose Road, OX11**

Approximate Gross Internal Area = 98.3 sq m / 1058 sq ft Garage = 8.9 sq m / 96 sq ft Total = 107.2 sq m / 1154 sq ft

**Ground Floor** 

Floor plan produced in accordance with RICS Property Measurement Standards. © Mortimer Photography. Produced for Hodsons. Unauthorised reproduction prohibited. (ID1104265)