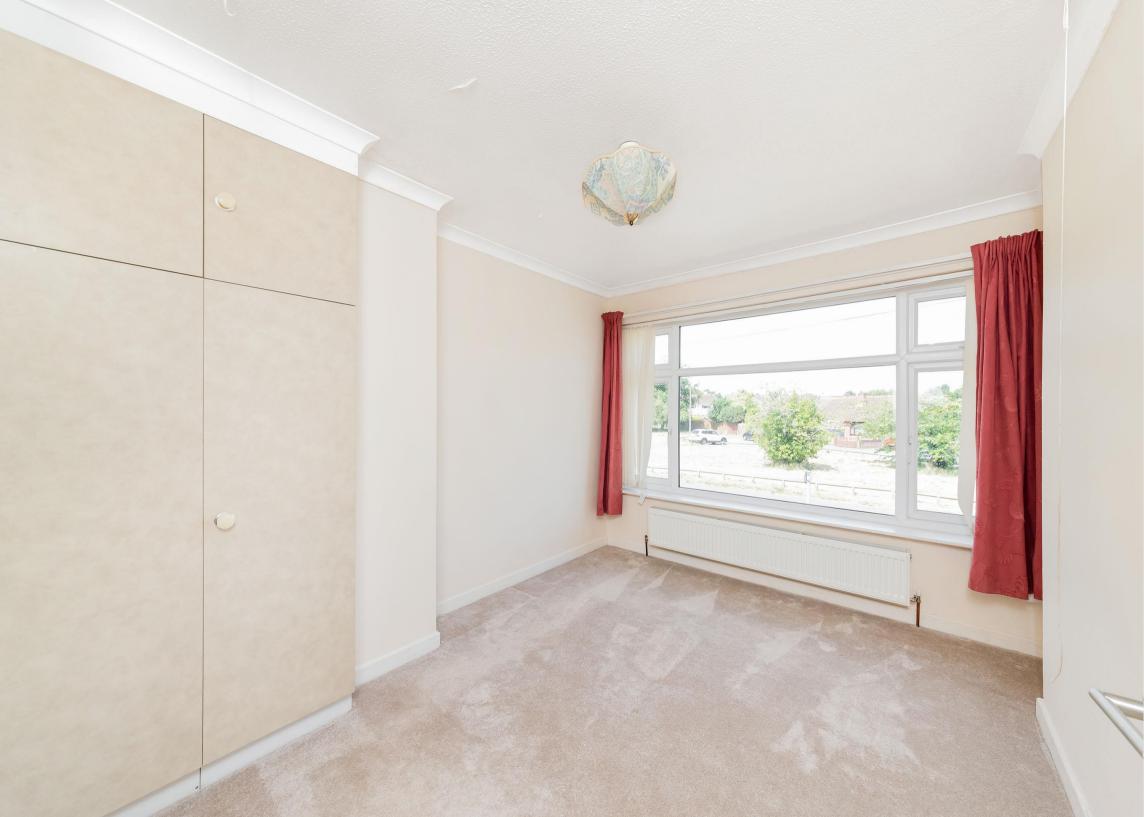

Ground floor accommodation comprises of an entrance hall, 25ft living / dining area benefiting from an inset cast iron log burning stove and double doors onto the garden. large shower room and an extended dual aspect fitted kitchen. The first floor provides three well-proportioned bedrooms and a family bathroom.

- Extended three bedroom semi-detached home
- Sought after non-estate road in Didcot
- Garage & driveway parking
- Bright & airy rooms with large windows
- 25ft living / dining area benefiting from an inset cast iron log burning stove and double doors onto the garden
- South facing rear garder
- Being sold with no onward chain
- Ground floor shower room & first floor family bathroom