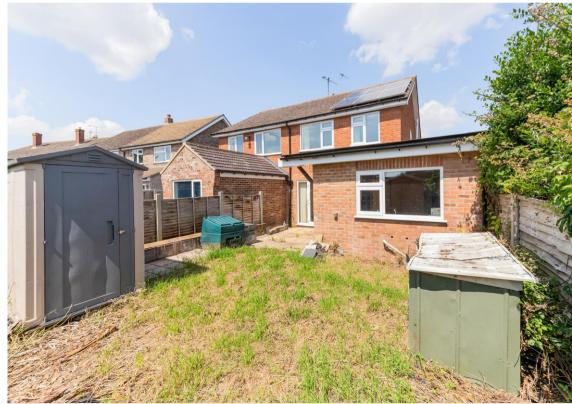

The exterior provides ample driveway parking, front garden and attached garage. The rear garden is mainly laid to lawn with storage areas and occupies a sunny southerly aspect.

This spacious non estate home benefits form double glazing, gas radiator central heating and is being sold with no onward chain.