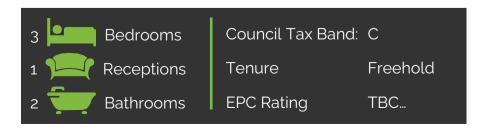

Ground floor accommodation comprises of an entrance hall, 25ft living / dining area benefiting from an inset cast iron log burning stove and double doors onto the garden. large shower room and an extended dual aspect fitted kitchen. The first floor provides three well-proportioned bedrooms and a family bathroom.