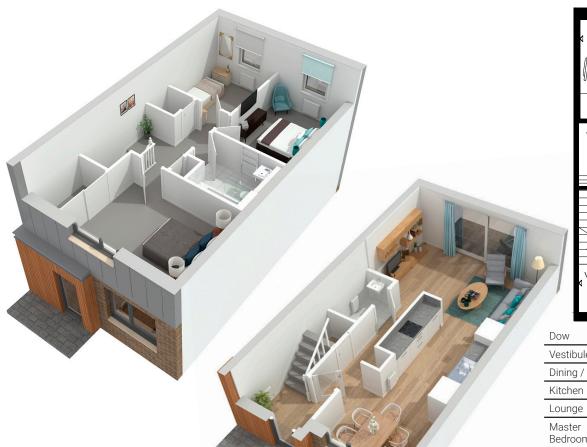

## The Dow

## Floor plans 968 sqft

| Dow               | Length mm | width mm | Length | Width  |
|-------------------|-----------|----------|--------|--------|
| Vestibule         | 2114      | 1525     | 6′ 11″ | 5' 0"  |
| Dining / Snug     | 2806      | 2274     | 9' 2"  | 7′ 6″  |
| Kitchen           | 3171      | 2658     | 10′ 5″ | 8' 9"  |
| Lounge            | 4931      | 3134     | 16′ 2″ | 10′ 3″ |
| Master<br>Bedroom | 3831      | 2862     | 12′ 7″ | 9′ 5″  |
| Bedroom 2         | 3678      | 2481     | 12′ 1″ | 8' 2"  |
| Bedroom 3         | 2727      | 2340     | 8' 11" | 7′ 8″  |
| Bathroom          | 2481      | 2100     | 8′ 2″  | 6′ 11″ |

Elevation treatments may vary. Please contact our sales team for plot specific details.

All furniture layouts are indicative.

www.whiteburn.co.uk/viewforth Tel: 01592 382300 Email: viewforthsales@whiteburn.co.uk