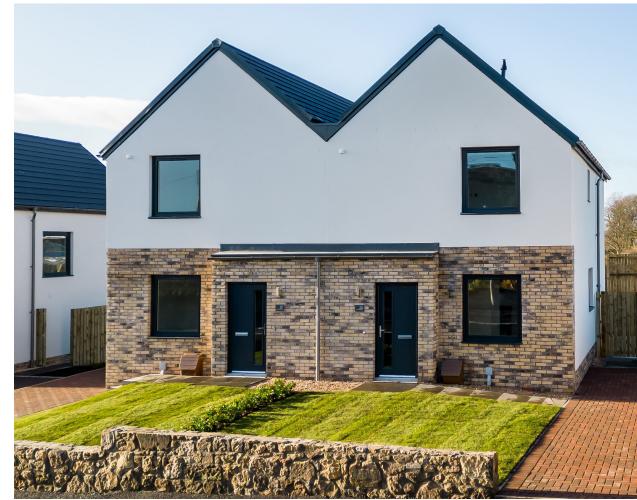

## Three Bedroom Terrace / Detached

The Dow is a 3 bed Semi-detached or Mid-terrace home. As with all our homes it has a generous open plan living space, an abundance of natural light and good storage.

We have designed a well proportioned vestibule space, with room for a baby buggy or a basket for the dog. Somewhere to greet your guests or kick off your shoes.

The vestibule has a glazed door which leads to the open plan ground floor. The fully integrated kitchen is at the heart of this home. At the front of the house, we have created a dining area, which can be used for dining, home schooling or an office. The rear of the house is your living area, with large sliding patio doors to the private garden.

We have built the washing machine into its own cupboard, to keep it tucked away, and the space under the stairs also provides additional storage and access to your meters and BT connection.

The master bedroom has deep fully fitted wardrobes, with bifold doors. There is a second double bedroom and third single bedroom for children or a great home office. The landing also has a great size cupboard.

Upstairs, light fills the landing from either the hall window or velux roof light.

Our houses have a dual control heating system for the ground and upper floor.

www.whiteburn.co.uk/viewforth Tel: 01592 382300 Email: viewforthsales@whiteburn.co.uk