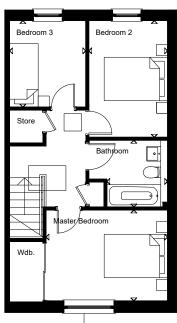

We have built the washing machine into its own cupboard, to keep it tucked away, and the space under the stairs also provides additional storage and access to your meters and BT connection.

The master bedroom has deep fully fitted wardrobes, with bifold doors. There is a second double bedroom and third single bedroom for children or a great home office. The landing also has a great size cupboard.

## Floor plans 968 sqft

| Dow               | Length mm | width mm | Length | Width  |
|-------------------|-----------|----------|--------|--------|
| Vestibule         | 2114      | 1525     | 6′ 11″ | 5' 0"  |
| Dining / Snug     | 2806      | 2274     | 9' 2"  | 7′ 6″  |
| Kitchen           | 3171      | 2658     | 10′ 5″ | 8' 9"  |
| Lounge            | 4931      | 3134     | 16′ 2″ | 10′ 3″ |
| Master<br>Bedroom | 3831      | 2862     | 12′ 7″ | 9′ 5″  |
| Bedroom 2         | 3678      | 2481     | 12′ 1″ | 8' 2"  |
| Bedroom 3         | 2727      | 2340     | 8' 11" | 7′ 8″  |
| Bathroom          | 2481      | 2100     | 8′ 2″  | 6′ 11″ |