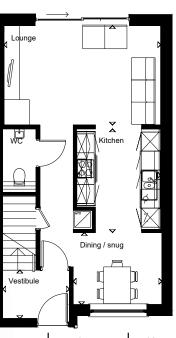

We have designed a well proportioned vestibule space, with room for a baby buggy or a basket for the dog. Somewhere to greet your guests or kick off your shoes.

The vestibule has a glazed door which leads to the open plan ground floor. The fully integrated kitchen is at the heart of this home. At the front of the house, we have created a dining area, which can be used for dining, home schooling or an office. The rear of the house is your living area, with large sliding patio doors to the private garden.

## Floor plans 968 sqft

| Dow               | Length mm | width mm | Length | Width  |
|-------------------|-----------|----------|--------|--------|
| Vestibule         | 2114      | 1525     | 6′ 11″ | 5' 0"  |
| Dining / Snug     | 2806      | 2274     | 9' 2"  | 7′ 6″  |
| Kitchen           | 3171      | 2658     | 10′ 5″ | 8' 9"  |
| Lounge            | 4931      | 3134     | 16′ 2″ | 10′ 3″ |
| Master<br>Bedroom | 3831      | 2862     | 12′ 7″ | 9′ 5″  |
| Bedroom 2         | 3678      | 2481     | 12′ 1″ | 8' 2"  |
| Bedroom 3         | 2727      | 2340     | 8' 11" | 7′ 8″  |
| Bathroom          | 2481      | 2100     | 8′ 2″  | 6′ 11″ |