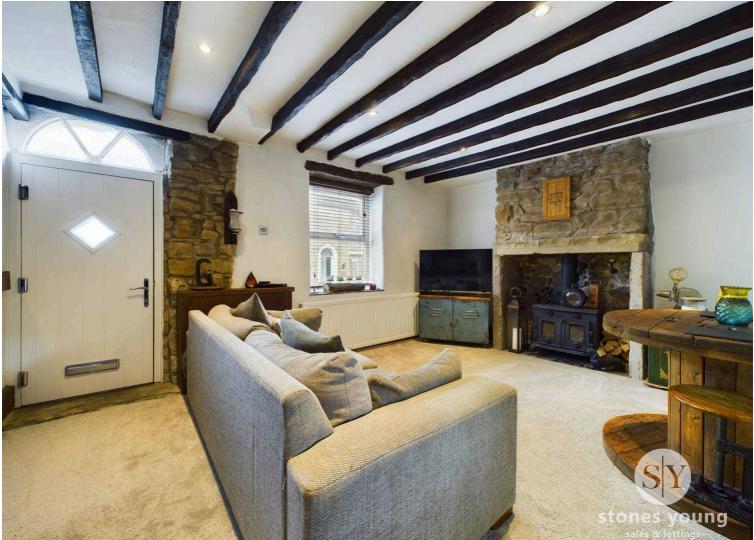

# Lounge

Carpet flooring, wood beams, wood burner, ceiling spot lights, stairs to first floor, storage cupboard, double glazed uPVC window, panel radiator x2.