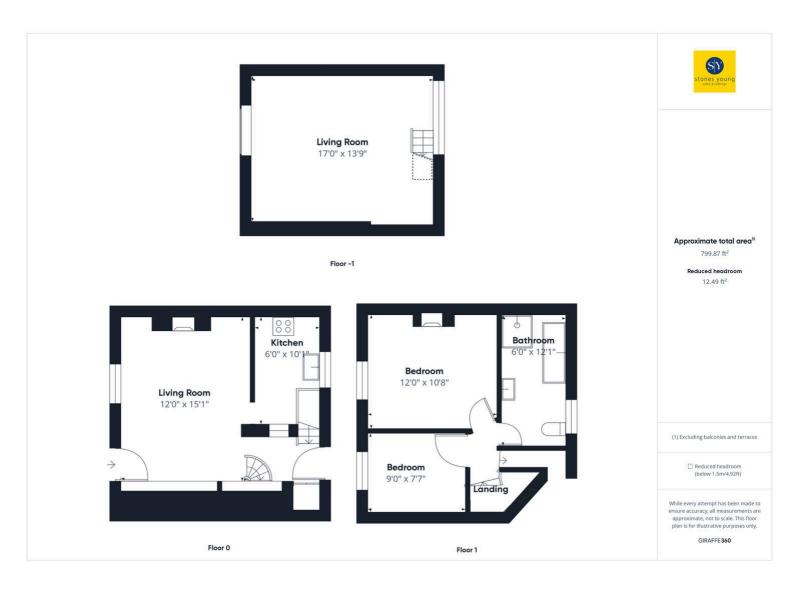

Council Tax band: B

Tenure: Freehold

EPC Energy Efficiency Rating: C

EPC Environmental Impact Rating: C

Located in the heart of the popular locale of Revidge, this characterful two bedroom cottage exudes charm and warmth. Boasting stunning features and a fully renovated cellar transformed into a serene lounge, this property offers a unique living experience benefitting from the traditional character along with modern taste. An ideal first-time buy, this home showcases a thoughtful layout with the lounge and kitchen gracing the first floor while a large double bedroom, good-sized single room, and a luxurious four-piece bathroom reside above.

# Lounge

Carpet flooring, wood beams, wood burner, ceiling spot lights, stairs to first floor, storage cupboard, double glazed uPVC window, panel radiator x2.

## **Kitchen**

Vinyl flooring, fitted wall and base units with contrasting, sink and drainer, electric hob, extractor fan, electric ovens wall mounted boiler, ceiling spot lights, double glaze uPVC window.

# Landing

Carpet flooring, loft access, storage space.

## Bedroom 1

Double bedroom with carpet flooring, feature fireplace, ceilings spot lights, double glazed uPVC window, panel radiator.

### Bedroom 2

Double bedroom with carpet flooring, ceiling spot lights, double glazed uPVC window, panel radiator.

## Bathroom

Karndean flooring, four piece in white with freestanding bath, mains fed shower enclosure, basin with vanity and wc, ceiling spot lights, frosted double glazed uPVC window, panel radiator.

### **Basement**

1/2 tiled and 1/2 Karndean, wood beams, ceiling spot lights, x3 double glazed uPVC window, x2 column radiators.