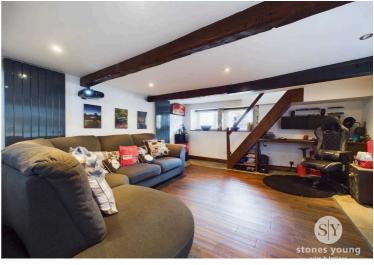

# Lounge

Carpet flooring, wood beams, wood burner, ceiling spot lights, stairs to first floor, storage cupboard, double glazed uPVC window, panel radiator x2.

### **Basement**

1/2 tiled and 1/2 Karndean, wood beams, ceiling spot lights, x3 double glazed uPVC window, x2 column radiators.