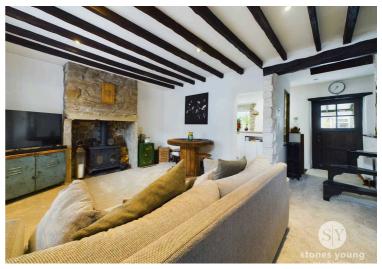

# Lounge

Carpet flooring, wood beams, wood burner, ceiling spot lights, stairs to first floor, storage cupboard, double glazed uPVC window, panel radiator x2.