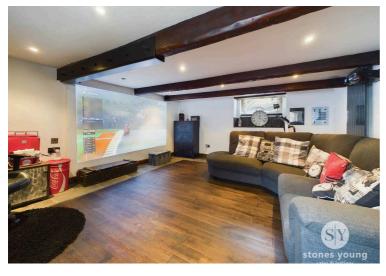

### **Basement**

1/2 tiled and 1/2 Karndean, wood beams, ceiling spot lights, x3 double glazed uPVC window, x2 column radiators.