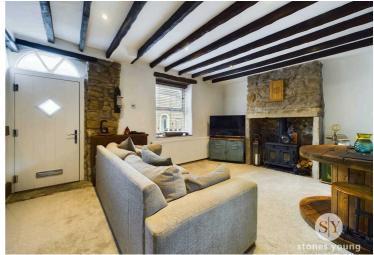

# Lounge

Carpet flooring, wood beams, wood burner, ceiling spot lights, stairs to first floor, storage cupboard, double glazed uPVC window, panel radiator x2.

### **Basement**

1/2 tiled and 1/2 Karndean, wood beams, ceiling spot lights, x3 double glazed uPVC window, x2 column radiators.