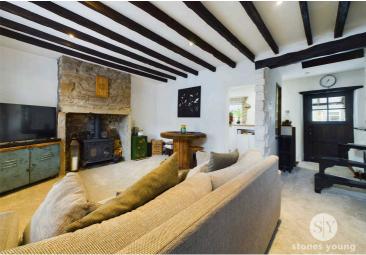

# Lounge

Carpet flooring, wood beams, wood burner, ceiling spot lights, stairs to first floor, storage cupboard, double glazed uPVC window, panel radiator x2.

### **Basement**

1/2 tiled and 1/2 Karndean, wood beams, ceiling spot lights, x3 double glazed uPVC window, x2 column radiators.