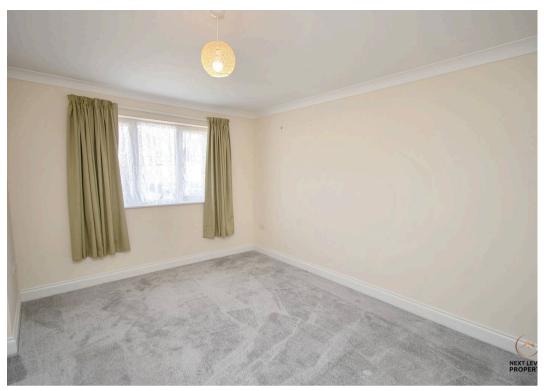

# Bedroom 2

A large double bedroom with a uPVC double glazed window to the front.

#### Bedroom 3

A large double bedroom with a uPVC double glazed window to the side.