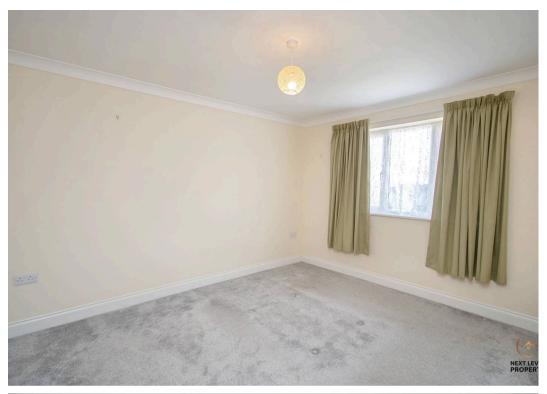

# Bedroom 2

A large double bedroom with a uPVC double glazed window to the front.

#### Bedroom 3

A large double bedroom with a uPVC double glazed window to the side.