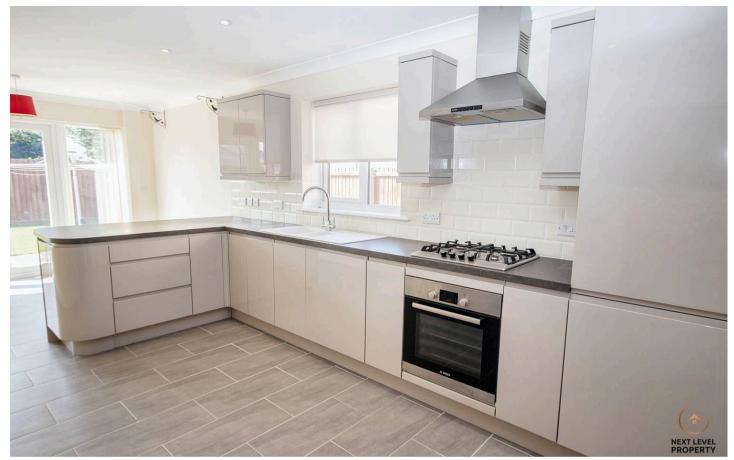

# Kitchen/Diner

A bright and spacious kitchen with a separate dining area. The kitchen has a range of grey high gloss modern units with a built in oven, hob, cooker hood, dishwasher and fridge/freezer. The worksurface has a fitted sink and there is a breakfast bar. uPVC french doors open to the rear garden, the floor is fully tiled, and a door opens into the utility room.