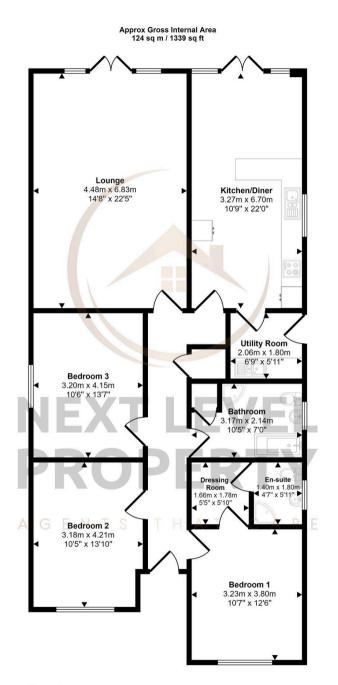

# Single Garage

There is a detached garage, parking space and further area for parking and turning. The garage has an electric roller door and a personal door to the side.

Floorplan

This floorplan is only for illustrative purposes and is not to scale. Measurements of rooms, doors, windows, and any items are approximate and no responsibility is taken for any error, omission or mis-statement. Icons of items such as bathroom suites are representations only and may not look like the real items. Made with Made Snappy 360.