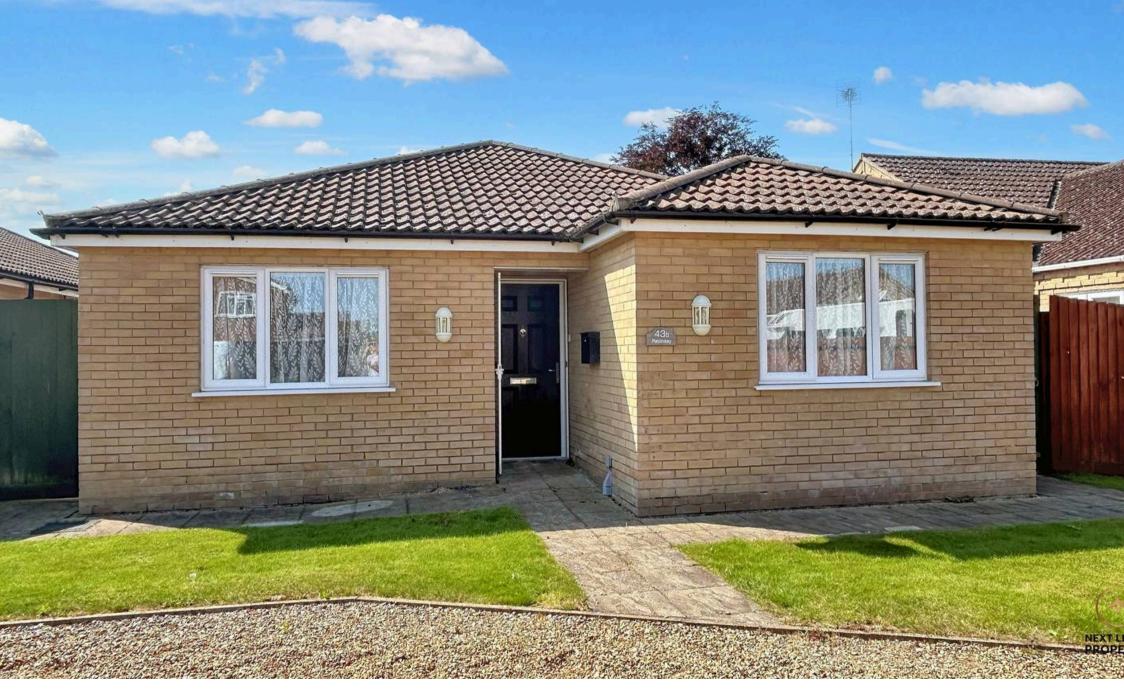

43b Upwell Road, March

£375,000

# 43b Upwell Road

March, March

Charming 3-bed detached bungalow in private culde-sac. Spacious, light-filled interior with underfloor heating, fully-equipped kitchen, utility room, lounge with garden view. Built to high standards in 2017. No upward chain. Perfect retreat for modern living. Viewing recommended! Council Tax band: D

Tenure: Freehold

- Beautiful and spacious detached bungalow (1366sq ft of space)
- Located in a private cul-de-sac of just two properties
- Three double bedrooms, en-suite and dressing room to bedroom 1
- Fully equipped lovely kitchen with dining area
- Separate Utility room
- Large lounge with French doors to the garden
- Underfloor heating throughout
- Built in 2017 by a local well known builder

# Front Garden

The property is approached along a private driveway that serves three properties including this one. There is a gravelled frontage for parking and turning, plus garage access. The bungalow has a small lawn, paved footpath to the front entrance and gated access to a footpath to the side of the property that leads to the rear garden.