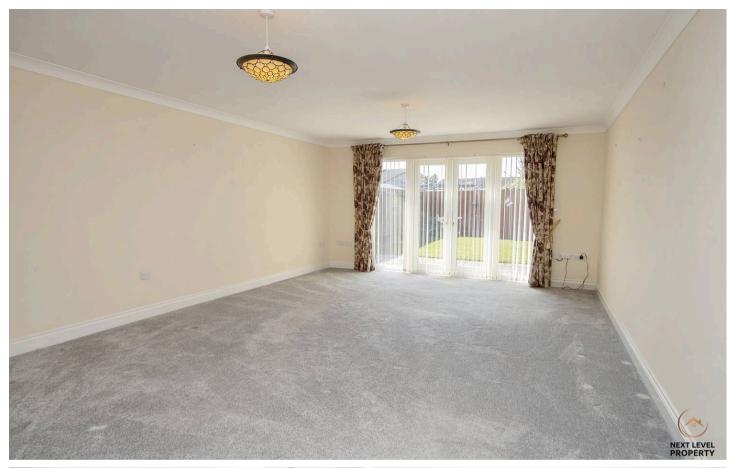

#### **Entrance Hallway**

Loft access and doors leading off to all rooms. Lounge

A large, spacious and bright room with underfloor heating and uPVC double glazed french doors that open to the rear garden.