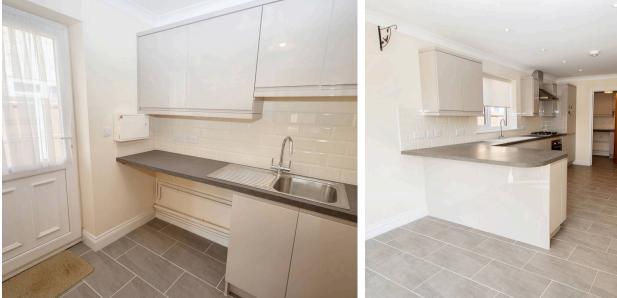

# Kitchen/Diner

A bright and spacious kitchen with a separate dining area. The kitchen has a range of grey high gloss modern units with a built in oven, hob, cooker hood, dishwasher and fridge/freezer. The worksurface has a fitted sink and there is a breakfast bar. uPVC french doors open to the rear garden, the floor is fully tiled, and a door opens into the utility room.

#### Utility Room

The utility room has matching units including base and wall cupboards. There is space and plumbing for a washing machine and the worksurface has a fitted sink. There are tiled splashbacks and the floor is tiled the same as the kitchen. A uPVC double glazed door leads to the side entrance.