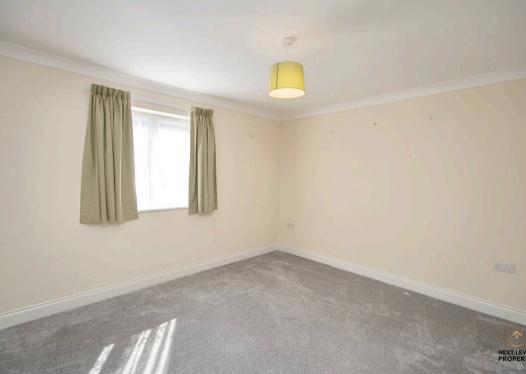

# Bedroom 2

A large double bedroom with a uPVC double glazed window to the front.

#### Bedroom 3

A large double bedroom with a uPVC double glazed window to the side.