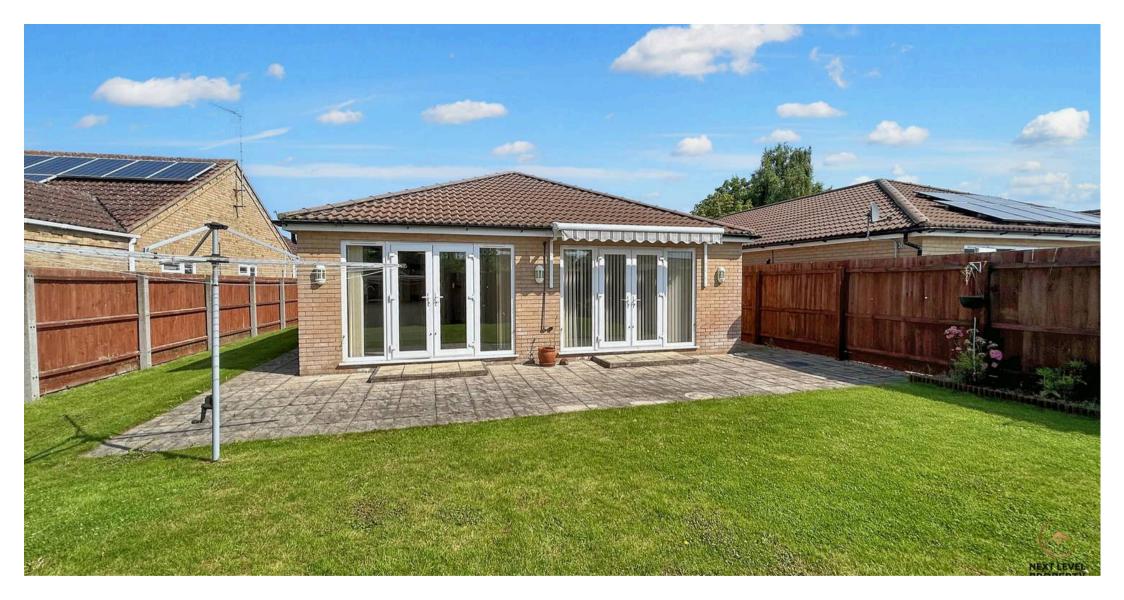

# Rear Garden

The rear garden has a paved patio, lawn and timber fencing to all boundaries. There are also a variety of flowers and bushes set to decorative borders.