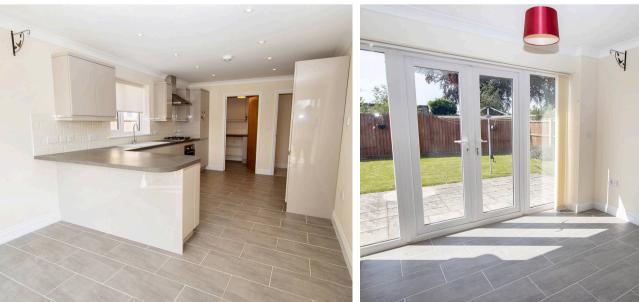

# Kitchen/Diner

A bright and spacious kitchen with a separate dining area. The kitchen has a range of grey high gloss modern units with a built in oven, hob, cooker hood, dishwasher and fridge/freezer. The worksurface has a fitted sink and there is a breakfast bar. uPVC french doors open to the rear garden, the floor is fully tiled, and a door opens into the utility room.

#### **Entrance Hallway**

Loft access and doors leading off to all rooms. Lounge

A large, spacious and bright room with underfloor heating and uPVC double glazed french doors that open to the rear garden.