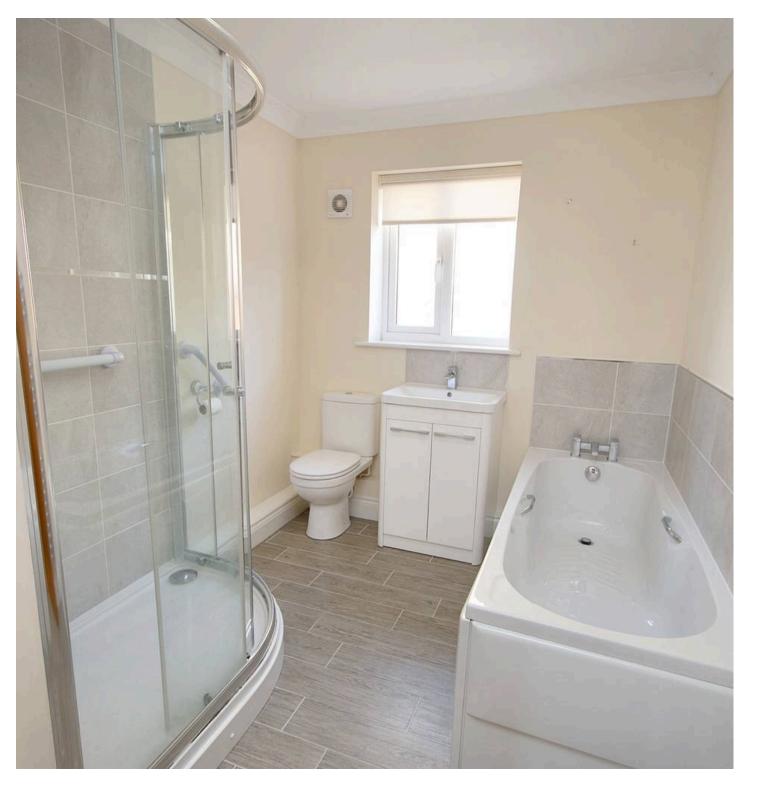

# Bathroom

A full bathroom suite with a bath, low level WC, hand basin set to vanity unit and a separate shower cubicle. There are tiled splashbacks, a tiled floor, heated towel rail, airing cupboard and uPVC double glazed window to the side.