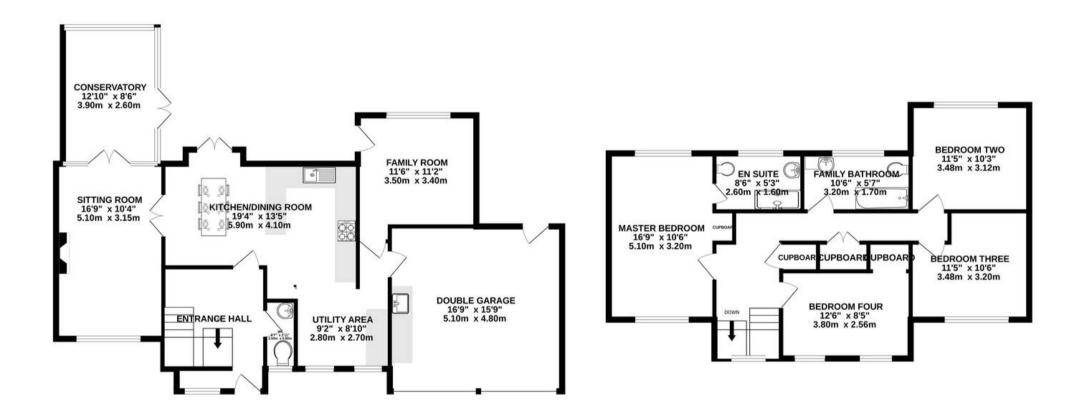

#### TOTAL FLOOR AREA: 1886 sq.ft. (175.2 sq.m.) approx.

Whilst every attempt has been made to ensure the accuracy of the floorplan contained here, measurements of doors, windows, rooms and any other items are approximate and no responsibility is taken for any error, omission or mis-statement. This plan is for illustrative purposes only and should be used as such by any prospective purchaser. The services, systems and appliances shown have not been tested and no guarantee as to their operability or efficiency can be given.

Made with Metropix ©2023