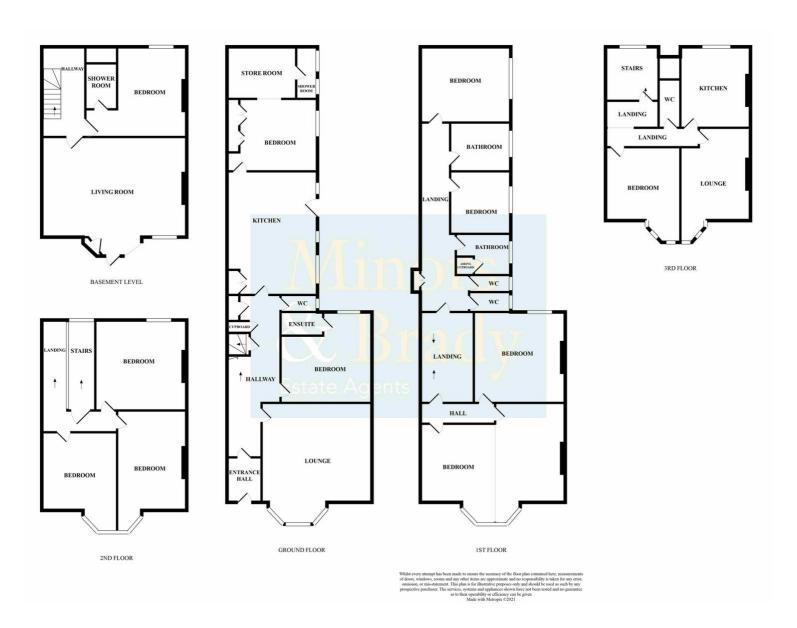

#### THE MAYFAIR

This spacious 11-bedroom property in Great Yarmouth offers a wealth of accommodation, perfect for large families or those seeking an investment opportunity. The property boasts a grand entrance hall leading to numerous bedrooms, bathrooms and a well-equipped kitchen with ample storage.

On the ground floor, a large living room provides a perfect communal space, while a further reception room in the basement offers additional living area. Upstairs, multiple bedrooms ensure comfortable sleeping arrangements, with several featuring en-suite bathrooms for added convenience. A service apartment on the second floor provides even more flexibility.