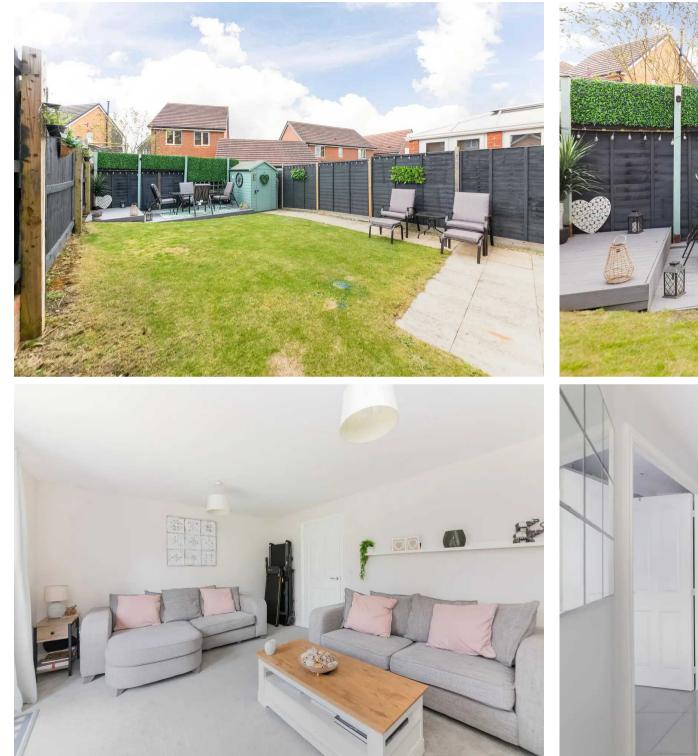

#### Didcot, Didcot

Hodsons are delighted to be bringing to the market this beautifully presented three bedroom semi detached house situated on Kestrel Way on the GWP estate. The property has a welcoming entrance hall with cloakroom and generous storage cupboard. The kitchen offer space for a table and chairs and has generous storage, the comfortable lounge with French doors leading out into the garden offers a lovely bright and airy space. The upstairs offers the main bedroom with en-suite shower room, a further double and single bedroom and the modern family bathroom with shower over the bath. Th garden has a decking area for entertaining and the garden is mainly laid to lawn with mature shrubs. There are two allocated parking spaces to the front of the property.

#### Didcot, Didcot

- Well presented three bedroom semi detached property situated on Great Western Park estate
- Welcoming entrance with cloakroom and storage cupboard
- Kitchen has generous storage and space for a table and chairs
- Comfortable lounge with French doors leading out into the garden
- Main bedroom with en-suite
- Further double and single bedroom
- Modern family bathroom with shower over bath
- Well presented garden mainly laid to lawn with shrubs and decking area
- Two allocated parking spaces to the front of the property