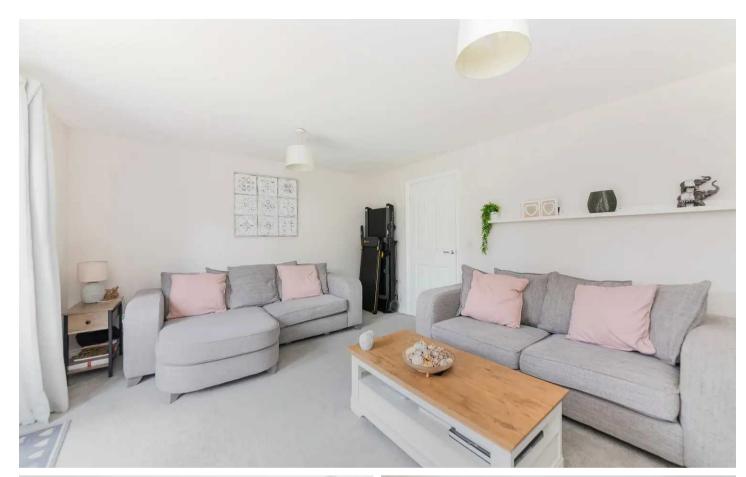

#### Didcot, Didcot

Hodsons are delighted to be bringing to the market this beautifully presented three bedroom semi detached house situated on Kestrel Way on the GWP estate. The property has a welcoming entrance hall with cloakroom and generous storage cupboard. The kitchen offer space for a table and chairs and has generous storage, the comfortable lounge with French doors leading out into the garden offers a lovely bright and airy space. The upstairs offers the main bedroom with en-suite shower room, a further double and single bedroom and the modern family bathroom with shower over the bath. Th garden has a decking area for entertaining and the garden is mainly laid to lawn with mature shrubs. There are two allocated parking spaces to the front of the property.

#### Didcot, Didcot

- Well presented three bedroom semi detached property situated on Great Western Park estate
- Welcoming entrance with cloakroom and storage cupboard
- Kitchen has generous storage and space for a table and chairs
- Comfortable lounge with French doors leading out into the garden
- Main bedroom with en-suite
- Further double and single bedroom
- Modern family bathroom with shower over bath
- Well presented garden mainly laid to lawn with shrubs and decking area
- Two allocated parking spaces to the front of the property