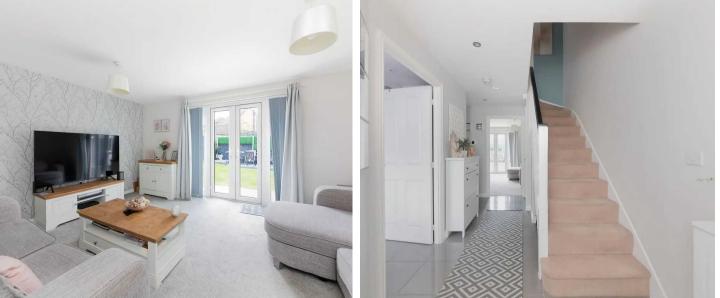

#### Didcot, Didcot

Hodsons are delighted to be bringing to the market this beautifully presented three bedroom semi detached house situated on Kestrel Way on the GWP estate. The property has a welcoming entrance hall with cloakroom and generous storage cupboard. The kitchen offer space for a table and chairs and has generous storage, the comfortable lounge with French doors leading out into the garden offers a lovely bright and airy space. The upstairs offers the main bedroom with en-suite shower room, a further double and single bedroom and the modern family bathroom with shower over the bath. Th garden has a decking area for entertaining and the garden is mainly laid to lawn with mature shrubs. There are two allocated parking spaces to the front of the property.

#### Didcot, Didcot

- Well presented three bedroom semi detached property situated on Great Western Park estate
- Welcoming entrance with cloakroom and storage cupboard
- Kitchen has generous storage and space for a table and chairs
- Comfortable lounge with French doors leading out into the garden
- Main bedroom with en-suite
- Further double and single bedroom
- Modern family bathroom with shower over bath
- Well presented garden mainly laid to lawn with shrubs and decking area
- Two allocated parking spaces to the front of the property