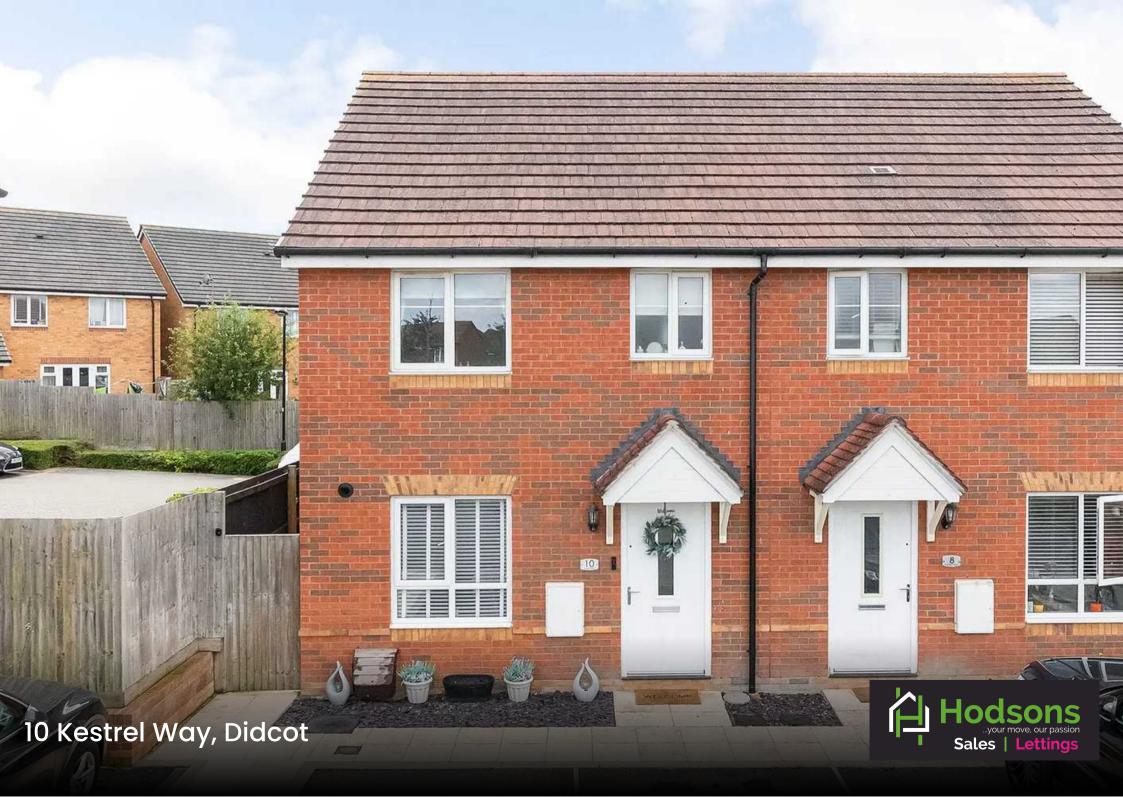

## 10 Kestrel Way

#### Didcot, Didcot

Hodsons are delighted to be bringing to the market this beautifully presented three bedroom semi detached house situated on Kestrel Way on the GWP estate. The property has a welcoming entrance hall with cloakroom and generous storage cupboard. The kitchen offer space for a table and chairs and has generous storage, the comfortable lounge with French doors leading out into the garden offers a lovely bright and airy space. The upstairs offers the main bedroom with en-suite shower room, a further double and single bedroom and the modern family bathroom with shower over the bath. Th garden has a decking area for entertaining and the garden is mainly laid to lawn with mature shrubs. There are two allocated parking spaces to the front of the property.