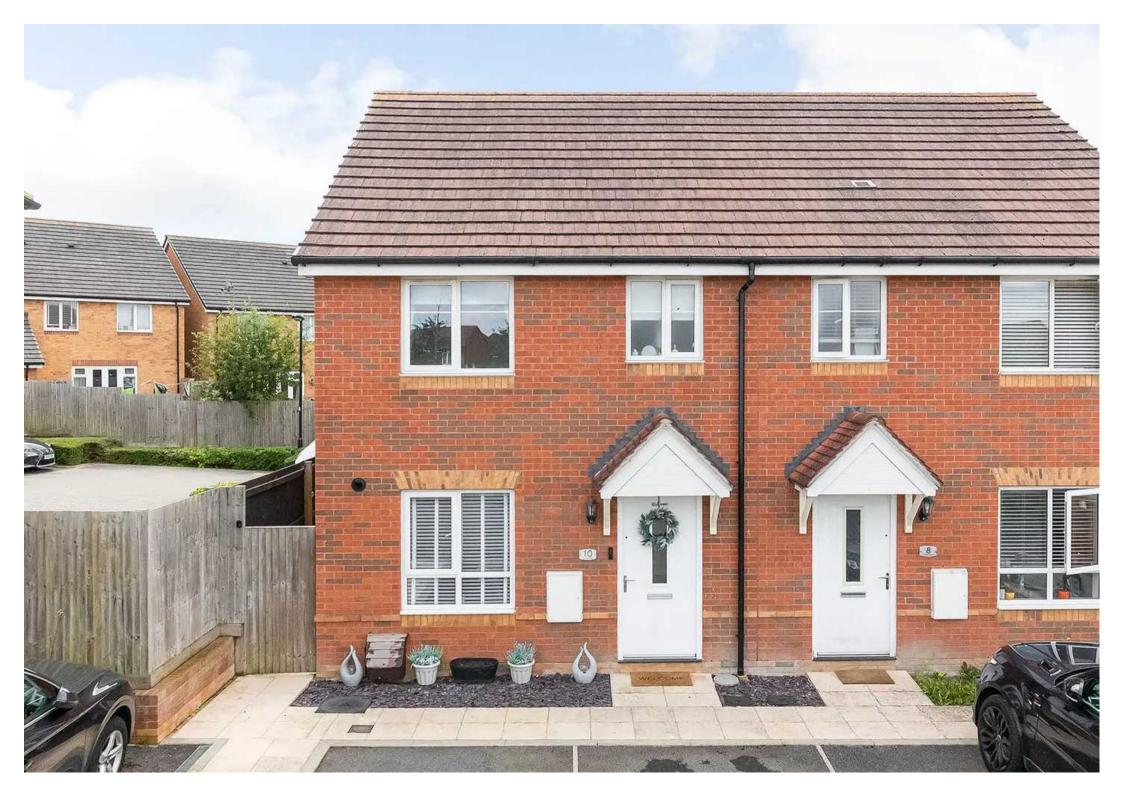

## 10 Kestrel Way

#### Didcot, Didcot

Hodsons are delighted to be bringing to the market this beautifully presented three bedroom semi detached house situated on Kestrel Way on the GWP estate. The property has a welcoming entrance hall with cloakroom and generous storage cupboard. The kitchen offer space for a table and chairs and has generous storage, the comfortable lounge with French doors leading out into the garden offers a lovely bright and airy space. The upstairs offers the main bedroom with en-suite shower room, a further double and single bedroom and the modern family bathroom with shower over the bath. Th garden has a decking area for entertaining and the garden is mainly laid to lawn with mature shrubs. There are two allocated parking spaces to the front of the property.