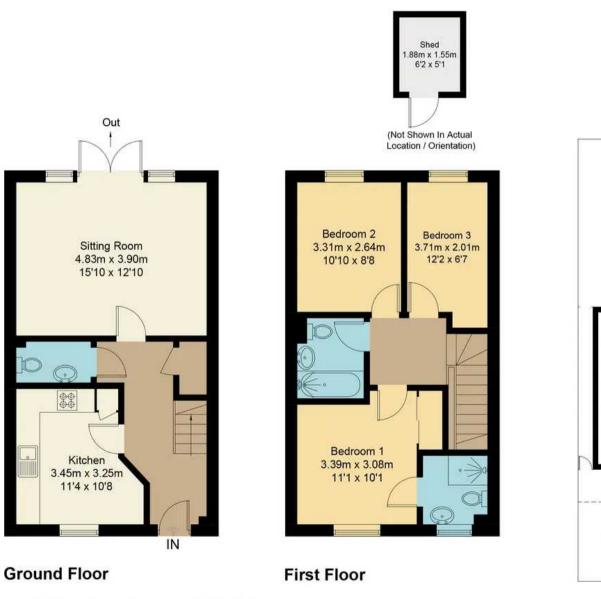

# **Kestrel Way, OX11**

Approximate Gross Internal Area = 84.8 sq m / 913 sq ft Shed = 2.9 sq m / 31 sq ft

Floor plan produced in accordance with RICS Property Measurement Standards. © Mortimer Photography. Produced for Hodsons. Unauthorised reproduction prohibited. (ID1106672)