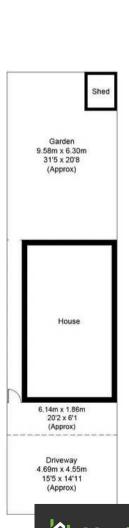

# **Kestrel Way, OX11**

Approximate Gross Internal Area = 84.8 sq m / 913 sq ft Shed = 2.9 sq m / 31 sq ft

Floor plan produced in accordance with RICS Property Measurement Standards. © Mortimer Photography. Produced for Hodsons. Unauthorised reproduction prohibited. (ID1106672)