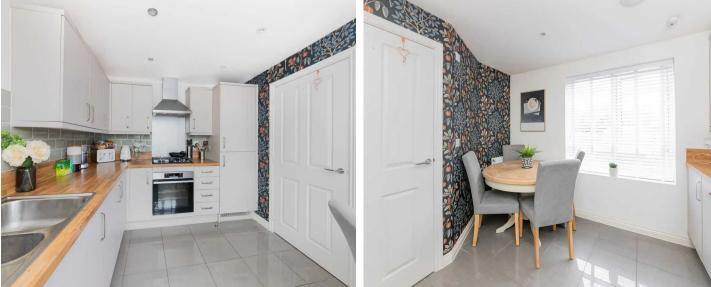

#### Didcot, Didcot

Hodsons are delighted to be bringing to the market this beautifully presented three bedroom semi detached house situated on Kestrel Way on the GWP estate. The property has a welcoming entrance hall with cloakroom and generous storage cupboard. The kitchen offer space for a table and chairs and has generous storage, the comfortable lounge with French doors leading out into the garden offers a lovely bright and airy space. The upstairs offers the main bedroom with en-suite shower room, a further double and single bedroom and the modern family bathroom with shower over the bath. Th garden has a decking area for entertaining and the garden is mainly laid to lawn with mature shrubs. There are two allocated parking spaces to the front of the property.

#### Didcot, Didcot

- Well presented three bedroom semi detached property situated on Great Western Park estate
- Welcoming entrance with cloakroom and storage cupboard
- Kitchen has generous storage and space for a table and chairs
- Comfortable lounge with French doors leading out into the garden
- Main bedroom with en-suite
- Further double and single bedroom
- Modern family bathroom with shower over bath
- Well presented garden mainly laid to lawn with shrubs and decking area
- Two allocated parking spaces to the front of the property