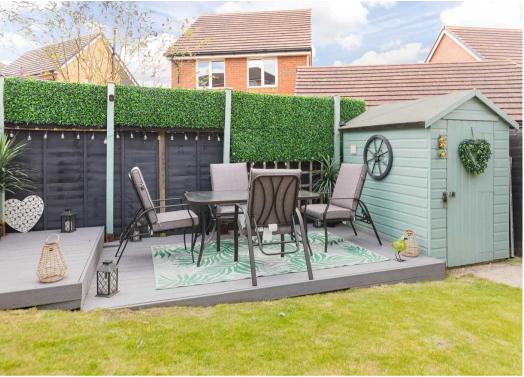

#### Didcot, Didcot

Hodsons are delighted to be bringing to the market this beautifully presented three bedroom semi detached house situated on Kestrel Way on the GWP estate. The property has a welcoming entrance hall with cloakroom and generous storage cupboard. The kitchen offer space for a table and chairs and has generous storage, the comfortable lounge with French doors leading out into the garden offers a lovely bright and airy space. The upstairs offers the main bedroom with en-suite shower room, a further double and single bedroom and the modern family bathroom with shower over the bath. Th garden has a decking area for entertaining and the garden is mainly laid to lawn with mature shrubs. There are two allocated parking spaces to the front of the property.

#### Didcot, Didcot

- Well presented three bedroom semi detached property situated on Great Western Park estate
- Welcoming entrance with cloakroom and storage cupboard
- Kitchen has generous storage and space for a table and chairs
- Comfortable lounge with French doors leading out into the garden
- Main bedroom with en-suite
- Further double and single bedroom
- Modern family bathroom with shower over bath
- Well presented garden mainly laid to lawn with shrubs and decking area
- Two allocated parking spaces to the front of the property