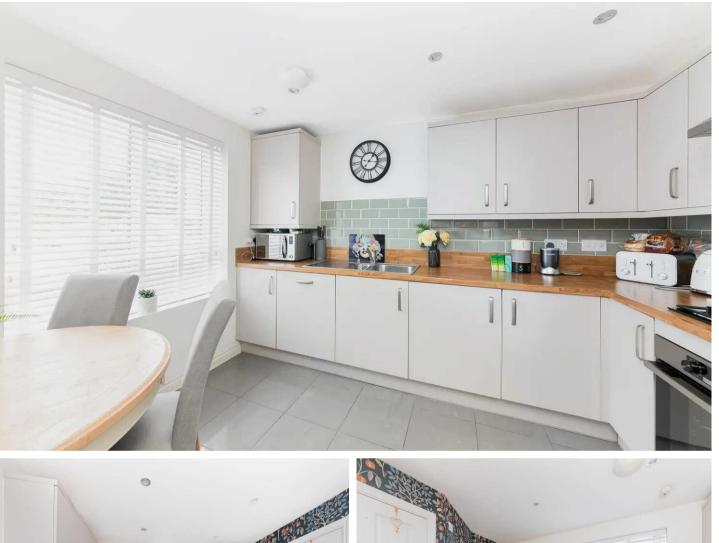

#### Didcot, Didcot

Hodsons are delighted to be bringing to the market this beautifully presented three bedroom semi detached house situated on Kestrel Way on the GWP estate. The property has a welcoming entrance hall with cloakroom and generous storage cupboard. The kitchen offer space for a table and chairs and has generous storage, the comfortable lounge with French doors leading out into the garden offers a lovely bright and airy space. The upstairs offers the main bedroom with en-suite shower room, a further double and single bedroom and the modern family bathroom with shower over the bath. Th garden has a decking area for entertaining and the garden is mainly laid to lawn with mature shrubs. There are two allocated parking spaces to the front of the property.

#### Didcot, Didcot

- Well presented three bedroom semi detached property situated on Great Western Park estate
- Welcoming entrance with cloakroom and storage cupboard
- Kitchen has generous storage and space for a table and chairs
- Comfortable lounge with French doors leading out into the garden
- Main bedroom with en-suite
- Further double and single bedroom
- Modern family bathroom with shower over bath
- Well presented garden mainly laid to lawn with shrubs and decking area
- Two allocated parking spaces to the front of the property