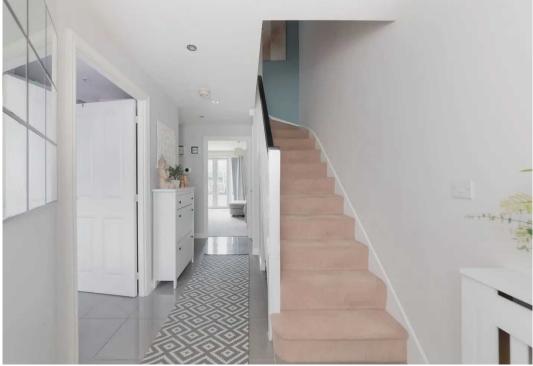

#### Didcot, Didcot

Hodsons are delighted to be bringing to the market this beautifully presented three bedroom semi detached house situated on Kestrel Way on the GWP estate. The property has a welcoming entrance hall with cloakroom and generous storage cupboard. The kitchen offer space for a table and chairs and has generous storage, the comfortable lounge with French doors leading out into the garden offers a lovely bright and airy space. The upstairs offers the main bedroom with en-suite shower room, a further double and single bedroom and the modern family bathroom with shower over the bath. Th garden has a decking area for entertaining and the garden is mainly laid to lawn with mature shrubs. There are two allocated parking spaces to the front of the property.

#### Didcot, Didcot

- Well presented three bedroom semi detached property situated on Great Western Park estate
- Welcoming entrance with cloakroom and storage cupboard
- Kitchen has generous storage and space for a table and chairs
- Comfortable lounge with French doors leading out into the garden
- Main bedroom with en-suite
- Further double and single bedroom
- Modern family bathroom with shower over bath
- Well presented garden mainly laid to lawn with shrubs and decking area
- Two allocated parking spaces to the front of the property