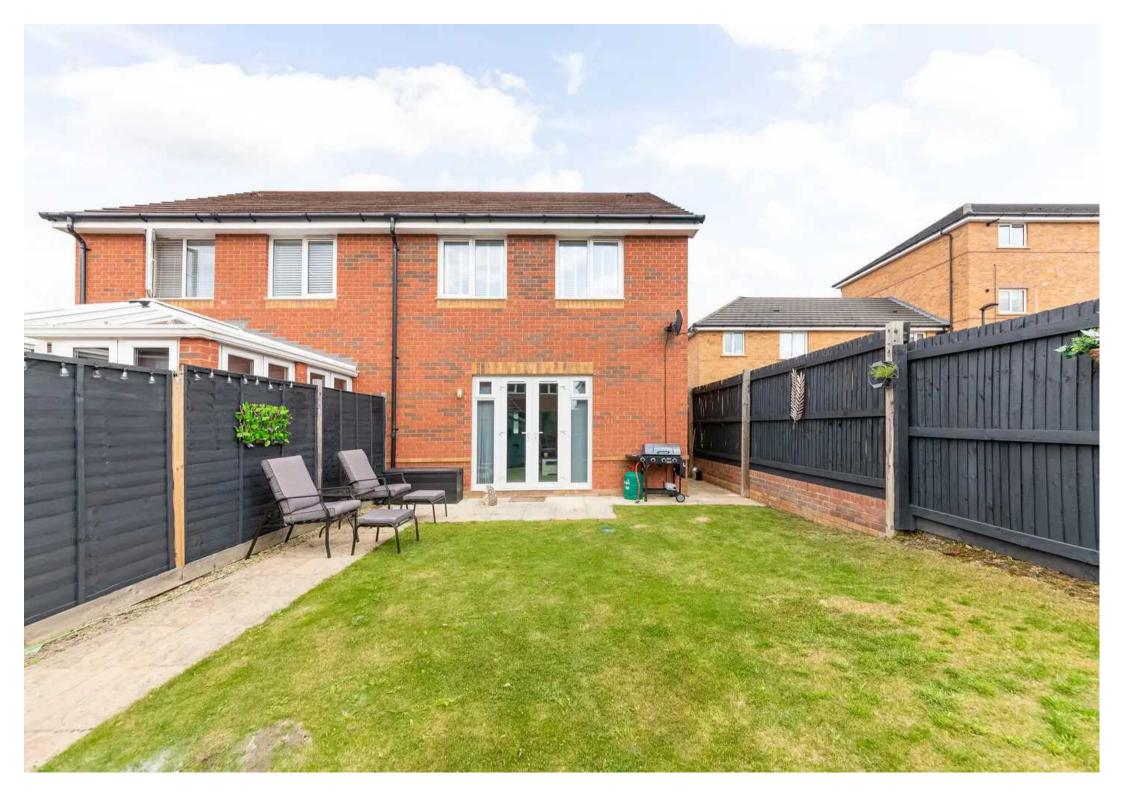

#### Didcot, Didcot

Hodsons are delighted to be bringing to the market this beautifully presented three bedroom semi detached house situated on Kestrel Way on the GWP estate. The property has a welcoming entrance hall with cloakroom and generous storage cupboard. The kitchen offer space for a table and chairs and has generous storage, the comfortable lounge with French doors leading out into the garden offers a lovely bright and airy space. The upstairs offers the main bedroom with en-suite shower room, a further double and single bedroom and the modern family bathroom with shower over the bath. Th garden has a decking area for entertaining and the garden is mainly laid to lawn with mature shrubs. There are two allocated parking spaces to the front of the property.

#### Didcot, Didcot

- Well presented three bedroom semi detached property situated on Great Western Park estate
- Welcoming entrance with cloakroom and storage cupboard
- Kitchen has generous storage and space for a table and chairs
- Comfortable lounge with French doors leading out into the garden
- Main bedroom with en-suite
- Further double and single bedroom
- Modern family bathroom with shower over bath
- Well presented garden mainly laid to lawn with shrubs and decking area
- Two allocated parking spaces to the front of the property