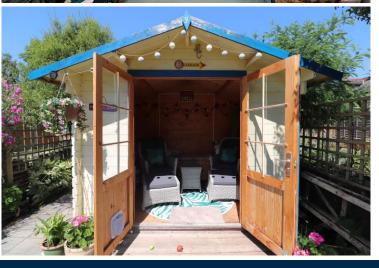

Outside, the expansive garden is a haven of tranquillity. It features both lawned and patio areas, ideal for various outdoor activities and relaxation. A charming pergola provides the perfect spot for alfresco dining, while the delightful summer house at the garden's end offers versatile space for storage or a serene retreat from the sun.