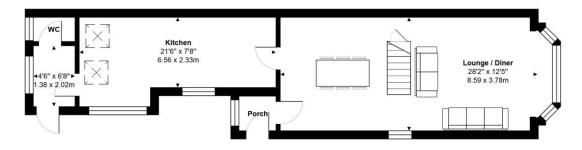

# GUIDE PRICE OF £500,000 - £525,000

- Driveway With Parking For Two Cars
- Enclosed Sunny And Large Rear Garden
- Excellent Local Schools Nearby
- Walking Distance To Station & Easy Access To A27

Welcome to this stunning four-bedroom semi-detached house on Penwarden Way, Bosham, a true gem nestled in one of the most desirable areas in the region. As you step through the charming porch, you're greeted by a beautifully presented lounge diner. The open-plan layout is cleverly designed, with a central staircase providing a natural division between the dining area and the inviting lounge/sitting room, creating a harmonious flow throughout the space.

The dining area seamlessly leads into a large, modern kitchen, which is sure to impress any culinary enthusiast. This space boasts sleek, contemporary fittings and built-in appliances, including a dishwasher, fridge freezer, and washing machine. The kitchen also features a delightful breakfast nook that offers a picturesque view of the immaculate garden, perfect for enjoying morning coffee or casual meals.

Just before you step out into the garden through the back door, there is a practical cloakroom area. This space is ideal for storing dirty shoes and coats, ensuring the rest of the home remains pristine. Adjacent to this area is a convenient downstairs W/C.

#### **GROUND FLOOR**

PORCH

LOUNGE/DINER 28' 2" × 12' 5" (8.59m × 3.78m)

KITCHEN 21' 6" × 7' 8" (6.56m × 2.33m)

CLOAK/BOOT ROOM 4' 6" × 6' 8" (1.38m × 2.02m)

W/C