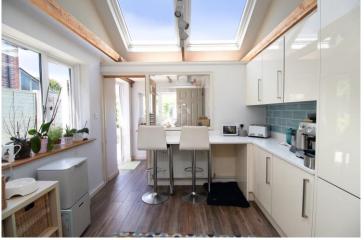

The dining area seamlessly leads into a large, modern kitchen, which is sure to impress any culinary enthusiast. This space boasts sleek, contemporary fittings and built-in appliances, including a dishwasher, fridge freezer, and washing machine. The kitchen also features a delightful breakfast nook that offers a picturesque view of the immaculate garden, perfect for enjoying morning coffee or casual meals.