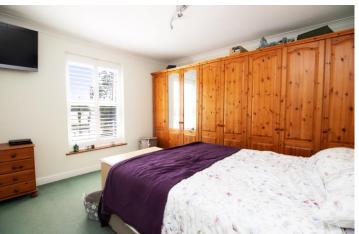

Upstairs, the first-floor landing leads to a spacious hallway, with bedroom one located to the right. This generous bedroom includes built-in wardrobes and ample space for a double bed. Further down the hallway, bedroom two also offers room for a double bed, along with space for free-standing dressers and wardrobes. Nestled between these two bedrooms is a modern shower room, complete with a toilet, sink, and walk-in shower. There is also potential to add a bath if desired, providing additional flexibility.