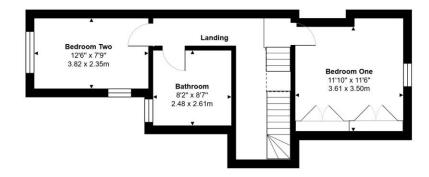

Upstairs, the first-floor landing leads to a spacious hallway, with bedroom one located to the right. This generous bedroom includes built-in wardrobes and ample space for a double bed. Further down the hallway, bedroom two also offers room for a double bed, along with space for free-standing dressers and wardrobes. Nestled between these two bedrooms is a modern shower room, complete with a toilet, sink, and walk-in shower. There is also potential to add a bath if desired, providing additional flexibility.

#### FIRST FLOOR

BEDROOM ONE 11' 10" × 11' 6" (3.61m × 3.50m)

BEDROOM TWO 12' 6" × 7' 09" (3.82m × 2.35m)

BATHROOM 8' 2" × 8' 07" (2.48m × 2.61m)