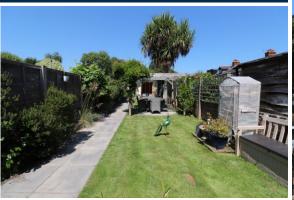

Outside, the expansive garden is a haven of tranquillity. It features both lawned and patio areas, ideal for various outdoor activities and relaxation. A charming pergola provides the perfect spot for alfresco dining, while the delightful summer house at the garden's end offers versatile space for storage or a serene retreat from the sun.

#### **OUTSIDE**

DRIVEWAY

REAR GARDEN