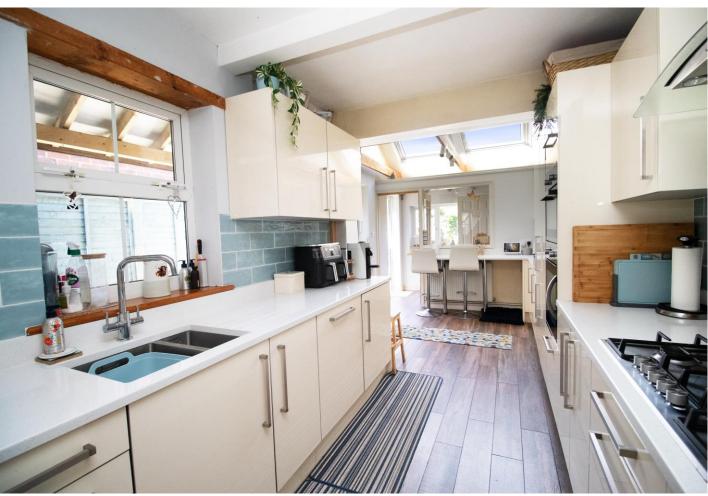

The dining area seamlessly leads into a large, modern kitchen, which is sure to impress any culinary enthusiast. This space boasts sleek, contemporary fittings and built-in appliances, including a dishwasher, fridge freezer, and washing machine. The kitchen also features a delightful breakfast nook that offers a picturesque view of the immaculate garden, perfect for enjoying morning coffee or casual meals.

#### **GROUND FLOOR**

PORCH

LOUNGE/DINER 28' 2" × 12' 5" (8.59m × 3.78m)

KITCHEN 21' 6" × 7' 8" (6.56m × 2.33m)

CLOAK/BOOT ROOM 4' 6" × 6' 8" (1.38m × 2.02m)

W/C