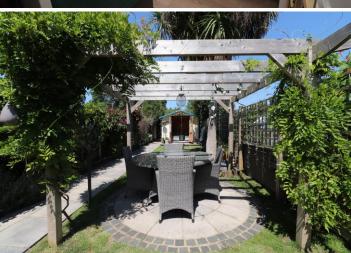

Outside, the expansive garden is a haven of tranquillity. It features both lawned and patio areas, ideal for various outdoor activities and relaxation. A charming pergola provides the perfect spot for alfresco dining, while the delightful summer house at the garden's end offers versatile space for storage or a serene retreat from the sun.