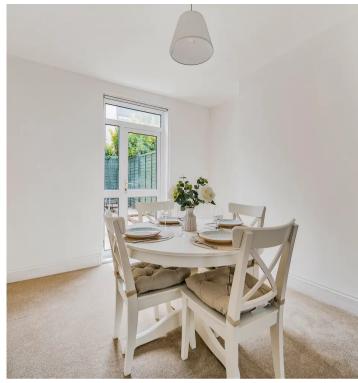

A pretty front door leads straight into a welcoming hallway with convenient under stairs storage, ideal for coats & shoes, and a long view through to the kitchen/breakfast room and garden beyond. To the right, is the sitting/dining room which has lovely high ceilings, a rose detailing and thanks to a French door is flooded with light. Two distinct areas offer plenty of space for sofas and chairs together with a separate dining area with room for a large table.