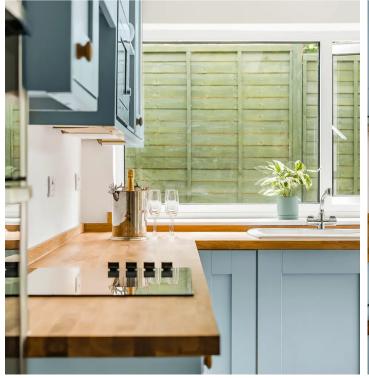

Continuing through the hallway, you'll find yourself in the spacious kitchen/breakfast room. With handmade duck egg blue units and solid oak worktops it has a generous number of floor and wall units with an integrated washing machine, fridge/freezer, electric hob, feature plate rack and a microwave and oven. A large door opens out to the garden, seamlessly integrating indoor and outdoor living spaces.