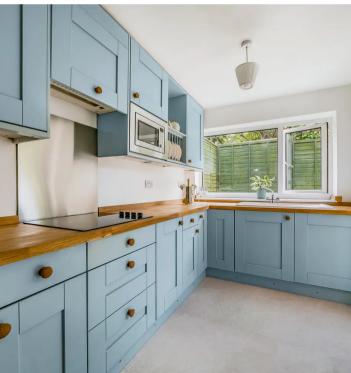

Continuing through the hallway, you'll find yourself in the spacious kitchen/breakfast room. With handmade duck egg blue units and solid oak worktops it has a generous number of floor and wall units with an integrated washing machine, fridge/freezer, electric hob, feature plate rack and a microwave and oven. A large door opens out to the garden, seamlessly integrating indoor and outdoor living spaces.