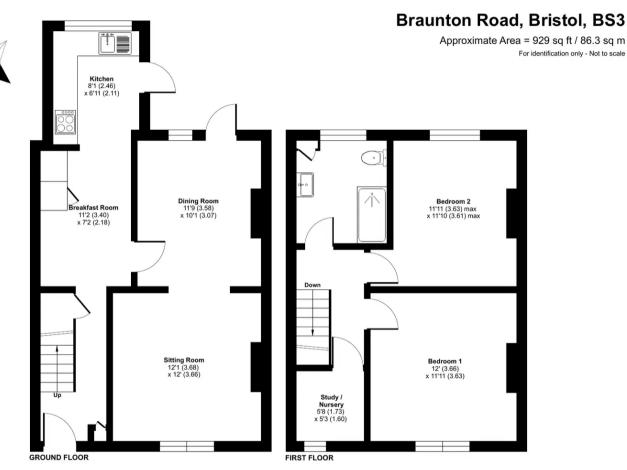

Council Tax band: B

EPC Energy Efficiency Rating: C

- APPROX 929 SQ FT OF FLEXIBLE ACCOMMODATION
- 2 DOUBLE BEDROOMS AND UPSTAIRS OFFICE/NURSERY
- SPACIOUS KITCHEN/BREAKFAST ROOM
- LARGE RECEPTION ROOM WITH SITTING AND DINING SPACE
- NEWLY REFURBISHED THROUGHOUT
- CENTRAL BEDMINSTER LOCATION NEAR TO NORTH STREET
- EASY ACCESS TO MAINLINE RAILWAY, M4/M5 MOTORWAYS AND BRISTOL AIRPORT
- LOW MAINTENANCE GARDEN

A pretty front door leads straight into a welcoming hallway with convenient under stairs storage, ideal for coats & shoes, and a long view through to the kitchen/breakfast room and garden beyond. To the right, is the sitting/dining room which has lovely high ceilings, a rose detailing and thanks to a French door is flooded with light. Two distinct areas offer plenty of space for sofas and chairs together with a separate dining area with room for a large table.

Continuing through the hallway, you'll find yourself in the spacious kitchen/breakfast room. With handmade duck egg blue units and solid oak worktops it has a generous number of floor and wall units with an integrated washing machine, fridge/freezer, electric hob, feature plate rack and a microwave and oven. A large door opens out to the garden, seamlessly integrating indoor and outdoor living spaces.

Upstairs, there are two large double bedrooms, both of which are light and bright together with a useful third room that would make an ideal work from home study or equally could easily become a nursery. Completing the upstairs accommodation is a family bathroom offering a large walk-in shower with smart herringbone tiling, practical LVT flooring and a heated towel rail.