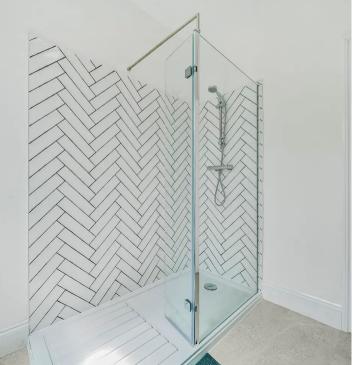

Upstairs, there are two large double bedrooms, both of which are light and bright together with a useful third room that would make an ideal work from home study or equally could easily become a nursery. Completing the upstairs accommodation is a family bathroom offering a large walk-in shower with smart herringbone tiling, practical LVT flooring and a heated towel rail.