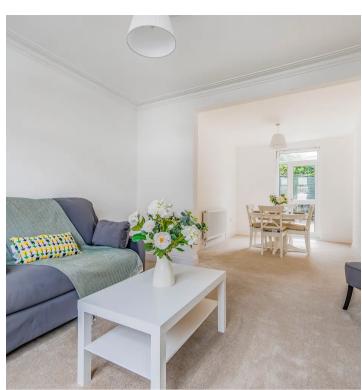

A pretty front door leads straight into a welcoming hallway with convenient under stairs storage, ideal for coats & shoes, and a long view through to the kitchen/breakfast room and garden beyond. To the right, is the sitting/dining room which has lovely high ceilings, a rose detailing and thanks to a French door is flooded with light. Two distinct areas offer plenty of space for sofas and chairs together with a separate dining area with room for a large table.