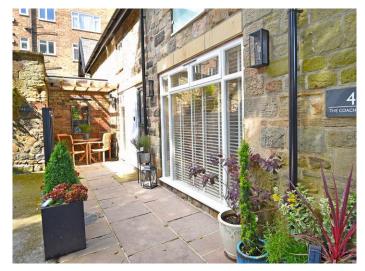

The property has the benefit of parking and a private patio garden to the front.

The coach house is situated in a delightful town centre position being on the edge of the famous Harrogate Stray and within a few minutes walk of the town centre where there is a superb range of amenities, including a selection of shops, bars, restaurants, together with excellent public transport links.

#### Outside

A drive provides parking. There is a paved garden to the front, providing an excellent outdoor sitting area and entertaining space.