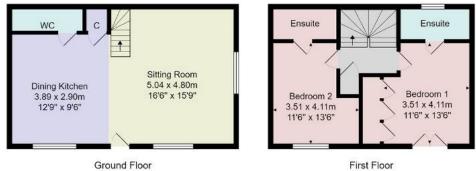

#### Council Tax: D

Ground Floor

Total Area: 77.5 m<sup>2</sup> ... 834 ft<sup>2</sup> All measurements are approximate and for display purposes only. No liability is accepted by either the agency or Box Property Solutions Ltd as to the exact measurements of the rooms. Box Property Solutions Ltd retains the copyright on this plan and allows agents to use it with agreed permission.