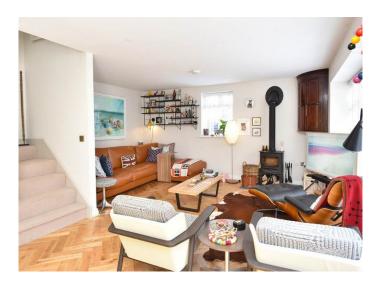

This beautifully presented property provides stunning accommodation with an open plan, living area and kitchen with woodburning stove, downstairs WC and glazed doors leading to the garden. Upstairs, there are two double bedrooms and two ensuite shower rooms.

#### **Open Plan Living Area & Kitchen**

A stunning open plan living space with sitting and dining areas and woodburning stove. Parquet wood flooring. The stylish kitchen comprises a range of modern fitted units with electric hob, integrated double oven, integrated fridge/freezer, dishwasher and washing machine. Under stairs cupboard.