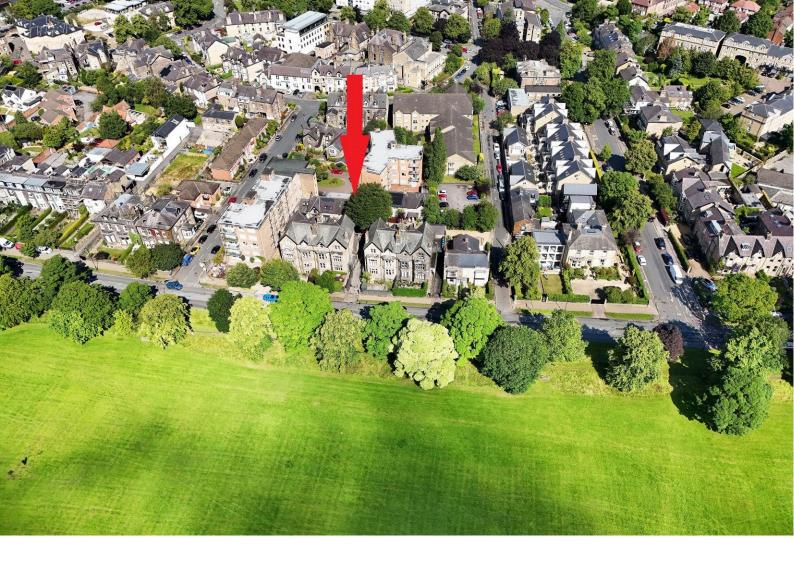

# The Coach House, 40a York Place, Harrogate, HG1 5RH

A rare opportunity to purchase a two bedroomed semi-detached coach house with parking and patio garden, situated in this delightful position on the edge of the famous Harrogate Stray.

The property has the benefit of parking and a private patio garden to the front.

The coach house is situated in a delightful town centre position being on the edge of the famous Harrogate Stray and within a few minutes walk of the town centre where there is a superb range of amenities, including a selection of shops, bars, restaurants, together with excellent public transport links.