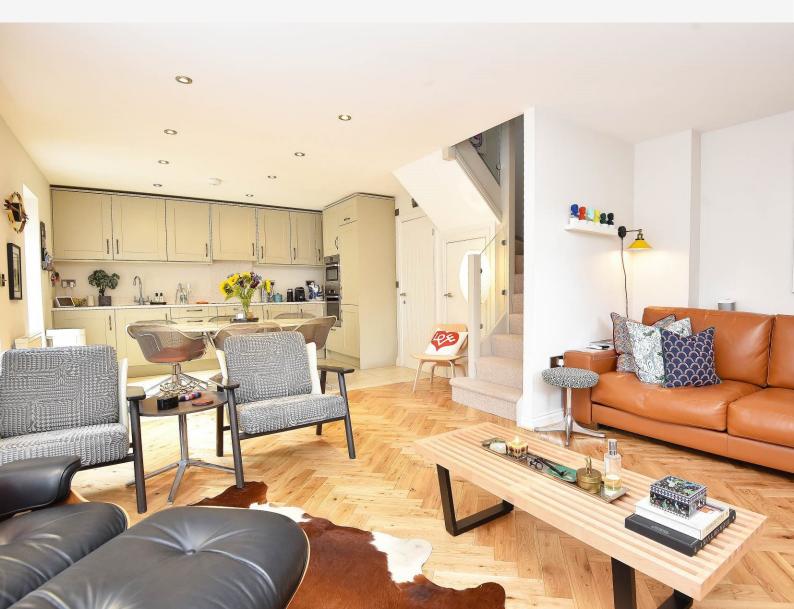

This beautifully presented property provides stunning accommodation with an open plan, living area and kitchen with woodburning stove, downstairs WC and glazed doors leading to the garden. Upstairs, there are two double bedrooms and two ensuite shower rooms.

#### **Open Plan Living Area & Kitchen**

A stunning open plan living space with sitting and dining areas and woodburning stove. Parquet wood flooring. The stylish kitchen comprises a range of modern fitted units with electric hob, integrated double oven, integrated fridge/freezer, dishwasher and washing machine. Under stairs cupboard.