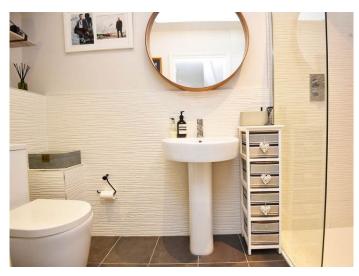

#### Ensuite 1

A modern white suite comprising WC, basin and shower. Tiled walls and floor. Heated towel rail.

#### Ensuite 2

A modern white suite comprising WC, basin and shower. Tiled walls and floor. Heated towel rail.