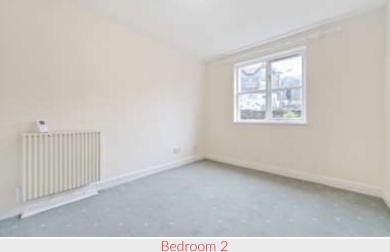

#### Stairs to First Floor

Hallway

Living Room 20' 4" x 9' 4" (6.2m x 2.84m)

Kitchen 9' 0" x 4' 11" (2.74m x 1.5m)

Bedroom 1 14' 3" inc wardrobe x 9' 4" (4.34m x 2.84m)

Bedroom 2 10' 8" x 8' 8" (3.25m x 2.64m)