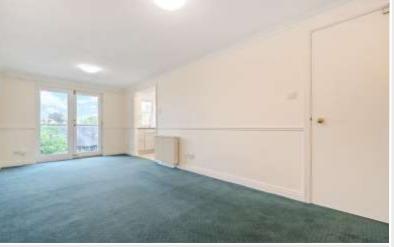

Upon entering, you are welcomed by a hallway that leads into the open-plan living area having patio door which leads to a small balcony and which floods the room with natural light, creating a bright and airy atmosphere perfect for relaxation or entertaining guests.

#### Stairs to First Floor

Hallway

Living Room 20' 4" x 9' 4" (6.2m x 2.84m)

Kitchen 9' 0" x 4' 11" (2.74m x 1.5m)

Bedroom 1 14' 3" inc wardrobe x 9' 4" (4.34m x 2.84m)

Bedroom 2 10' 8" x 8' 8" (3.25m x 2.64m)