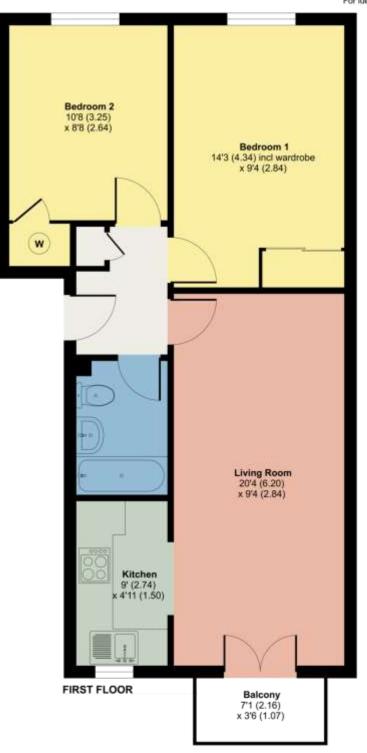

#### Stairs to First Floor

Hallway

Living Room 20' 4" x 9' 4" (6.2m x 2.84m)

Kitchen 9' 0" x 4' 11" (2.74m x 1.5m)

Bedroom 1 14' 3" inc wardrobe x 9' 4" (4.34m x 2.84m)

Bedroom 2 10' 8" x 8' 8" (3.25m x 2.64m)

#### Bathroom

Balcony: 7' 1" x 3' 6" (2.16m x 1.07m)

# Flat 4, College Gate, Elleray Road, Windermere, LA23

Approximate Area = 562 sq ft / 52.2 sq m For identification only - Not to scale

Floor plan produced in accordance with RICS Property Measurement Standards incorporating International Property Measurement Standards (IPMS2 Residential). © richecom 2024. Produced for Hackney & Leigh. REF: 1154019