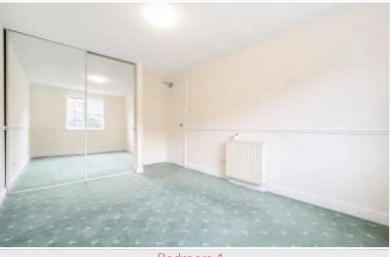

The kitchen is just off the living room and has appliances of Zanussi electric oven and integrated Lamona ceramic hob with extractor over.

The apartment boasts two generously sized double bedrooms, each featuring built-in wardrobes that offer appropriate storage space, both overlooking the village scene. The main bathroom comprises of a bath with Mira shower over, WC and pedestal wash basin.

#### Stairs to First Floor

Hallway

Living Room 20' 4" x 9' 4" (6.2m x 2.84m)

Kitchen 9' 0" x 4' 11" (2.74m x 1.5m)

Bedroom 1 14' 3" inc wardrobe x 9' 4" (4.34m x 2.84m)

Bedroom 2 10' 8" x 8' 8" (3.25m x 2.64m)