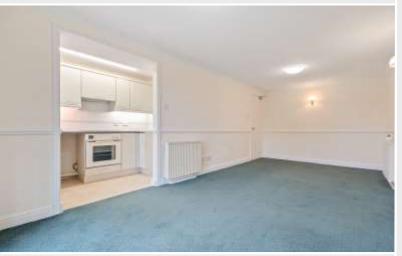

The kitchen is just off the living room and has appliances of Zanussi electric oven and integrated Lamona ceramic hob with extractor over.

The apartment boasts two generously sized double bedrooms, each featuring built-in wardrobes that offer appropriate storage space, both overlooking the village scene. The main bathroom comprises of a bath with Mira shower over, WC and pedestal wash basin.

#### Stairs to First Floor

Hallway

Living Room 20' 4" x 9' 4" (6.2m x 2.84m)

Kitchen 9' 0" x 4' 11" (2.74m x 1.5m)

Bedroom 1 14' 3" inc wardrobe x 9' 4" (4.34m x 2.84m)

Bedroom 2 10' 8" x 8' 8" (3.25m x 2.64m)