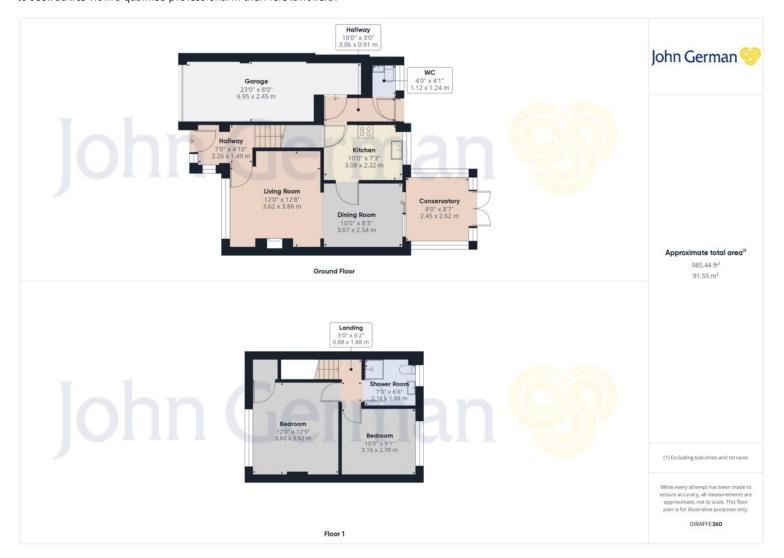

Public transport is well catered for by regular bus service; commuter access to the M1 and A6 is excellent.

Accommodation comprises two double bedrooms, shower room, lounge, dining room, kitchen, conservatory and ground floor W.C.

Externally, the private rear garden is of good size and low maintenance. There is a single garage, and the driveway offers comfortable parking. The property also has the benefit of solar panels.

Tenure: Freehold (purchasers are advised to satisfy themselves as to the tenure via their legal representative).