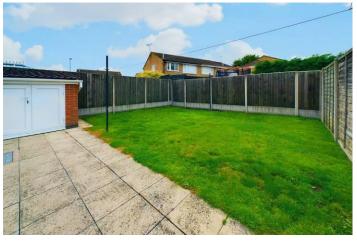

Externally, the private rear garden is of good size and low maintenance. There is a single garage, and the driveway offers comfortable parking. The property also has the benefit of solar panels.

Tenure: Freehold (purchasers are advised to satisfy themselves as to the tenure via their legal representative).