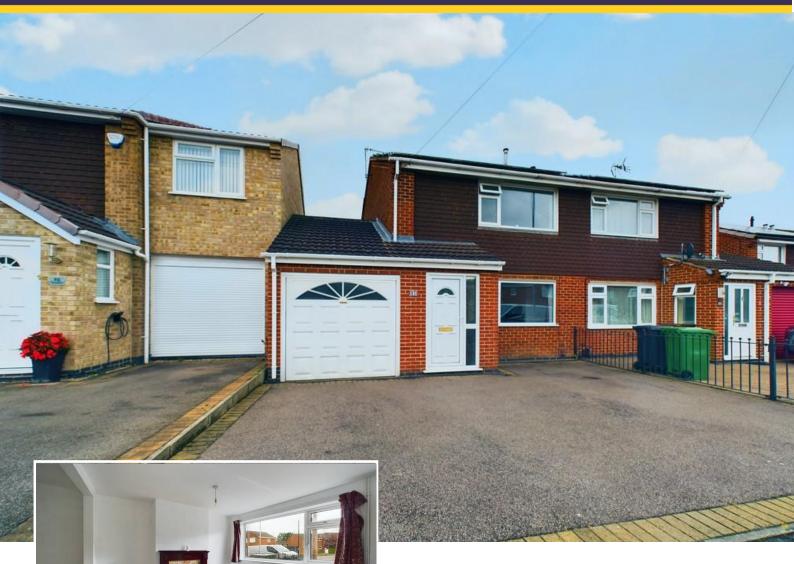

A well-presented, recently decorated, spacious home with a wealth of further potential, private rear garden, conservatory, single garage and driveway, being sold with no onward chain.

Offers In Excess Of £230,000

Public transport is well catered for by regular bus service; commuter access to the M1 and A6 is excellent.

Accommodation comprises two double bedrooms, shower room, lounge, dining room, kitchen, conservatory and ground floor W.C.

Externally, the private rear garden is of good size and low maintenance. There is a single garage, and the driveway offers comfortable parking. The property also has the benefit of solar panels.

Tenure: Freehold (purchasers are advised to satisfy themselves as to the tenure via their legal representative).