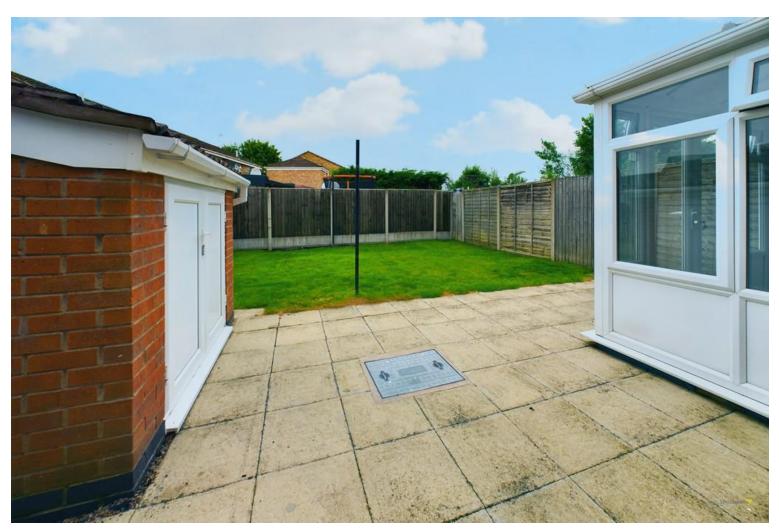

Externally, the private rear garden is of good size and low maintenance. There is a single garage, and the driveway offers comfortable parking. The property also has the benefit of solar panels.

Tenure: Freehold (purchasers are advised to satisfy themselves as to the tenure via their legal representative).