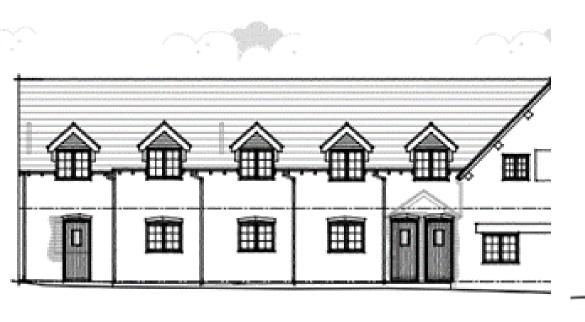

### 3 Brookhouse View

Rolleston-on-Dove, Burton-on-Trent, DE13 9BD

£285,000

This lovely conversion of a period building features a brand new interior ready to move into in an idyllic village setting with highlights including living/dining room, new kitchen, spacious landing with study area, two character first floor bedrooms, bath room, landscaped gardens and two parking spaces.

3 Brookhouse View is currently being fitted out and taking shape. To view this amazing home please contact the office on 01283 512244 to book an appointment and for updates on the builds progress. The development will also feature seven beautiful character apartments and three mews homes, for more information please call.