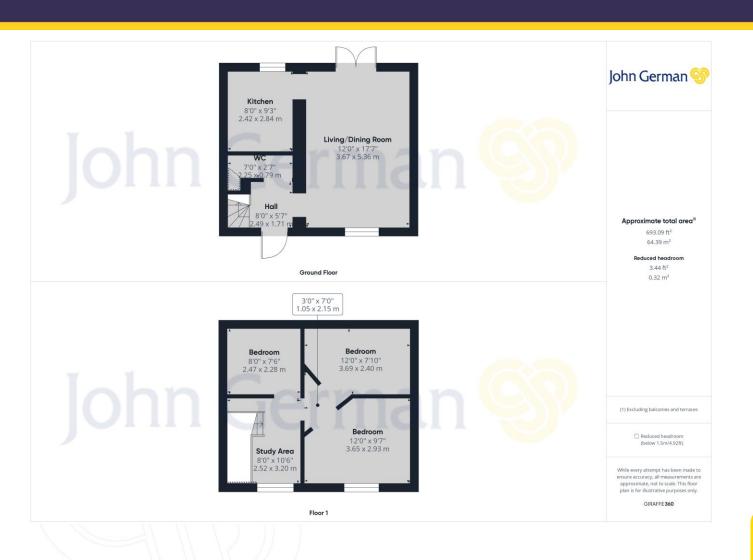

The ground floor features a welcoming reception hall with stairs rising to the first floor, door to the guest WC and door through to an open plan living/dining room with views to front and French doors opening out to the rear garden. There is a new well appointed kitchen with base and wall units and a range of integrated appliances included hob, oven, fridge, freezer and washing machine, meaning this home is ready to move into. On the first floor, there is a spacious landing with a study area, and two good size bedrooms with high vaulting ceilings enhancing the feeling of space with exposed beams adding a character feel. Both bedrooms are served by a new fully fitted bathroom with bath and shower over. There is a private garden to rear, two designated parking spaces and the development also has the benefit of a beautiful communal garden, bicycle storage and access to a vegetable plot.