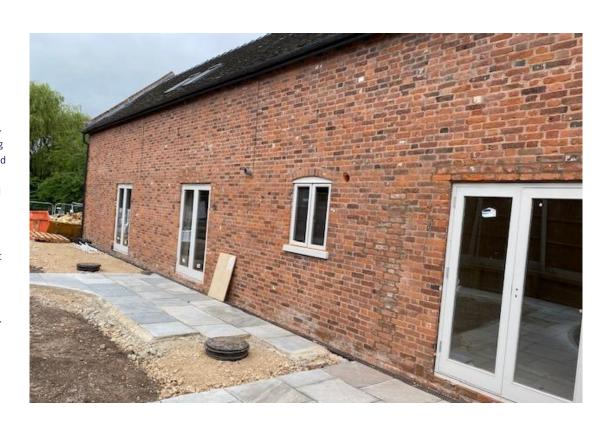

### 3 Brookhouse View

Rolleston-on-Dove, Burton-on-Trent, DE13 9BD

£285,000

This lovely conversion of a period building features a brand new interior ready to move into in an idyllic village setting with highlights including living/dining room, new kitchen, spacious landing with study area, two character first floor bedrooms, bath room, landscaped gardens and two parking spaces.

The ground floor features a welcoming reception hall with stairs rising to the first floor, door to the guest WC and door through to an open plan living/dining room with views to front and French doors opening out to the rear garden. There is a new well appointed kitchen with base and wall units and a range of integrated appliances included hob, oven, fridge, freezer and washing machine, meaning this home is ready to move into. On the first floor, there is a spacious landing with a study area, and two good size bedrooms with high vaulting ceilings enhancing the feeling of space with exposed beams adding a character feel. Both bedrooms are served by a new fully fitted bathroom with bath and shower over. There is a private garden to rear, two designated parking spaces and the development also has the benefit of a beautiful communal garden, bicycle storage and access to a vegetable plot.