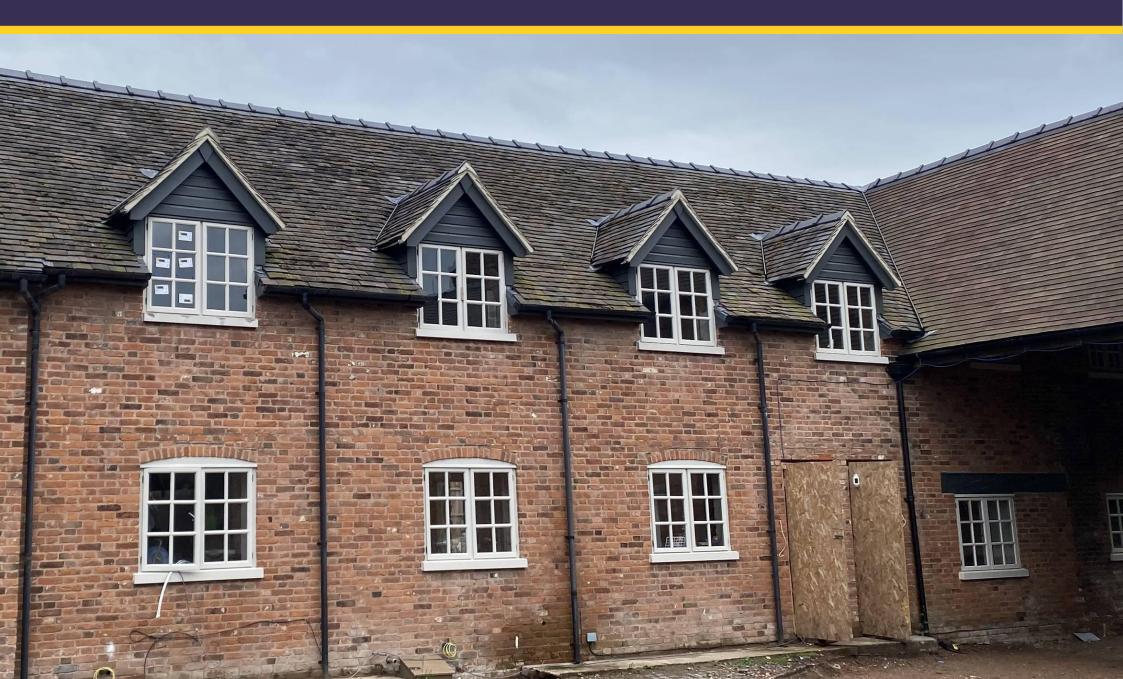

### 3 Brookhouse View

Rolleston-on-Dove, Burton-on-Trent, DE13 9BD

£285,000

This lovely conversion of a period building features a brand new interior ready to move into in an idyllic village setting with highlights including living/dining room, new kitchen, spacious landing with study area, two character first floor bedrooms, bath room, landscaped gardens and two parking spaces.

Close to the village centre with two popular pubs, village newsagents & Co-op store, this beautiful home has plenty to offer with a flexible layout and could be your perfect home. Part of a bespoke collection created by the development of the former Brookhouse Hotel, this offers all the benefits of a brand new home with the character of a period home.

The ground floor features a welcoming reception hall with stairs rising to the first floor, door to the guest WC and door through to an open plan living/dining room with views to front and French doors opening out to the rear garden. There is a new well appointed kitchen with base and wall units and a range of integrated appliances included hob, oven, fridge, freezer and washing machine, meaning this home is ready to move into. On the first floor, there is a spacious landing with a study area, and two good size bedrooms with high vaulting ceilings enhancing the feeling of space with exposed beams adding a character feel. Both bedrooms are served by a new fully fitted bathroom with bath and shower over. There is a private garden to rear, two designated parking spaces and the development also has the benefit of a beautiful communal garden, bicycle storage and access to a vegetable plot.