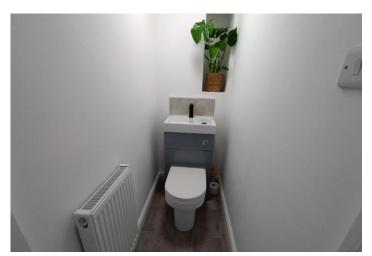

### **BATHROOM**

Window to the rear elevation. Newly installed Suite comprising: Panelled bath with shower over, shower screen, vanity unit housing a low level W.C, and wash hand basin. Splash back tiling to the walls, tiled floor.. Chrome towel rail.

### WC

Vanity unit with low level W.C and wash hand basin. Splash back tiling. Radiator.