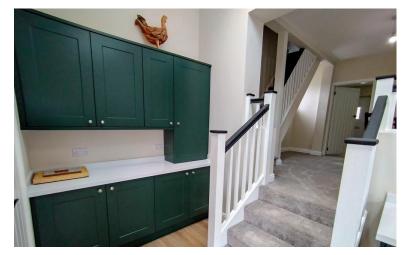

n extensive range of wall and base cupboards, black single drainer sink with swan neck mixer tap above, ample work surface with upstands. Built in oven, hob with extractor over. Built in under counter fridge and freezer, built in dishwasher. Concealed boiler. Wood effect flooring. Vertical radiator. Door to:

### UTILITY ROOM

Plumbing for washing machine. Vent for dryer above. Door to:

### **BATHROOM**

Window to the rear elevation. Newly installed Suite comprising: Panelled bath with shower over, shower screen, vanity unit housing a low level W.C, and wash hand basin. Splash back tiling to the walls, tiled floor.. Chrome towel rail.

### FIRST FLOOR LANDING

Access to the loft. Doors to:

### **BEDROOM ONE**

12' 7" x 10' 11" (3.84m x 3.33m)

Window to the front elevation, Radiator,







### **BEDROOM TWO**

10' 1" x 7' 11" (3.07m x 2.41m)

Another good size double with a window to the rear elevation. Over stairs wardrobe. Radiator.

### WC

Vanity unit with low level W.C and wash hand basin. Splash back tiling. Radiator.

### **EXTERNALLY**

### **FRONT**

Brick wall with a block paved path leading to the front door.

### SIDE

Gravel drive. Block paved path leads to:

### REAR

Enclosed by fencing. A block paved patio and lawn garden. Rear access gate leads to the side of the property

### VIEWING ARRANGEMENTS

Strictly by appointment with the selling agents Shaw's & Company Estate Agents Ltd Telephone 01782 787840.

### **FIXTURES AND FITTINGS**

NOTE The Agent has not tested any equipment, fittings or services and cannot verify that they are in working order. All i