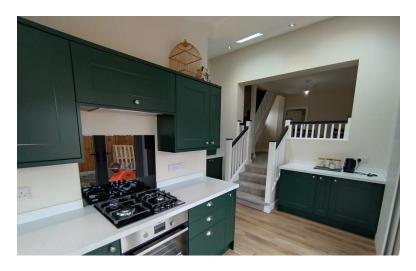

### KITCHEN/BREAKFAST ROOM

15' 6" x 12' 7 max" (4.72m x 3.84m)

Newly built extension with vaulted ceiling with velux windows. Window to the rear elevation, patio doors to the side. A new kitchen with an extensive range of wall and base cupboards, black single drainer sink with swan neck mixer tap above, ample work surface with upstands. Built in oven, hob with extractor over. Built in under counter fridge and freezer, built in dishwasher. Concealed boiler. Wood effect flooring. Vertical radiator. Door to: