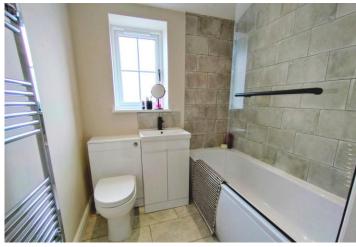

### **BATHROOM**

Window to the rear elevation. Newly installed Suite comprising: Panelled bath with shower over, shower screen, vanity unit housing a low level W.C, and wash hand basin. Splash back tiling to the walls, tiled floor.. Chrome towel rail.