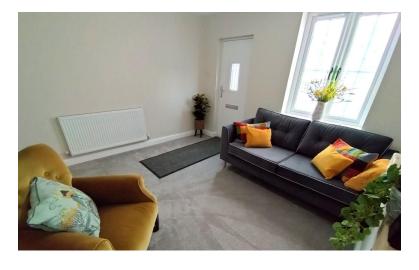

### LOUNGE

12' 6" x 10' 8" (3.81m x 3.25m)

Entered through a UPVC door with glazed panel. Window to the front elevation with plantation shutter. Fireplace with inset feature. Bespoke cupboard housing the gas meter and useful storage. Radiator. Door to:

### DINING ROOM

10' 11" x 10' 9" (3.33m x 0.53m)

Window to the side elevation. Feature chimney breast with electric remote stove. Stairs to the first floor. Radiator. Steps to: