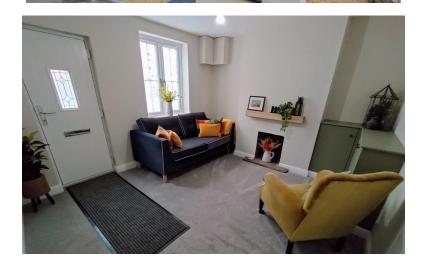

### LOUNGE

12' 6" x 10' 8" (3.81m x 3.25m)

Entered through a UPVC door with glazed panel. Window to the front elevation with plantation shutter. Fireplace with inset feature. Bespoke cupboard housing the gas meter and useful storage. Radiator. Door to:

### DINING ROOM

10' 11" x 10' 9" (3.33m x 0.53m)

Window to the side elevation. Feature chimney breast with electric remote stove. Stairs to the first floor. Radiator. Steps to: