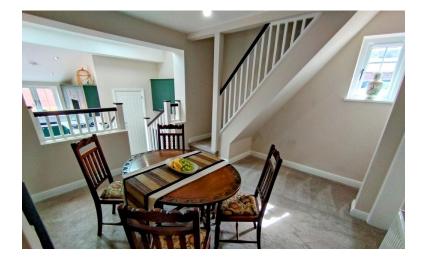

### DINING ROOM

10' 11" x 10' 9" (3.33m x 0.53m)

Window to the side elevation. Feature chimney breast with electric remote stove. Stairs to the first floor. Radiator. Steps to:

### FIRST FLOOR LANDING

Access to the loft. Doors to: