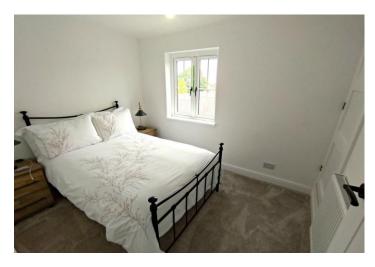

### **BEDROOM ONE**

12' 7" x 10' 11" (3.84m x 3.33m)

Window to the front elevation, Radiator,

### **BEDROOM TWO**

10' 1" x 7' 11" (3.07m x 2.41m)

Another good size double with a window to the rear elevation. Over stairs wardrobe. Radiator.