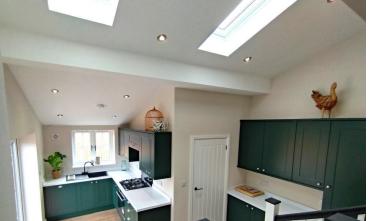

### KITCHEN/BREAKFAST ROOM

15' 6" x 12' 7 max" (4.72m x 3.84m)

Newly built extension with vaulted ceiling with velux windows. Window to the rear elevation, patio doors to the side. A new kitchen with an extensive range of wall and base cupboards, black single drainer sink with swan neck mixer tap above, ample work surface with upstands. Built in oven, hob with extractor over. Built in under counter fridge and freezer, built in dishwasher. Concealed boiler. Wood effect flooring. Vertical radiator. Door to: