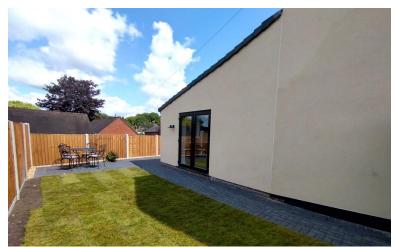

### REAR

Enclosed by fencing. A block paved patio and lawn garden. Rear access gate leads to the side of the property

### SIDE

Gravel drive. Block paved path leads to: