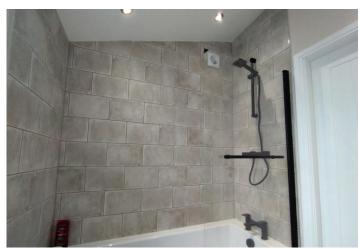

### **BATHROOM**

Window to the rear elevation. Newly installed Suite comprising: Panelled bath with shower over, shower screen, vanity unit housing a low level W.C, and wash hand basin. Splash back tiling to the walls, tiled floor.. Chrome towel rail.