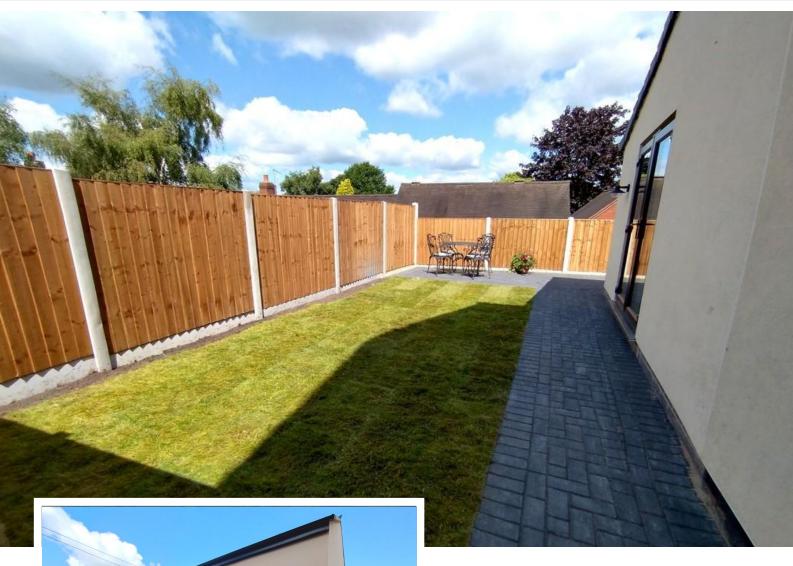

### REAR

Enclosed by fencing. A block paved patio and lawn garden. Rear access gate leads to the side of the property