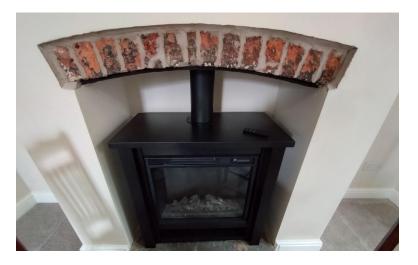

### DINING ROOM

10' 11" x 10' 9" (3.33m x 0.53m)

Window to the side elevation. Feature chimney breast with electric remote stove. Stairs to the first floor. Radiator. Steps to: