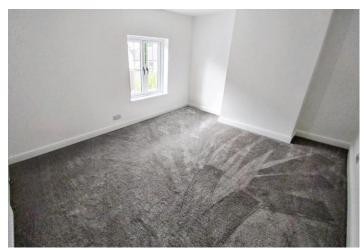

### **BEDROOM ONE**

12' 7" x 10' 11" (3.84m x 3.33m)

Window to the front elevation, Radiator,

### **BEDROOM TWO**

10' 1" x 7' 11" (3.07m x 2.41m)

Another good size double with a window to the rear elevation. Over stairs wardrobe. Radiator.