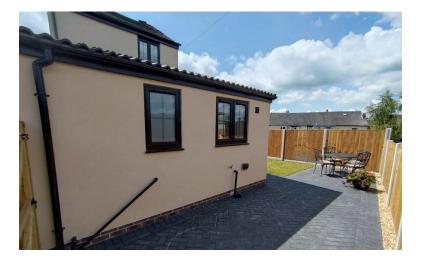

### REAR

Enclosed by fencing. A block paved patio and lawn garden. Rear access gate leads to the side of the property

### SIDE

Gravel drive. Block paved path leads to: