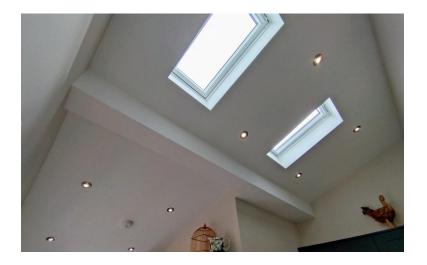

### KITCHEN/BREAKFAST ROOM

15' 6" x 12' 7 max" (4.72m x 3.84m)

Newly built extension with vaulted ceiling with velux windows. Window to the rear elevation, patio doors to the side. A new kitchen with an extensive range of wall and base cupboards, black single drainer sink with swan neck mixer tap above, ample work surface with upstands. Built in oven, hob with extractor over. Built in under counter fridge and freezer, built in dishwasher. Concealed boiler. Wood effect flooring. Vertical radiator. Door to: