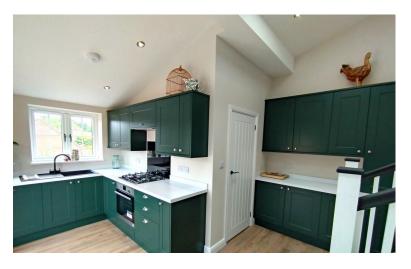

### KITCHEN/BREAKFAST ROOM

15' 6" x 12' 7 max" (4.72m x 3.84m)

Newly built extension with vaulted ceiling with velux windows. Window to the rear elevation, patio doors to the side. A new kitchen with an extensive range of wall and base cupboards, black single drainer sink with swan neck mixer tap above, ample work surface with upstands. Built in oven, hob with extractor over. Built in under counter fridge and freezer, built in dishwasher. Concealed boiler. Wood effect flooring. Vertical radiator. Door to: