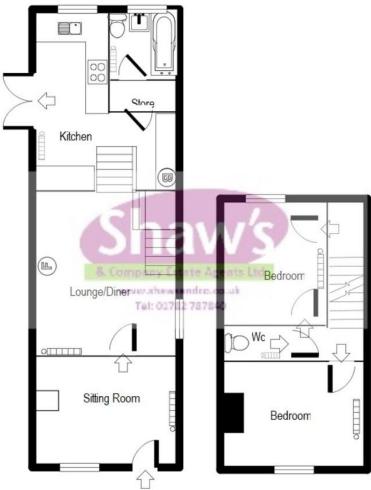

### INTRO

The stunning extended detached residence of Rose Cottage, refurbished throughout to provide a beautiful property in a quiet tucked away yet very convenient location, IS AVAILABLE WITH NO CHAIN - And is one to be seen to be fully appreciated! Comprising lounge, a dining room, an extended well appointed breakfast kitchen with french doors to the garden, utility area, a ground floor bathroom, first floor landing, with two double bedrooms, a first floor cloaks/W.C wardrobe area off bedroom 2. Externally a forecourt to the front, a driveway provides parking spaces. A landscaped garden area which attracts the afternoon sun & a great degree of privacy. All new windows & doors, kitchens & bathroom, re-wiring, carpets decor etc. The property is within easy access to all facilities within this pleasant semi rural location. Viewing imperative without delay.

### LOUNGE

12' 6" x 10' 8" (3.81m x 3.25m)

Entered through a UPVC door with glazed panel. Window to the front elevation with plantation shutter. Fireplace with inset feature. Bespoke cupboard housing the gas meter and useful storage. Radiator. Door to:

### DINING ROOM

10' 11" x 10' 9" (3.33m x 0.53m)

Window to the side elevation. Feature chimney breast with electric remote stove. Stairs to the first floor. Radiator. Steps to:

### KITCHEN/BREAKFAST ROOM

15' 6" x 12' 7 max" (4.72m x 3.84m)

Newly built extension with vaulted ceiling with velux windows. Window to the rear elevation, patio doors to the side. A new kitchen with an extensive range of wall and base cupboards, black single drainer sink with swan neck mixer tap above, ample work surface with upstands. Built in oven, hob with extractor over. Built in under counter fridge and freezer, built in dishwasher. Concealed boiler. Wood effect flooring. Vertical radiator. Door to:

### UTILITY ROOM

Plumbing for washing machine. Vent for dryer above. Door to:

### **BATHROOM**

Window to the rear elevation. Newly installed Suite comprising: Panelled bath with shower over, shower screen, vanity unit housing a low level W.C, and wash hand basin. Splash back tiling to the walls, tiled floor.. Chrome towel rail.

### FIRST FLOOR LANDING

Access to the loft. Doors to:

### **BEDROOM ONE**

12' 7" x 10' 11" (3.84m x 3.33m)

Window to the front elevation, Radiator,

### **BEDROOM TWO**

10' 1" x 7' 11" (3.07m x 2.41m)

Another good size double with a window to the rear elevation. Over stairs wardrobe. Radiator.

### WC

Vanity unit with low level W.C and wash hand basin. Splash back tiling. Radiator.

LOCAL AUTHORITY

Newcastle Borough Council.

COUNCIL TAX BAND B

NOTE - The vendor is related to an employee of Shaw's & Co Ltd

EPC RATING (PDF available online)
Current: 62D Potential: 85B

Whilst every attempt has been made to ensure the accuracy of the floor plan contained here, measurements of doors, windows, rooms and any other items are approximate and no responsibility is taken for any error, omission, or mis-statement and the floor plan is an illustration only as a guide.

This plan is for illustrative purposes only and should be used as such by any prospective purchaser or tenant.

The services, systems, appliances, shown have not been tested and no guarantee as to their operation or efficiency can be given.