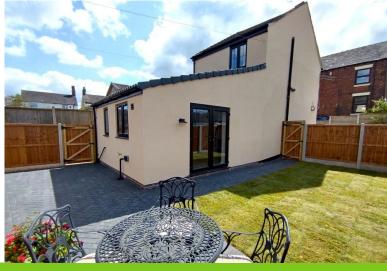

### REAR

Enclosed by fencing. A block paved patio and lawn garden. Rear access gate leads to the side of the property