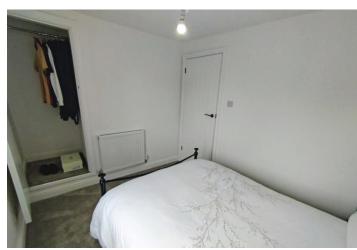

### **BEDROOM ONE**

12' 7" x 10' 11" (3.84m x 3.33m)

Window to the front elevation, Radiator,

### **BEDROOM TWO**

10' 1" x 7' 11" (3.07m x 2.41m)

Another good size double with a window to the rear elevation. Over stairs wardrobe. Radiator.