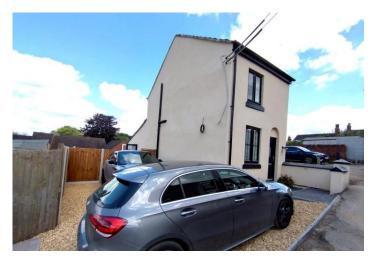

### INTRO

The stunning extended detached residence of Rose Cottage, refurbished throughout to provide a beautiful property in a quiet tucked away yet very convenient location, IS AVAILABLE WITH NO CHAIN - And is one to be seen to be fully appreciated! Comprising lounge, a dining room, an extended well appointed breakfast kitchen with french doors to the garden, utility area, a ground floor bathroom, first floor landing, with two double bedrooms, a first floor cloaks/W.C wardrobe area off bedroom 2. Externally a forecourt to the front, a driveway provides parking spaces. A landscaped garden area which attracts the afternoon sun & a great degree of privacy. All new windows & doors, kitchens & bathroom, re-wiring, carpets decor etc. The property is within easy access to all facilities within this pleasant semi rural location. Viewing imperative without delay.

### **FRONT**

Brick wall with a block paved path leading to the front door.

### SIDE

Gravel drive. Block paved path leads to: