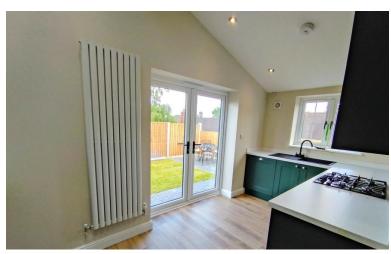

### KITCHEN/BREAKFAST ROOM

15' 6" x 12' 7 max" (4.72m x 3.84m)

Newly built extension with vaulted ceiling with velux windows. Window to the rear elevation, patio doors to the side. A new kitchen with an extensive range of wall and base cupboards, black single drainer sink with swan neck mixer tap above, ample work surface with upstands. Built in oven, hob with extractor over. Built in under counter fridge and freezer, built in dishwasher. Concealed boiler. Wood effect flooring. Vertical radiator. Door to: