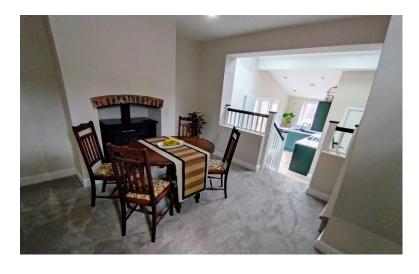

### DINING ROOM

10' 11" x 10' 9" (3.33m x 0.53m)

Window to the side elevation. Feature chimney breast with electric remote stove. Stairs to the first floor. Radiator. Steps to: