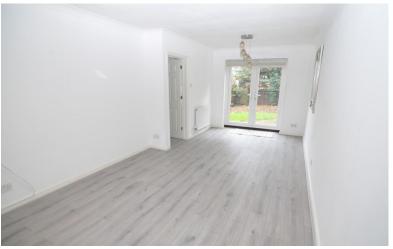

The property benefits from gas central heating, newly installed double glazed windows and access to The Hollies leisure centre.

The accommodation comprises: Entrance hallway with wood laminate flooring. Large through living / dining room with laminate flooring and doors to rear garden. Newly installed and modern kitchen fitted with a range of wall and base units, work surfaces, sink with drainer, oven, gas hob, extractor, washing machine and fridge / freezer. To the first floor there are 2 x double and 1 x single size bedrooms. Newly fitted bathroom with hand basin, bath with over bath shower and W.C. Externally there is a lawned garden to the rear with small patio area. There are 2 x allocated parking space to the front of the house. The property also benefits from use of The Hollies leisure complex which includes swimming pool, gym and tennis courts.