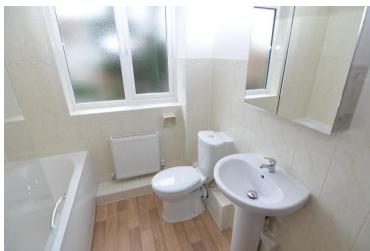

The property benefits from gas central heating, newly installed double glazed windows and access to The Hollies leisure centre.

The accommodation comprises: Entrance hallway with wood laminate flooring. Large through living / dining room with laminate flooring and doors to rear garden. Newly installed and modern kitchen fitted with a range of wall and base units, work surfaces, sink with drainer, oven, gas hob, extractor, washing machine and fridge / freezer. To the first floor there are 2 x double and 1 x single size bedrooms. Newly fitted bathroom with hand basin, bath with over bath shower and W.C. Externally there is a lawned garden to the rear with small patio area. There are 2 x allocated parking space to the front of the house. The property also benefits from use of The Hollies leisure complex which includes swimming pool, gym and tennis courts.