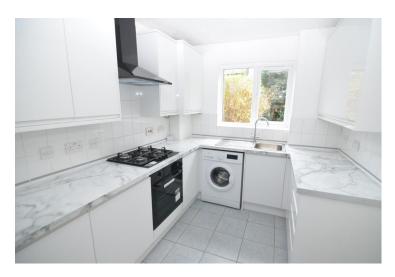

The property benefits from gas central heating, newly installed double glazed windows and access to The Hollies leisure centre.

The accommodation comprises: Entrance hallway with wood laminate flooring. Large through living / dining room with laminate flooring and doors to rear garden. Newly installed and modern kitchen fitted with a range of wall and base units, work surfaces, sink with drainer, oven, gas hob, extractor, washing machine and fridge / freezer. To the first floor there are 2 x double and 1 x single size bedrooms. Newly fitted bathroom with hand basin, bath with over bath shower and W.C. Externally there is a lawned garden to the rear with small patio area. There are 2 x allocated parking space to the front of the house. The property also benefits from use of The Hollies leisure complex which includes swimming pool, gym and tennis courts.