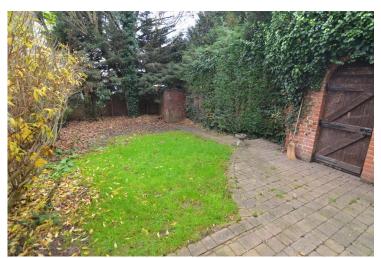

The property benefits from gas central heating, newly installed double glazed windows and access to The Hollies leisure centre.

The accommodation comprises: Entrance hallway with wood laminate flooring. Large through living / dining room with laminate flooring and doors to rear garden. Newly installed and modern kitchen fitted with a range of wall and base units, work surfaces, sink with drainer, oven, gas hob, extractor, washing machine and fridge / freezer. To the first floor there are 2 x double and 1 x single size bedrooms. Newly fitted bathroom with hand basin, bath with over bath shower and W.C. Externally there is a lawned garden to the rear with small patio area. There are 2 x allocated parking space to the front of the house. The property also benefits from use of The Hollies leisure complex which includes swimming pool, gym and tennis courts.