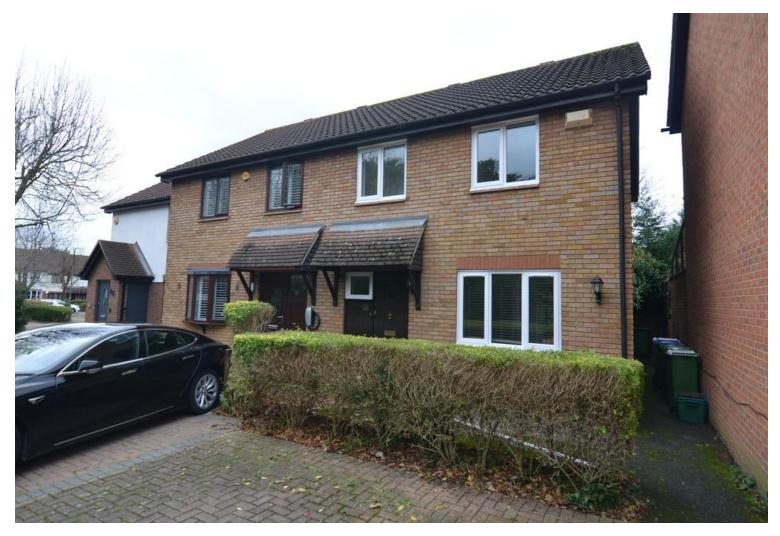

## Larch Grove, The Hollies, Sidcup, Kent, DA15 8WJ

- WELL PRESENTED 3 BEDROOM SEMI DETACHED HOUSE
- INCLUDES USE OF THE HOLLIES LEISURE COMPLEX
- GAS CENTRAL HEATING & NEWLY INSTALLED DOUBLE GLAZED WINDOWS
- LARGE THROUGH LIVING / DINING ROOM
- NEWLY INSTALLED KITCHEN WITH A RANGE OF WALL & BASE UNITS
- 2 X DOUBLE & 1 X SINGLE SIZE BEDROOMS
- NEWLY FITTED BATHROOM WITH OVERBATH SHOWER
- LAWNED GADREN WITH SMALL PATIO AREA TO REAR
- 2 X ALLOCATED PARKING SPACES TO THE FRONT

## WELL PRESENTED 3 BEDROOM SEMI DETACHED HOUSE: UNFURNISHED

A well presented 3 bedroom semi detached house. Situated in the popular 'Hollies` development and close to all local amenities including shops, schools, bus routes and within easy access of Sidcup mainline railway station.

The property benefits from gas central heating, newly installed double glazed windows and access to The Hollies leisure centre.

The accommodation comprises: Entrance hallway with wood laminate flooring. Large through living / dining room with laminate flooring and doors to rear garden. Newly installed and modern kitchen fitted with a range of wall and base units, work surfaces, sink with drainer, oven, gas hob, extractor, washing machine and fridge / freezer. To the first floor there are 2 x double and 1 x single size bedrooms. Newly fitted bathroom with hand basin, bath with over bath shower and W.C. Externally there is a lawned garden to the rear with small patio area. There are 2 x allocated parking space to the front of the house. The property also benefits from use of The Hollies leisure complex which includes swimming pool, gym and tennis courts.