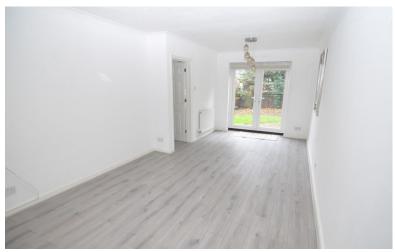

The property benefits from gas central heating, newly installed double glazed windows and access to The Hollies leisure centre.

The accommodation comprises: Entrance hallway with wood laminate flooring. Large through living / dining room with laminate flooring and doors to rear garden. Newly installed and modern kitchen fitted with a range of wall and base units, work surfaces, sink with drainer, oven, gas hob, extractor, washing machine and fridge / freezer. To the first floor there are 2 x double and 1 x single size bedrooms. Newly fitted bathroom with hand basin, bath with over bath shower and W.C. Externally there is a lawned garden to the rear with small patio area. There are 2 x allocated parking space to the front of the house. The property also benefits from use of The Hollies leisure complex which includes swimming pool, gym and tennis courts.