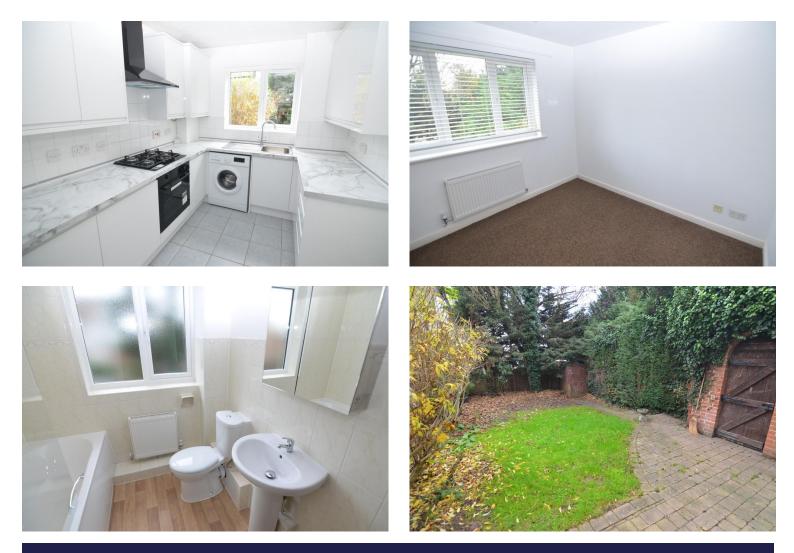

The property benefits from gas central heating, newly installed double glazed windows and access to The Hollies leisure centre.

The accommodation comprises: Entrance hallway with wood laminate flooring. Large through living / dining room with laminate flooring and doors to rear garden. Newly installed and modern kitchen fitted with a range of wall and base units, work surfaces, sink with drainer, oven, gas hob, extractor, washing machine and fridge / freezer. To the first floor there are 2 x double and 1 x single size bedrooms. Newly fitted bathroom with hand basin, bath with over bath shower and W.C. Externally there is a lawned garden to the rear with small patio area. There are 2 x allocated parking space to the front of the house. The property also benefits from use of The Hollies leisure complex which includes swimming pool, gym and tennis courts.