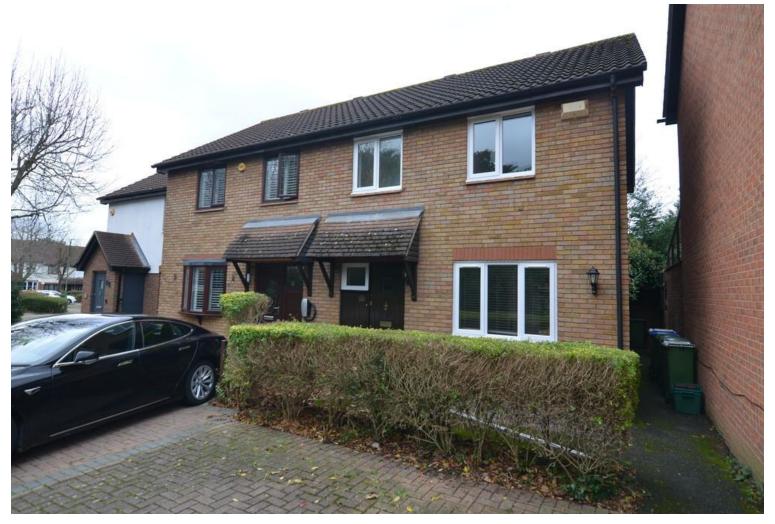

## Larch Grove, The Hollies, Sidcup, Kent, DA15 8WJ

- WELL PRESENTED 3 BEDROOM SEMI DETACHED HOUSE
- INCLUDES USE OF THE HOLLIES LEISURE COMPLEX
- GAS CENTRAL HEATING & NEWLY INSTALLED DOUBLE GLAZED
  WINDOWS
- LARGE THROUGH LIVING / DINING ROOM
- NEWLY INSTALLED KITCHEN WITH A RANGE OF WALL & BASE UNITS
- 2 X DOUBLE & 1 X SINGLE SIZE BEDROOMS
- NEWLY FITTED BATHROOM WITH OVERBATH SHOWER
- LAWNED GADREN WITH SMALL PATIO AREA TO REAR
- 2 X ALLOCATED PARKING SPACES TO THE FRONT

## WELL PRESENTED 3 BEDROOM SEMI DETACHED HOUSE: UNFURNISHED

A well presented 3 bedroom semi detached house. Situated in the popular 'Hollies` development and close to all local amenities including shops, schools, bus routes and within easy access of Sidcup mainline railway station.

The property benefits from gas central heating, newly installed double glazed windows and access to The Hollies leisure centre.

The accommodation comprises: Entrance hallway with wood laminate flooring. Large through living / dining room with laminate flooring and doors to rear garden. Newly installed and modern kitchen fitted with a range of wall and base units, work surfaces, sink with drainer, oven, gas hob, extractor, washing machine and fridge / freezer. To the first floor there are 2 x double and 1 x single size bedrooms. Newly fitted bathroom with hand basin, bath with over bath shower and W.C. Externally there is a lawned garden to the rear with small patio area. There are 2 x allocated parking space to the front of the house. The property also benefits from use of The Hollies leisure complex which includes swimming pool, gym and tennis courts.