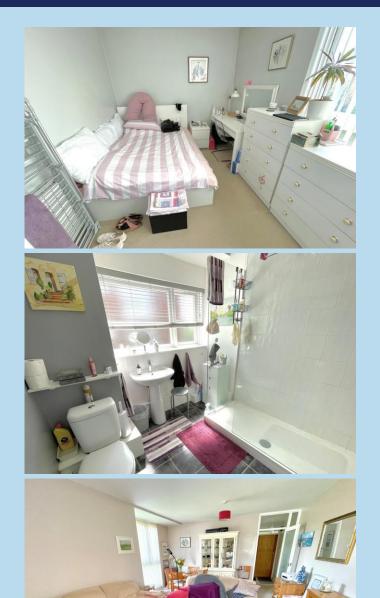

A spacious first floor 2 bedroom flat with bright and airy accommodation that in brief comprises: - entrance hall, spacious double aspect lounge, refitted modern kitchen, two double bedrooms and a refitted shower room/WC. Outside there are well maintained communal gardens and a garage (number 2) is located within the development.

## SECURITY ENTRYPHONE SYSTEM

COMMUNAL HALL & STAIRS TO FIRST FLOOR

**ENTRANCE HALL** 

LOUNGE 20' 1" x 12' 6" (6.12m x 3.81m) minimum

**KITCHEN** 10' 8" x 7' 10" (3.25m x 2.39m)

**BEDROOM 1** 15' x 11' 3" (4.57m x 3.43m)

**BEDROOM 2** 12' 6" x 8' 8" (3.81m x 2.64m)

SHOWER ROOM/WC

GARAGE - NO. 2

**COMMUNAL GARDENS** 

EPC TO FOLLOW

90 THE STREET, RUSTINGTON, WEST SUSSEX, BN16 3NJ sales@hawkemetcalfe.co.uk www.hawkemetcalfe.co.uk