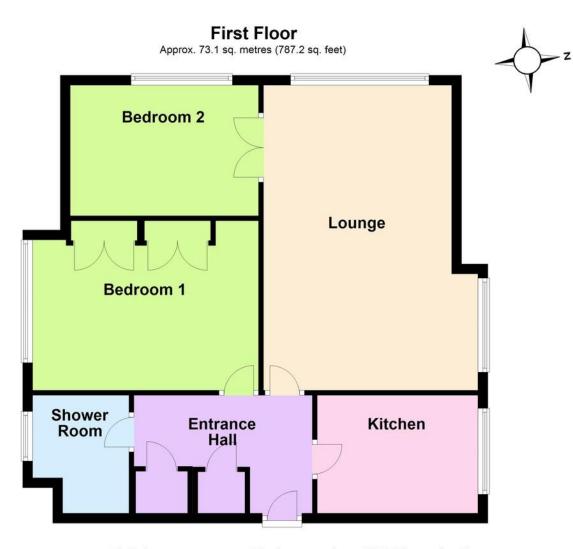

Total area: approx. 73.1 sq. metres (787.2 sq. feet)

## SECURITY ENTRYPHONE SYSTEM

COMMUNAL HALL & STAIRS TO FIRST FLOOR

**ENTRANCE HALL** 

LOUNGE 20' 1" x 12' 6" (6.12m x 3.81m) minimum

**KITCHEN** 10' 8" x 7' 10" (3.25m x 2.39m)

**BEDROOM 1** 15' x 11' 3" (4.57m x 3.43m)

**BEDROOM 2** 12' 6" x 8' 8" (3.81m x 2.64m)

SHOWER ROOM/WC

GARAGE - NO. 2

**COMMUNAL GARDENS** 

EPC TO FOLLOW

90 THE STREET, RUSTINGTON, WEST SUSSEX, BN16 3NJ sales@hawkemetcalfe.co.uk www.hawkemetcalfe.co.uk