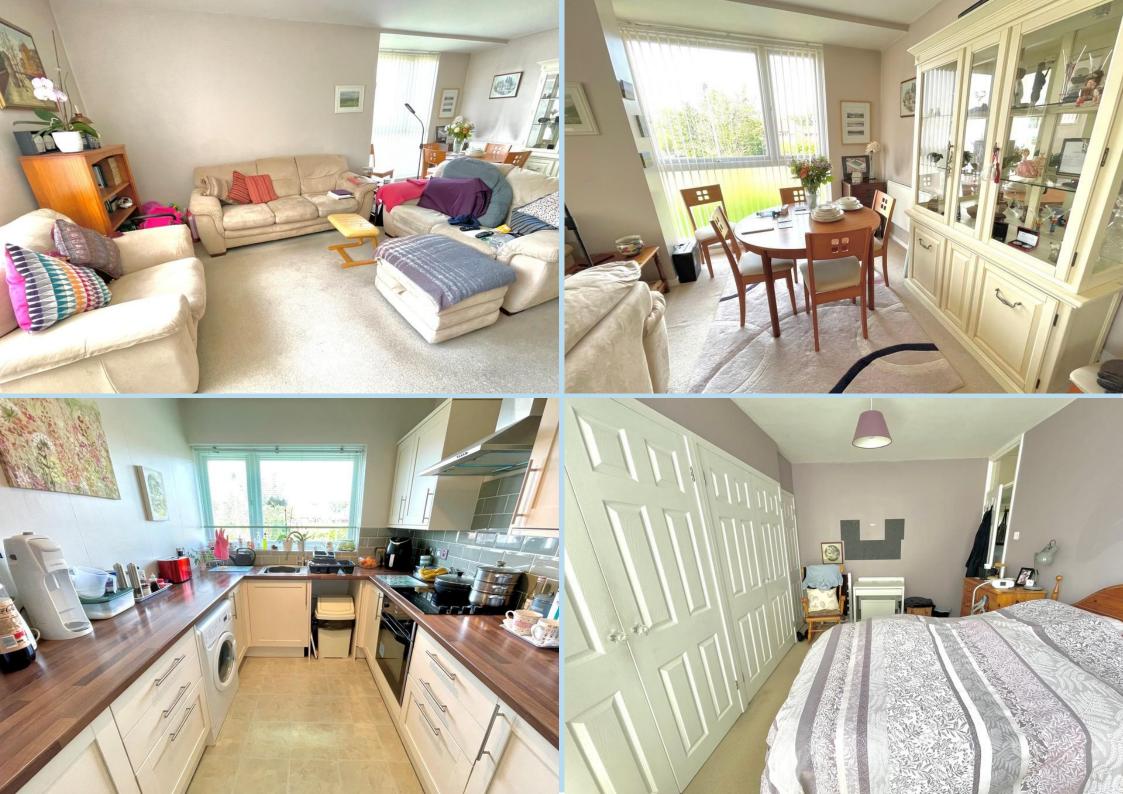

A spacious first floor 2 bedroom flat with bright and airy accommodation that in brief comprises: - entrance hall, spacious double aspect lounge, refitted modern kitchen, two double bedrooms and a refitted shower room/WC. Outside there are well maintained communal gardens and a garage (number 2) is located within the development.

## SECURITY ENTRYPHONE SYSTEM

COMMUNAL HALL & STAIRS TO FIRST FLOOR

**ENTRANCE HALL** 

LOUNGE 20' 1" x 12' 6" (6.12m x 3.81m) minimum

**KITCHEN** 10' 8" x 7' 10" (3.25m x 2.39m)

**BEDROOM 1** 15' x 11' 3" (4.57m x 3.43m)

**BEDROOM 2** 12' 6" x 8' 8" (3.81m x 2.64m)

SHOWER ROOM/WC

GARAGE - NO. 2

**COMMUNAL GARDENS** 

EPC TO FOLLOW

90 THE STREET, RUSTINGTON, WEST SUSSEX, BN16 3NJ sales@hawkemetcalfe.co.uk www.hawkemetcalfe.co.uk