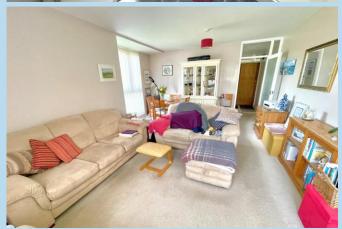

rst floor 2 bedroom flat with bright and airy accommodation that in brief comprises: - entrance hall, spacious double aspect lounge, refitted modem kitchen, two double bedrooms and a refitted shower room/WC. Outside there are well maintained communal gardens and a garage (number 2) is located within the development.

The flat has the benefit of a long lease, having been extended, and is now 189 years from June 1969, so approximately 134 years remaining.

Shirlands Court is pleasantly situated on the entrance to Rustington private Sea Estate and can be accessed from Sea Avenue via Station Road. Rustington village and shops are close by and the 700 bus stops very close to the flat.

LEASE - 189 years from June 1969 MAINTENANCE CHARGE - £1,600 half yearly, (including building insurance)







# First Floor Approx. 73.1 sq. metres (787.2 sq. feet) **Bedroom 2** Lounge **Bedroom 1** Shower **Entrance** Kitchen Room Hall

Total area: approx. 73.1 sq. metres (787.2 sq. feet)

### SECURITY ENTRYPHONE SYSTEM

## COMMUNAL HALL & STAIRS TO FIRST FLOOR

#### **ENTRANCE HALL**

### **LOUNGE**

20' 1" x 12' 6" (6.12m x 3.81m) minimum

#### **KITCHEN**

10' 8" x 7' 10" (3.25m x 2.39m)

### **BEDROOM 1**

15' x 11' 3" (4.57m x 3.43m)

#### **BEDROOM 2**

12' 6" x 8' 8" (3.81m x 2.64m)

#### SHOWER ROOM/WC

**GARAGE - NO. 2** 

**COMMUNAL GARDENS**