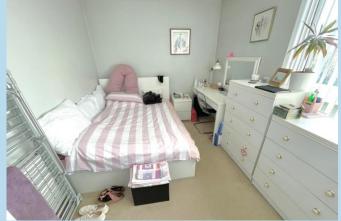

### **BEDROOM 1**

15' x 11' 3" (4.57m x 3.43m)

#### **BEDROOM 2**

12' 6" x 8' 8" (3.81m x 2.64m)