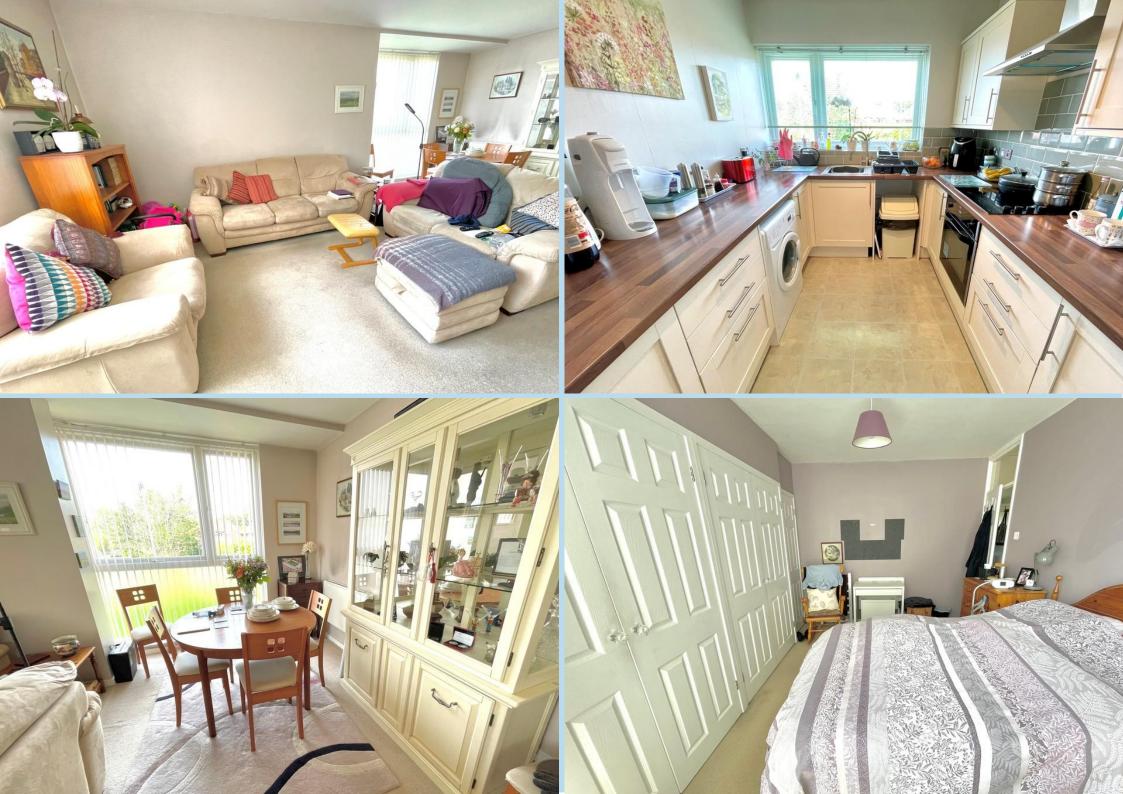

A spacious first floor 2 bedroom flat with bright and airy accommodation that in brief comprises: - entrance hall, spacious double aspect lounge, refitted modem kitchen, two double bedrooms and a refitted shower room/WC. Outside there are well maintained communal gardens and a garage (number 2) is located within the development.

### **LOUNGE**

20' 1" x 12' 6" (6.12m x 3.81m) minimum

#### **KITCHEN**

10' 8" x 7' 10" (3.25m x 2.39m)

### **BEDROOM 1**

15' x 11' 3" (4.57m x 3.43m)

#### **BEDROOM 2**

12' 6" x 8' 8" (3.81m x 2.64m)