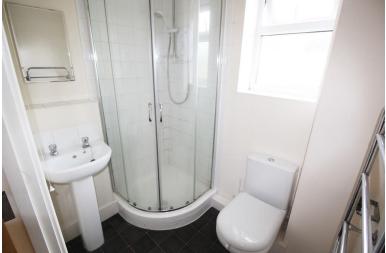

## ENSUITE

En suite shower room, glass shower screen, low level wc, hand wash basin, heated towel rail, vinyl flooring

COMMUNAL GARDEN Communal garden with grass laid to lawn

PARKING On road parking for one car