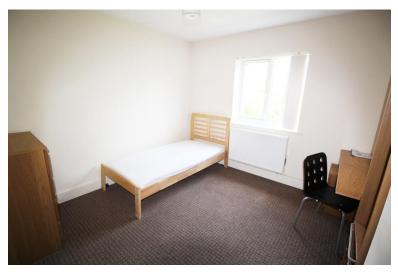

## BEDROOM

UPVC double glazed window to the front, 1 x radiator, fitted carpet.