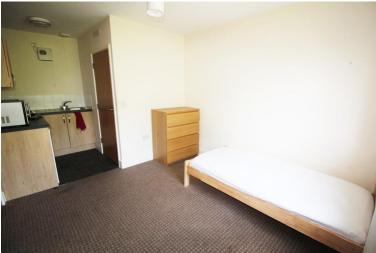

## **KITCHEN**

Eye level and base units with over worktops,inset stainless steel sink.vinyl flooring.