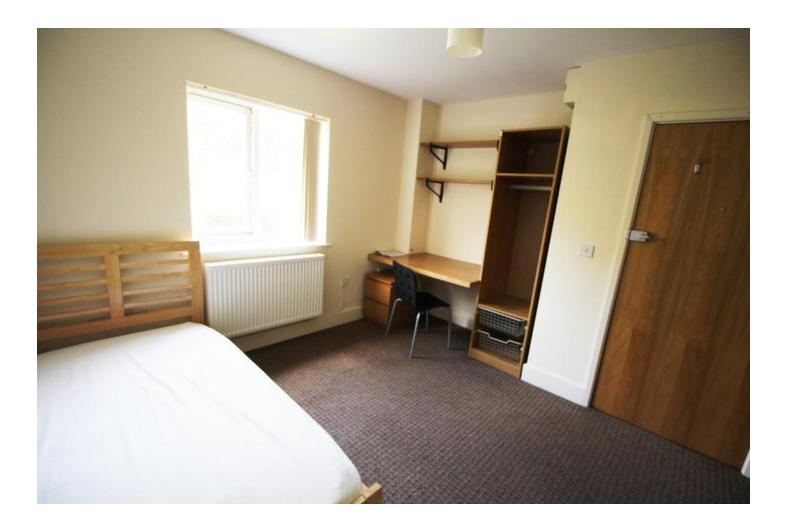

## BEDROOM

UPVC double glazed window to the front, 1 x radiator, fitted carpet.