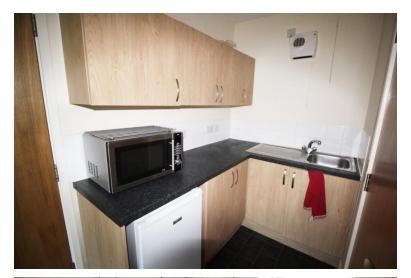

## **KITCHEN**

Eye level and base units with over worktops,inset stainless steel sink.vinyl flooring.