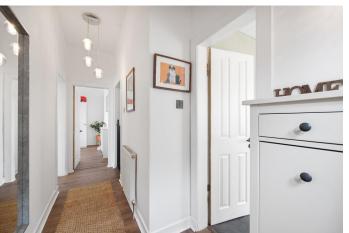

# Entrance Hallway

Step into a welcoming entrance hallway that sets the tone for the rest of the home. There is a deep cupboard which houses the washing machine.