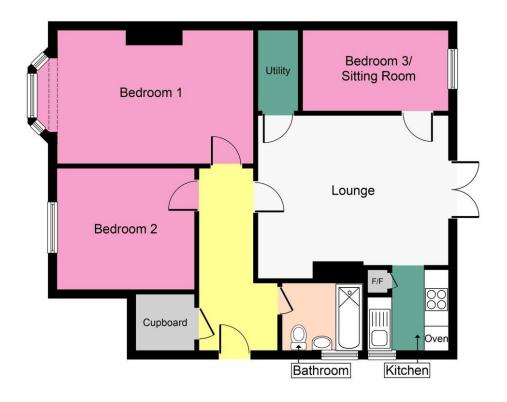

### Bedrooms

Master Bedroom: The master bedroom is impressively spacious, featuring a beautiful bay window that offers a serene view and fills the room with natural light. This room provides ample space for a large bed and additional furniture.

Second Bedroom: The second bedroom is wellsized, perfect for use as a guest room, child's room, or home office. Third Bedroom: Located just off the lounge, the third bedroom is versatile and can serve as an additional guest room, study, or playroom.

#### Bathroom

The modern, fully tiled bathroom is designed with style and functionality in mind. It includes a bath with an overhead drench shower and a towel radiator, offering a luxurious bathing experience.

LOUNGE 15' 1" x 12' 1" (4.6m x 3.7m) KITCHEN 6' 6" x 6' 6" (2m x 2m) BEDROOM ONE 17' 8" x 10' 9" (5.4m x 3.3m) BEDROOM TWO 11' 5" x 11' 5" (3.5m x 3.5m) BEDROOM THREE 11' 9" x 6' 6" (3.6m x 2m) BATHROOM 6' 2" x 5' 2" (1.9m x 1.6m)