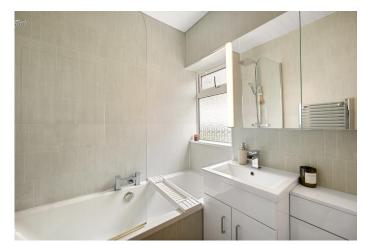

#### Bathroom

The modern, fully tiled bathroom is designed with style and functionality in mind. It includes a bath with an overhead drench shower and a towel radiator, offering a luxurious bathing experience.