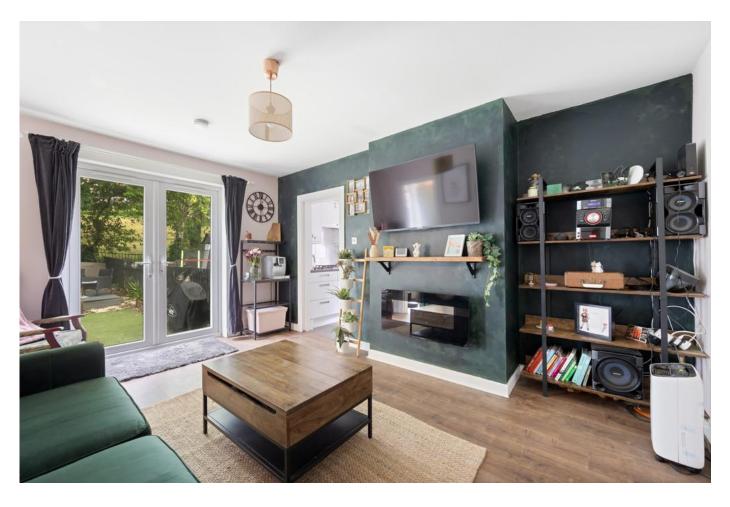

## Lounge

The lounge is a true highlight, featuring French doors that open directly onto the garden, allowing natural light to flood the room. The media wall with an electric fireplace adds a touch of contemporary elegance and warmth, creating a cozy atmosphere for relaxation and entertainment. A deep cupboard just off the lounge houses the tumble drier.