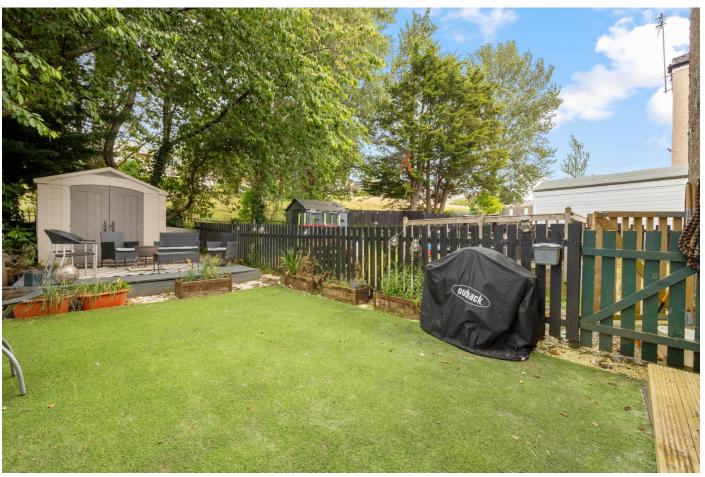

## **Outdoor Space**

The property boasts a private front driveway with space for three cars, ensuring convenient parking for residents and guests. The private rear garden is beautifully landscaped, providing an ideal space for outdoor activities, gardening, or simply enjoying the outdoors.