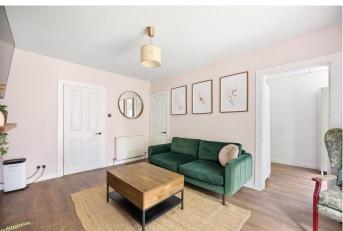

## Lounge

The lounge is a true highlight, featuring French doors that open directly onto the garden, allowing natural light to flood the room. The media wall with an electric fireplace adds a touch of contemporary elegance and warmth, creating a cozy atmosphere for relaxation and entertainment. A deep cupboard just off the lounge houses the tumble drier.