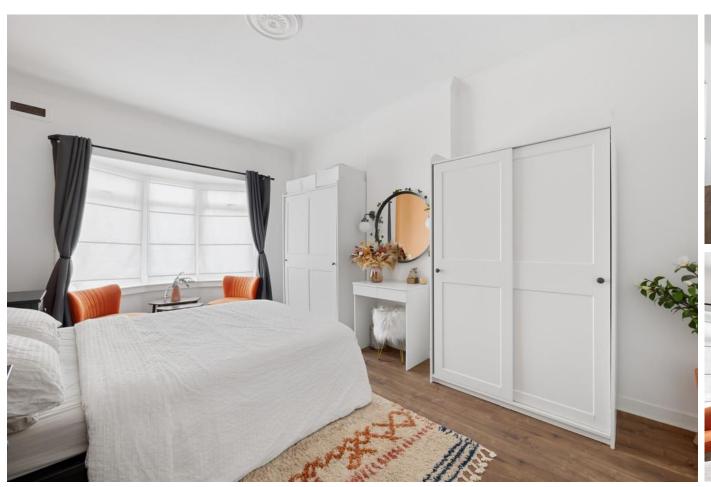

### Bedrooms

Master Bedroom: The master bedroom is impressively spacious, featuring a beautiful bay window that offers a serene view and fills the room with natural light. This room provides ample space for a large bed and additional furniture.