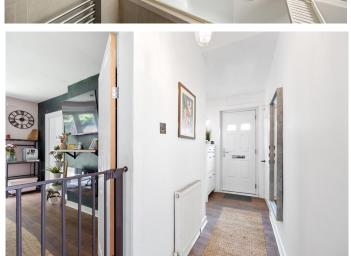

# Entrance Hallway

Step into a welcoming entrance hallway that sets the tone for the rest of the home. There is a deep cupboard which houses the washing machine.