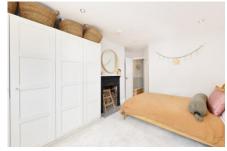

LOUNGE - KITCHEN 12' 0" x 16' 3" (3.66m x 4.97m) Well appointed lounge with well planned kitchen area.

BEDROOM 14' 9" x 12' 2" (4.51 m x 3.73 m)

BEDROOM 12' 6" x 10' 7" (3.83 m x 3.23 m)

BATHROOM Bath, Wc and hand basin.