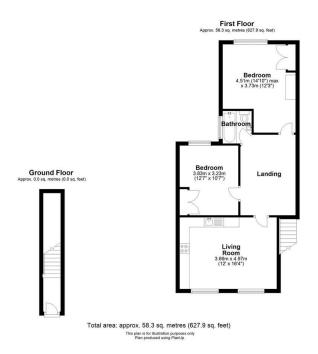

LOUNGE - KITCHEN 12' 0" x 16' 3" (3.66m x 4.97m) Well appointed lounge with well planned kitchen area.

BEDROOM 14' 9" x 12' 2" (4.51 m x 3.73 m)

BEDROOM 12' 6" x 10' 7" (3.83 m x 3.23 m)

BATHROOM Bath, Wc and hand basin.