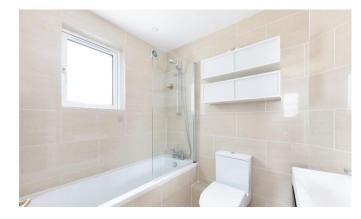

LOUNGE - KITCHEN 12' 0" x 16' 3" (3.66m x 4.97m) Well appointed lounge with well planned kitchen area.

BEDROOM 14' 9" x 12' 2" (4.51 m x 3.73 m)

BEDROOM 12' 6" x 10' 7" (3.83 m x 3.23 m)

BATHROOM Bath, Wc and hand basin.