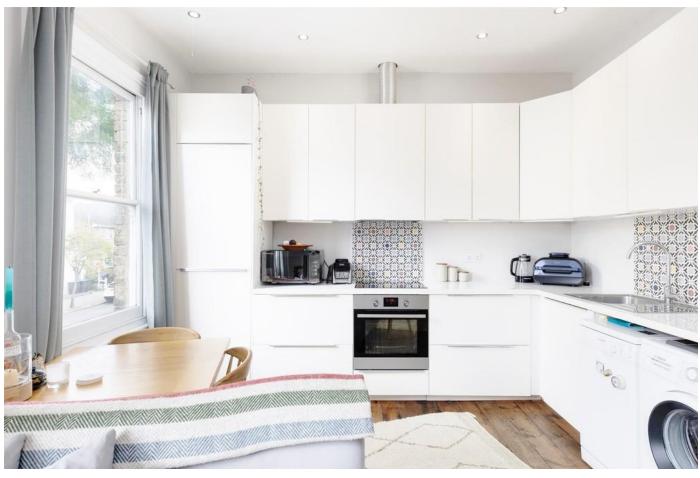

LOUNGE - KITCHEN 12' 0" x 16' 3" (3.66m x 4.97m) Well appointed lounge with well planned kitchen area.

BEDROOM 14' 9" x 12' 2" (4.51 m x 3.73 m)

BEDROOM 12' 6" x 10' 7" (3.83 m x 3.23 m)

BATHROOM Bath, Wc and hand basin.