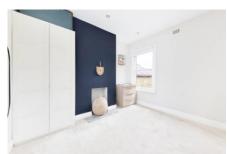

LOUNGE - KITCHEN 12' 0" x 16' 3" (3.66m x 4.97m) Well appointed lounge with well planned kitchen area.

BEDROOM 14' 9" x 12' 2" (4.51 m x 3.73 m)

BEDROOM 12' 6" x 10' 7" (3.83 m x 3.23 m)

BATHROOM Bath, Wc and hand basin.