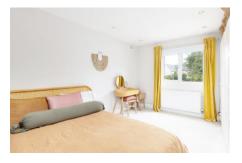

LOUNGE - KITCHEN 12' 0" x 16' 3" (3.66m x 4.97m) Well appointed lounge with well planned kitchen area.

BEDROOM 14' 9" x 12' 2" (4.51 m x 3.73 m)

BEDROOM 12' 6" x 10' 7" (3.83 m x 3.23 m)

BATHROOM Bath, Wc and hand basin.