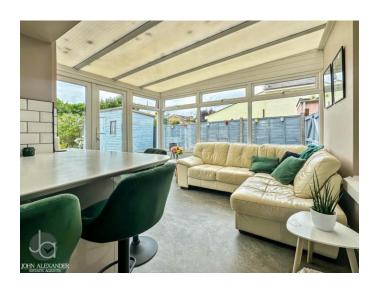

The jewel of this home is the spectacular west-facing garden at the back. It offers a tranquil, unoverlooked haven for peaceful reflection or for hosting delightful outdoor gatherings under the mesmerizing sunsets.

On the first floor, the design is both functional and inviting, with a comfortable lounge and a bright, welcoming kitchen/diner situated at the rear, perfect for relaxed family dining or lively social events. The option of an additional bedroom or reception area on this level ensures the ability to adapt to life's changing needs, while a utility room and cloakroom provide the essentials for everyday living with ease.