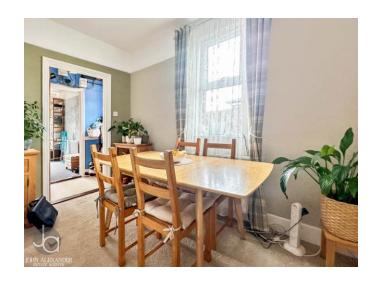

On the first floor, the design is both functional and inviting, with a comfortable lounge and a bright, welcoming kitchen/diner situated at the rear, perfect for relaxed family dining or lively social events. The option of an additional bedroom or reception area on this level ensures the ability to adapt to life's changing needs, while a utility room and cloakroom provide the essentials for everyday living with ease.

## Entrance Hallway

Reception Room/Bedroom Five  $4.7m \times 4.1m (15' 5" \times 13' 5")$ 

Porch

Access to study/office

Kitchen/Diner

6.02m x 3.4m (19' 9" x 11' 2")

Cloak room

1.35m x 1.02m (4' 5" x 3' 4")