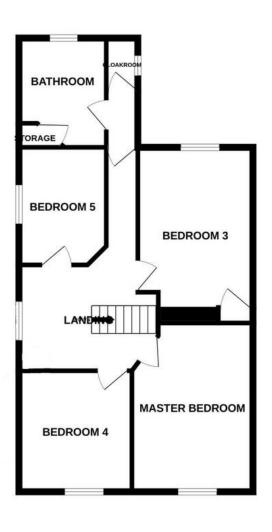

The second floor greets you with four spacious bedrooms, each offering a sanctuary for rest. A family bathroom, well-fitted and accessible, rounds out the amenities on this floor, ensuring comfort and accessibility for all household members.