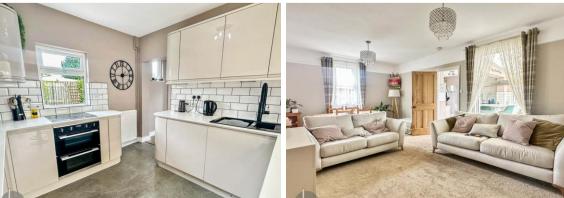

On the first floor, the design is both functional and inviting, with a comfortable lounge and a bright, welcoming kitchen/diner situated at the rear, perfect for relaxed family dining or lively social events. The option of an additional bedroom or reception area on this level ensures the ability to adapt to life's changing needs, while a utility room and cloakroom provide the essentials for everyday living with ease.