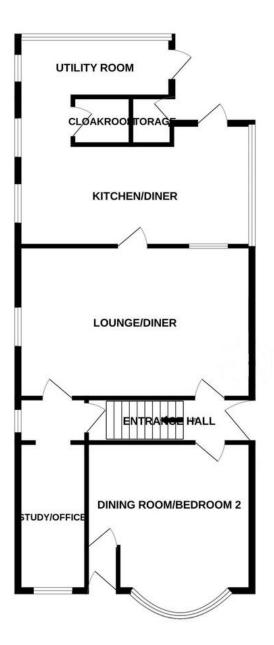

### **MEASUREMENTS**

## Entrance Hallway

Reception Room/Bedroom Five  $4.7m \times 4.1m (15' 5" \times 13' 5")$ 

Porch

Access to study/office

Kitchen/Diner

6.02m x 3.4m (19' 9" x 11' 2")

Cloak room

1.35m x 1.02m (4' 5" x 3' 4")

Utility Room

3.12m x 1.4m (10' 3" x 4' 7")

First Floor Landing

Study/Office

3.78m x 1.68m (12' 5" x 5' 6")

Lounge/Diner

5.92m x 3.68m (19' 5" x 12' 1")

Master Bedroom

3.9m x 3.45m (12' 10" x 11' 4")

Bedroom Two

3.94m x 2.64m (12' 11" x 8' 8")

Bedroom Three

2.82m x 2.29m (9' 3" x 7' 6")

Bedroom Four

2.67m x 2.29m (8' 9" x 7' 6")

Bathroom

2.77m x 2.03m (9' 1" x 6' 8") Separate Cloakroom Front of Property Rear Garden

**GROUND FLOOR** 

1ST FLOOR