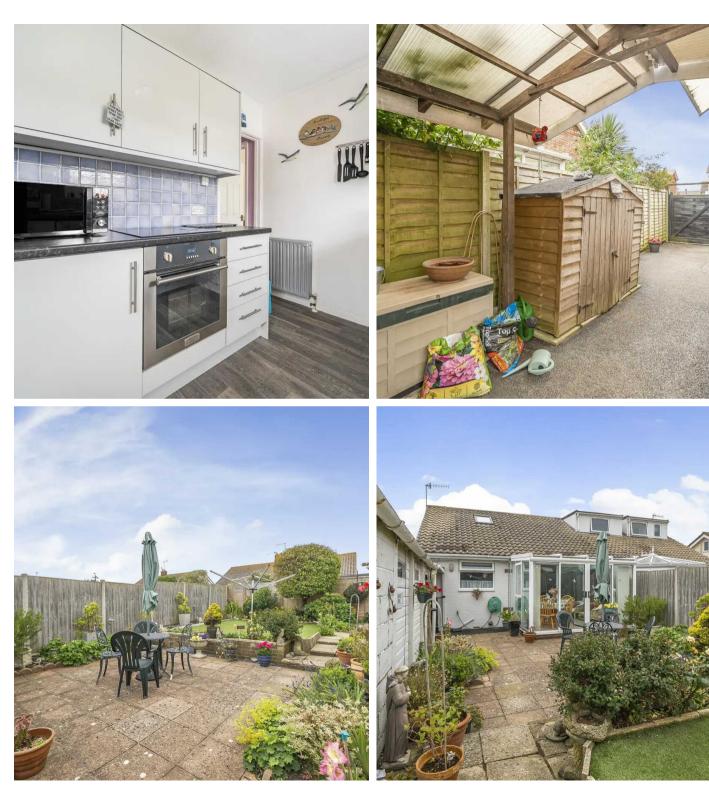

The living room, offering ample natural light and a homely ambience opens through to the conservatory which further enhances the living space, providing a versatile area that can be utilised to suit individual needs and preferences. The kitchen features modern fixtures and fittings, providing a functional space for culinary enthusiasts to prepare and enjoy meals. With gas central heating and double glazing throughout, residents can enjoy a comfortable environment all year round.

This property also benefits from a driveway providing off road parking for 2-3 cars (part of which can be found behind double wooden gates and detached single garage, currently utilised as a workshop. This additional space offers versatility and convenience, catering to a variety of storage or hobby requirements. A loft room, accessed via a pull-down ladder, provides even more potential for storage making this property truly adaptable to the needs of its occupants.

Council Tax band: C

Tenure: Freehold

EPC Energy Efficiency Rating: D

EPC Environmental Impact Rating: E

- Semi detached bungalow with 2 bedrooms
- Locate in close proximity to the beach and bus route
- Living room and conservatory
- Kitchen
- Gas central heating and double glazing
- Driveway & detached garage (currently used as a workshop)
- Loft room (accessed via a pull down ladder)