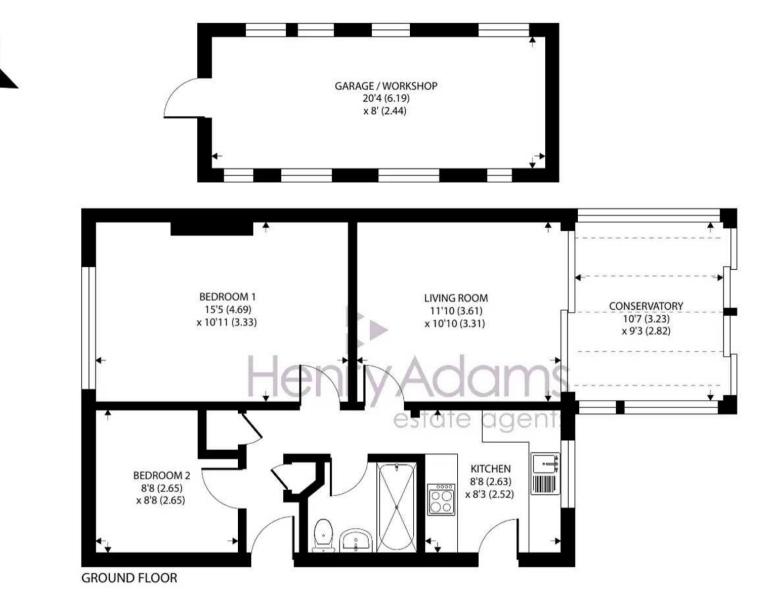

This property also benefits from a driveway providing off road parking for 2-3 cars (part of which can be found behind double wooden gates and detached single garage, currently utilised as a workshop. This additional space offers versatility and convenience, catering to a variety of storage or hobby requirements. A loft room, accessed via a pull-down ladder, provides even more potential for storage making this property truly adaptable to the needs of its occupants.

Council Tax: C, Freehold, EPC Rating: D

Approximate Area = 677 sq ft / 62.8 sq m Outbuilding = 163 sq ft / 15.1 sq m Total = 840 sq ft / 77.9 sq m For identification only - Not to scale

2