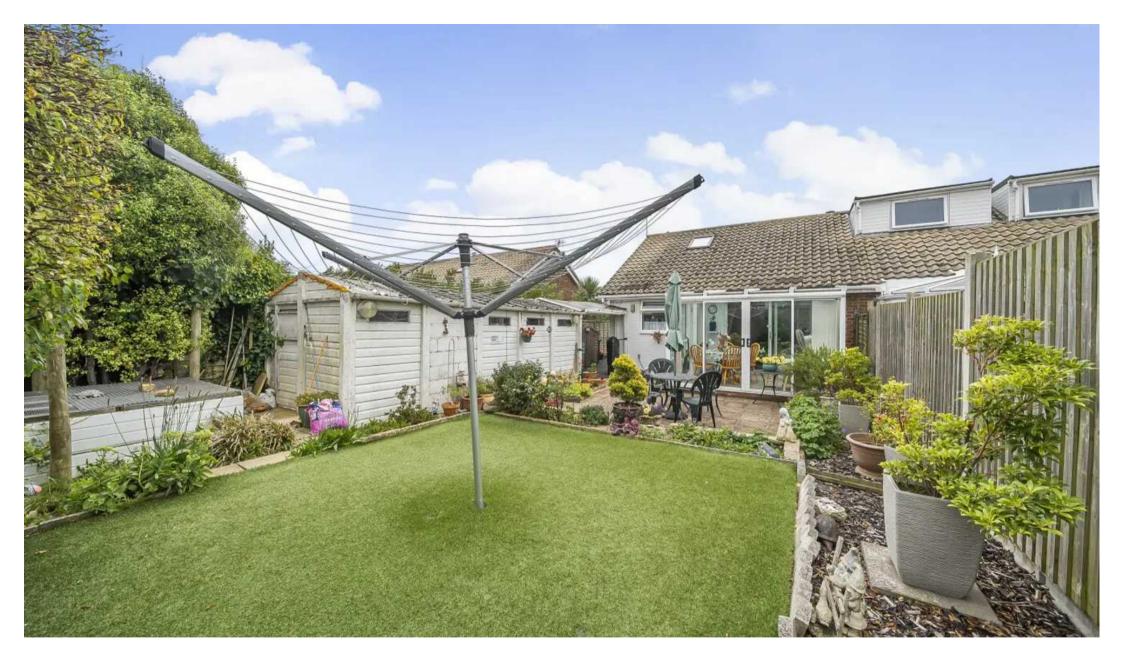

The living room, offering ample natural light and a homely ambience opens through to the conservatory which further enhances the living space, providing a versatile area that can be utilised to suit individual needs and preferences. The kitchen features modern fixtures and fittings, providing a functional space for culinary enthusiasts to prepare and enjoy meals. With gas central heating and double glazing throughout, residents can enjoy a comfortable environment all year round.

This property also benefits from a driveway providing off road parking for 2-3 cars (part of which can be found behind double wooden gates and detached single garage, currently utilised as a workshop. This additional space offers versatility and convenience, catering to a variety of storage or hobby requirements. A loft room, accessed via a pull-down ladder, provides even more potential for storage making this property truly adaptable to the needs of its occupants.