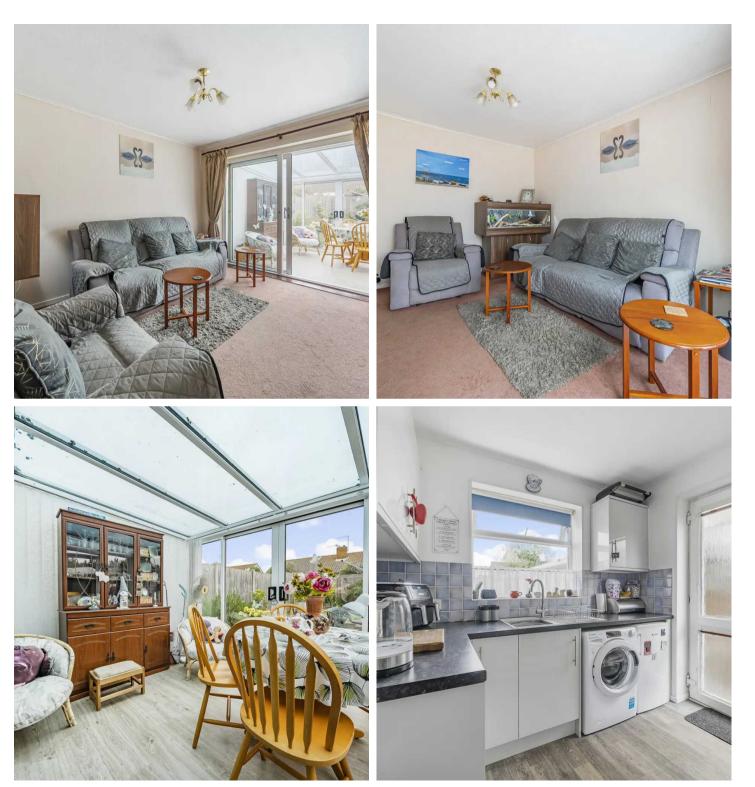

The living room, offering ample natural light and a homely ambience opens through to the conservatory which further enhances the living space, providing a versatile area that can be utilised to suit individual needs and preferences. The kitchen features modern fixtures and fittings, providing a functional space for culinary enthusiasts to prepare and enjoy meals. With gas central heating and double glazing throughout, residents can enjoy a comfortable environment all year round.