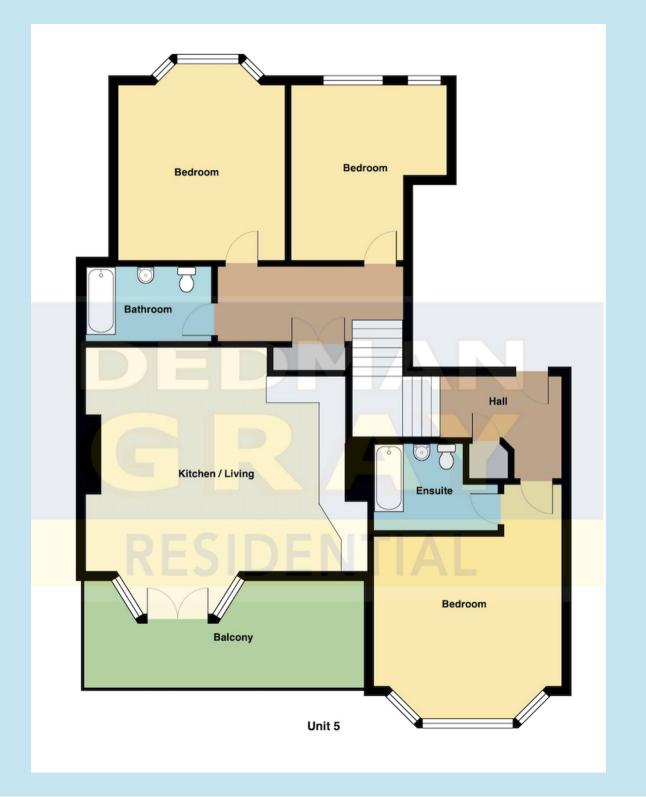

Tenure: Share of Freehold

- Restored Edwardian detached iconic landmark (former Beecroft Art Gallery)
- 1st Floor 3 bed apartment
- 9 Luxury Victorian style 2 & 3 bedroom apartments
- Kitchen/Living/Dining with Mark James bespoke fitted kitchen
- Walnut engineered flooring with underfloor heating
- Chatsworth & Grohe bathroom suites
- Balcony with superb views
- Lift to all floors
- Share of Freehold
- Parking for 1 car

#### **Entrance Hall**

Hallway with split level landing giving access to rooms. Walnut engineered flooring with underfloor heating, Victorian style wood panelling, dado rail, coving to smooth plastered ceiling with downlighters, built in double cupboard.

# Kitchen/Dining/Living

Double glazed doors with windows to side giving access to the large south facing balcony for its excellent estuary views. The bespoke Mark James kitchen features an Edwardian style hand painted Ash door on a walnut effect cabinet, decorative pilasters, dentil rail and cornice, a white quartz worktop with inset Rangemaster Belfast butler sink with Perrin & Rowe tap, built in NEFF appliances which include hob with extractor fan over and separate oven, integrated fridge/freezer, walnut engineered flooring with underfloor heating, ornate coving to smooth plastered ceiling with downlighters.

#### Bedroom 1

Hardwood double glazed sash window to front with superb sea views, new carpets with underfloor heating, ornate coving to smooth plastered ceiling with ceiling rose and door leading to:

## **Luxury En Suite Shower Room**

Luxury suite comprising of a shower cubicle with rainfall shower over, vanity unit with mixer taps, low flush WC, smooth plastered ceiling with downlighters and tiled floor with underfloor heating.

### Bedroom 2

Hardwood double glazed bay sash windows to rear, new carpet with underfloor heating, ornate coving to smooth plastered ceiling with downlighters.

## Bedroom 3

Hardwood double glazed sash windows to rear, new carpet with underfloor heating, ornate coving to smooth plastered ceiling with downlighters.

# **Luxury Bathroom**

This elegant luxury bathroom has a free-standing roll top slipper bath with mixer taps and shower attachment, vanity unit with mixer taps, low flush WC, half tiled walls, large circular LED wall mounted mirror, white diamond mosaic flooring.

# Balcony

South facing balcony with superb estuary views leading from the lounge/kitchen/diner.