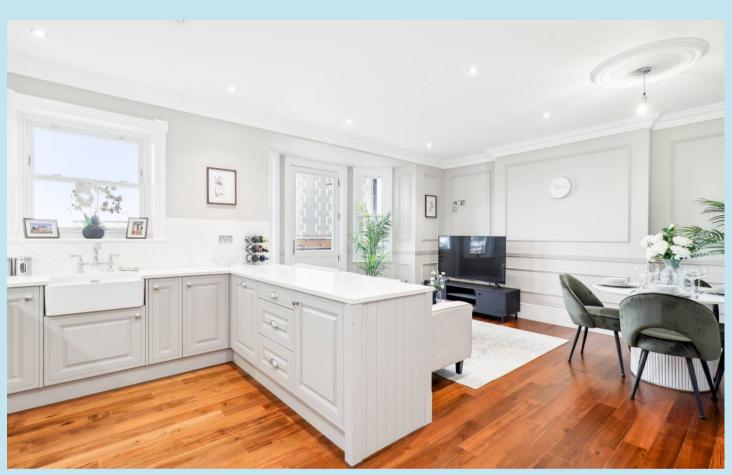

# Kitchen/Dining/Living

Double glazed doors with windows to side giving access to the large south facing balcony for its excellent estuary views. The bespoke Mark James kitchen features an Edwardian style hand painted Ash door on a walnut effect cabinet, decorative pilasters, dentil rail and cornice, a white quartz worktop with inset Rangemaster Belfast butler sink with Perrin & Rowe tap, built in NEFF appliances which include hob with extractor fan over and separate oven, integrated fridge/freezer, walnut engineered flooring with underfloor heating, ornate coving to smooth plastered ceiling with downlighters.