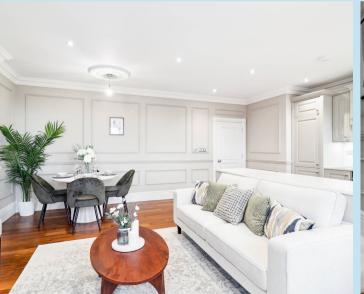

# Kitchen/Dining/Living

Double glazed doors with windows to side giving access to the large south facing balcony for its excellent estuary views. The bespoke Mark James kitchen features an Edwardian style hand painted Ash door on a walnut effect cabinet, decorative pilasters, dentil rail and cornice, a white quartz worktop with inset Rangemaster Belfast butler sink with Perrin & Rowe tap, built in NEFF appliances which include hob with extractor fan over and separate oven, integrated fridge/freezer, walnut engineered flooring with underfloor heating, ornate coving to smooth plastered ceiling with downlighters.