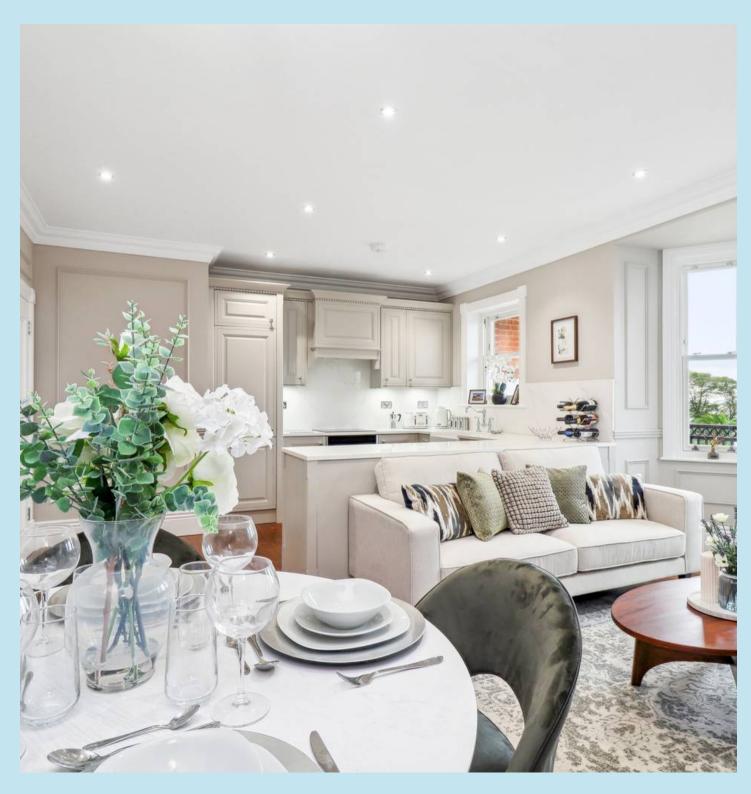

# Kitchen/Dining/Living

Double glazed doors with windows to side giving access to the large south facing balcony for its excellent estuary views. The bespoke Mark James kitchen features an Edwardian style hand painted Ash door on a walnut effect cabinet, decorative pilasters, dentil rail and cornice, a white quartz worktop with inset Rangemaster Belfast butler sink with Perrin & Rowe tap, built in NEFF appliances which include hob with extractor fan over and separate oven, integrated fridge/freezer, walnut engineered flooring with underfloor heating, ornate coving to smooth plastered ceiling with downlighters.