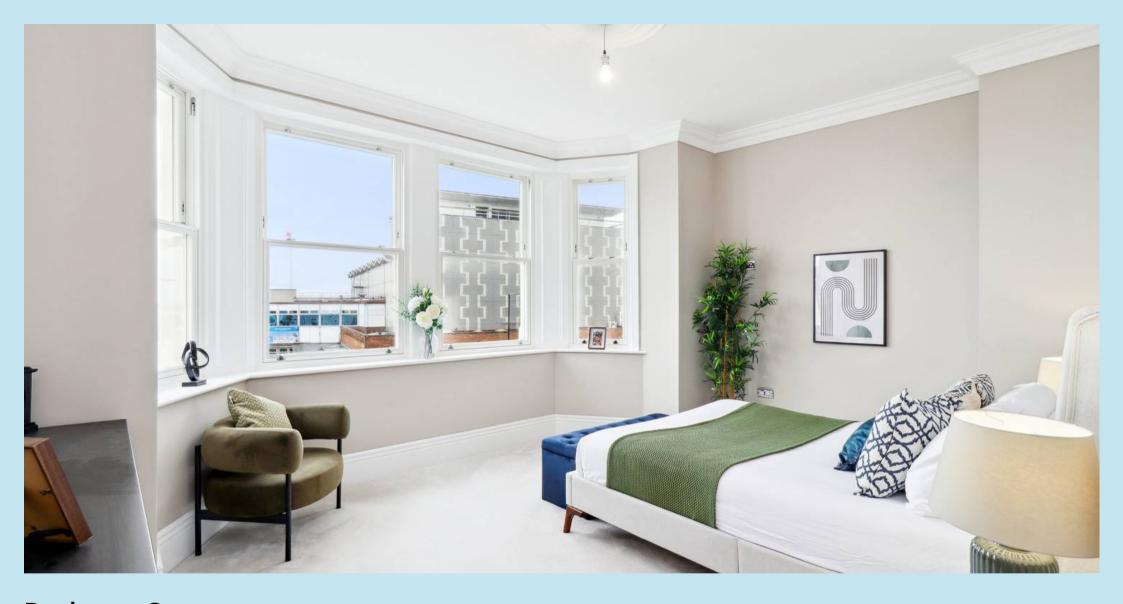

#### Bedroom 1

Hardwood double glazed sash window to front with superb sea views, new carpets with underfloor heating, ornate coving to smooth plastered ceiling with ceiling rose and door leading to: