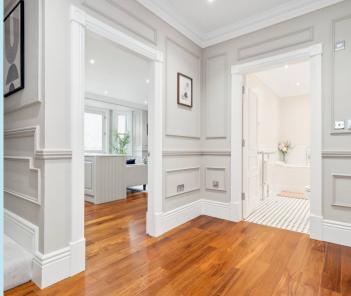

#### **Entrance**

Entrance via double doors which leads to the grand entrance hall which has stairs and lift that lead to all floors. Black timber bespoke entrance door with polished chrome furnishings which enters into:

#### **Entrance Hall**

Hallway with split level landing giving access to rooms. Walnut engineered flooring with underfloor heating, Victorian style wood panelling, dado rail, coving to smooth plastered ceiling with downlighters, built in double cupboard.