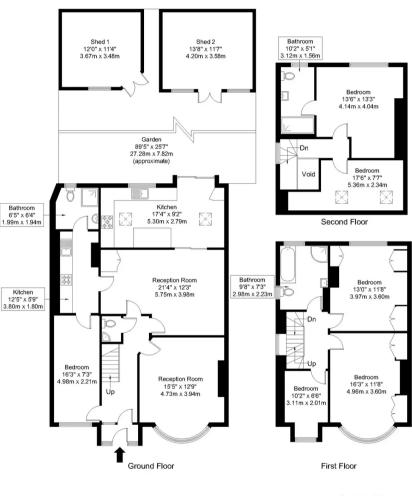

## **Greenford Road, HA1 3QH**

Approx Gross Internal Area = 176.7 sq m / 1902 sq ft
Garden = 205.8 sq m / 2215 sq ft
Shed 1 = 12.4 sq m / 133 sq ft
Shed 2 = 15 sq m / 161 sq ft
Total = 409.9 sq m / 4412 sq ft

Ref:

Copyright B L E U P L A N

The Floor plan is not to scale and measurements and areas shown are approximate and therefore should be used for illustrative purposes only. The plan has been prepared in accordance with the RICS code of Measuring Practice and whilst we have confidence in the information produced it must not be relied on. Maximum lengths and widths are represented on the floor plan. If there is any aspect of particular importance, you should carry out or commission your own inspection of the property.