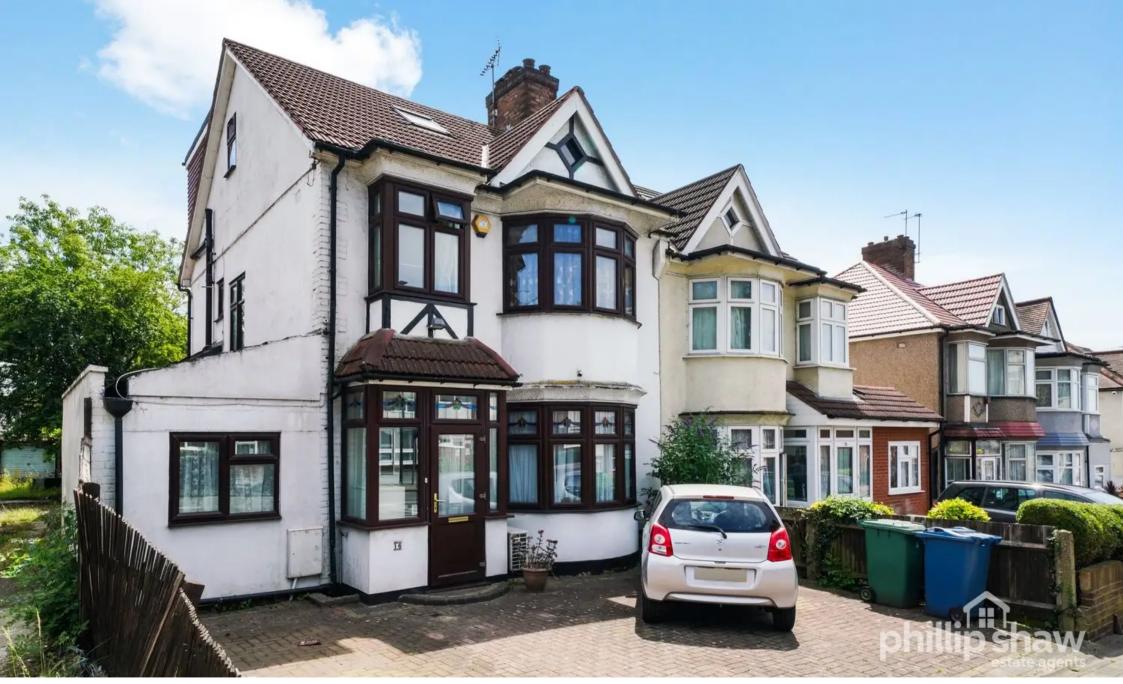

16 Greenford Road, Harrow

Guide Price **£838,000** 

## 16 Greenford Road

Harrow, Harrow

Exquisite 5-bed semi-detached house with contemporary elegance. Features 2 receptions, large kitchen with skylight, garden with decked patio, 2 summer houses. Self-contained annexe, driveway for 3 cars. Close to transport links and top schools.

Council Tax band: E

Tenure: Freehold

EPC Energy Efficiency Rating: D

EPC Environmental Impact Rating: D

• Five Bed House with Self-Contained Annex