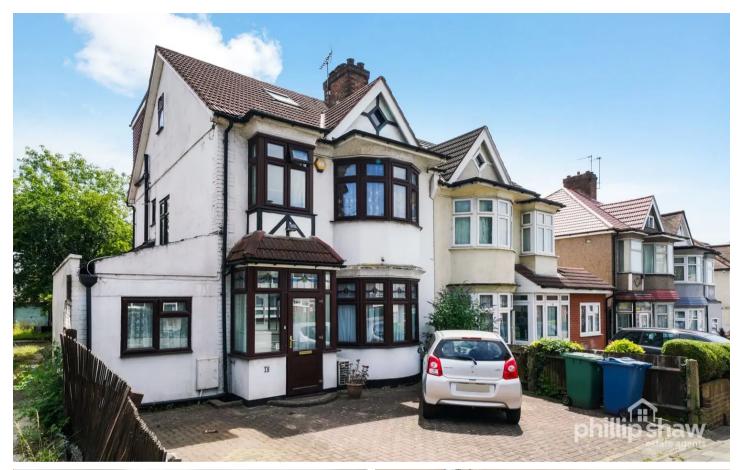

16 Greenford Road, Harrow

Guide Price **£838,000** 

## 16 Greenford Road

Harrow, Harrow

Exquisite 5-bed semi-detached house with contemporary elegance. Features 2 receptions, large kitchen with skylight, garden with decked patio, 2 summer houses. Self-contained annexe, driveway for 3 cars. Close to transport links and top schools.

Council Tax band: E

Tenure: Freehold

EPC Energy Efficiency Rating: D

EPC Environmental Impact Rating: D

• Five Bed House with Self-Contained Annex