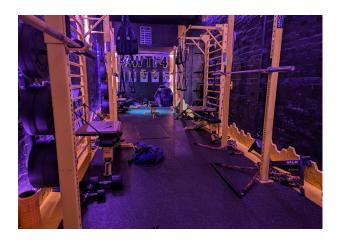

## Description

Ground Floor units formed of a one converted garage unit, and a converted shipping container unit, currently in use as a gym, which offer some trendy spaces that may suit a variety of uses.