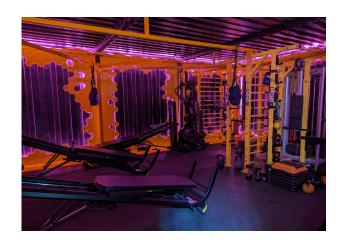

## Description

Ground Floor units formed of a one converted garage unit, and a converted shipping container unit, currently in use as a gym, which offer some trendy spaces that may suit a variety of uses.