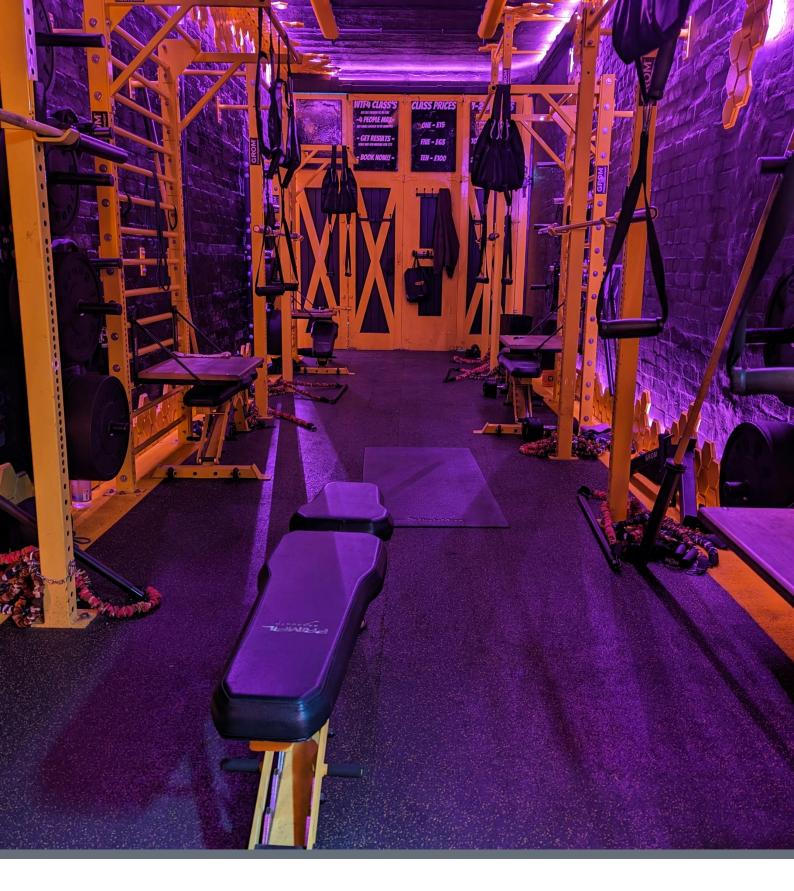

## Description

Ground Floor units formed of a one converted garage unit, and a converted shipping container unit, currently in use as a gym, which offer some trendy spaces that may suit a variety of uses.