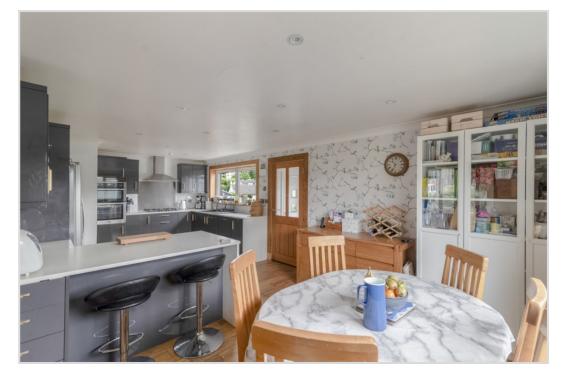

## 27 OCHILVIEW GARDENS, CRIEFF, PH7 3EW

An extremely well presented modernised four bedroom detached bungalow located in a highly desirable residential area of Crieff. Ochilview Gardens is a well established area, within easy reach of the town centre, Kenmore offers attractive landscaped gardens to the front and side with off-street parking for several vehicles. The layout comprises; L-shaped HALL with built-in storage, large dual aspect LOUNGE with square bay window & patio doors leading onto decking, beautiful DINING KITCHEN, UTILITY ROOM to the rear, family BATHROOM & 4 DOUBLE BEDROOMS with Jack & Jill en-suite. The property is warmed by gas central heating and is double glazed throughout.