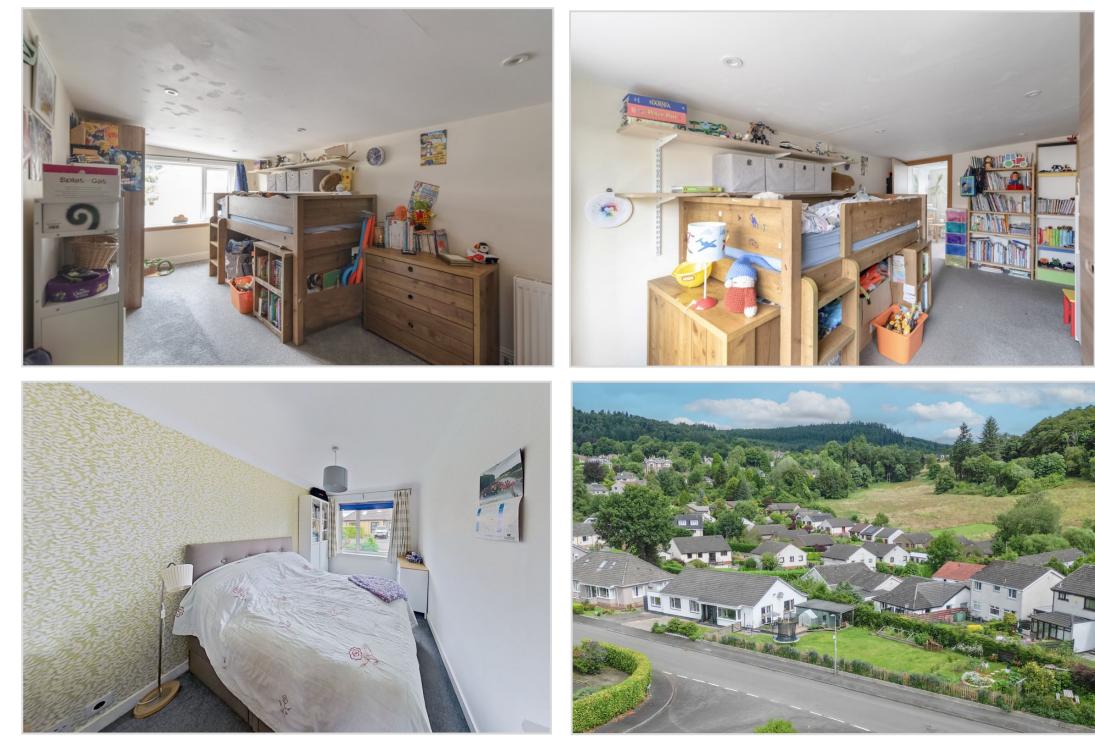

The property benefits from attractive gardens, the front with a sizeable area of lawn, timber decking, well stocked flower beds & vegetable patch. A tarmac driveway is located to the side with gated access to the fully enclosed rear garden, laid with paviour slabs and fully insulated outbuilding/workshop. A notable feature of Kenmore is the extensive storage area under the property and can be accessed by a small doorway located to the side of the property.