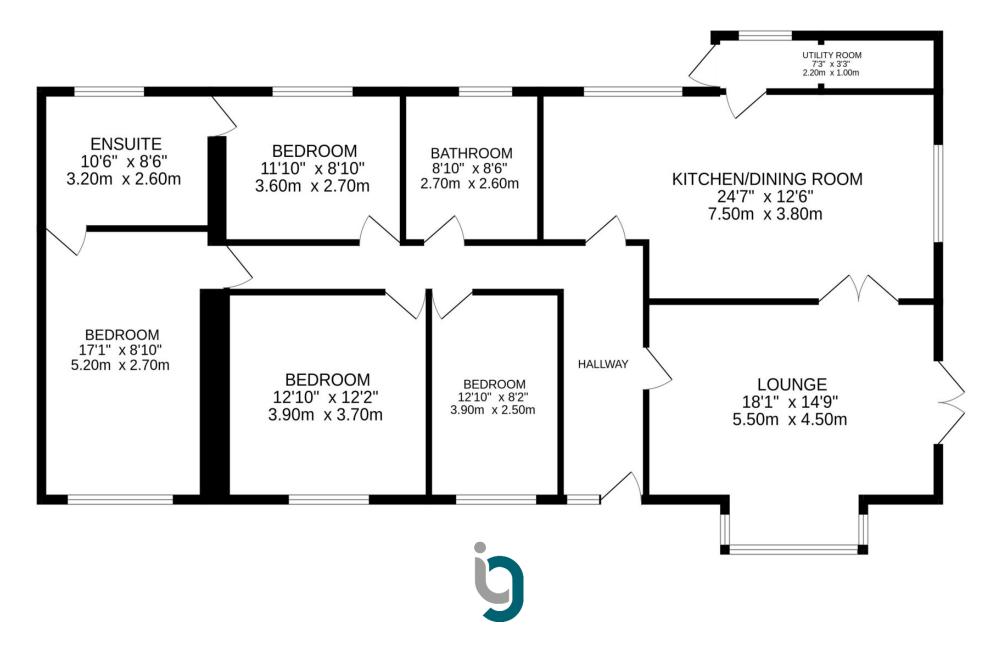

## 27 OCHILVIEW GARDENS, CRIEFF, PH7 3EW

An extremely well presented modernised four bedroom detached bungalow located in a highly desirable residential area of Crieff. Ochilview Gardens is a well established area, within easy reach of the town centre, Kenmore offers attractive landscaped gardens to the front and side with off-street parking for several vehicles. The layout comprises; L-shaped HALL with built-in storage, large dual aspect LOUNGE with square bay window & patio doors leading onto decking, beautiful DINING KITCHEN, UTILITY ROOM to the rear, family BATHROOM & 4 DOUBLE BEDROOMS with Jack & Jill en-suite. The property is warmed by gas central heating and is double glazed throughout.