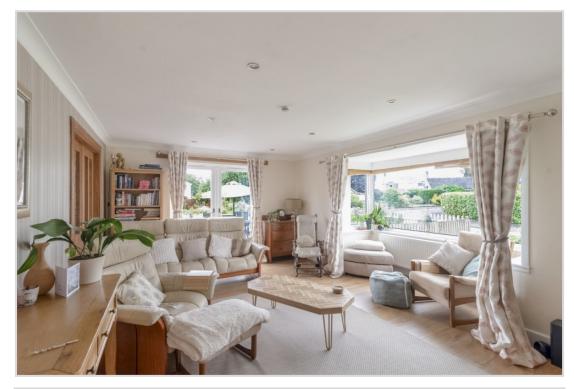

## 27 OCHILVIEW GARDENS, CRIEFF, PH7 3EW

An extremely well presented modernised four bedroom detached bungalow located in a highly desirable residential area of Crieff. Ochilview Gardens is a well established area, within easy reach of the town centre, Kenmore offers attractive landscaped gardens to the front and side with off-street parking for several vehicles. The layout comprises; L-shaped HALL with built-in storage, large dual aspect LOUNGE with square bay window & patio doors leading onto decking, beautiful DINING KITCHEN, UTILITY ROOM to the rear, family BATHROOM & 4 DOUBLE BEDROOMS with Jack & Jill en-suite. The property is warmed by gas central heating and is double glazed throughout.