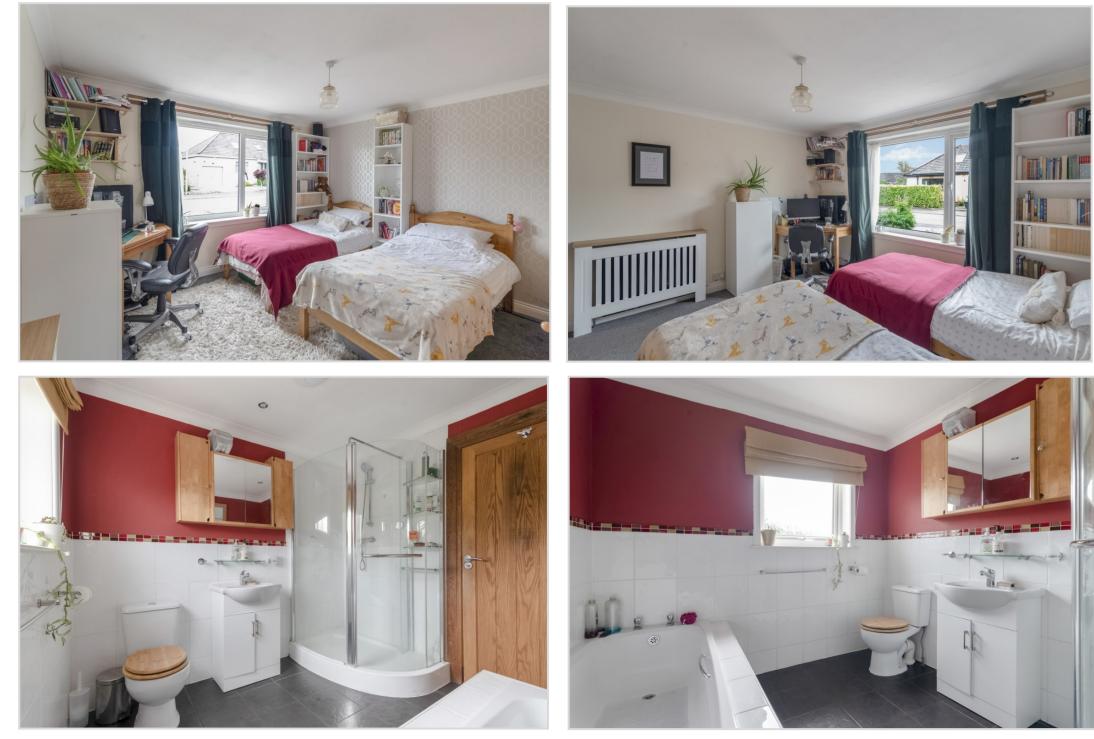

## 27 OCHILVIEW GARDENS, CRIEFF, PH7 3EW

An extremely well presented modernised four bedroom detached bungalow located in a highly desirable residential area of Crieff. Ochilview Gardens is a well established area, within easy reach of the town centre, Kenmore offers attractive landscaped gardens to the front and side with off-street parking for several vehicles. The layout comprises; L-shaped HALL with built-in storage, large dual aspect LOUNGE with square bay window & patio doors leading onto decking, beautiful DINING KITCHEN, UTILITY ROOM to the rear, family BATHROOM & 4 DOUBLE BEDROOMS with Jack & Jill en-suite. The property is warmed by gas central heating and is double glazed throughout.