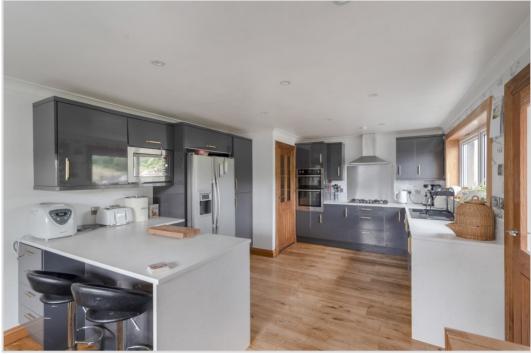

## 27 OCHILVIEW GARDENS, CRIEFF, PH7 3EW

An extremely well presented modernised four bedroom detached bungalow located in a highly desirable residential area of Crieff. Ochilview Gardens is a well established area, within easy reach of the town centre, Kenmore offers attractive landscaped gardens to the front and side with off-street parking for several vehicles. The layout comprises; L-shaped HALL with built-in storage, large dual aspect LOUNGE with square bay window & patio doors leading onto decking, beautiful DINING KITCHEN, UTILITY ROOM to the rear, family BATHROOM & 4 DOUBLE BEDROOMS with Jack & Jill en-suite. The property is warmed by gas central heating and is double glazed throughout.