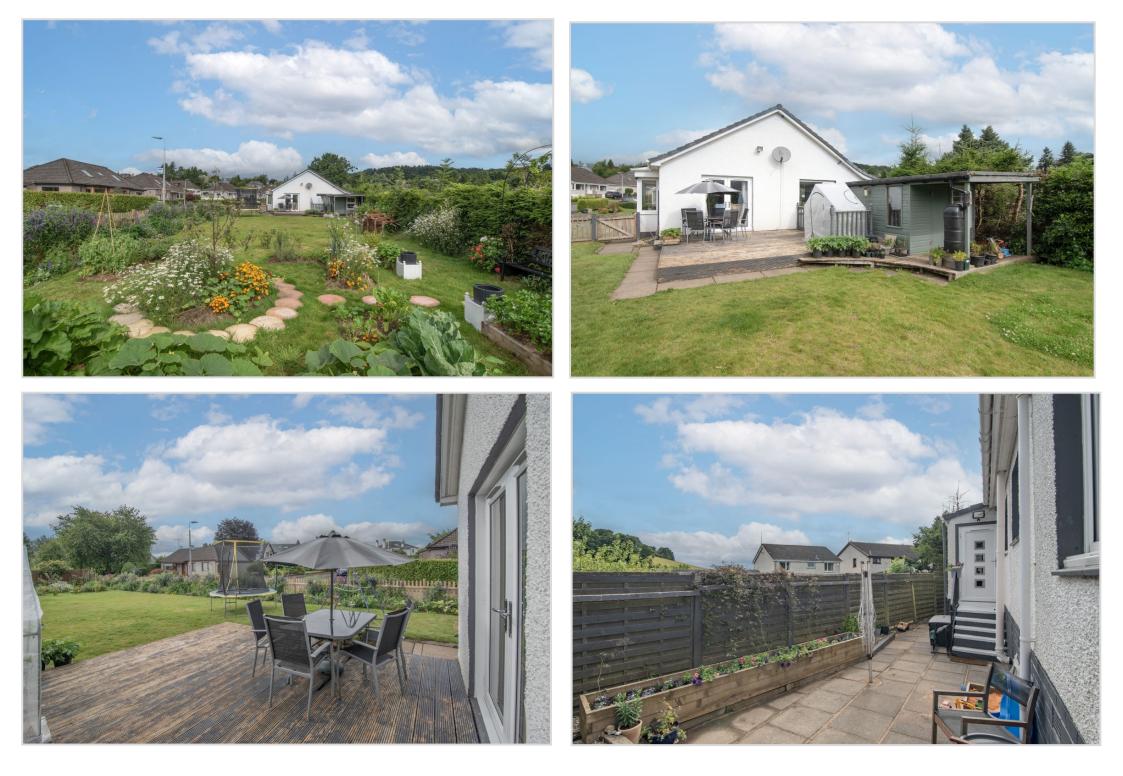

The property benefits from attractive gardens, the front with a sizeable area of lawn, timber decking, well stocked flower beds & vegetable patch. A tarmac driveway is located to the side with gated access to the fully enclosed rear garden, laid with paviour slabs and fully insulated outbuilding/workshop. A notable feature of Kenmore is the extensive storage area under the property and can be accessed by a small doorway located to the side of the property.