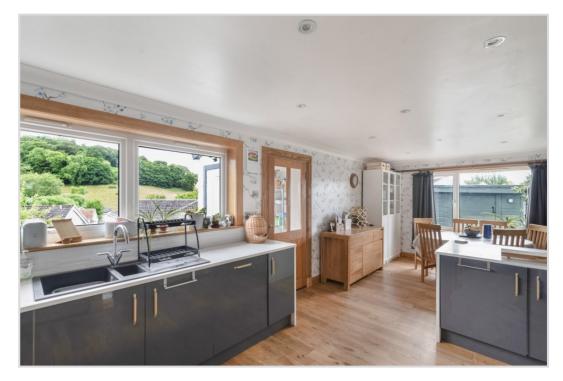

## 27 OCHILVIEW GARDENS, CRIEFF, PH7 3EW

An extremely well presented modernised four bedroom detached bungalow located in a highly desirable residential area of Crieff. Ochilview Gardens is a well established area, within easy reach of the town centre, Kenmore offers attractive landscaped gardens to the front and side with off-street parking for several vehicles. The layout comprises; L-shaped HALL with built-in storage, large dual aspect LOUNGE with square bay window & patio doors leading onto decking, beautiful DINING KITCHEN, UTILITY ROOM to the rear, family BATHROOM & 4 DOUBLE BEDROOMS with Jack & Jill en-suite. The property is warmed by gas central heating and is double glazed throughout.