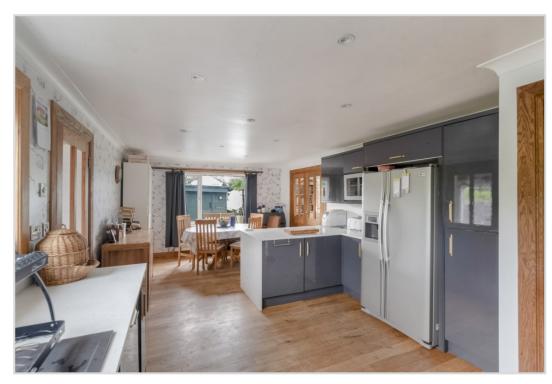

## 27 OCHILVIEW GARDENS, CRIEFF, PH7 3EW

An extremely well presented modernised four bedroom detached bungalow located in a highly desirable residential area of Crieff. Ochilview Gardens is a well established area, within easy reach of the town centre, Kenmore offers attractive landscaped gardens to the front and side with off-street parking for several vehicles. The layout comprises; L-shaped HALL with built-in storage, large dual aspect LOUNGE with square bay window & patio doors leading onto decking, beautiful DINING KITCHEN, UTILITY ROOM to the rear, family BATHROOM & 4 DOUBLE BEDROOMS with Jack & Jill en-suite. The property is warmed by gas central heating and is double glazed throughout.