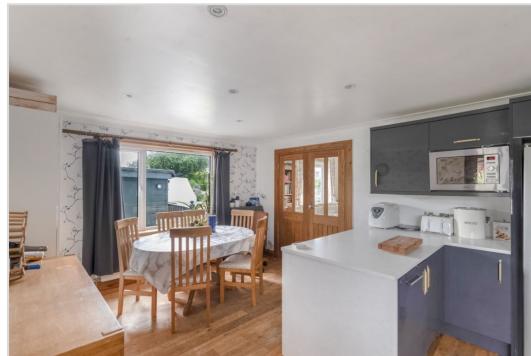

## 27 OCHILVIEW GARDENS, CRIEFF, PH7 3EW

An extremely well presented modernised four bedroom detached bungalow located in a highly desirable residential area of Crieff. Ochilview Gardens is a well established area, within easy reach of the town centre, Kenmore offers attractive landscaped gardens to the front and side with off-street parking for several vehicles. The layout comprises; L-shaped HALL with built-in storage, large dual aspect LOUNGE with square bay window & patio doors leading onto decking, beautiful DINING KITCHEN, UTILITY ROOM to the rear, family BATHROOM & 4 DOUBLE BEDROOMS with Jack & Jill en-suite. The property is warmed by gas central heating and is double glazed throughout.