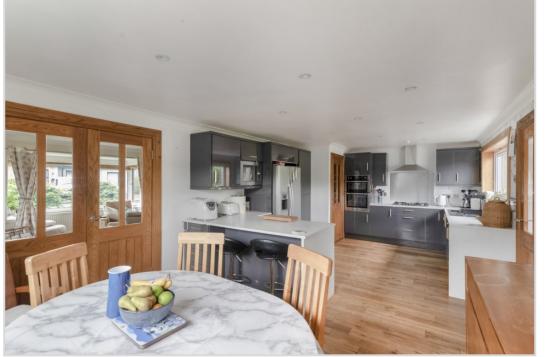

## 27 OCHILVIEW GARDENS, CRIEFF, PH7 3EW

An extremely well presented modernised four bedroom detached bungalow located in a highly desirable residential area of Crieff. Ochilview Gardens is a well established area, within easy reach of the town centre, Kenmore offers attractive landscaped gardens to the front and side with off-street parking for several vehicles. The layout comprises; L-shaped HALL with built-in storage, large dual aspect LOUNGE with square bay window & patio doors leading onto decking, beautiful DINING KITCHEN, UTILITY ROOM to the rear, family BATHROOM & 4 DOUBLE BEDROOMS with Jack & Jill en-suite. The property is warmed by gas central heating and is double glazed throughout.