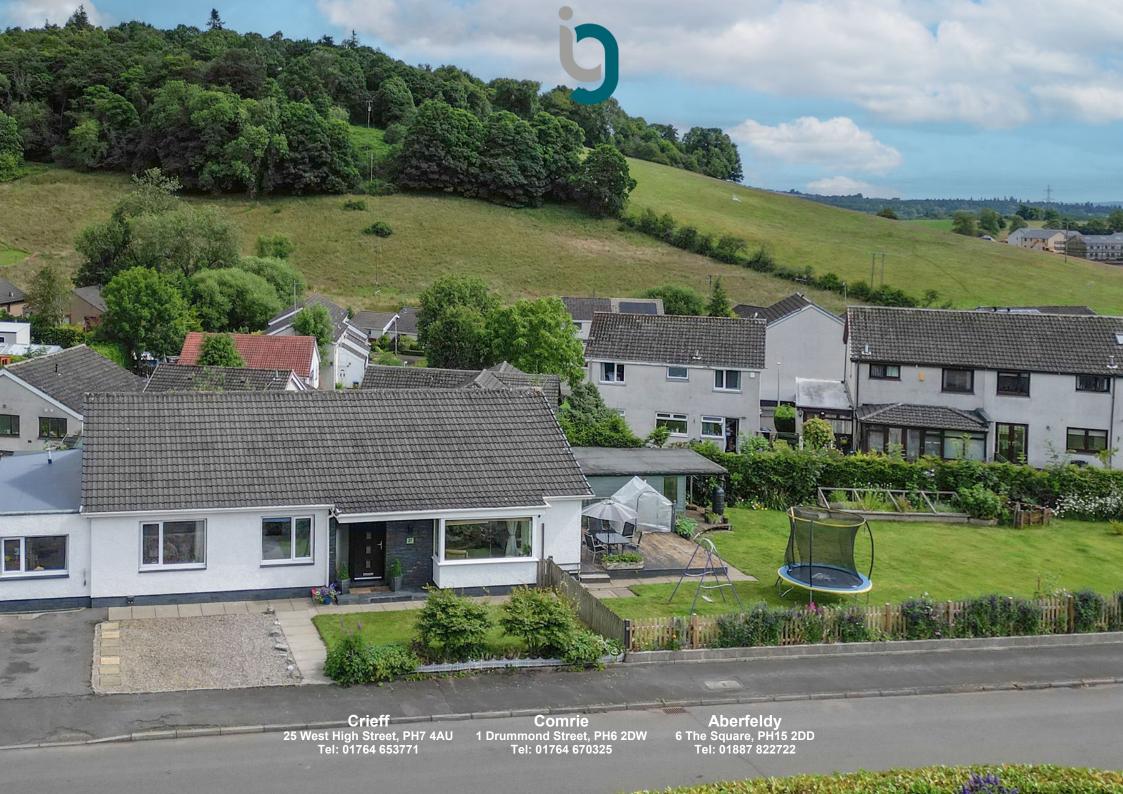

## 27 OCHILVIEW GARDENS, CRIEFF, PH7 3EW

An extremely well presented modernised four bedroom detached bungalow located in a highly desirable residential area of Crieff. Ochilview Gardens is a well established area, within easy reach of the town centre, Kenmore offers attractive landscaped gardens to the front and side with off-street parking for several vehicles. The layout comprises; L-shaped HALL with built-in storage, large dual aspect LOUNGE with square bay window & patio doors leading onto decking, beautiful DINING KITCHEN, UTILITY ROOM to the rear, family BATHROOM & 4 DOUBLE BEDROOMS with Jack & Jill en-suite. The property is warmed by gas central heating and is double glazed throughout.

The property benefits from attractive gardens, the front with a sizeable area of lawn, timber decking, well stocked flower beds & vegetable patch. A tarmac driveway is located to the side with gated access to the fully enclosed rear garden, laid with paviour slabs and fully insulated outbuilding/workshop. A notable feature of Kenmore is the extensive storage area under the property and can be accessed by a small doorway located to the side of the property.