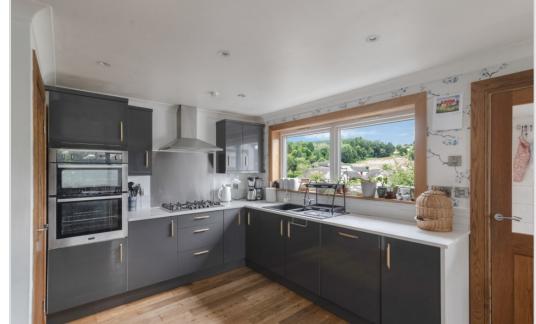

## 27 OCHILVIEW GARDENS, CRIEFF, PH7 3EW

An extremely well presented modernised four bedroom detached bungalow located in a highly desirable residential area of Crieff. Ochilview Gardens is a well established area, within easy reach of the town centre, Kenmore offers attractive landscaped gardens to the front and side with off-street parking for several vehicles. The layout comprises; L-shaped HALL with built-in storage, large dual aspect LOUNGE with square bay window & patio doors leading onto decking, beautiful DINING KITCHEN, UTILITY ROOM to the rear, family BATHROOM & 4 DOUBLE BEDROOMS with Jack & Jill en-suite. The property is warmed by gas central heating and is double glazed throughout.