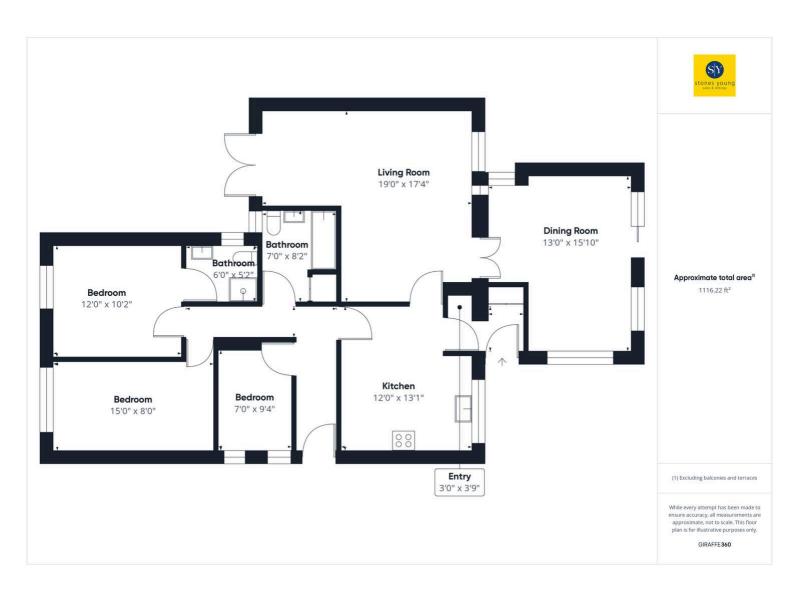

Council Tax band: D

Tenure: Leasehold

EPC Energy Efficiency Rating: D

EPC Environmental Impact Rating: D

Step inside through the welcoming entrance hall you'll be impressed with the high quality finish, tasteful decor, vast space and versatility on offer. Set above this quiet cul de sac, enjoy the panoramic views from the lounge and dining room, or soak in the evening sun from the balcony. This spacious home boasts two reception rooms, a stunning kitchen with a breakfast bar, and a master bedroom with a luxurious en suite. Two further well proportioned bedrooms and family bathroom complete the internal accommodation.

Step outside into the private split-level garden at the rear of the property, where peace awaits. Perfect for relaxing or entertaining, this immaculate outside space provides a seamless extension of the living space within given the expansive patio and impeccably maintained gardens. Parking for several vehicles is available on the open drive or in the double garage, complete with power and lighting.