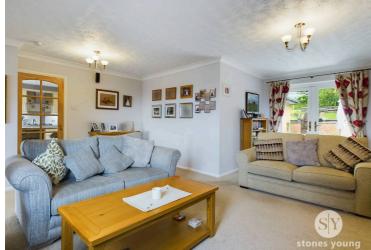

## Lounge

Carpet flooring, gas fire with lime stone surround, double doors into dining room, ceiling coving, uPVC double glazed window and french doors into garden. Panel radiator, TV point.

## **Dining Room**

Laminate flooring, ceiling coving, uPVC double glazed patio doors with balcony, uPVC double glazed windows X3, panel radiator TV.