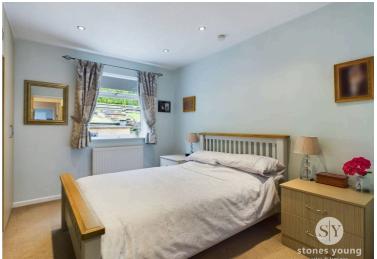

#### Bedroom 1

Carpet flooring, fitted furniture, ceiling spots, uPVC window, panel radiator

#### Bedroom 2

Carpet flooring, uPVC double glazed window, panel radiator.

### Bedroom 3

Carpet flooring, uPVC double glazed window x 2, panel radiator.