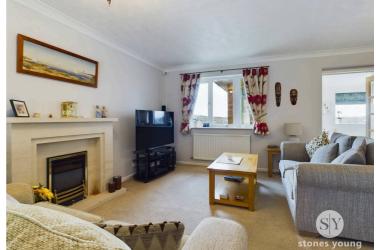

## Lounge

Carpet flooring, gas fire with lime stone surround, double doors into dining room, ceiling coving, uPVC double glazed window and french doors into garden. Panel radiator, TV point.