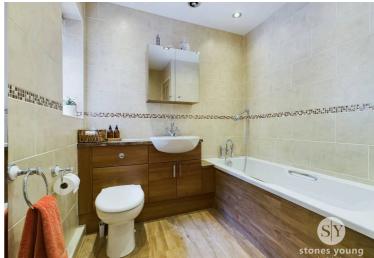

#### **Bathroom**

Three-Piece in white with mixer shower over bath, furniture housing sink and WC, tiled floor to ceiling lino flooring, upvc double glazed frosted window, heated towel radiator, ceiling spots storage cupboard.