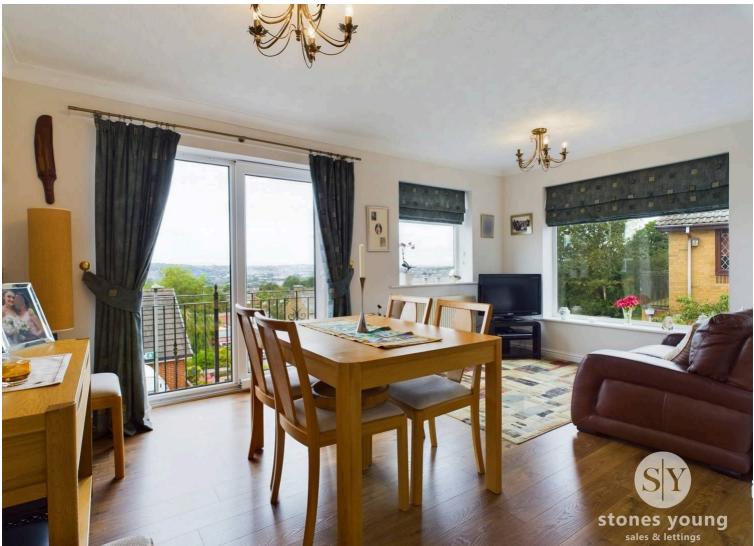

## **Dining Room**

Laminate flooring, ceiling coving, uPVC double glazed patio doors with balcony, uPVC double glazed windows X3, panel radiator TV.