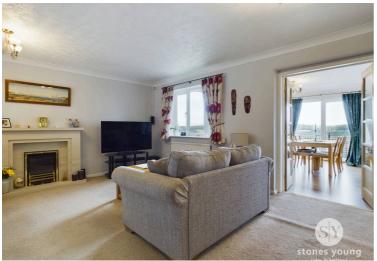

## Lounge

Carpet flooring, gas fire with lime stone surround, double doors into dining room, ceiling coving, uPVC double glazed window and french doors into garden. Panel radiator, TV point.