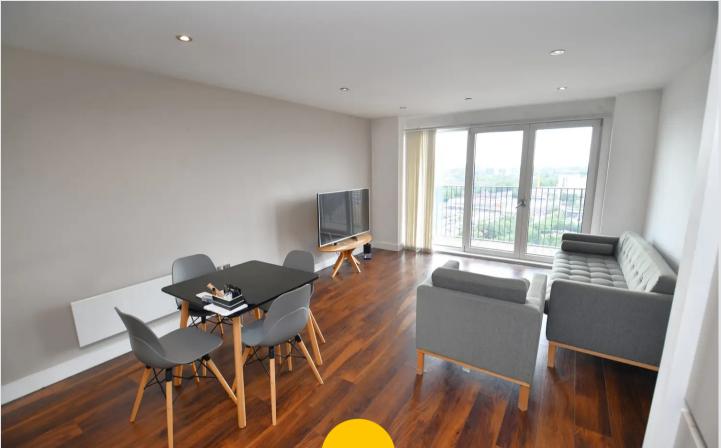

#### **Entrance Hallway**

Featuring ceiling spotlights. Fitted with laminate flooring.

**Open plan living room/kitchen/diner** 18' 7" x 12' 10" (5.66m x 3.92m) Featuring ceiling spotlights, fitted units including integrated hob, oven, fridge freezer, dishwasher. Complete with patio doors. Fitted with laminate flooring.