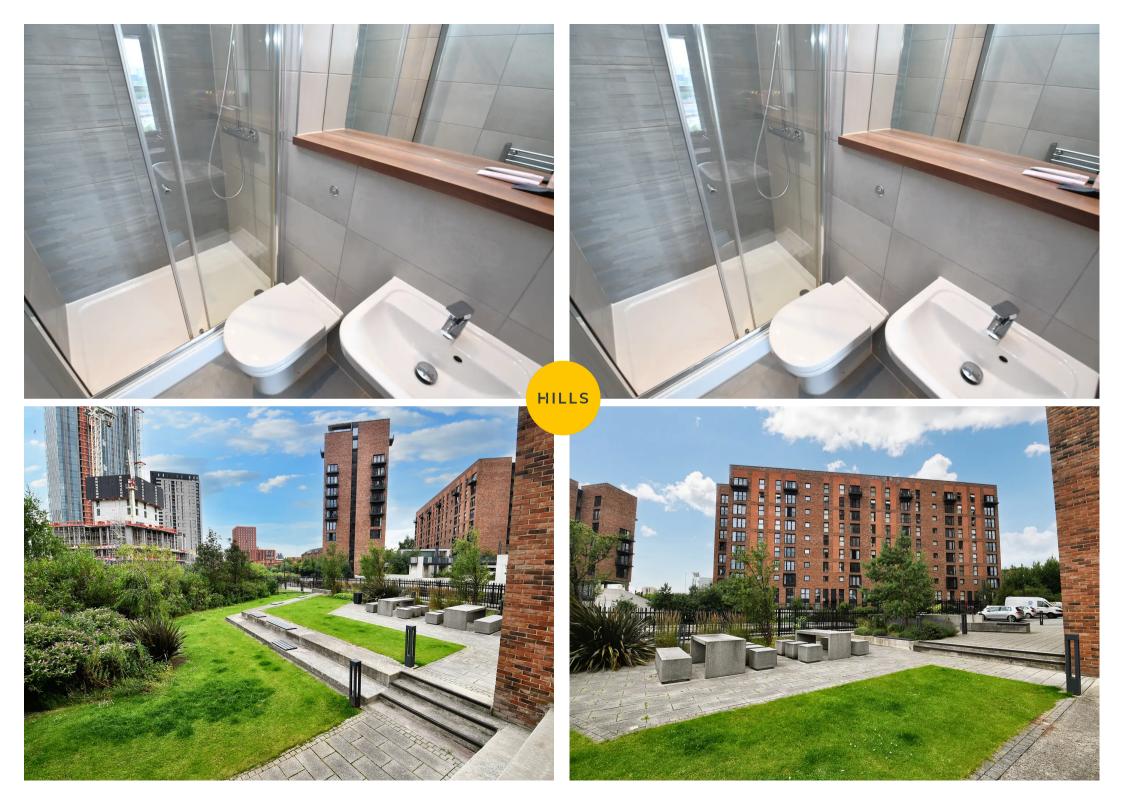

#### Ensuite

6' 9" x 6' 1" (2.07m x 1.86m)

Featuring two piece suite including w/c, shower. Complete with an electric towel rail. Fitted with tiled walls and tiled flooring.

#### 6' 9" x 6' 3" (2.07m x 1.91m)

Featuring three piece suite including, w/c, hand wash basin, bath with a shower overhead. Complete with an electric hand towel rail. Fitted with tiled walls and tiled flooring.

#### External

To the front of the property is a concierge, mail boxes, communal lift, secured fob, intercom access. To the rear and front of the property is communal gardens.