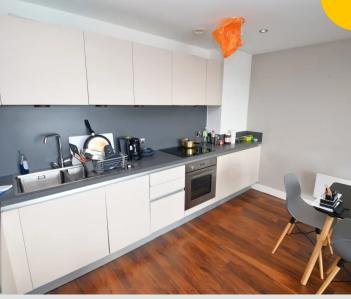

#### **Entrance Hallway**

Featuring ceiling spotlights. Fitted with laminate flooring.

**Open plan living room/kitchen/diner** 18' 7" x 12' 10" (5.66m x 3.92m) Featuring ceiling spotlights, fitted units including integrated hob, oven, fridge freezer, dishwasher. Complete with patio doors. Fitted with laminate flooring.