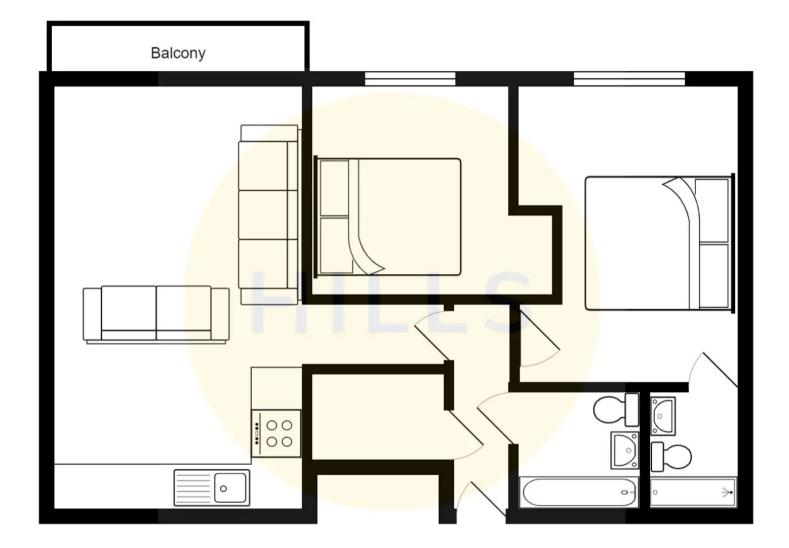

#### **Entrance Hallway**

Featuring ceiling spotlights. Fitted with laminate flooring.

**Open plan living room/kitchen/diner** 18' 7" x 12' 10" (5.66m x 3.92m) Featuring ceiling spotlights, fitted units including integrated hob, oven, fridge freezer, dishwasher. Complete with patio doors. Fitted with laminate flooring.

#### Bedroom One

13' 3" x 11' 2" (4.05m x 3.40m) Featuring ceiling light point, double glazed window, electric radiator. Fitted with carpet flooring.

#### **Bedroom Two**

11' 1" x 9' 2" (3.37m x 2.79m) Featuring ceiling light point, double glazed window, electric radiator. Fitted with carpet flooring.

#### **Utility Cupboard**

4' 7" x 4' 4" (1.39m x 1.32m) Featuring ceiling light point. Space for washer. Fitted with laminate flooring.