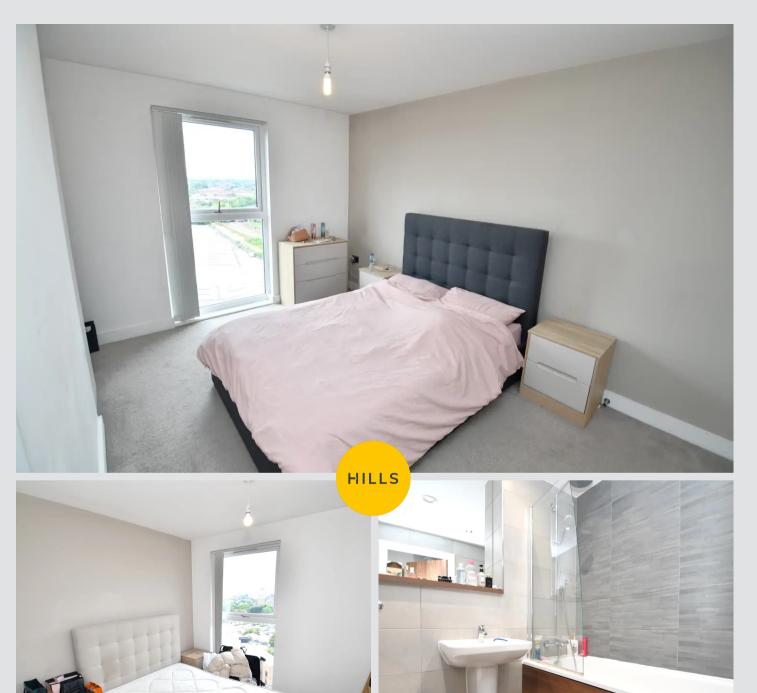

#### Bedroom One

13' 3" x 11' 2" (4.05m x 3.40m) Featuring ceiling light point, double glazed window, electric radiator. Fitted with carpet flooring.

#### Ensuite

6' 9" x 6' 1" (2.07m x 1.86m)

Featuring two piece suite including w/c, shower. Complete with an electric towel rail. Fitted with tiled walls and tiled flooring.

#### **Bedroom Two**

11' 1" x 9' 2" (3.37m x 2.79m) Featuring ceiling light point, double glazed window, electric radiator. Fitted with carpet flooring.

#### 6' 9" x 6' 3" (2.07m x 1.91m)

Featuring three piece suite including, w/c, hand wash basin, bath with a shower overhead. Complete with an electric hand towel rail. Fitted with tiled walls and tiled flooring.