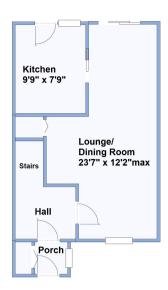

## Accommodation and approximate room sizes:

- Entrance Porch: Storage cupboard
- Hall: Stairs to first floor.
- Lounge/Dining Room: A bright, through room with pleasant outlook. Under-stairs storage cupboard. PVCu oriel bay window. Patio doors to rear garden.
- Kitchen: Range of modern floor and wall cupboards.
  Built-in double oven and hob with extractor fan over.
  Plumbing for washing machine. Space for fridge/freezer.
  Pull out larder cupboard. Cupboard housing Gas warm air central heating boiler.
- Landing: Airing cupboard. Hatch to roof.
- Bedroom 1: Large built-in wardrobe with sliding doors.
  PVCu double-glazed window to front aspect
- Bedroom 2: PVCu double-glazed window to rear aspect
- Bedroom 3: PVCu double-glazed window to front aspect
- Bathroom: Modern white suite. Panelled bath with mixer tap & shower attachment. Vanity wash basin & WC
- PVCu Double-Glazing
- Gas Warm Air Central Heating (system untested).
- The front garden is laid to ease of maintenance with Indian Sandstone path.
- The rear garden has an area of patio immediately abutting the rear of the property. Shaped lawn. Flower and shrub borders. Rear gate to Garage Block
- Garage in nearby block at rear of property
- Council Tax Band 'C' Energy Rating 'D'

This drawing has been prepared for diagrammatic purpose only. All measurements are approximate. Not to scale.