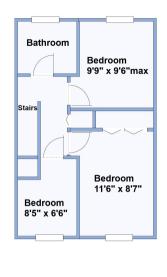

## Accommodation and approximate room sizes:

- Entrance Porch: Storage cupboard
- Hall: Stairs to first floor.
- Lounge/Dining Room: A bright, through room with pleasant outlook. Under-stairs storage cupboard. PVCu oriel bay window. Patio doors to rear garden.
- Kitchen: Range of modern floor and wall cupboards.
  Built-in double oven and hob with extractor fan over.
  Plumbing for washing machine. Space for fridge/freezer.
  Pull out larder cupboard. Cupboard housing Gas warm air central heating boiler.
- Landing: Airing cupboard. Hatch to roof.
- Bedroom 1: Large built-in wardrobe with sliding doors.
  PVCu double-glazed window to front aspect
- Bedroom 2: PVCu double-glazed window to rear aspect
- Bedroom 3: PVCu double-glazed window to front aspect
- Bathroom: Modern white suite. Panelled bath with mixer tap & shower attachment. Vanity wash basin & WC
- PVCu Double-Glazing
- Gas Warm Air Central Heating (system untested).
- The front garden is laid to ease of maintenance with Indian Sandstone path.
- The rear garden has an area of patio immediately abutting the rear of the property. Shaped lawn. Flower and shrub borders. Rear gate to Garage Block
- Garage in nearby block at rear of property
- Council Tax Band 'C' Energy Rating 'D'

This drawing has been prepared for diagrammatic purpose only. All measurements are approximate. Not to scale.