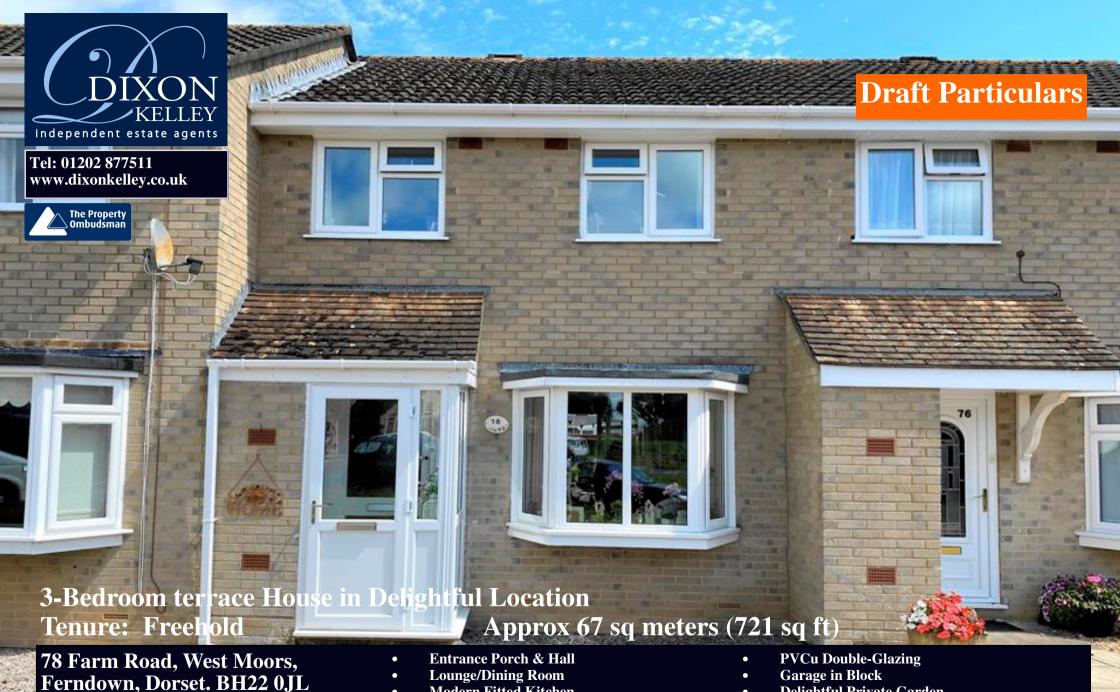

Price £325,000

- **Modern Fitted Kitchen**
- 3 Bedrooms
- **Modern Bathroom**
- **Gas Warm Air Central Heating**

- **Delightful Private Garden**
- **Lovely Location close to forest walks**
- **Convenient to shops and services**
- Viewing recommended

Beautifully Presented 3-Bedroom Terraced House situated in a delightful location just steps away from protected forest walks and a short walk from the comprehensive village centre shops and services. The property has a bright through lounge/dining room leading to a modern fitted kitchen and private enclosed rear garden. Viewing recommended!

## Accommodation and approximate room sizes:

- Entrance Porch: Storage cupboard
- Hall: Stairs to first floor.
- Lounge/Dining Room: A bright, through room with pleasant outlook. Under-stairs storage cupboard. PVCu oriel bay window. Patio doors to rear garden.
- Kitchen: Range of modern floor and wall cupboards.
  Built-in double oven and hob with extractor fan over.
  Plumbing for washing machine. Space for fridge/freezer.
  Pull out larder cupboard. Cupboard housing Gas warm air central heating boiler.
- Landing: Airing cupboard. Hatch to roof.
- Bedroom 1: Large built-in wardrobe with sliding doors.
  PVCu double-glazed window to front aspect
- Bedroom 2: PVCu double-glazed window to rear aspect
- Bedroom 3: PVCu double-glazed window to front aspect
- Bathroom: Modern white suite. Panelled bath with mixer tap & shower attachment. Vanity wash basin & WC
- PVCu Double-Glazing
- Gas Warm Air Central Heating (system untested).
- The front garden is laid to ease of maintenance with Indian Sandstone path.
- The rear garden has an area of patio immediately abutting the rear of the property. Shaped lawn. Flower and shrub borders. Rear gate to Garage Block
- Garage in nearby block at rear of property
- Council Tax Band 'C' Energy Rating 'D'