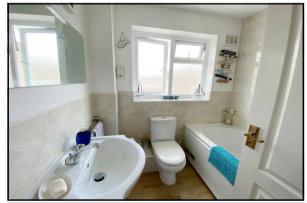

## Accommodation and approximate room sizes:

- Entrance Porch: Storage cupboard
- Hall: Stairs to first floor.
- Lounge/Dining Room: A bright, through room with pleasant outlook. Under-stairs storage cupboard. PVCu oriel bay window. Patio doors to rear garden.
- Kitchen: Range of modern floor and wall cupboards.
  Built-in double oven and hob with extractor fan over.
  Plumbing for washing machine. Space for fridge/freezer.
  Pull out larder cupboard. Cupboard housing Gas warm air central heating boiler.
- Landing: Airing cupboard. Hatch to roof.
- Bedroom 1: Large built-in wardrobe with sliding doors.
  PVCu double-glazed window to front aspect
- Bedroom 2: PVCu double-glazed window to rear aspect
- Bedroom 3: PVCu double-glazed window to front aspect
- Bathroom: Modern white suite. Panelled bath with mixer tap & shower attachment. Vanity wash basin & WC
- PVCu Double-Glazing
- Gas Warm Air Central Heating (system untested).
- The front garden is laid to ease of maintenance with Indian Sandstone path.
- The rear garden has an area of patio immediately abutting the rear of the property. Shaped lawn. Flower and shrub borders. Rear gate to Garage Block
- Garage in nearby block at rear of property
- Council Tax Band 'C' Energy Rating 'D'