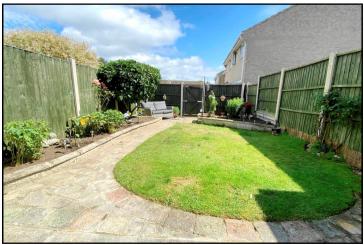

## Accommodation and approximate room sizes:

- Entrance Porch: Storage cupboard
- Hall: Stairs to first floor.
- Lounge/Dining Room: A bright, through room with pleasant outlook. Under-stairs storage cupboard. PVCu oriel bay window. Patio doors to rear garden.
- Kitchen: Range of modern floor and wall cupboards.
  Built-in double oven and hob with extractor fan over.
  Plumbing for washing machine. Space for fridge/freezer.
  Pull out larder cupboard. Cupboard housing Gas warm air central heating boiler.
- Landing: Airing cupboard. Hatch to roof.
- Bedroom 1: Large built-in wardrobe with sliding doors.
  PVCu double-glazed window to front aspect
- Bedroom 2: PVCu double-glazed window to rear aspect
- Bedroom 3: PVCu double-glazed window to front aspect
- Bathroom: Modern white suite. Panelled bath with mixer tap & shower attachment. Vanity wash basin & WC
- PVCu Double-Glazing
- Gas Warm Air Central Heating (system untested).
- The front garden is laid to ease of maintenance with Indian Sandstone path.
- The rear garden has an area of patio immediately abutting the rear of the property. Shaped lawn. Flower and shrub borders. Rear gate to Garage Block
- Garage in nearby block at rear of property
- Council Tax Band 'C' Energy Rating 'D'