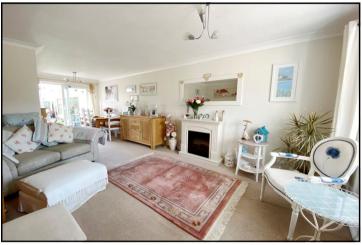

Beautifully Presented 3-Bedroom Terraced House situated in a delightful location just steps away from protected forest walks and a short walk from the comprehensive village centre shops and services. The property has a bright through lounge/dining room leading to a modern fitted kitchen and private enclosed rear garden. Viewing recommended!

## Accommodation and approximate room sizes:

- Entrance Porch: Storage cupboard
- Hall: Stairs to first floor.
- Lounge/Dining Room: A bright, through room with pleasant outlook. Under-stairs storage cupboard. PVCu oriel bay window. Patio doors to rear garden.
- Kitchen: Range of modern floor and wall cupboards.
  Built-in double oven and hob with extractor fan over.
  Plumbing for washing machine. Space for fridge/freezer.
  Pull out larder cupboard. Cupboard housing Gas warm air central heating boiler.
- Landing: Airing cupboard. Hatch to roof.
- Bedroom 1: Large built-in wardrobe with sliding doors.
  PVCu double-glazed window to front aspect
- Bedroom 2: PVCu double-glazed window to rear aspect
- Bedroom 3: PVCu double-glazed window to front aspect
- Bathroom: Modern white suite. Panelled bath with mixer tap & shower attachment. Vanity wash basin & WC
- PVCu Double-Glazing
- Gas Warm Air Central Heating (system untested).
- The front garden is laid to ease of maintenance with Indian Sandstone path.
- The rear garden has an area of patio immediately abutting the rear of the property. Shaped lawn. Flower and shrub borders. Rear gate to Garage Block
- Garage in nearby block at rear of property
- Council Tax Band 'C' Energy Rating 'D'