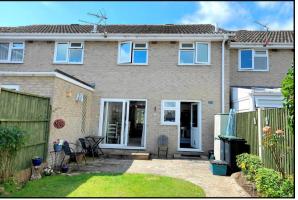

Beautifully Presented 3-Bedroom Terraced House situated in a delightful location just steps away from protected forest walks and a short walk from the comprehensive village centre shops and services. The property has a bright through lounge/dining room leading to a modern fitted kitchen and private enclosed rear garden. Viewing recommended!

## Accommodation and approximate room sizes:

- Entrance Porch: Storage cupboard
- Hall: Stairs to first floor.
- Lounge/Dining Room: A bright, through room with pleasant outlook. Under-stairs storage cupboard. PVCu oriel bay window. Patio doors to rear garden.
- Kitchen: Range of modern floor and wall cupboards.
  Built-in double oven and hob with extractor fan over.
  Plumbing for washing machine. Space for fridge/freezer.
  Pull out larder cupboard. Cupboard housing Gas warm air central heating boiler.
- Landing: Airing cupboard. Hatch to roof.
- Bedroom 1: Large built-in wardrobe with sliding doors.
  PVCu double-glazed window to front aspect
- Bedroom 2: PVCu double-glazed window to rear aspect
- Bedroom 3: PVCu double-glazed window to front aspect
- Bathroom: Modern white suite. Panelled bath with mixer tap & shower attachment. Vanity wash basin & WC
- PVCu Double-Glazing
- Gas Warm Air Central Heating (system untested).
- The front garden is laid to ease of maintenance with Indian Sandstone path.
- The rear garden has an area of patio immediately abutting the rear of the property. Shaped lawn. Flower and shrub borders. Rear gate to Garage Block
- Garage in nearby block at rear of property
- Council Tax Band 'C' Energy Rating 'D'