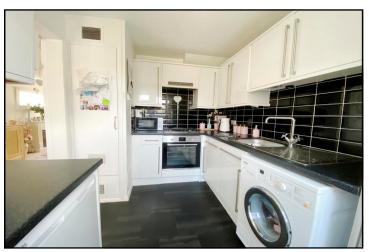

Beautifully Presented 3-Bedroom Terraced House situated in a delightful location just steps away from protected forest walks and a short walk from the comprehensive village centre shops and services. The property has a bright through lounge/dining room leading to a modern fitted kitchen and private enclosed rear garden. Viewing recommended!

## Accommodation and approximate room sizes:

- Entrance Porch: Storage cupboard
- Hall: Stairs to first floor.
- Lounge/Dining Room: A bright, through room with pleasant outlook. Under-stairs storage cupboard. PVCu oriel bay window. Patio doors to rear garden.
- Kitchen: Range of modern floor and wall cupboards.
  Built-in double oven and hob with extractor fan over.
  Plumbing for washing machine. Space for fridge/freezer.
  Pull out larder cupboard. Cupboard housing Gas warm air central heating boiler.
- Landing: Airing cupboard. Hatch to roof.
- Bedroom 1: Large built-in wardrobe with sliding doors.
  PVCu double-glazed window to front aspect
- Bedroom 2: PVCu double-glazed window to rear aspect
- Bedroom 3: PVCu double-glazed window to front aspect
- Bathroom: Modern white suite. Panelled bath with mixer tap & shower attachment. Vanity wash basin & WC
- PVCu Double-Glazing
- Gas Warm Air Central Heating (system untested).
- The front garden is laid to ease of maintenance with Indian Sandstone path.
- The rear garden has an area of patio immediately abutting the rear of the property. Shaped lawn. Flower and shrub borders. Rear gate to Garage Block
- Garage in nearby block at rear of property
- Council Tax Band 'C' Energy Rating 'D'