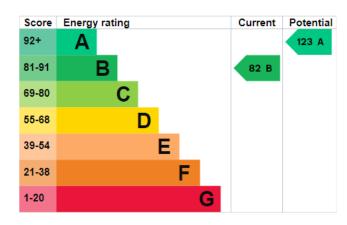

## **Energy rating and score**

This property's energy rating is B. It has the potential to be A.

See how to improve this property's energy efficiency.

The graph shows this property's current and potential energy rating.

**Properties get a rating from A (best) to G (worst) and a score.** The better the rating and score, the lower your energy bills are likely to be.

Ground Floor (60sq m / 645 sq ft)

Whilst every attempt has been made by Complete Property Services to ensure the accuracy of the floorplan contained here, measurements of doors, windows, rooms and any other items are approximate, and no responsibility is taken for any error, omission or mis-statement. The services, systems and appliances shown have not been tested and no guarantee as to their operability or efficiency can be given.