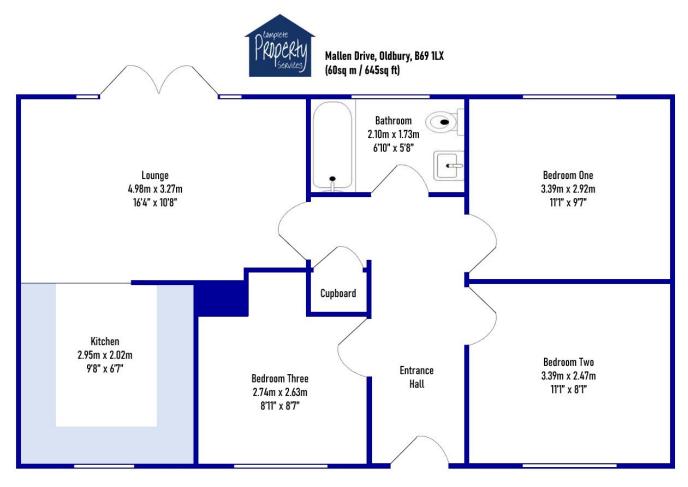

**Properties get a rating from A (best) to G (worst) and a score.** The better the rating and score, the lower your energy bills are likely to be.

Ground Floor (60sq m / 645 sq ft)

Whilst every attempt has been made by Complete Property Services to ensure the accuracy of the floorplan contained here, measurements of doors, windows, rooms and any other items are approximate, and no responsibility is taken for any error, omission or mis-statement. The services, systems and appliances shown have not been tested and no guarantee as to their operability or efficiency can be given.