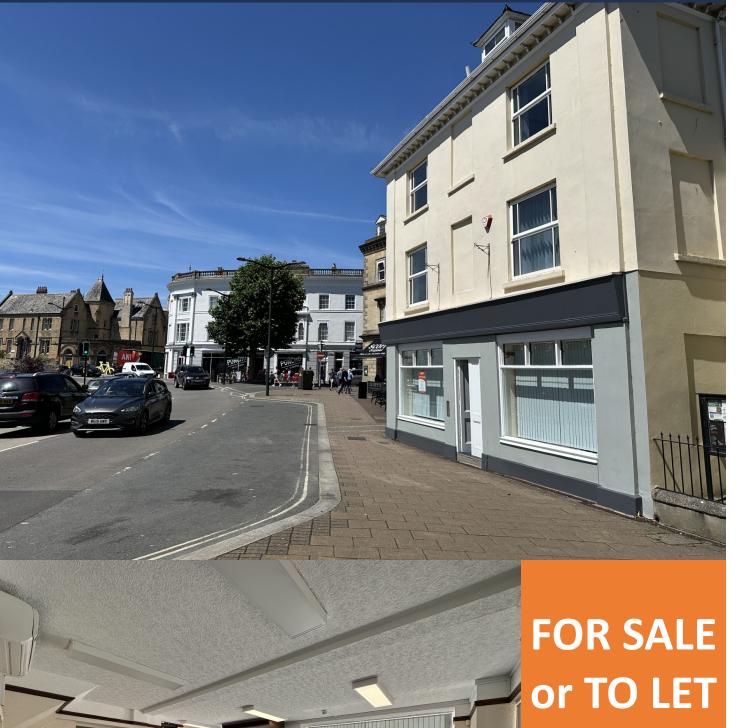

## **BRIDGWATER HOUSE** 2 THE SQUARE, BARNSTAPLE, NORTH DEVON EX32 8LS PRICE: OIRO £285,000 FREEHOLD RENT: £20,500 p.a.x.

\* Highly prominent town centre location\*
\* Ideal company HQ \*
\* Suitable Bar, Restaurant, Retail etc \*
\* GIA c.1800 sq ft \*
\*Former flat with separate access \*

## THE SITUATION

The highly prominent premises are located on the Square near Belle Meadow car park and the High Street. Nearby operators include Hotels, Bars, Restaurants, Retailers etc.

## DESCRIPTION

Arguably one of the most prominent premises in Barnstaple, Bridgwater House comprises well-presented and doubleglazed accommodation arranged over 4 floors. 2 staircases afford separate access, if required, to the upper floors and many rooms are of stud partitioning meaning relatively simple remodelling would be possible.