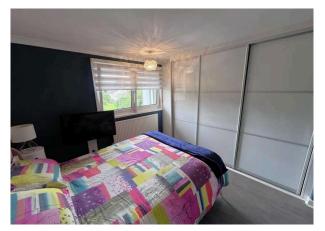

Inside this lovely home boasts stylish decor and contemporary fixtures and fittings throughout. A long entrance hall leads to all the rooms and there are two handy storage cupboards. To the front of the property is the lounge which is superb reception room. The grey toned laminate flooring continues from the hallway and contrasts with the feature wall. A broad window formation lends light and offers pleasant aspects and a door leads to the sun balcony which provides a great outdoor space to be enjoyed. There are two nicely proportioned double bedrooms, bedroom one to the front and bedroom two to the rear. Bedroom one has excellent storage space via an original cupboard and additional fitted wardrobes to one wall. The kitchen is beautifully appointed complete with high gloss units, broad worktops and integrated hob, oven and wine cooler. The gas central heating boiler is housed to one wall and a window to the rear lends light. The shower room rivals the kitchen in terms of the high specification and is another highlight of this property. There is a double length shower with mains shower, a wc and wash hand basin within a vanity unit. The neutral toned wet wall compliments the grey toned laminate flooring and sanitary ware.