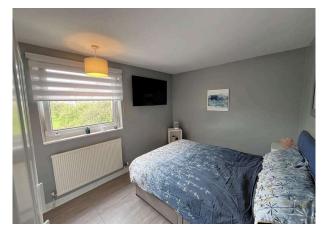

Inside this lovely home boasts stylish decor and contemporary fixtures and fittings throughout. A long entrance hall leads to all the rooms and there are two handy storage cupboards. To the front of the property is the lounge which is superb reception room. The grey toned laminate flooring continues from the hallway and contrasts with the feature wall. A broad window formation lends light and offers pleasant aspects and a door leads to the sun balcony which provides a great outdoor space to be enjoyed. There are two nicely proportioned double bedrooms, bedroom one to the front and bedroom two to the rear. Bedroom one has excellent storage space via an original cupboard and additional fitted wardrobes to one wall. The kitchen is beautifully appointed complete with high gloss units, broad worktops and integrated hob, oven and wine cooler. The gas central heating boiler is housed to one wall and a window to the rear lends light. The shower room rivals the kitchen in terms of the high specification and is another highlight of this property. There is a double length shower with mains shower, a wc and wash hand basin within a vanity unit. The neutral toned wet wall compliments the grey toned laminate flooring and sanitary ware.