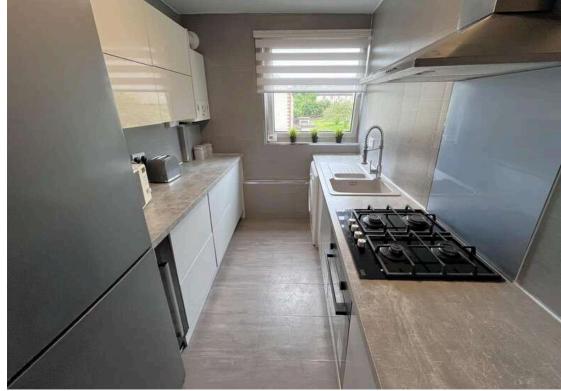

Inside this lovely home boasts stylish decor and contemporary fixtures and fittings throughout. A long entrance hall leads to all the rooms and there are two handy storage cupboards. To the front of the property is the lounge which is superb reception room. The grey toned laminate flooring continues from the hallway and contrasts with the feature wall. A broad window formation lends light and offers pleasant aspects and a door leads to the sun balcony which provides a great outdoor space to be enjoyed. There are two nicely proportioned double bedrooms, bedroom one to the front and bedroom two to the rear. Bedroom one has excellent storage space via an original cupboard and additional fitted wardrobes to one wall. The kitchen is beautifully appointed complete with high gloss units, broad worktops and integrated hob, oven and wine cooler. The gas central heating boiler is housed to one wall and a window to the rear lends light. The shower room rivals the kitchen in terms of the high specification and is another highlight of this property. There is a double length shower with mains shower, a wc and wash hand basin within a vanity unit. The neutral toned wet wall compliments the grey toned laminate flooring and sanitary ware.