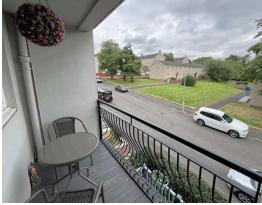

Inside this lovely home boasts stylish decor and contemporary fixtures and fittings throughout. A long entrance hall leads to all the rooms and there are two handy storage cupboards. To the front of the property is the lounge which is superb reception room. The grey toned laminate flooring continues from the hallway and contrasts with the feature wall. A broad window formation lends light and offers pleasant aspects and a door leads to the sun balcony which provides a great outdoor space to be enjoyed. There are two nicely proportioned double bedrooms, bedroom one to the front and bedroom two to the rear. Bedroom one has excellent storage space via an original cupboard and additional fitted wardrobes to one wall. The kitchen is beautifully appointed complete with high gloss units, broad worktops and integrated hob, oven and wine cooler. The gas central heating boiler is housed to one wall and a window to the rear lends light. The shower room rivals the kitchen in terms of the high specification and is another highlight of this property. There is a double length shower with mains shower, a wc and wash hand basin within a vanity unit. The neutral toned wet wall compliments the grey toned laminate flooring and sanitary ware.