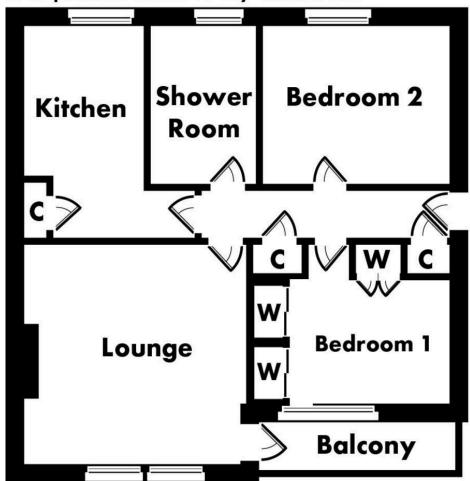

### **Room Dimensions**

Reception hall Lounge Kitchen Bedroom 1 Bedroom 2 Shower Room 5.00 m x 1.04 m / 16'5" x 3'5" 4.90 m x 3.73 m / 16'1" x 12'3" 4.67 m x 2.06 m / 15'4" x 6'9" 3.28 m x 3.30 m / 10'9" x 10'10" 3.73 m x 2.79 m / 12'3" x 9'2" 2.74 m x 1.47 m / 9'0" x 4'10" EPC: C

# Floor plans are indicative only - not to scale.