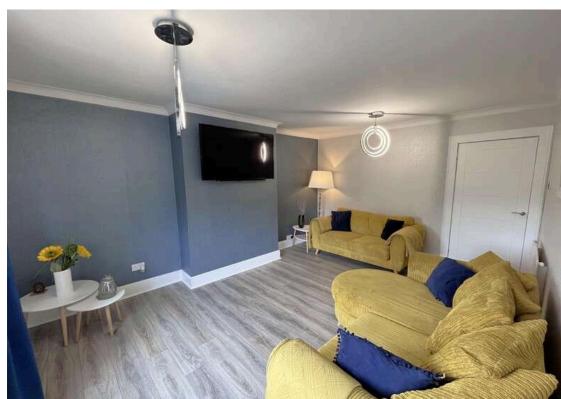

Inside this lovely home boasts stylish decor and contemporary fixtures and fittings throughout. A long entrance hall leads to all the rooms and there are two handy storage cupboards. To the front of the property is the lounge which is superb reception room. The grey toned laminate flooring continues from the hallway and contrasts with the feature wall. A broad window formation lends light and offers pleasant aspects and a door leads to the sun balcony which provides a great outdoor space to be enjoyed. There are two nicely proportioned double bedrooms, bedroom one to the front and bedroom two to the rear. Bedroom one has excellent storage space via an original cupboard and additional fitted wardrobes to one wall. The kitchen is beautifully appointed complete with high gloss units, broad worktops and integrated hob, oven and wine cooler. The gas central heating boiler is housed to one wall and a window to the rear lends light. The shower room rivals the kitchen in terms of the high specification and is another highlight of this property. There is a double length shower with mains shower, a wc and wash hand basin within a vanity unit. The neutral toned wet wall compliments the grey toned laminate flooring and sanitary ware.