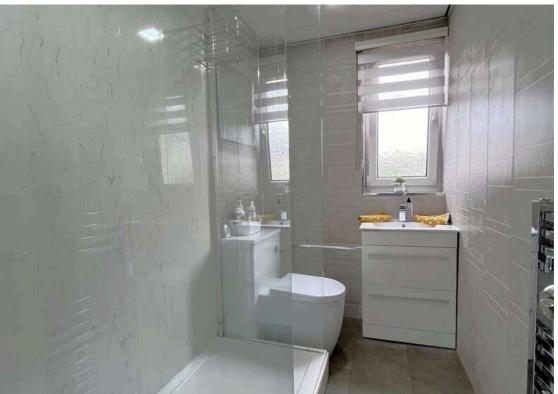

Inside this lovely home boasts stylish decor and contemporary fixtures and fittings throughout. A long entrance hall leads to all the rooms and there are two handy storage cupboards. To the front of the property is the lounge which is superb reception room. The grey toned laminate flooring continues from the hallway and contrasts with the feature wall. A broad window formation lends light and offers pleasant aspects and a door leads to the sun balcony which provides a great outdoor space to be enjoyed. There are two nicely proportioned double bedrooms, bedroom one to the front and bedroom two to the rear. Bedroom one has excellent storage space via an original cupboard and additional fitted wardrobes to one wall. The kitchen is beautifully appointed complete with high gloss units, broad worktops and integrated hob, oven and wine cooler. The gas central heating boiler is housed to one wall and a window to the rear lends light. The shower room rivals the kitchen in terms of the high specification and is another highlight of this property. There is a double length shower with mains shower, a wc and wash hand basin within a vanity unit. The neutral toned wet wall compliments the grey toned laminate flooring and sanitary ware.