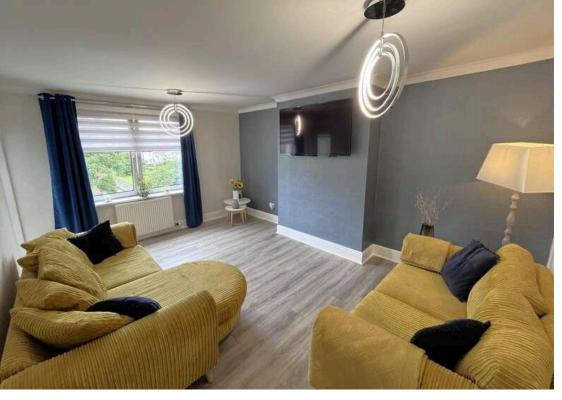

Inside this lovely home boasts stylish decor and contemporary fixtures and fittings throughout. A long entrance hall leads to all the rooms and there are two handy storage cupboards. To the front of the property is the lounge which is superb reception room. The grey toned laminate flooring continues from the hallway and contrasts with the feature wall. A broad window formation lends light and offers pleasant aspects and a door leads to the sun balcony which provides a great outdoor space to be enjoyed. There are two nicely proportioned double bedrooms, bedroom one to the front and bedroom two to the rear. Bedroom one has excellent storage space via an original cupboard and additional fitted wardrobes to one wall. The kitchen is beautifully appointed complete with high gloss units, broad worktops and integrated hob, oven and wine cooler. The gas central heating boiler is housed to one wall and a window to the rear lends light. The shower room rivals the kitchen in terms of the high specification and is another highlight of this property. There is a double length shower with mains shower, a wc and wash hand basin within a vanity unit. The neutral toned wet wall compliments the grey toned laminate flooring and sanitary ware.