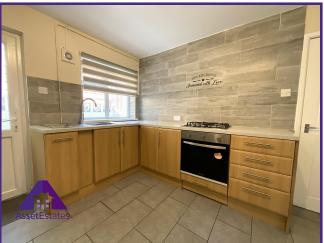

Lounge/Diner

12'4" x 22'1" (3.79m x 6.76m)

Kitchen

10'5" x 12'3" (3.22m x 3.77m)

**Bathroom** 

4'7" x 8'5" (1.45m x 2.6m)