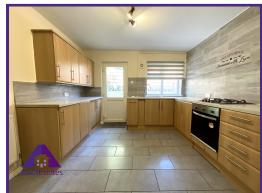

Lounge/Diner

12'4" x 22'1" (3.79m x 6.76m)

Kitchen

10'5" x 12'3" (3.22m x 3.77m)

**Bathroom** 

4'7" x 8'5" (1.45m x 2.6m)