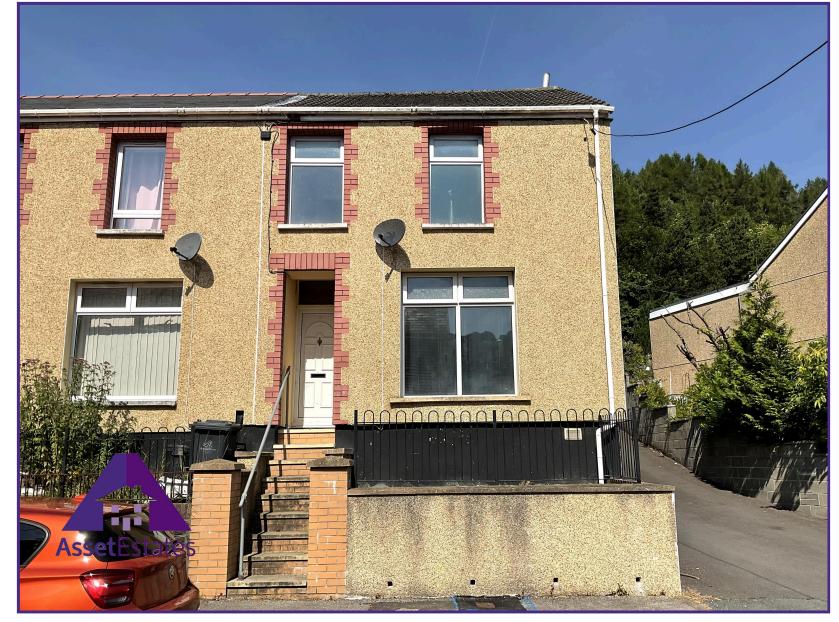

Lancaster Street, Six Bells, Abertillery, NP13 2NW

£119,950

Council Tax Band A

\*\* NO CHAIN \*\* VIDEO TOUR \*\* EPC RATING: D \*\*

Asset Estates are pleased to offer for sale this end terraced property situated on Lancaster street, Six Bells. This property briefly comprises; entrance, open plan lounge/diner, fitted kitchen, ground floor bathroom, utility space, three bedrooms, front yard and rear garden complete with hardstanding.