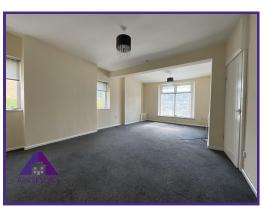

Lounge/Diner

12'4" x 22'1" (3.79m x 6.76m)

Kitchen

10'5" x 12'3" (3.22m x 3.77m)

**Bathroom** 

4'7" x 8'5" (1.45m x 2.6m)