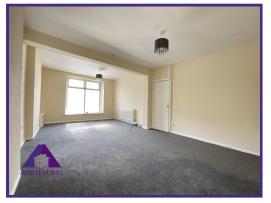

Lounge/Diner

12'4" x 22'1" (3.79m x 6.76m)

Kitchen

10'5" x 12'3" (3.22m x 3.77m)

**Bathroom** 

4'7" x 8'5" (1.45m x 2.6m)