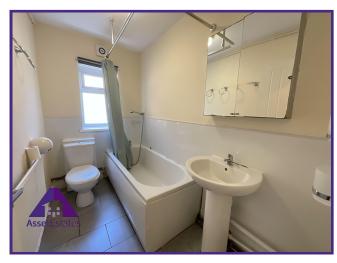

Lounge/Diner

12'4" x 22'1" (3.79m x 6.76m)

Kitchen

10'5" x 12'3" (3.22m x 3.77m)

**Bathroom** 

4'7" x 8'5" (1.45m x 2.6m)