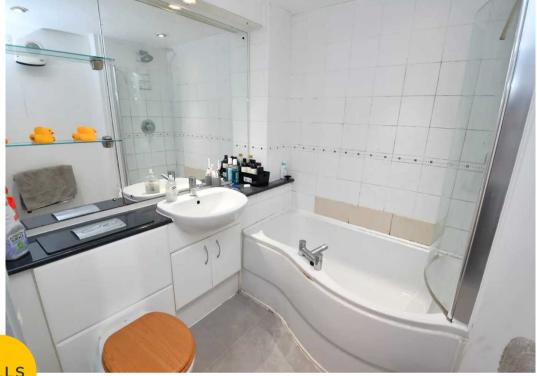

#### Bathroom

#### 6' 8" x 6' 4" (2.03m x 1.94m)

Featuring three piece suite including w/c, hand wash basin, bath with a shower overhead. Complete with ceiling spotlights. Fitted with part tiled walls and vinyl flooring.