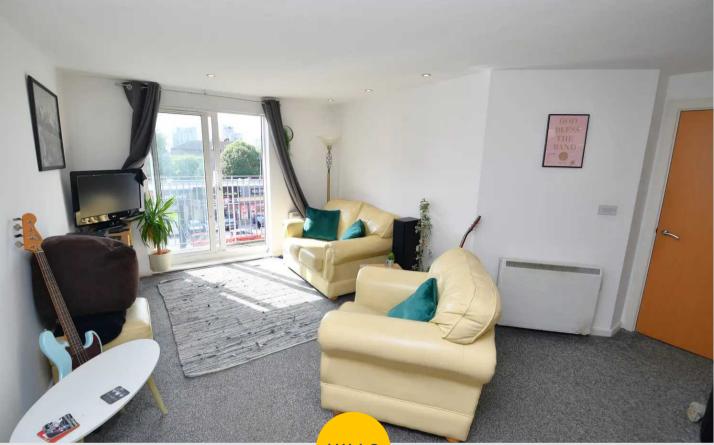

#### Open plan living room/kitchen/diner

Featuring ceiling spotlights, double glazed windows. Fitted units including integrated hob and oven. Space for fridge, freezer, washer. Complete with sliding doors to the balcony. Fitted with carpet and vinyl flooring.