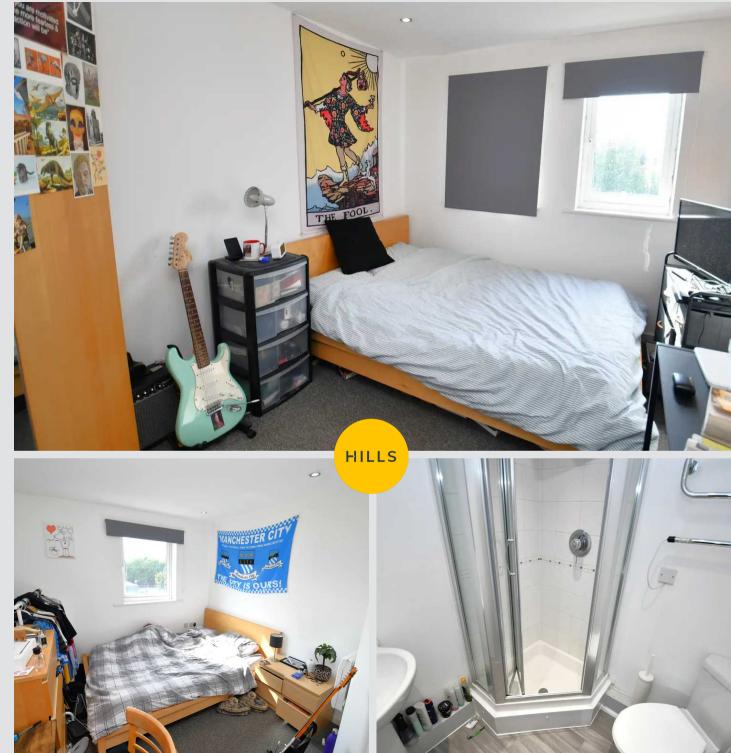

#### **Bedroom One**

11' 8" x 9' 5" (3.55m x 2.86m) Featuring ceiling spotlights, double glazed windows, electric radiator. Fitted with carpet flooring.

#### Ensuite

5' 3" x 5' 3" (1.59m x 1.59m)

Featuring two piece suite including w/c, hand wash basin, shower. Complete with ceiling spotlights. Fitted with vinyl flooring.

#### Bedroom Two

11' 7" x 8' 6" (3.54m x 2.60m) Featuring ceiling spotlights, two double glazed windows, electric radiator. Fitted with carpet flooring.

#### **Bedroom Three**

10' 8" x 6' 1" (3.24m x 1.86m) Featuring ceiling spotlights, double glazed window, electric radiator. Fitted with carpet flooring.