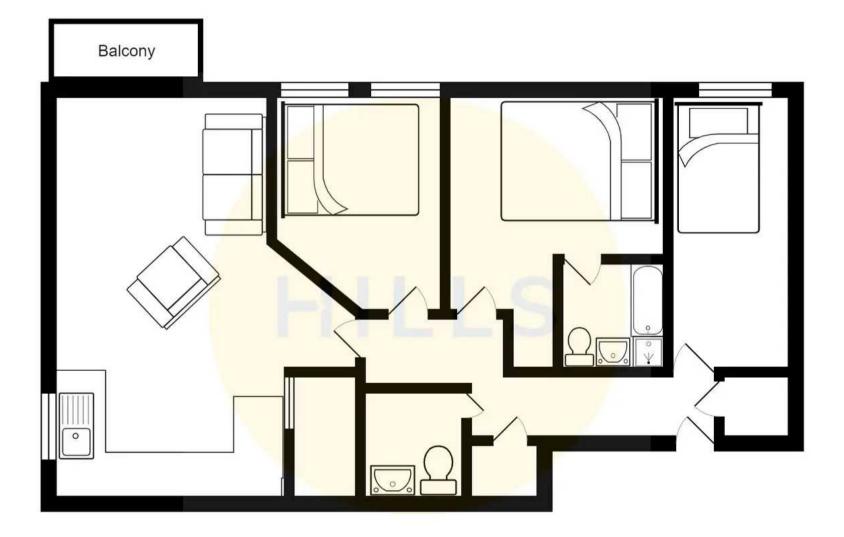

#### **Entrance Hallway**

Featuring a ceiling light point.

#### Open plan living room/kitchen/diner

Featuring ceiling spotlights, double glazed windows. Fitted units including integrated hob and oven. Space for fridge, freezer, washer. Complete with sliding doors to the balcony. Fitted with carpet and vinyl flooring.

#### **Bedroom One**

11' 8" x 9' 5" (3.55m x 2.86m) Featuring ceiling spotlights, double glazed windows, electric radiator. Fitted with carpet flooring.

#### Ensuite

5' 3" x 5' 3" (1.59m x 1.59m)

Featuring two piece suite including w/c, hand wash basin, shower. Complete with ceiling spotlights. Fitted with vinyl flooring.

#### Bedroom Two

11' 7" x 8' 6" (3.54m x 2.60m) Featuring ceiling spotlights, two double glazed windows, electric radiator. Fitted with carpet flooring.

#### **Bedroom Three**

10' 8" x 6' 1" (3.24m x 1.86m) Featuring ceiling spotlights, double glazed window, electric radiator. Fitted with carpet flooring.

#### Bathroom

#### 6' 8" x 6' 4" (2.03m x 1.94m)

Featuring three piece suite including w/c, hand wash basin, bath with a shower overhead. Complete with ceiling spotlights. Fitted with part tiled walls and vinyl flooring.