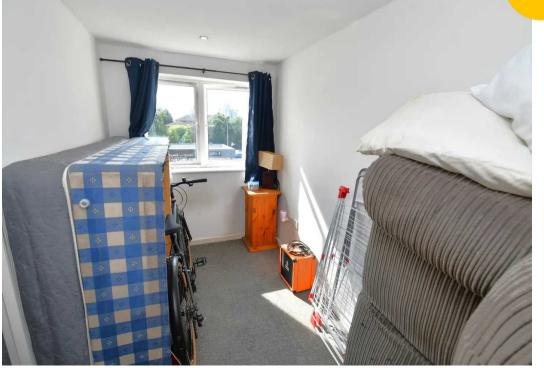

#### **Bedroom Three**

10' 8" x 6' 1" (3.24m x 1.86m) Featuring ceiling spotlights, double glazed window, electric radiator. Fitted with carpet flooring.