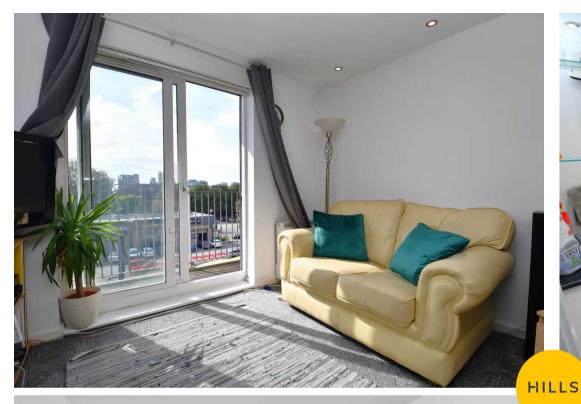

#### Open plan living room/kitchen/diner

Featuring ceiling spotlights, double glazed windows. Fitted units including integrated hob and oven. Space for fridge, freezer, washer. Complete with sliding doors to the balcony. Fitted with carpet and vinyl flooring.