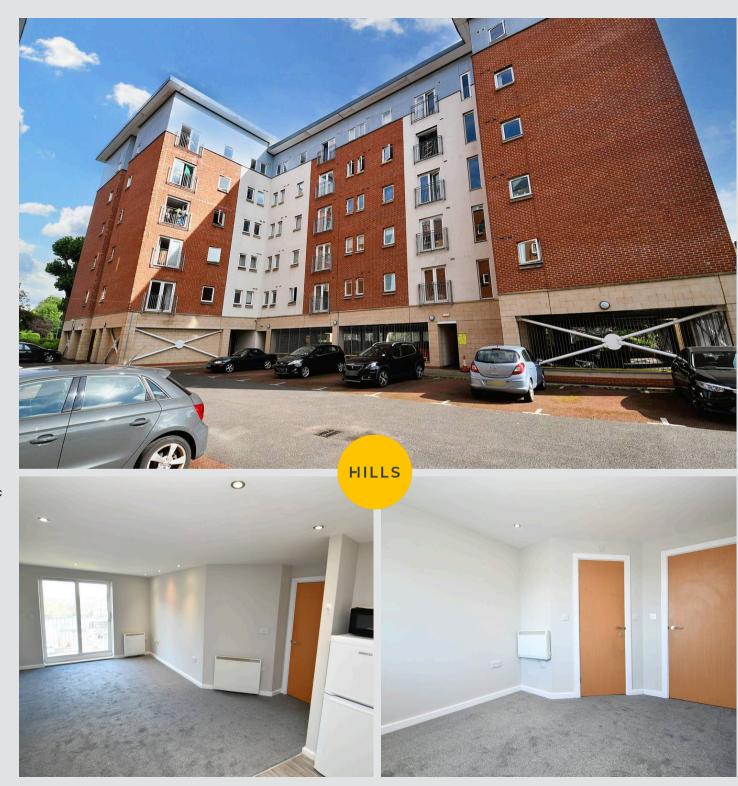

Tenure: Leasehold

- Spacious Three Bedroom Apartment
- Situated in a Prime Location, Within Walking Distance of Salford Quays
- Near a Fine Array of Bars, Shops and Restaurants
- Bright, Open Plan Living, Dining and Kitchen Area
- Three Double Bedrooms, with an Ensuite to the Main Bedrooms
- Modern, Three-Piece Bathroom
- Close to Exchange Quay and Salford Quays Tram Stops, which Provide Access Throughout Manchester
- Benefits from Secure Intercom Access and Private Parking
- Great First Time Home or Investment
- Viewing is Highly Recommended!

#### **Bedroom One**

11' 8" x 9' 5" (3.55m x 2.86m)

Featuring ceiling spotlights, double glazed windows, electric radiator. Fitted with carpet flooring.

#### **Bedroom Two**

11' 7" x 8' 6" (3.54m x 2.60m)

Featuring ceiling spotlights, two double glazed windows, electric radiator. Fitted with carpet flooring.

#### **Bedroom Three**

10' 8" x 6' 1" (3.24m x 1.86m)

Featuring ceiling spotlights, double glazed window, electric radiator. Fitted with carpet flooring.