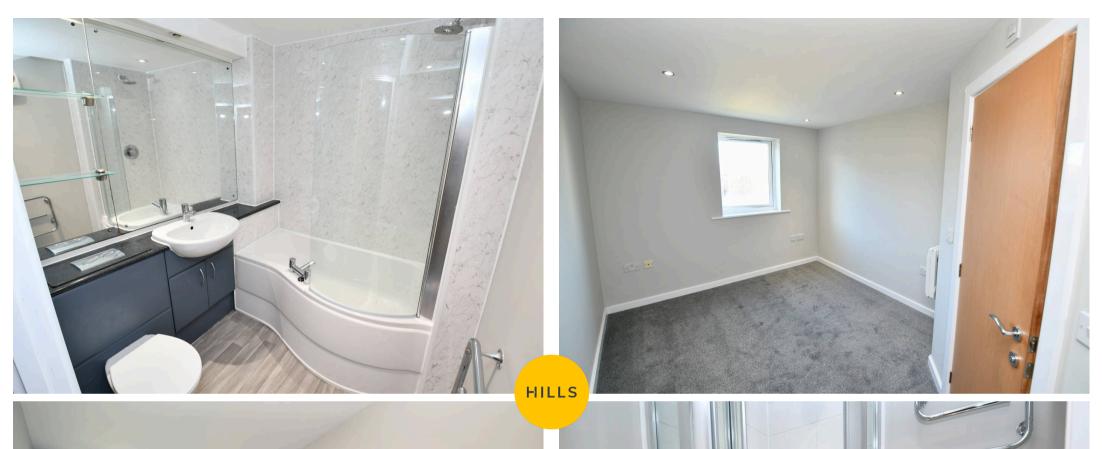

#### **Ensuite**

5' 3" x 5' 3" (1.59m x 1.59m)

Featuring two piece suite including w/c, hand wash basin, shower. Complete with ceiling spotlights. Fitted with vinyl flooring.

#### **Bathroom**

6' 8" x 6' 4" (2.03m x 1.94m)

Featuring three piece suite including w/c, hand wash basin, bath with a shower overhead. Complete with ceiling spotlights. Fitted with part tiled walls and vinyl flooring.