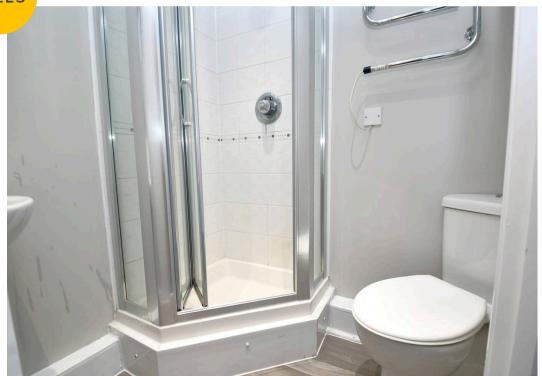

#### **Ensuite**

5' 3" x 5' 3" (1.59m x 1.59m)

Featuring two piece suite including w/c, hand wash basin, shower. Complete with ceiling spotlights. Fitted with vinyl flooring.

#### **Bathroom**

6' 8" x 6' 4" (2.03m x 1.94m)

Featuring three piece suite including w/c, hand wash basin, bath with a shower overhead. Complete with ceiling spotlights. Fitted with part tiled walls and vinyl flooring.