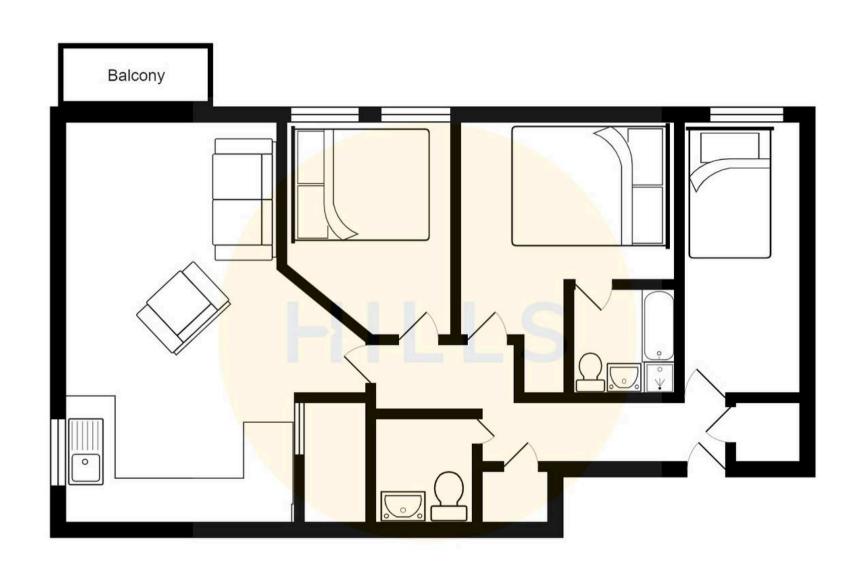

Tenure: Leasehold

- Spacious Three Bedroom Apartment
- Situated in a Prime Location, Within Walking Distance of Salford Quays
- Near a Fine Array of Bars, Shops and Restaurants
- Bright, Open Plan Living, Dining and Kitchen Area
- Three Double Bedrooms, with an Ensuite to the Main Bedrooms
- Modern, Three-Piece Bathroom
- Close to Exchange Quay and Salford Quays Tram Stops, which Provide Access Throughout Manchester
- Benefits from Secure Intercom Access and Private Parking
- Great First Time Home or Investment
- Viewing is Highly Recommended!

## Open plan living room/kitchen/diner

Featuring ceiling spotlights, double glazed windows. Fitted units including integrated hob and oven. Space for fridge, freezer, washer. Complete with sliding doors to the balcony. Fitted with carpet and vinyl flooring.

#### **Bedroom One**

11' 8" x 9' 5" (3.55m x 2.86m)

Featuring ceiling spotlights, double glazed windows, electric radiator. Fitted with carpet flooring.

#### **Ensuite**

5' 3" x 5' 3" (1.59m x 1.59m)

Featuring two piece suite including w/c, hand wash basin, shower. Complete with ceiling spotlights. Fitted with vinyl flooring.

#### **Bedroom Two**

11' 7" x 8' 6" (3.54m x 2.60m)

Featuring ceiling spotlights, two double glazed windows, electric radiator. Fitted with carpet flooring.

#### **Bedroom Three**

10' 8" x 6' 1" (3.24m x 1.86m)

Featuring ceiling spotlights, double glazed window, electric radiator. Fitted with carpet flooring.

#### **Bathroom**

6' 8" x 6' 4" (2.03m x 1.94m)

Featuring three piece suite including w/c, hand wash basin, bath with a shower overhead. Complete with ceiling spotlights. Fitted with part tiled walls and vinyl flooring.