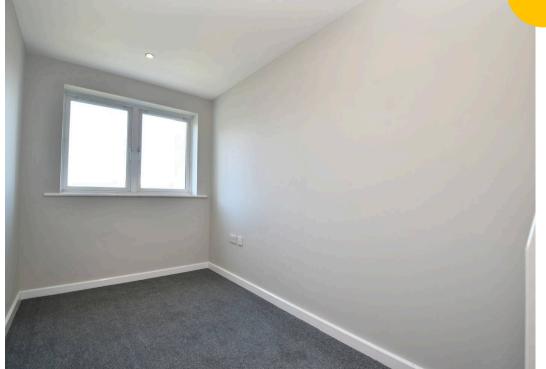

#### **Bedroom One**

11' 8" x 9' 5" (3.55m x 2.86m)

Featuring ceiling spotlights, double glazed windows, electric radiator. Fitted with carpet flooring.

#### **Bedroom Two**

11' 7" x 8' 6" (3.54m x 2.60m)

Featuring ceiling spotlights, two double glazed windows, electric radiator. Fitted with carpet flooring.

#### **Bedroom Three**

10' 8" x 6' 1" (3.24m x 1.86m)

Featuring ceiling spotlights, double glazed window, electric radiator. Fitted with carpet flooring.