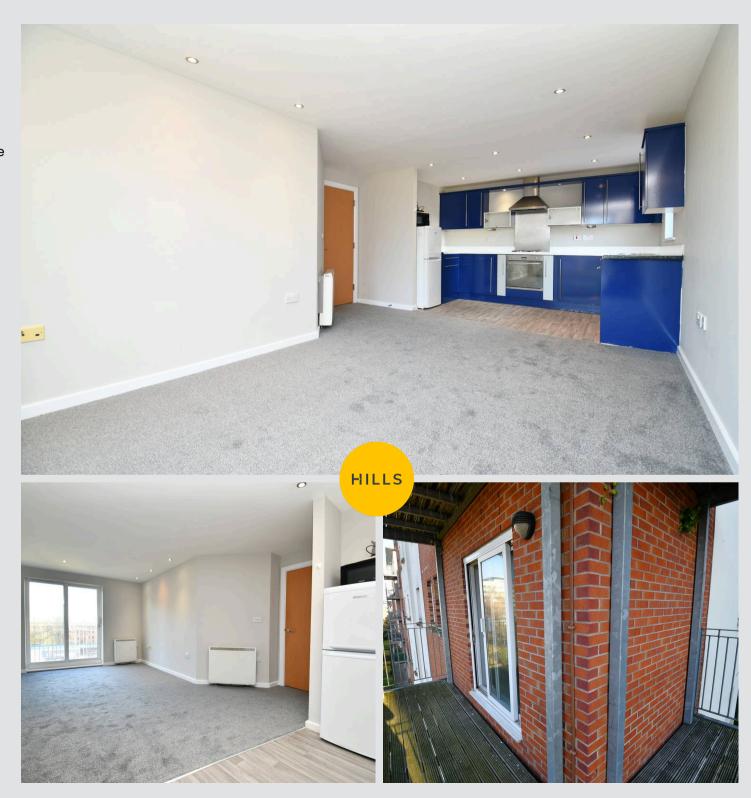

## Open plan living room/kitchen/diner

Featuring ceiling spotlights, double glazed windows. Fitted units including integrated hob and oven. Space for fridge, freezer, washer. Complete with sliding doors to the balcony. Fitted with carpet and vinyl flooring.