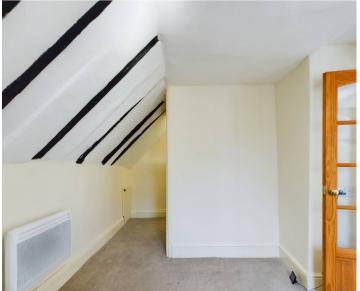

# **BEDROOM**

10' 5" x 9' 7" (3.17m x 2.91m)

A double bedroom with access to the shower room and sash window to the rear.