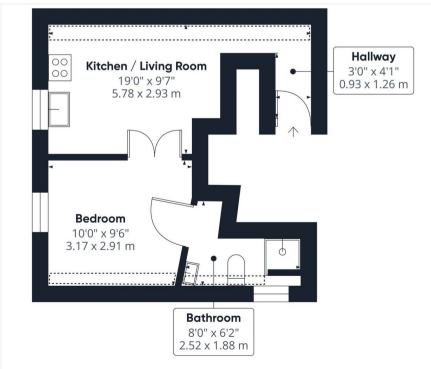

# **GROSS INTERNAL FLOOR AREA**

The Gross Internal Floor Area is approximately 301 sq.ft / 28 sq.metres.

# **ENTRANCE HALL**

Internal door into the hallway giving access into the kitchen and living space.

# KITCHEN / LIVING AREA

19' 0" x 9' 7" (5.78m x 2.93m)

A well appointed kitchen with electric oven and hob, space for fridge-freezer and plumbing for washing machine. Room for sofa and TV with double doors into the bedroom.

# **BEDROOM**

10' 5" x 9' 7" (3.17m x 2.91m)

A double bedroom with access to the shower room and sash window to the rear.

#### **SHOWER ROOM**

Fitted with shower cubicle, low level WC and wash hand basin.