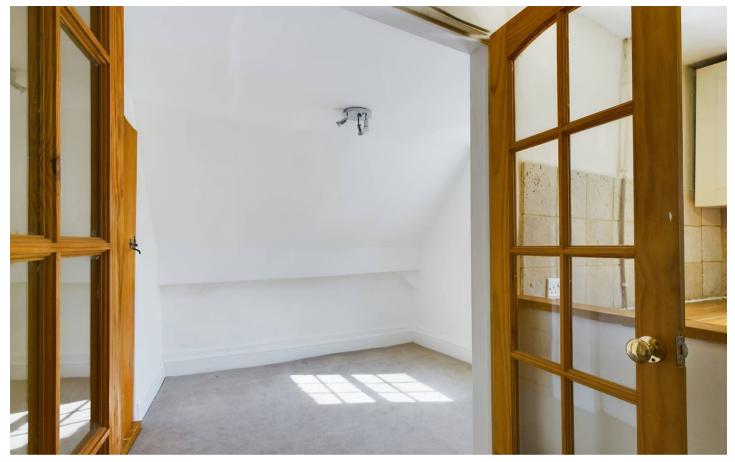

# **ENTRANCE HALL**

Internal door into the hallway giving access into the kitchen and living space.

# KITCHEN / LIVING AREA

19' 0" x 9' 7" (5.78m x 2.93m)

A well appointed kitchen with electric oven and hob, space for fridge-freezer and plumbing for washing machine. Room for sofa and TV with double doors into the bedroom.