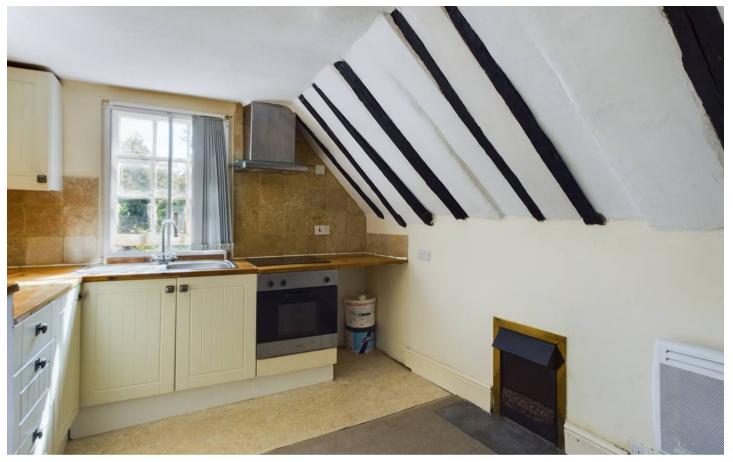

# KITCHEN / LIVING AREA

19' 0" x 9' 7" (5.78m x 2.93m)

A well appointed kitchen with electric oven and hob, space for fridge-freezer and plumbing for washing machine. Room for sofa and TV with double doors into the bedroom.