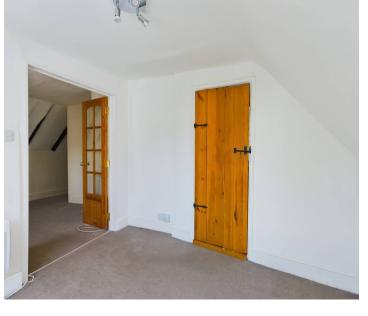

# **BEDROOM**

10' 5" x 9' 7" (3.17m x 2.91m)

A double bedroom with access to the shower room and sash window to the rear.