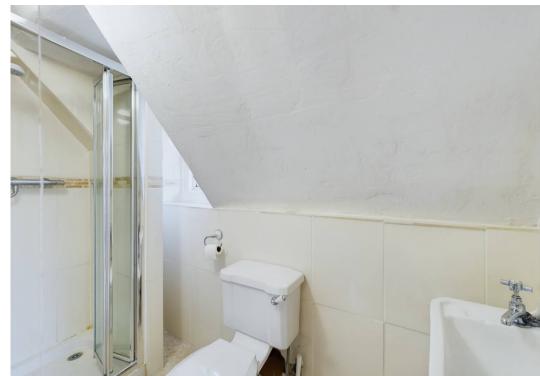

#### **SHOWER ROOM**

Fitted with shower cubicle, low level WC and wash hand basin.